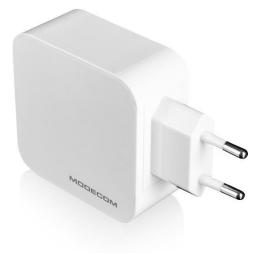

## **MODECOM MC-4U**

MODECOM MC-4U is a power adapter equipped with four USB-A charging ports for mobile devices. The power adapter enables easy connection and quick charging of mobile devices such as a smartphone or tablet. It is made of high quality materials, and the technological solutions provide maximum comfort of use and to safely and quickly charge the connected devices. The versatility of the power adapter is characterized by four USB-A charging ports. MODECOM MC-4U is an excellent choice for people who have mobile devices compatible with the power adapter ports. Thanks to this solution, it is enough to have one power adapter to simultaneously charge up to four mobile devices. It saves time, the need to look for dedicated chargers and uses only one power source.

## **MODECOM MC-4U**

Mobile devices power adapter