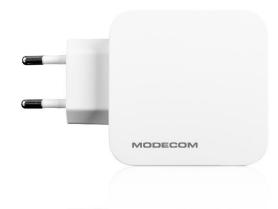

## **MODECOM MC-4U**

MODECOM MC-4U is a power adapter equipped with four USB-A charging ports for mobile devices. The power adapter enables easy connection and quick charging of mobile devices such as a smartphone or tablet. It is made of high quality materials, and the technological solutions provide maximum comfort of use and to safely and quickly charge the connected devices. The versatility of the power adapter is characterized by four USB-A charging ports. MODECOM MC-4U is an excellent choice for people who have mobile devices compatible with the power adapter ports. Thanks to this solution, it is enough to have one power adapter to simultaneously charge up to four mobile devices. It saves time, the need to look for dedicated chargers and uses only one power source.

## **MODECOM MC-4U**

Mobile devices power adapter

#### High quality

The power adapter is made of high quality materials, ensuring long life of the device. The technological solutions also ensures maximum comfort of use.