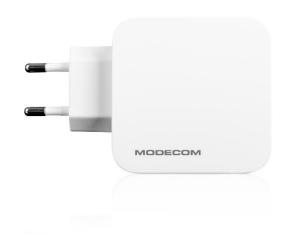

## **MODECOM MC-4U**

MODECOM MC-4U is a power adapter equipped with four USB-A charging ports for mobile devices. The power adapter enables easy connection and quick charging of mobile devices such as a smartphone or tablet. It is made of high quality materials, and the technological solutions provide maximum comfort of use and to safely and quickly charge the connected devices. The versatility of the power adapter is characterized by four USB-A charging ports. MODECOM MC-4U is an excellent choice for people who have mobile devices compatible with the power adapter ports. Thanks to this solution, it is enough to have one power adapter to simultaneously charge up to four mobile devices. It saves time, the need to look for dedicated chargers and uses only one power source.

## **MODECOM MC-4U**

Mobile devices power adapter