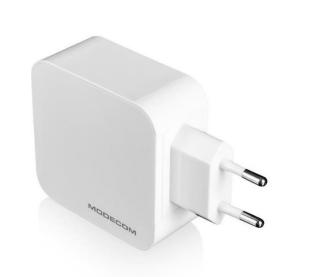

## **MODECOM MC-4U**

MODECOM MC-4U is a power adapter equipped with four USB-A charging ports for mobile devices. The power adapter enables easy connection and quick charging of mobile devices such as a smartphone or tablet. It is made of high quality materials, and the technological solutions provide maximum comfort of use and to safely and quickly charge the connected devices. The versatility of the power adapter is characterized by four USB-A charging ports. MODECOM MC-4U is an excellent choice for people who have mobile devices compatible with the power adapter ports. Thanks to this solution, it is enough to have one power adapter to simultaneously charge up to four mobile devices. It saves time, the need to look for dedicated chargers and uses only one power source.

## **MODECOM MC-4U**

Mobile devices power adapter

#### High quality

The power adapter is made of high quality materials, ensuring long life of the device. The technological solutions also ensures maximum comfort of use.