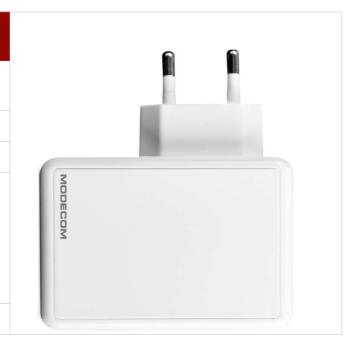

MODECOM MC-45CU Mobile devices power adapter

## **MODECOM MC-45CU**

Mobile devices power adapter

# **MODECOM MC-45CU**

MODECOM MC-45CU is a power adapter equipped with one USB-A charging port and one USB-C charging port for mobile devices. The power adapter enables easy connection and quick charging of mobile devices such as a smartphone or tablet. It is made of high quality materials, and the technological solutions provide maximum comfort of use and to safely and quickly charge the connected devices. The versatility of the power adapter is characterized by two USB charging ports. MODECOM MC-45CU is an excellent choice for people who have mobile devices compatible with the power adapter ports. Thanks to this solution, it is enough to have one power adapter to simultaneously charge up to two mobile devices. It saves time, the need to look for dedicated chargers and uses only one power source.