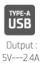

#### **Model** MODECOM MC-45CU

One USB-A charging port

One USB-C charging port

Input: 100-240V~1.2A, 50 – 60 Hz AC

Output USB-A: 5V---2.4A

Output USB-C:

5V---3A

9V---3A