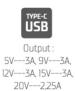

#### **Model** MODECOM MC-45CU

One USB-A charging port

One USB-C charging port

Input: 100-240V~1.2A, 50 – 60 Hz AC

Output USB-A: 5V---2.4A

Output USB-C:

5V---3A

9V---3A

12V---3A

15V---3A

20V---2,25A

Fast charge