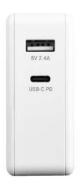

#### **Model** MODECOM MC-45CU

One USB-A charging port

One USB-C charging port

Input: 100-240V~1.2A, 50 – 60 Hz AC

Output USB-A: 5V---2.4A

Output USB-C:

5V---3A

9V---3A

12V---3A

15V---3A

20V---2,25A

Fast charge