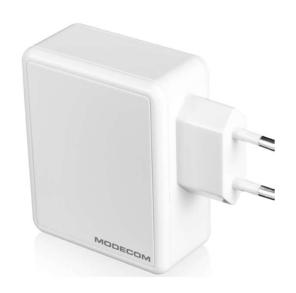

# **MODECOM MC-45CU**

MODECOM MC-45CU is a power adapter equipped with one USB-A charging port and one USB-C charging port for mobile devices. The power adapter enables easy connection and quick charging of mobile devices such as a smartphone or tablet. It is made of high quality materials, and the technological solutions provide maximum comfort of use and to safely and quickly charge the connected devices. The versatility of the power adapter is characterized by two USB charging ports. MODECOM MC-45CU is an excellent choice for people who have mobile devices compatible with the power adapter ports. Thanks to this solution, it is enough to have one power adapter to simultaneously charge up to two mobile devices. It saves time, the need to look for dedicated chargers and uses only one power source.

#### Versatility

The versatility of the power adapter is characterized by two USB charging ports. MODECOM MC-45CU is an excellent choice for people who have mobile devices compatible with the power adapter ports. Thanks to this solution, it is enough to have one power adapter to simultaneously charge up to two mobile devices. It saves time, the need to look for dedicated chargers and uses only one power source.