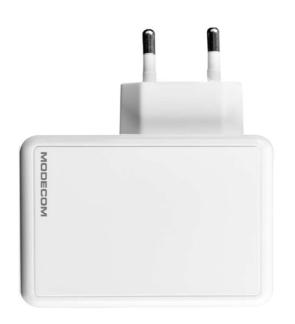

#### High quality

The power adapter is made of high quality materials, ensuring long life of the device. The technological solutions also ensures maximum comfort of use.

#### **Key features**

- ✓ One USB-A charging port
- √ One USB-C charging port
- √ Fast charging
- ✓ Made of high quality materials, it ensures safe charging of connected devices and long life of the power adapter
- ✓ Universal usability