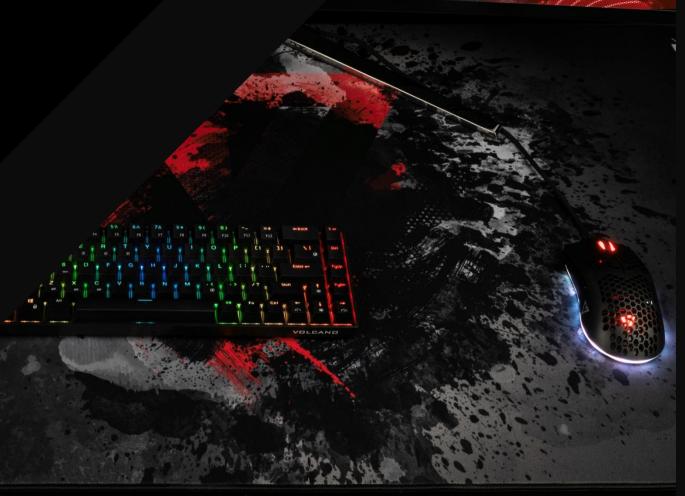

#### PRECISION AND PROTECTION

The pad protects the desk against moving the keyboard and mouse on the desk. It gives the mouse precision - it is much more convenient to control.

#### **SMOOTH SURFACE**

Add precision while gaming.

MODECOM