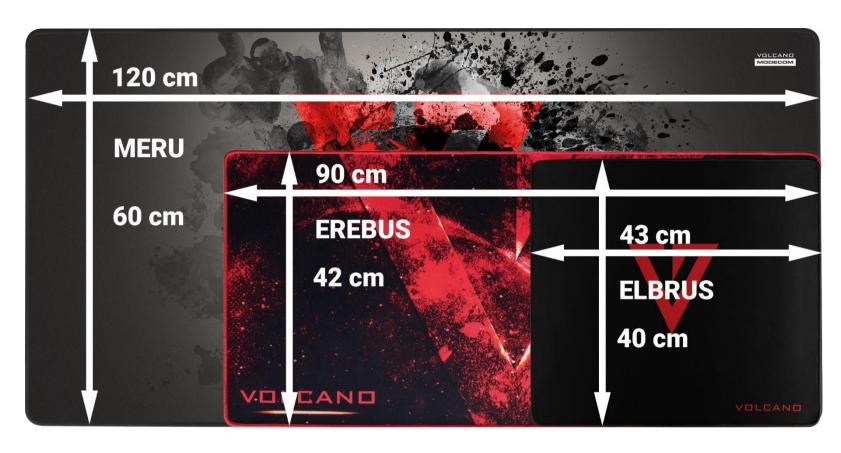

#### **HUGE SIZE**

The very large size of the pad (1200 x 600 x 3 mm) is comfortable while playing and the possibility of covering a large surface of the desk top. You are only limited by the desk, not the pad.

#### You are only limited by the desk, not the pad.

MODECOM Volcano Meru is a mouse and keyboard pad of enormous dimensions - 1200 x 600 mm. It was created for people who need a large desk pad. Mouse movements, unlimited by the surface of the pad, allow you to play freely at low DPI settings. High-quality smooth material improves the precision of the mouse, enhancing your gaming pleasure.

02. FOR YEARS

High-quality material will allow you to use it for years.

03. DESIGN

Modern, bold design wth Volcano logo.

04. HUGE SIZE

Huge size (1200 x 600 x 3 mm) covers entire desk.

05. EASY TO CLEAN

Due to the fact that it is made of material, it is very easy to keep it clean. A damp cloth is enough for this. Spilled drink? Chip leftovers? This is not a problem - just wipe the pad with a wet cloth.