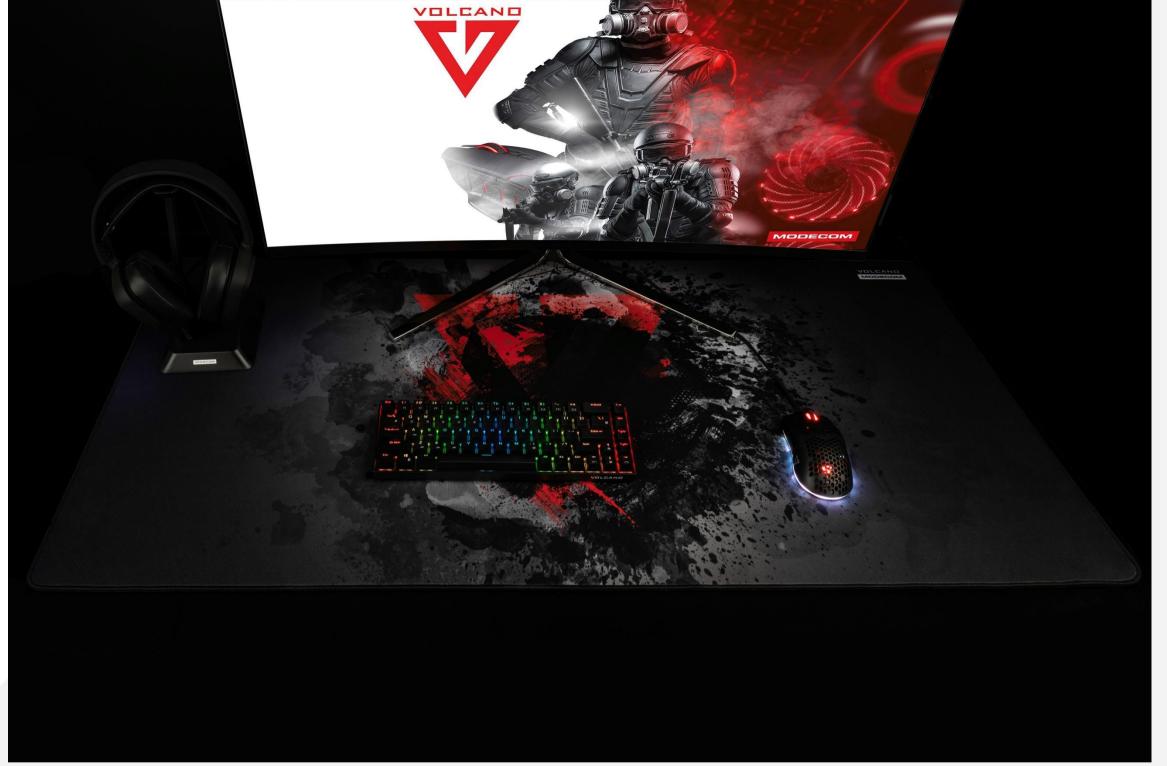

### PLAY AS YOU LIKE

Enjoy every minute spent at the computer while playing your favorite games.

Use 100% of the potential of the mouse on the MODECOM Volcano Meru pad.

Use its full potential and feel the freedom of movement while playing.