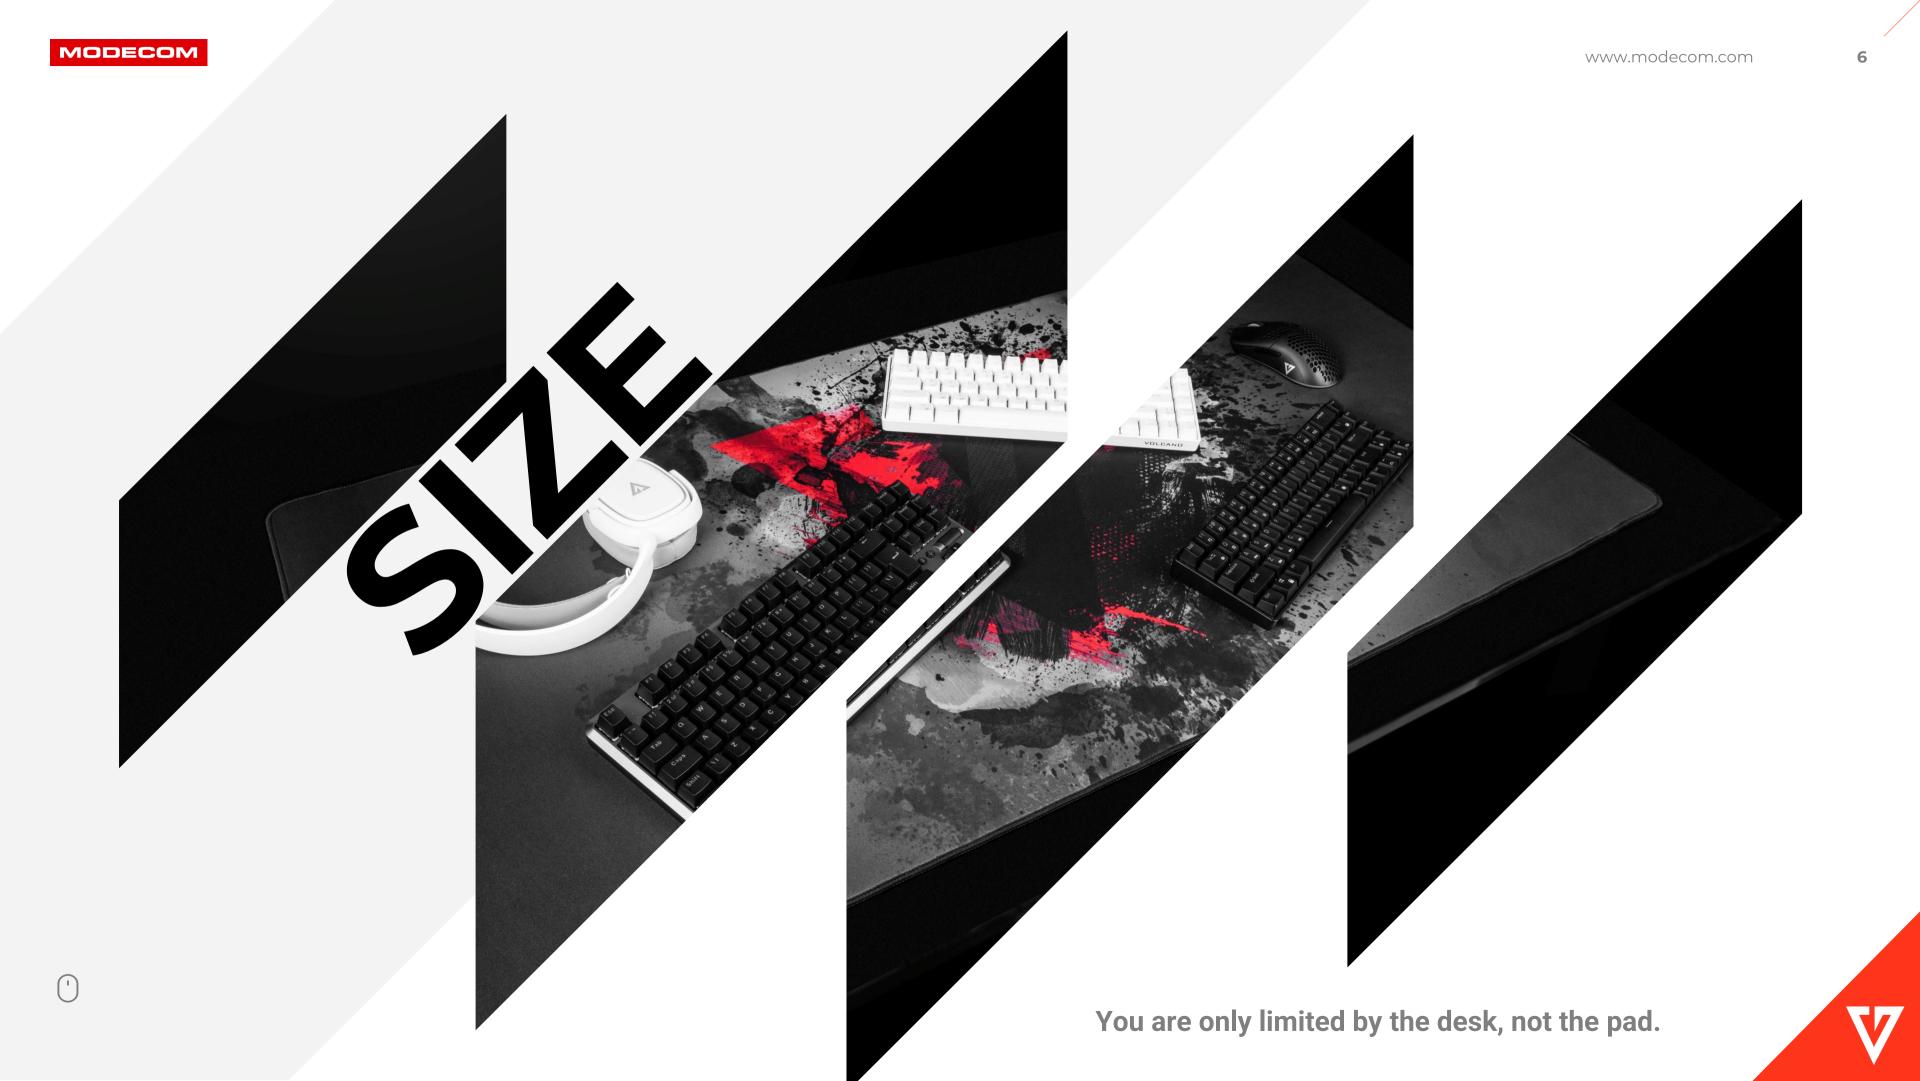

#### **HUGE SIZE**

The very large size of the pad (1200 x 600 x 3 mm) is comfortable while playing and the possibility of covering a large surface of the desk top. You are only limited by the desk, not the pad.

#### You are only limited by the desk, not the pad.

MODECOM Volcano Meru is a mouse and keyboard pad of enormous dimensions - 1200 x 600 mm. It was created for people who need a large desk pad. Mouse movements, unlimited by the surface of the pad, allow you to play freely at low DPI settings. High-quality smooth material improves the precision of the mouse, enhancing your gaming pleasure.