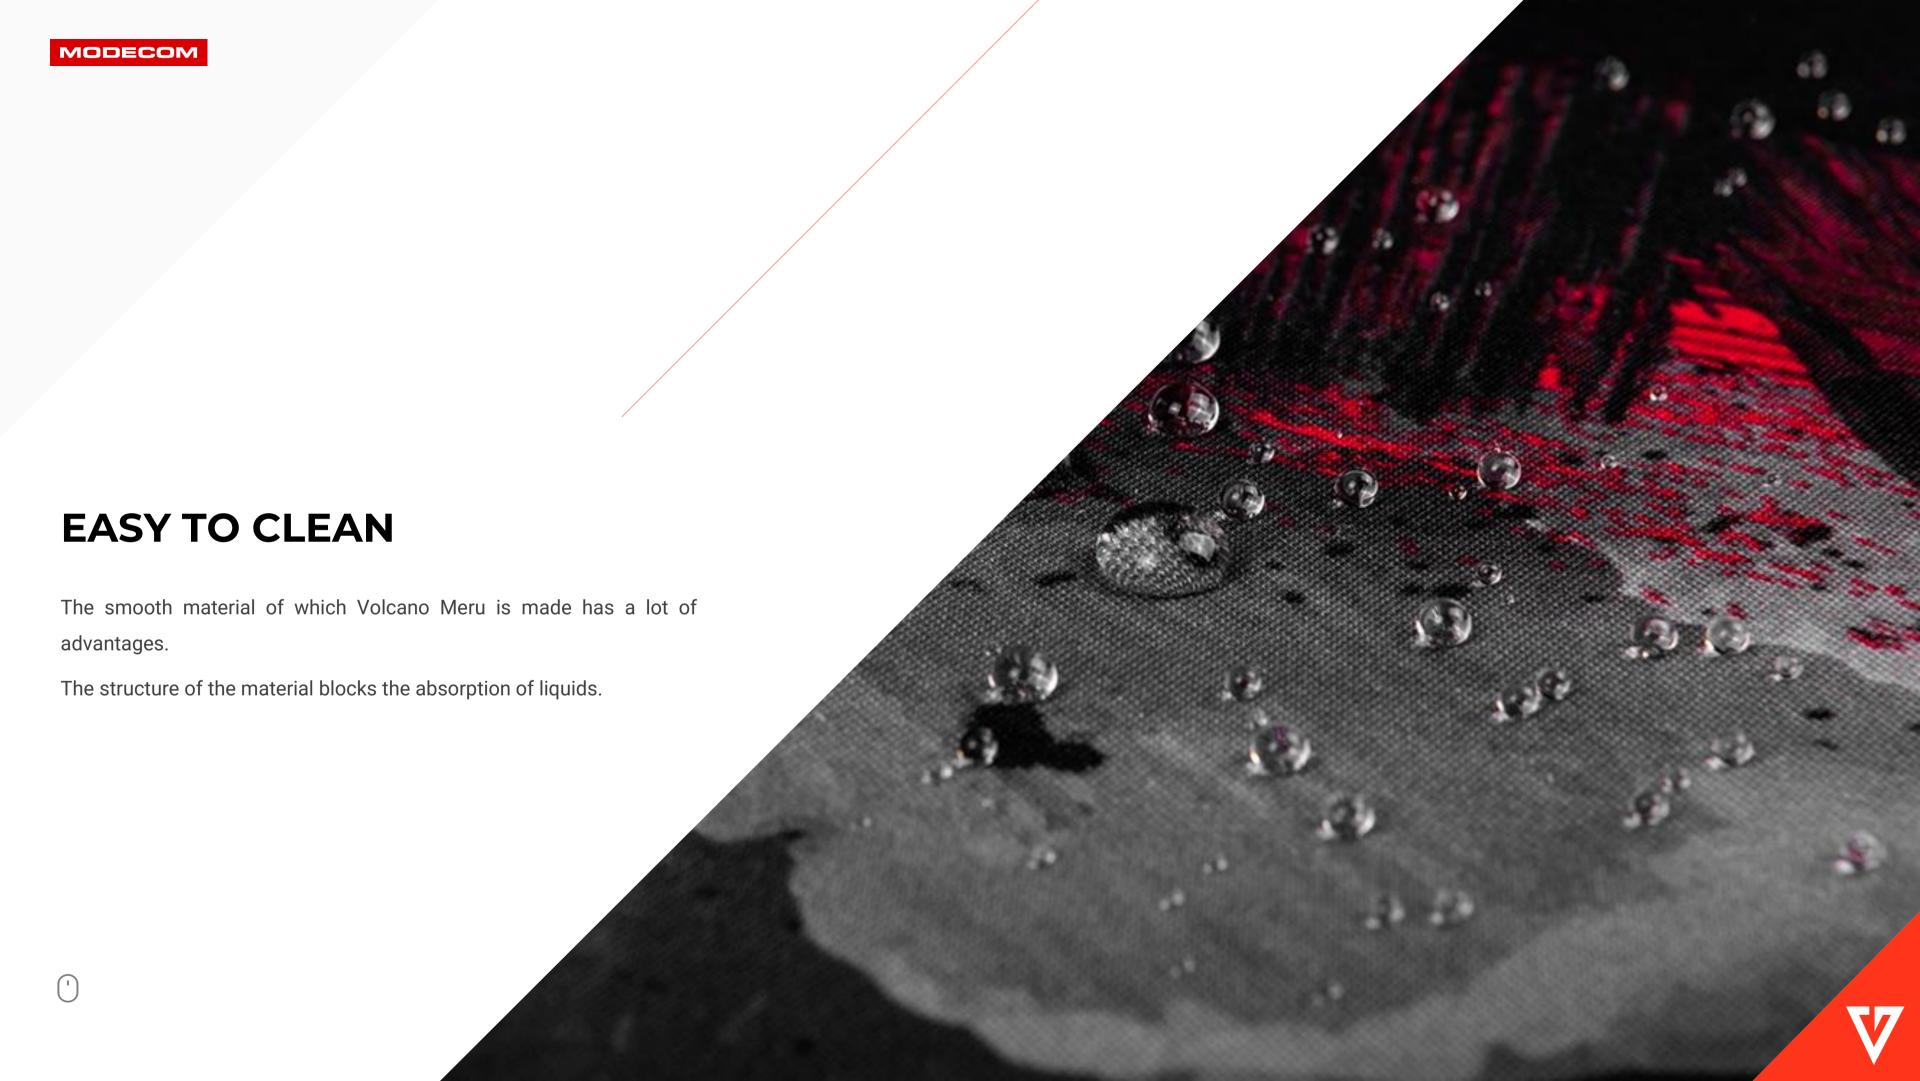

The material from which it is made is easy to keep clean.

Created especially for gamers, it is resistant to dirt and possible spills - just wipe it with a wet cloth to effectively get rid of dirt. The original and bold design reflects the nature of the gaming stand. What's more, the graphics keep the pad much cleaner than the black pads, on which you can often see fingernail marks or dirt.

02. FOR YEARS

High-quality material will allow you to use it for years.

03. DESIGN

Modern, bold design wth Volcano logo.

04. HUGE SIZE

Huge size (1200 x 600 x 3 mm) covers entire desk.

05. EASY TO CLEAN

Due to the fact that it is made of material, it is very easy to keep it clean. A damp cloth is enough for this. Spilled drink? Chip leftovers? This is not a problem - just wipe the pad with a wet cloth.