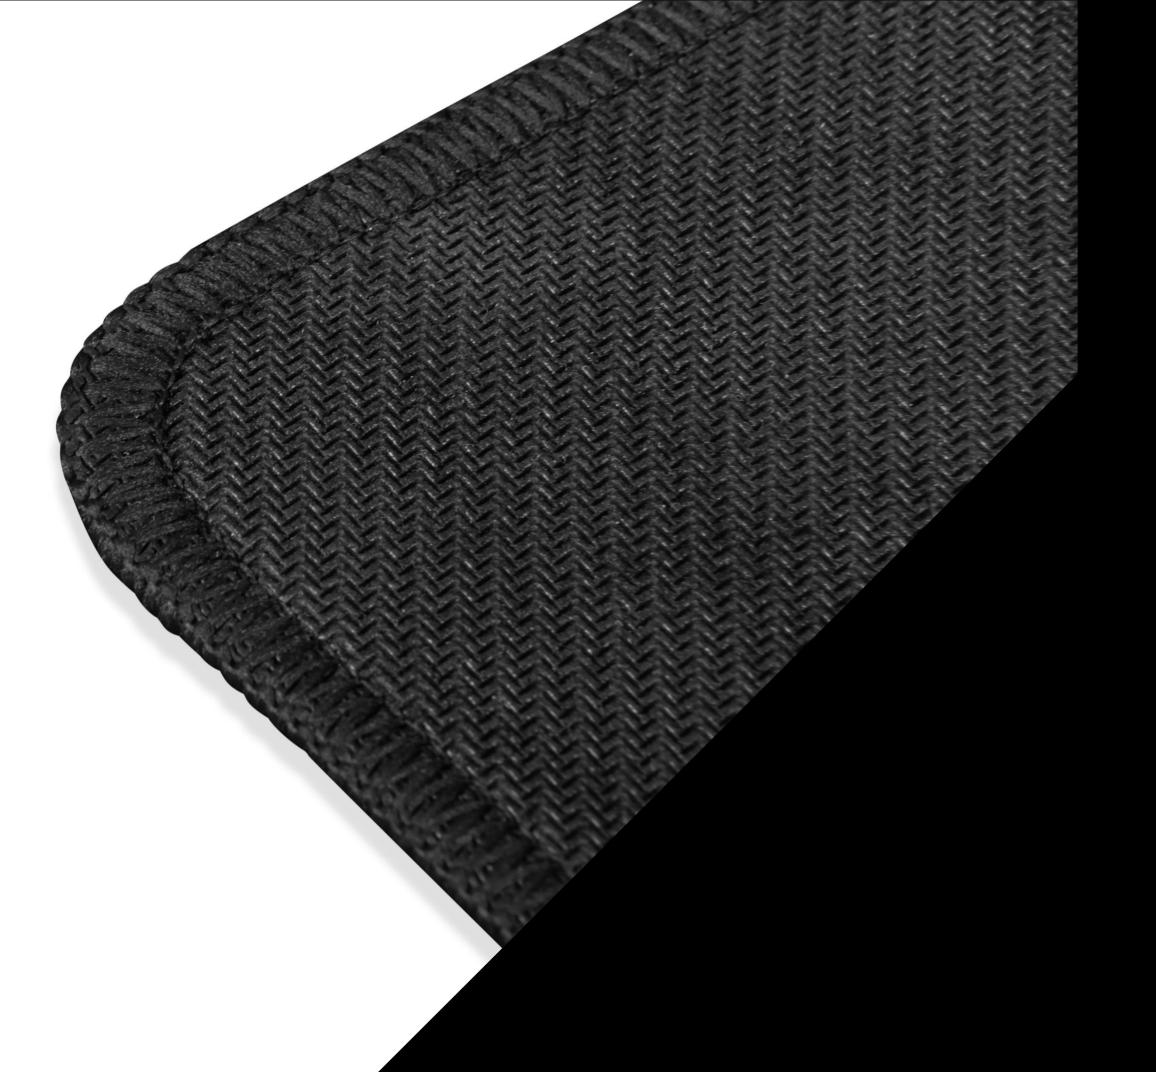

#### STITCHED EDGES

The pad has black, stitched edges. Stitched edges means longer lifetime.