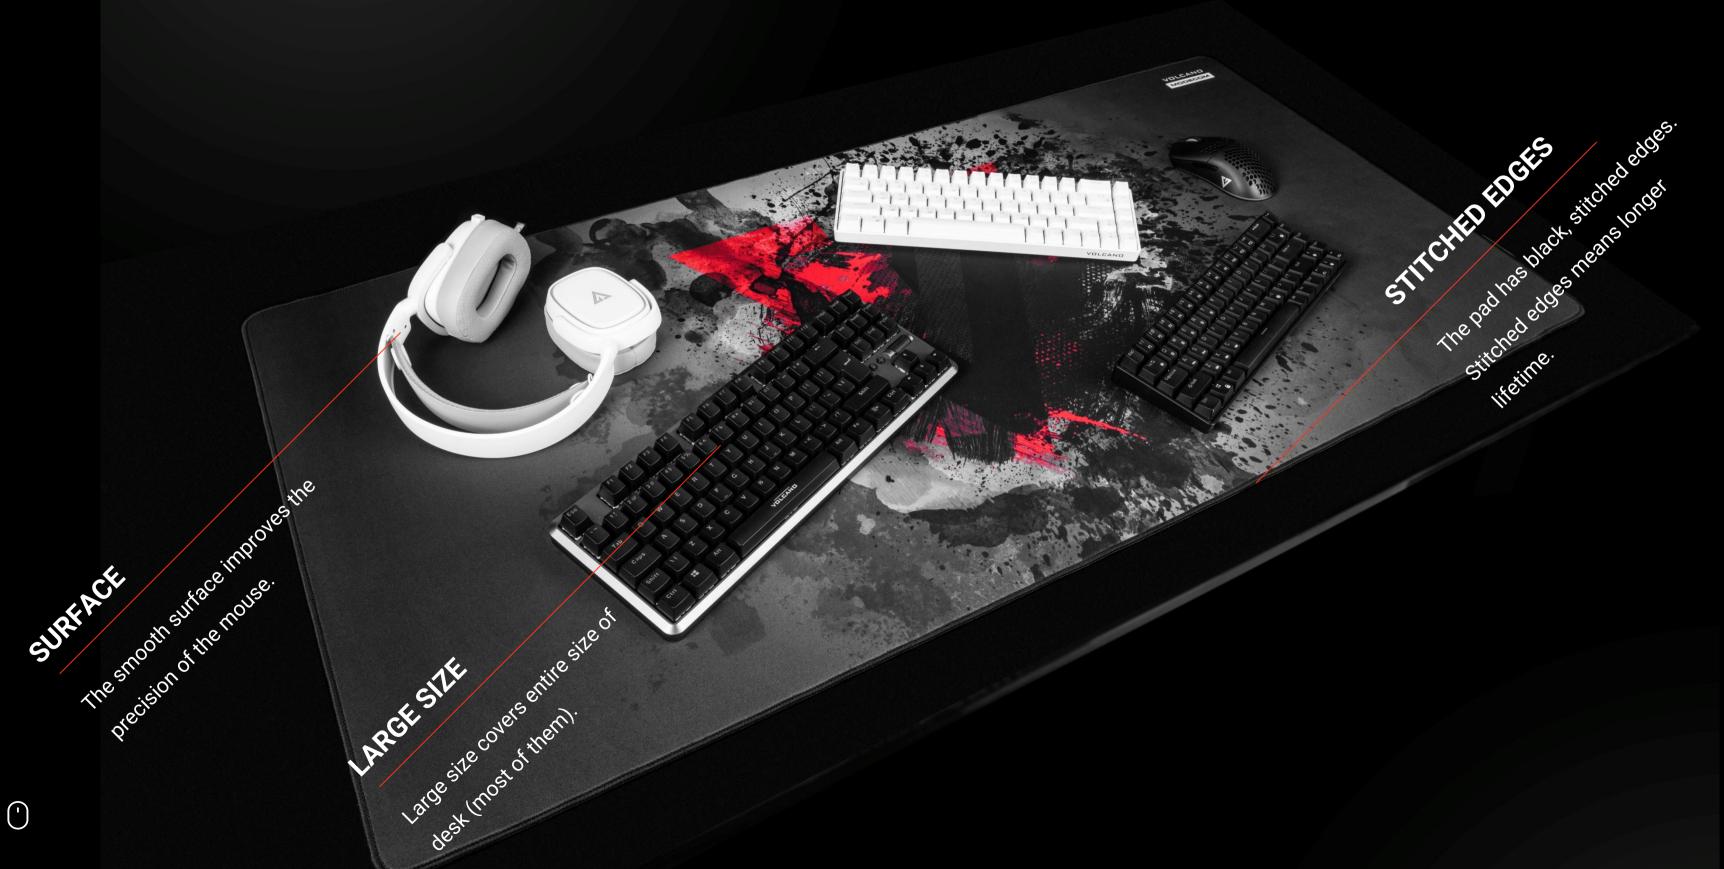

#### **SMOOTH SURFACE**

A material pad with a smooth surface, thanks to which the work of the mouse becomes even better.

#### **HUGE SIZE**

The very large size of the pad (1200 x 600 x 3 mm) is comfortable while playing and the possibility of covering a large surface of the desk top. You are only limited by the desk, not the pad.

#### STITCHED EDGES

The pad has black, stitched edges. Stitched edges means longer lifetime.