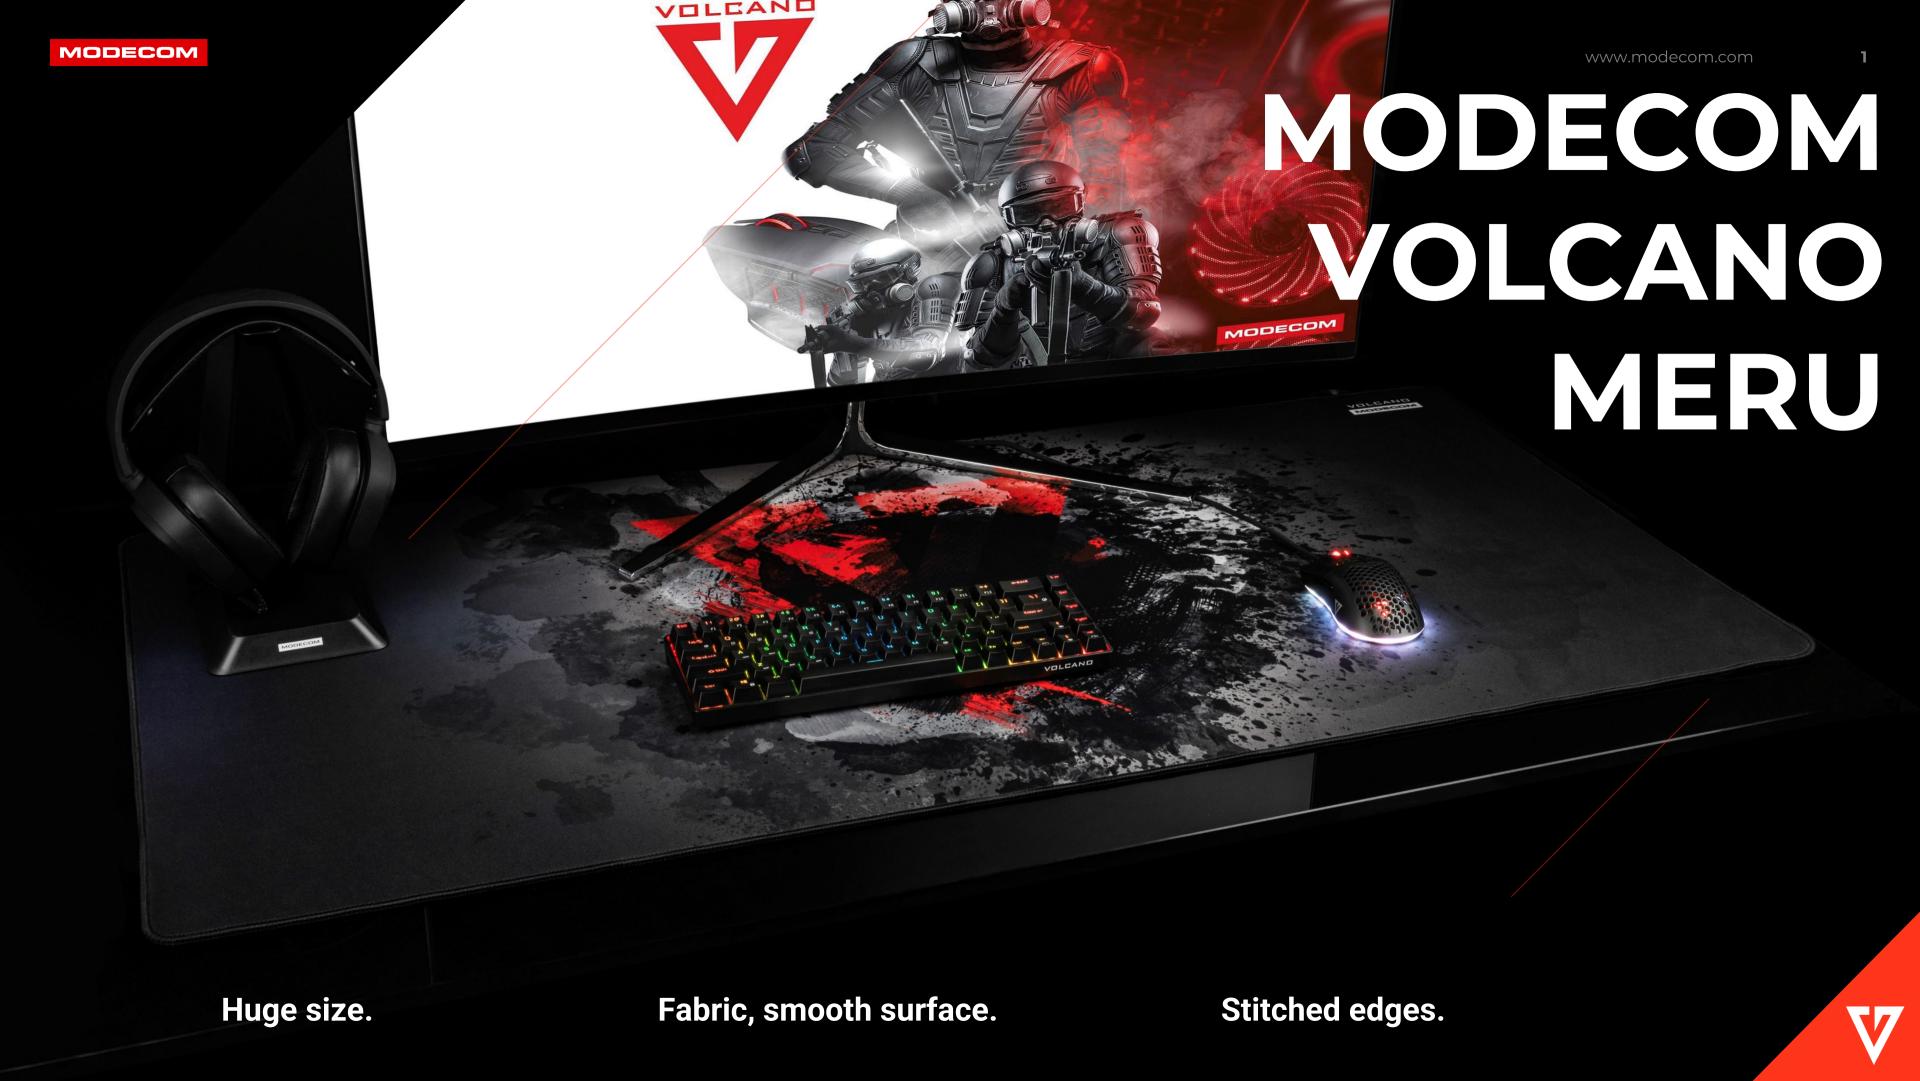

#### **HUGE SIZE**

The very large size of the pad (1200 x 600 x 3 mm) is comfortable while playing and the possibility of covering a large surface of the desk top. You are only limited by the desk, not the pad.

#### You are only limited by the desk, not the pad.

MODECOM Volcano Meru is a mouse and keyboard pad of enormous dimensions - 1200 x 600 mm. It was created for people who need a large desk pad. Mouse movements, unlimited by the surface of the pad, allow you to play freely at low DPI settings. High-quality smooth material improves the precision of the mouse, enhancing your gaming pleasure.