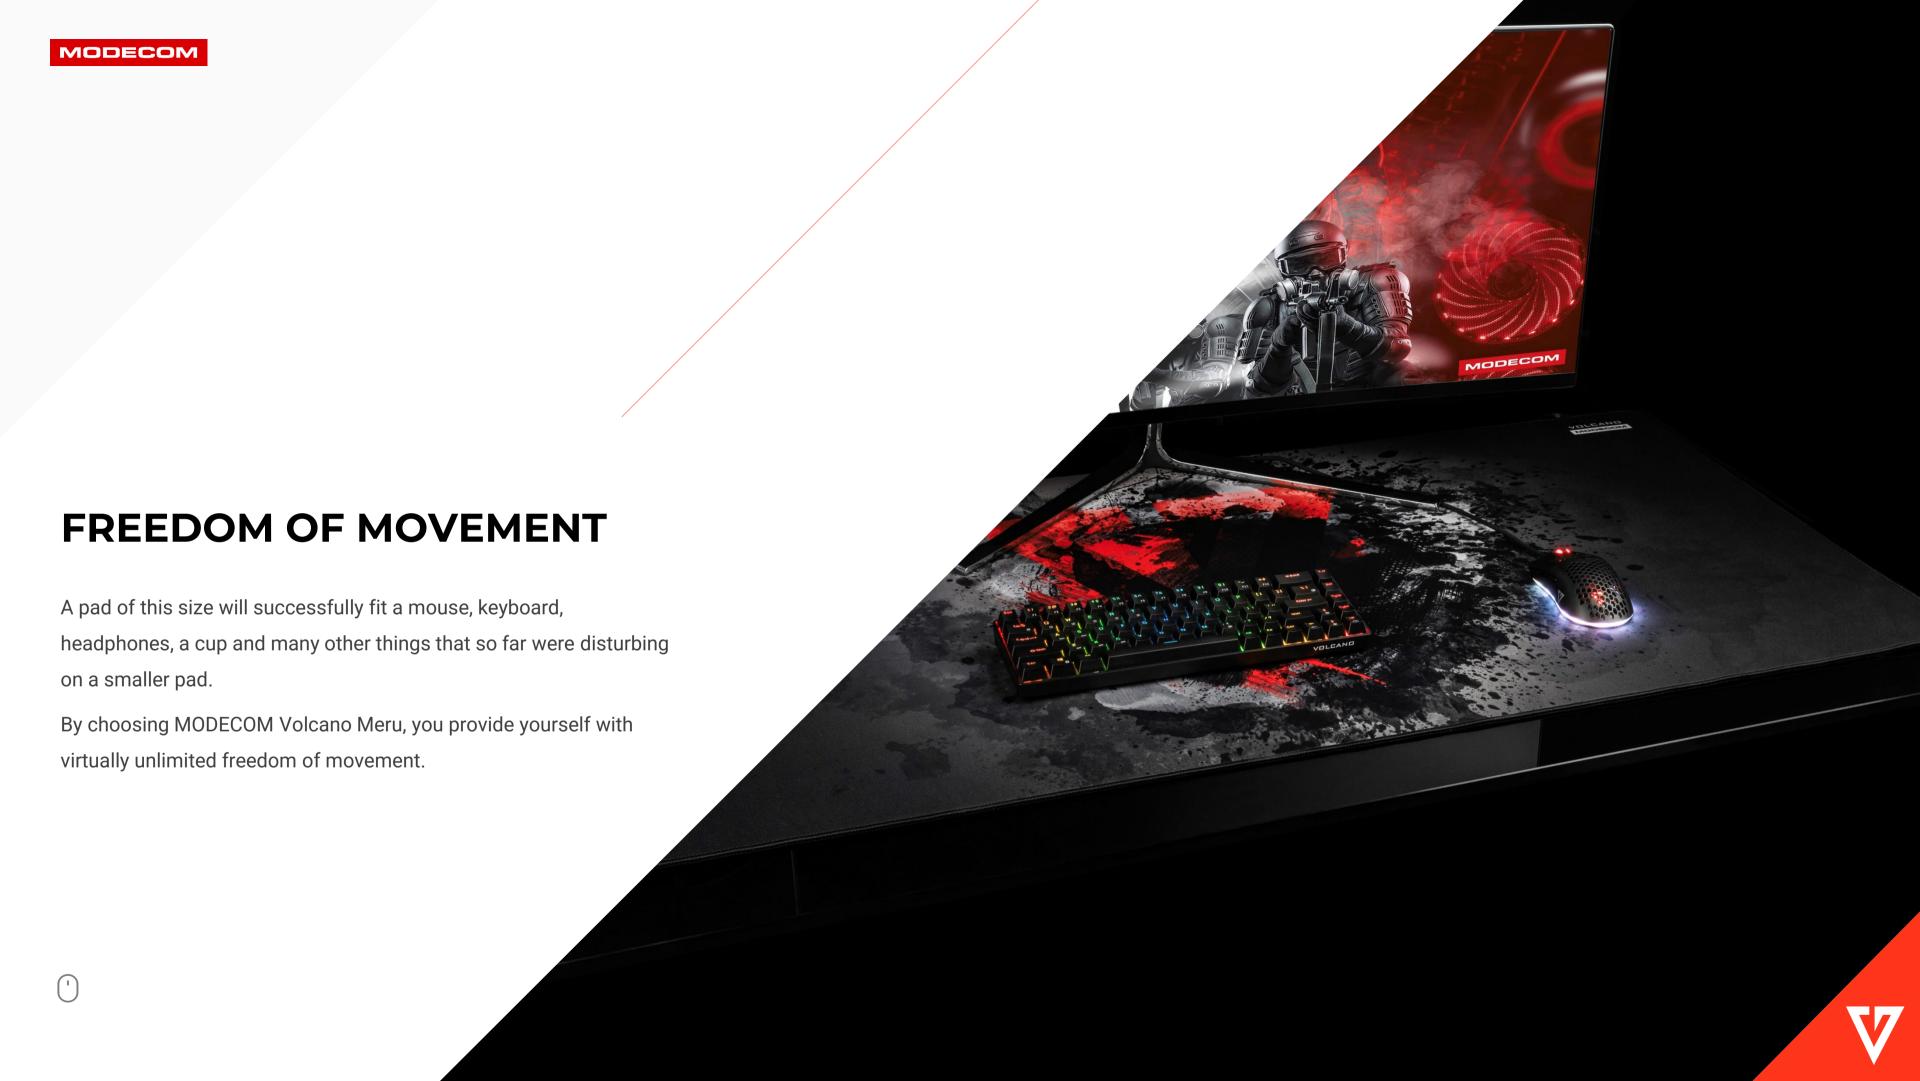

### PLAY AS YOU LIKE

Enjoy every minute spent at the computer while playing your favorite games.

Use 100% of the potential of the mouse on the MODECOM Volcano Meru pad.

Use its full potential and feel the freedom of movement while playing.

#### You are only limited by the desk, not the pad.

MODECOM Volcano Meru is a mouse and keyboard pad of enormous dimensions - 1200 x 600 mm. It was created for people who need a large desk pad. Mouse movements, unlimited by the surface of the pad, allow you to play freely at low DPI settings. High-quality smooth material improves the precision of the mouse, enhancing your gaming pleasure.