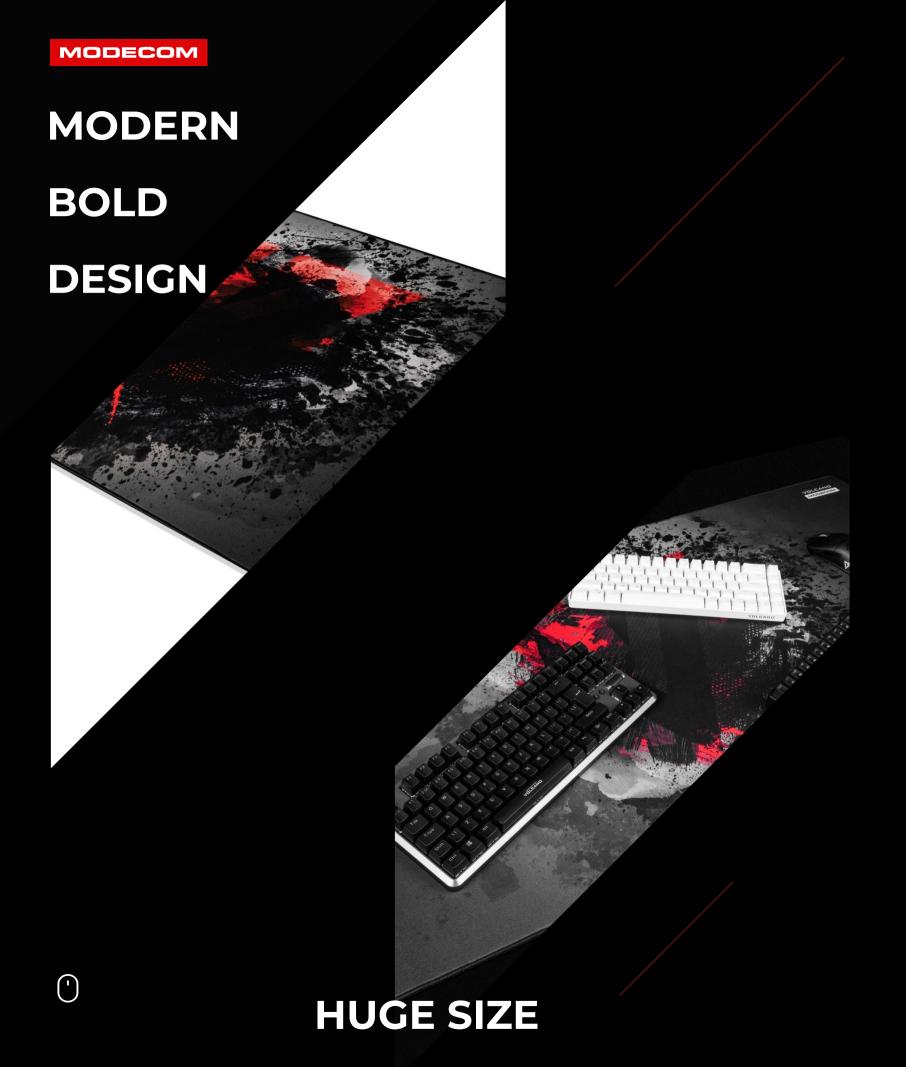

#### **HUGE SIZE**

The very large size of the pad (1200 x 600 x 3 mm) is comfortable while playing and the possibility of covering a large surface of the desk top. You are only limited by the desk, not the pad.

# MODERN AND BOLD DESIGN

A pad with a Volcano logo and a bold design. This pad symbolizes the freedom of the gamer's position and an individual approach to each game that is meant to be an adventure.