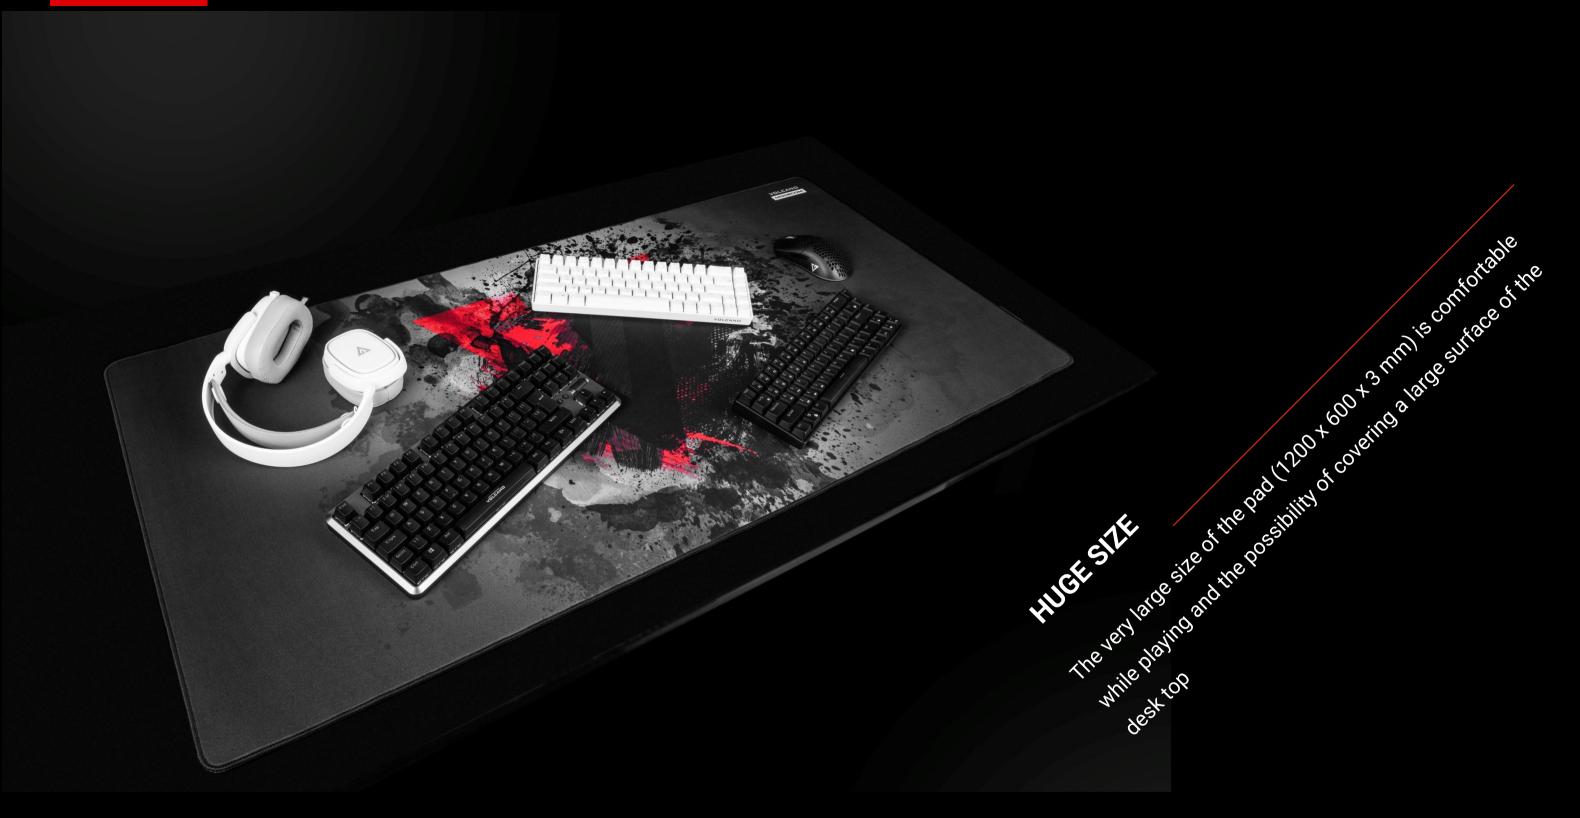

#### **HUGE SIZE**

The very large size of the pad (1200 x 600 x 3 mm) is comfortable while playing and the possibility of covering a large surface of the desk top. You are only limited by the desk, not the pad.

#### You are only limited by the desk, not the pad.

MODECOM Volcano Meru is a mouse and keyboard pad of enormous dimensions - 1200 x 600 mm. It was created for people who need a large desk pad. Mouse movements, unlimited by the surface of the pad, allow you to play freely at low DPI settings. High-quality smooth material improves the precision of the mouse, enhancing your gaming pleasure.