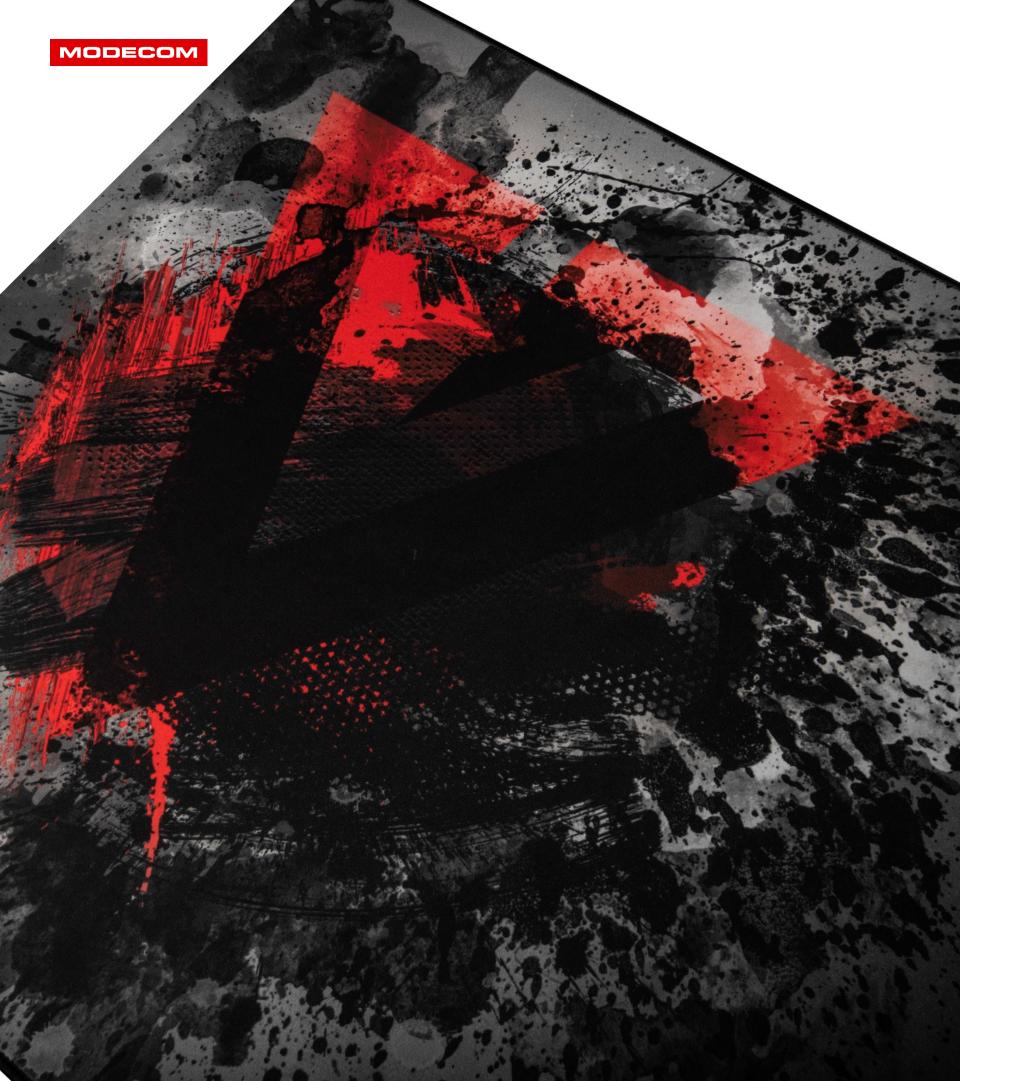

# MODERN AND BOLD DESIGN

A pad with a Volcano logo and a bold design. This pad symbolizes the freedom of the gamer's position and an individual approach to each game that is meant to be an adventure.

#### **DESIGN - A SYMBOL OF INDEPENDENCE**

A pad with a Volcano logo and a bold design that fits perfectly into any desk. The original pattern emphasizes the gaming position in a distinctive way, which is characterized by unrestricted freedom.