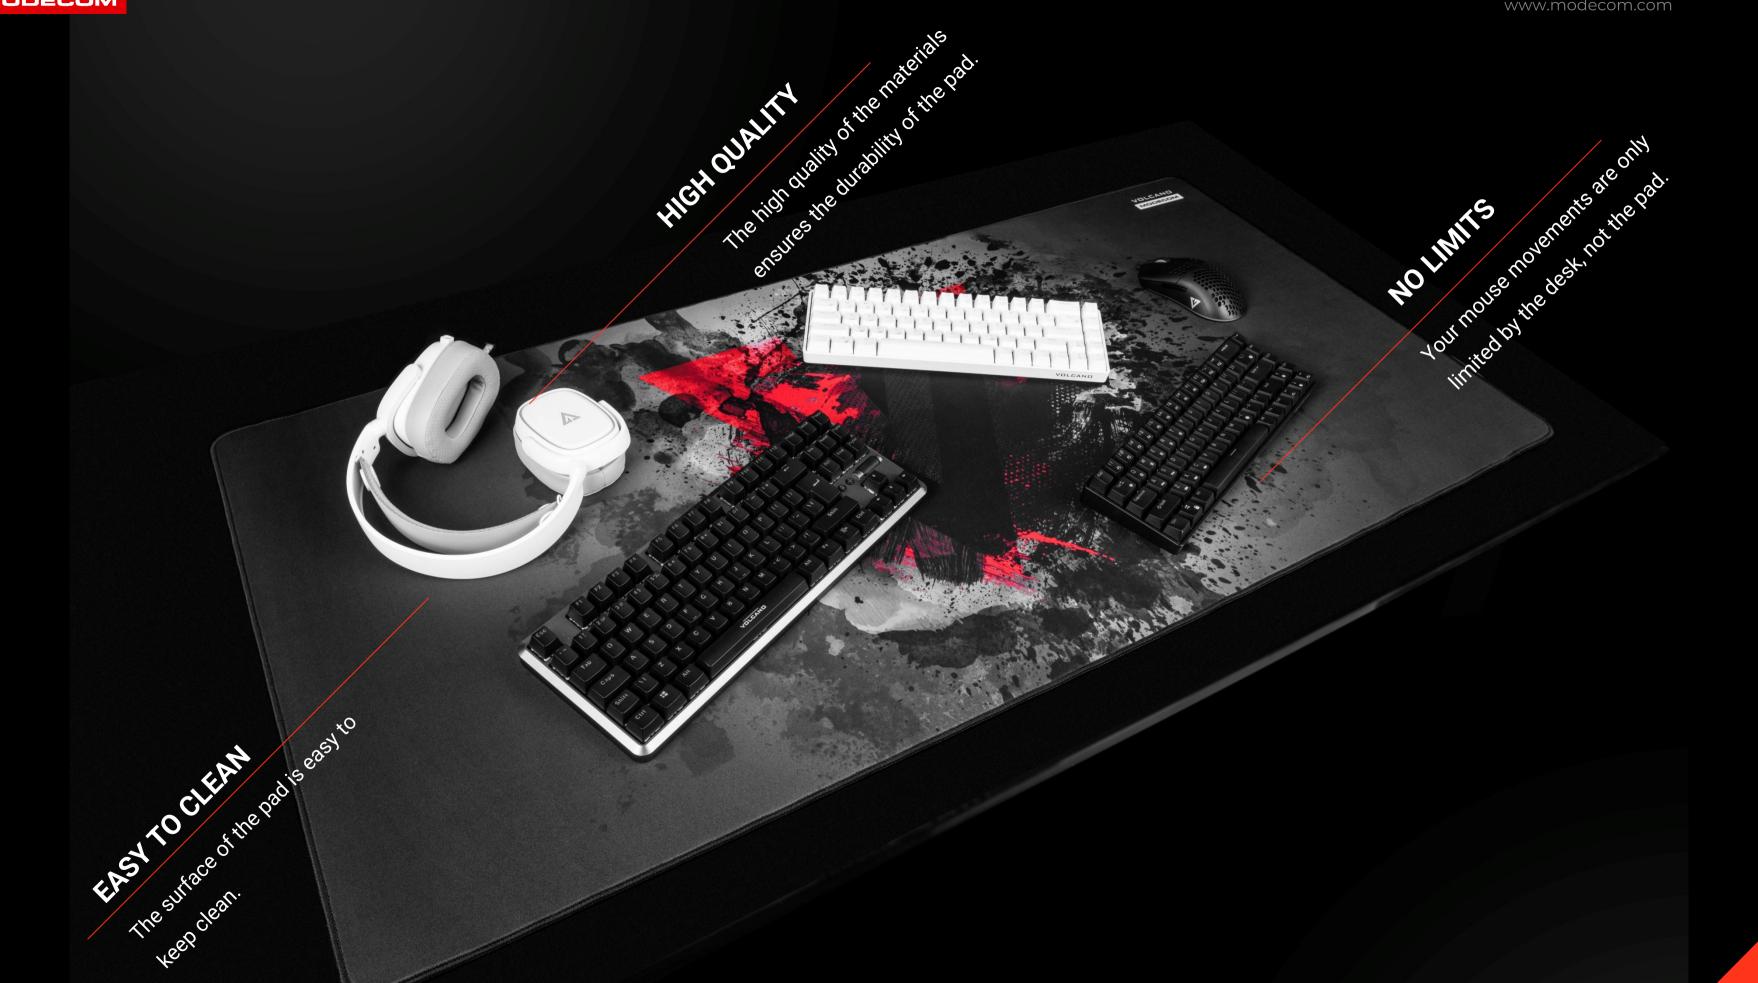

The material from which it is made is easy to keep clean.

#### **HIGH QUALITY**

The use of high-quality materials during production ensures its durability.

A pad with an expressive pattern and a bold Volcano logo.

#### **HUGE SIZE**

The very large size of the pad (1200 x 600 x 3 mm) is comfortable while playing and the possibility of covering a large surface of the desk top. You are only limited by the desk, not the pad.