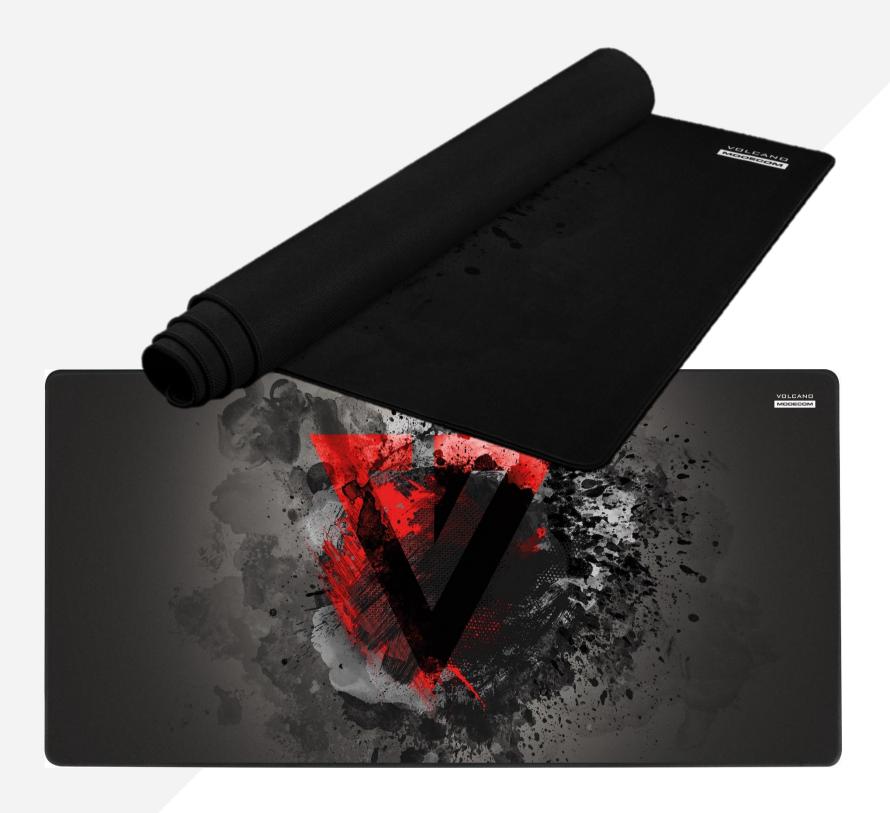

# MODERN AND BOLD DESIGN

A pad with a Volcano logo and a bold design. This pad symbolizes the freedom of the gamer's position and an individual approach to each game that is meant to be an adventure.

#### **DESIGN - A SYMBOL OF INDEPENDENCE**

A pad with a Volcano logo and a bold design that fits perfectly into any desk. The original pattern emphasizes the gaming position in a distinctive way, which is characterized by unrestricted freedom.