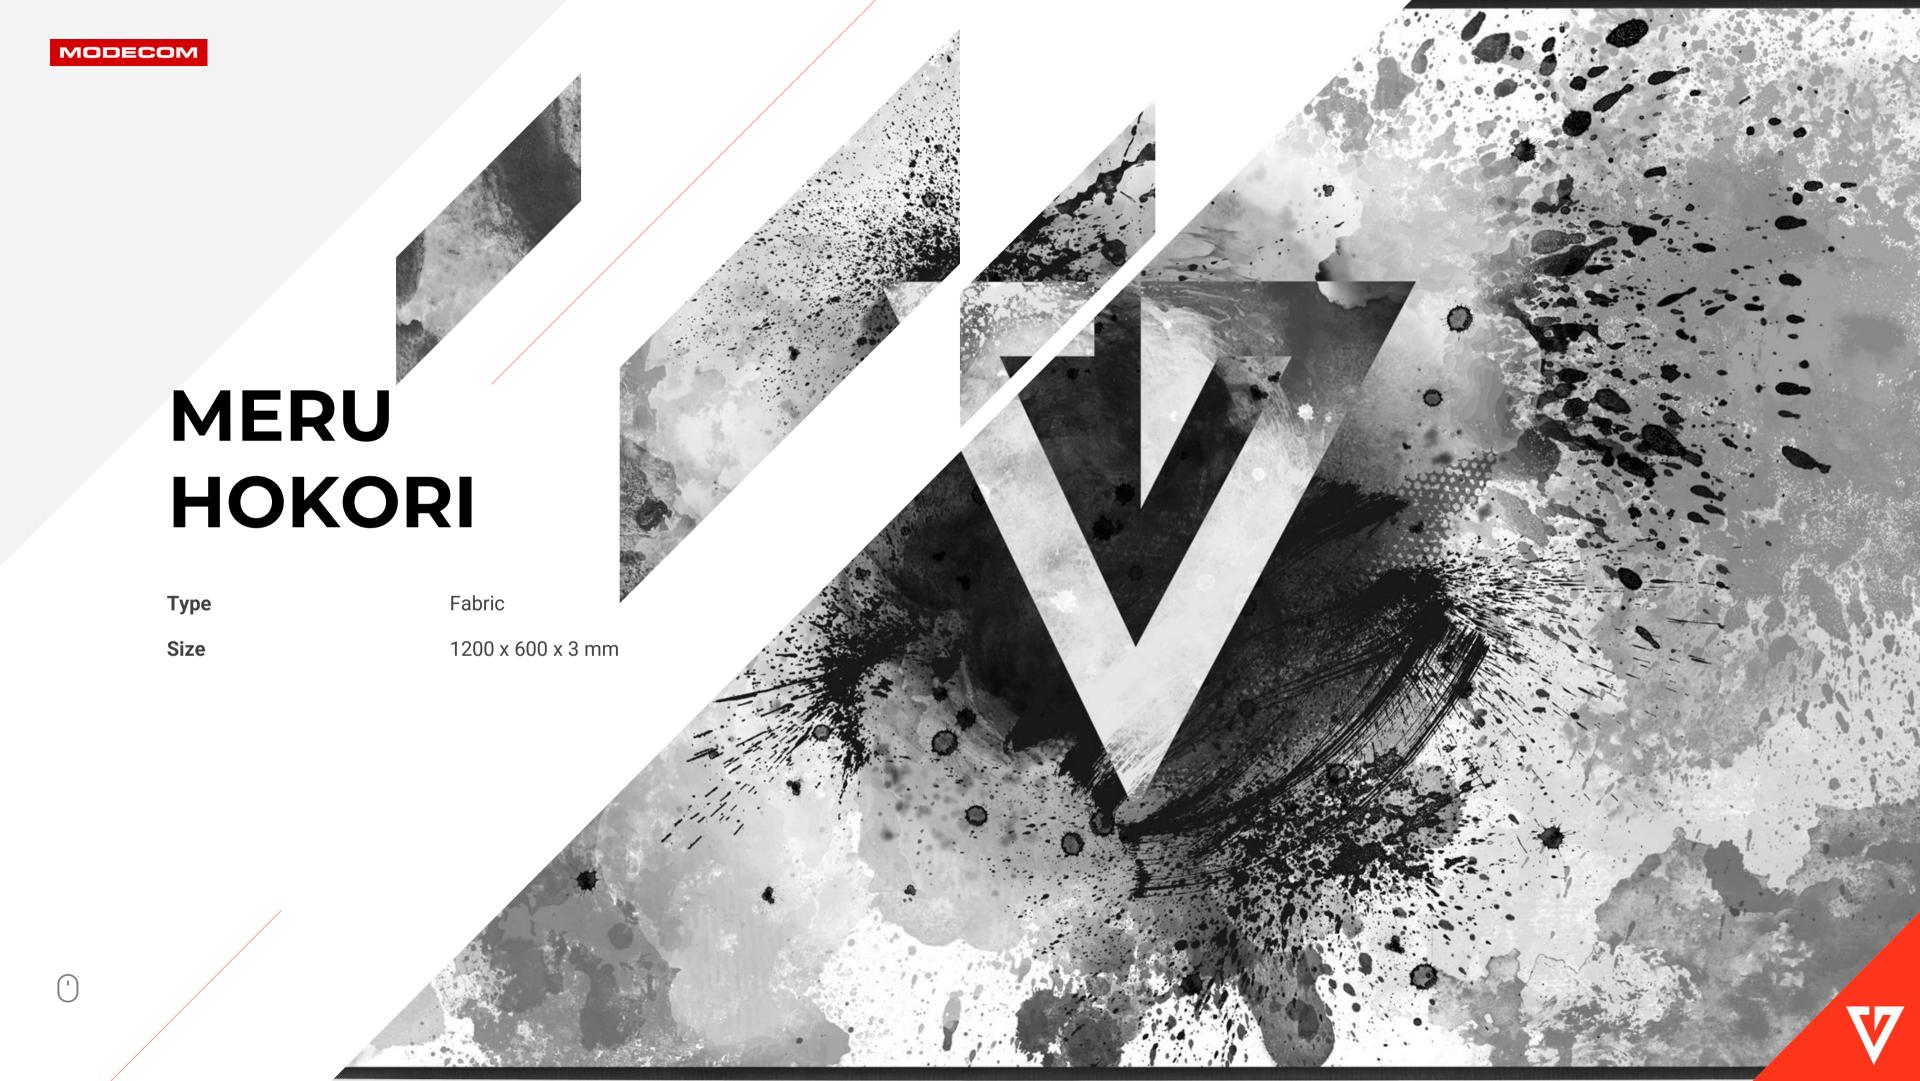

## VOLCANO MERU HOKORI

#### **HOKORI STYLE - A SYMBOL OF INDEPENDENCE**

The Hokori (which means "dust"), brings to mind a volcanic environment with its distinctive appearance. Thanks to the white, gray and black Graphics, resembling ashes after a volcanic eruption, it will perfectly fit into any gamer's desk.

The original pattern in a distinctive and characteristic way emphasizes the gaming origin, which is characterized by unrestricted freedom. Express yourself and your gaming desk in the style of volcanic ash – Hokori style!

#### **HOKORI STYLE**

Mousepad with the Volcano logo in the style of Hokori - volcanic ash. It fits perfectly into any gamer's desk.