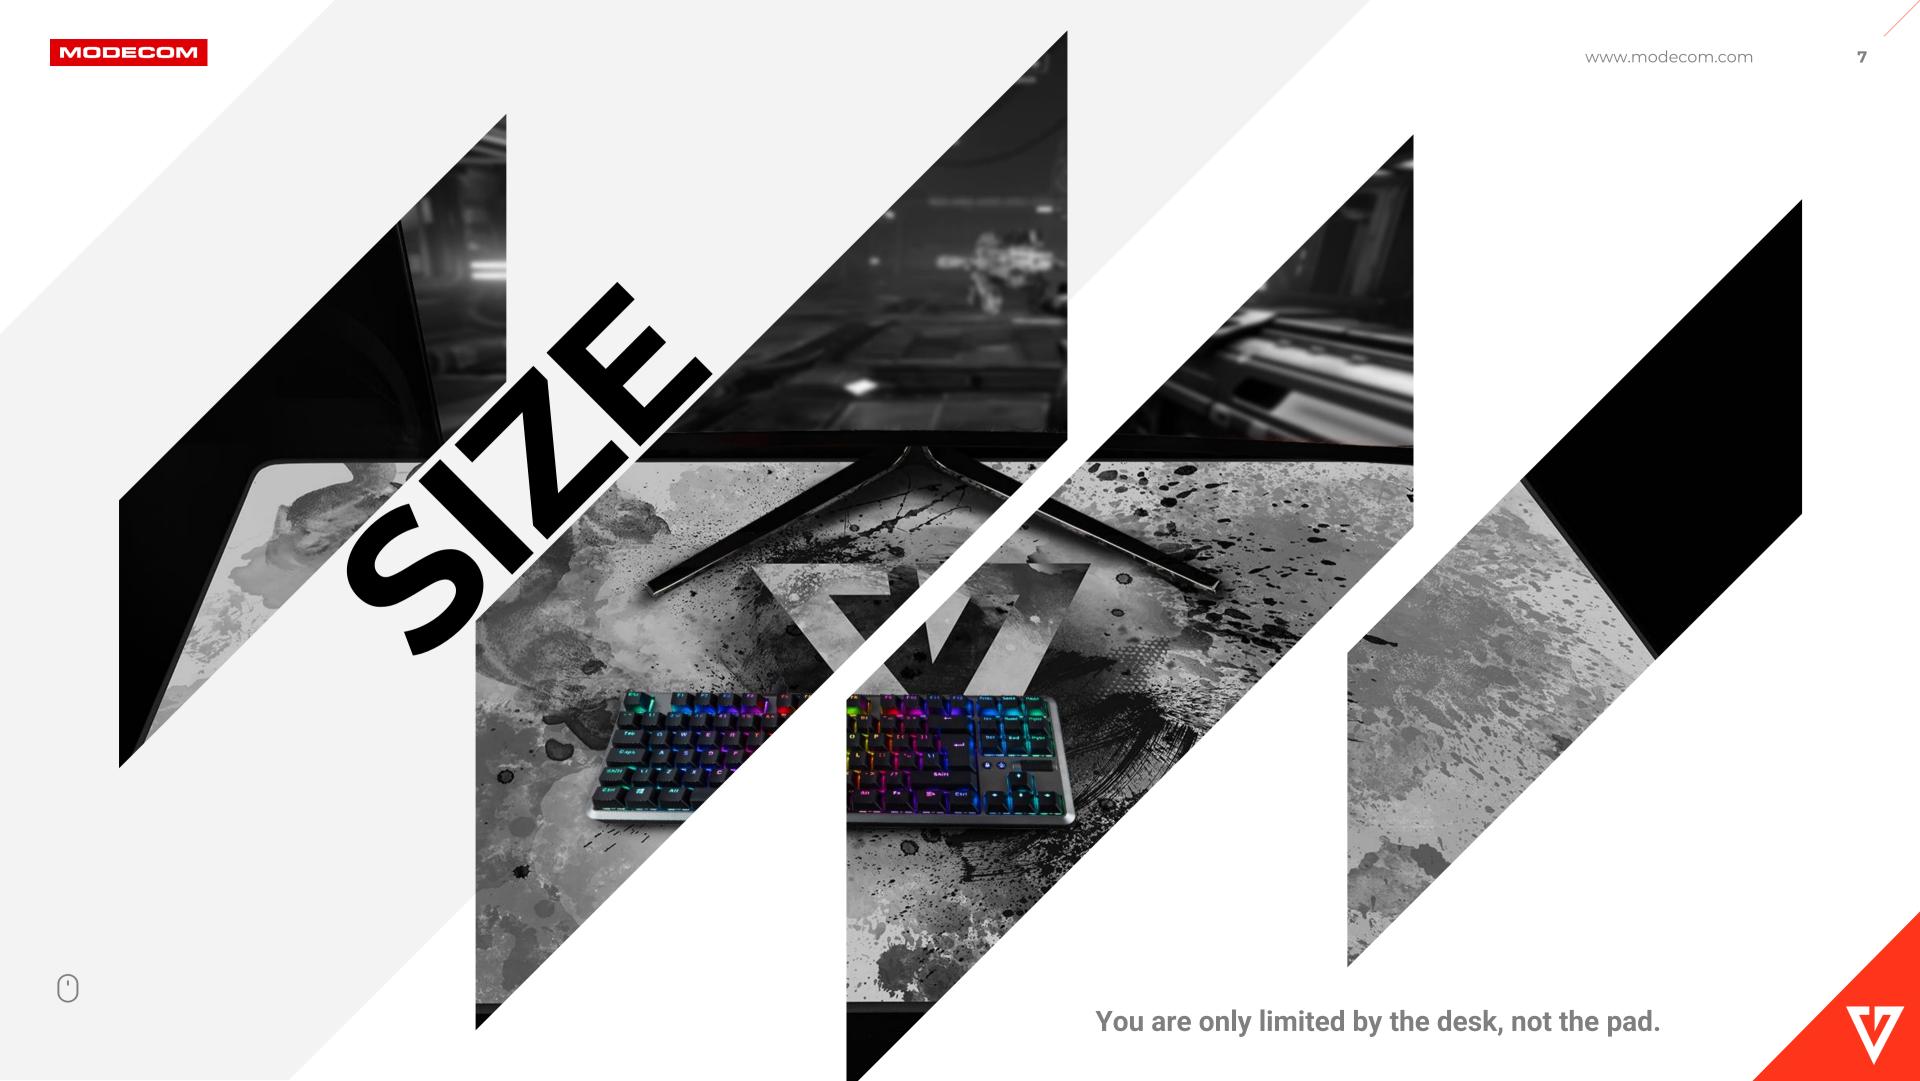

#### **HUGE SIZE**

The very large size of the pad (1200 x 600 x 3 mm) is comfortable while playing and guarantees covering a large surface of the desktop. You are only limited by the desk, not the pad.

#### You are only limited by the desk, not the mousepad.

MODECOM Volcano Meru Hokori is a mouse and keyboard pad of enormous dimensions - 1200 x 600 mm. It was created for people who need a large mousepad. Mouse movements, unlimited by the surface of the mousepad, allow you to play freely at low DPI settings. High-quality smooth material improves the precision of the mouse, enhancing your gaming pleasure.

#### FREEDOM OF MOVEMENT

A pad of this size will successfully fit a mouse, keyboard, headphones, a cup and many other things that so far were disturbing on a smaller pad.

By choosing MODECOM Volcano Meru Hokori, you provide yourself with virtually unlimited freedom of movement.