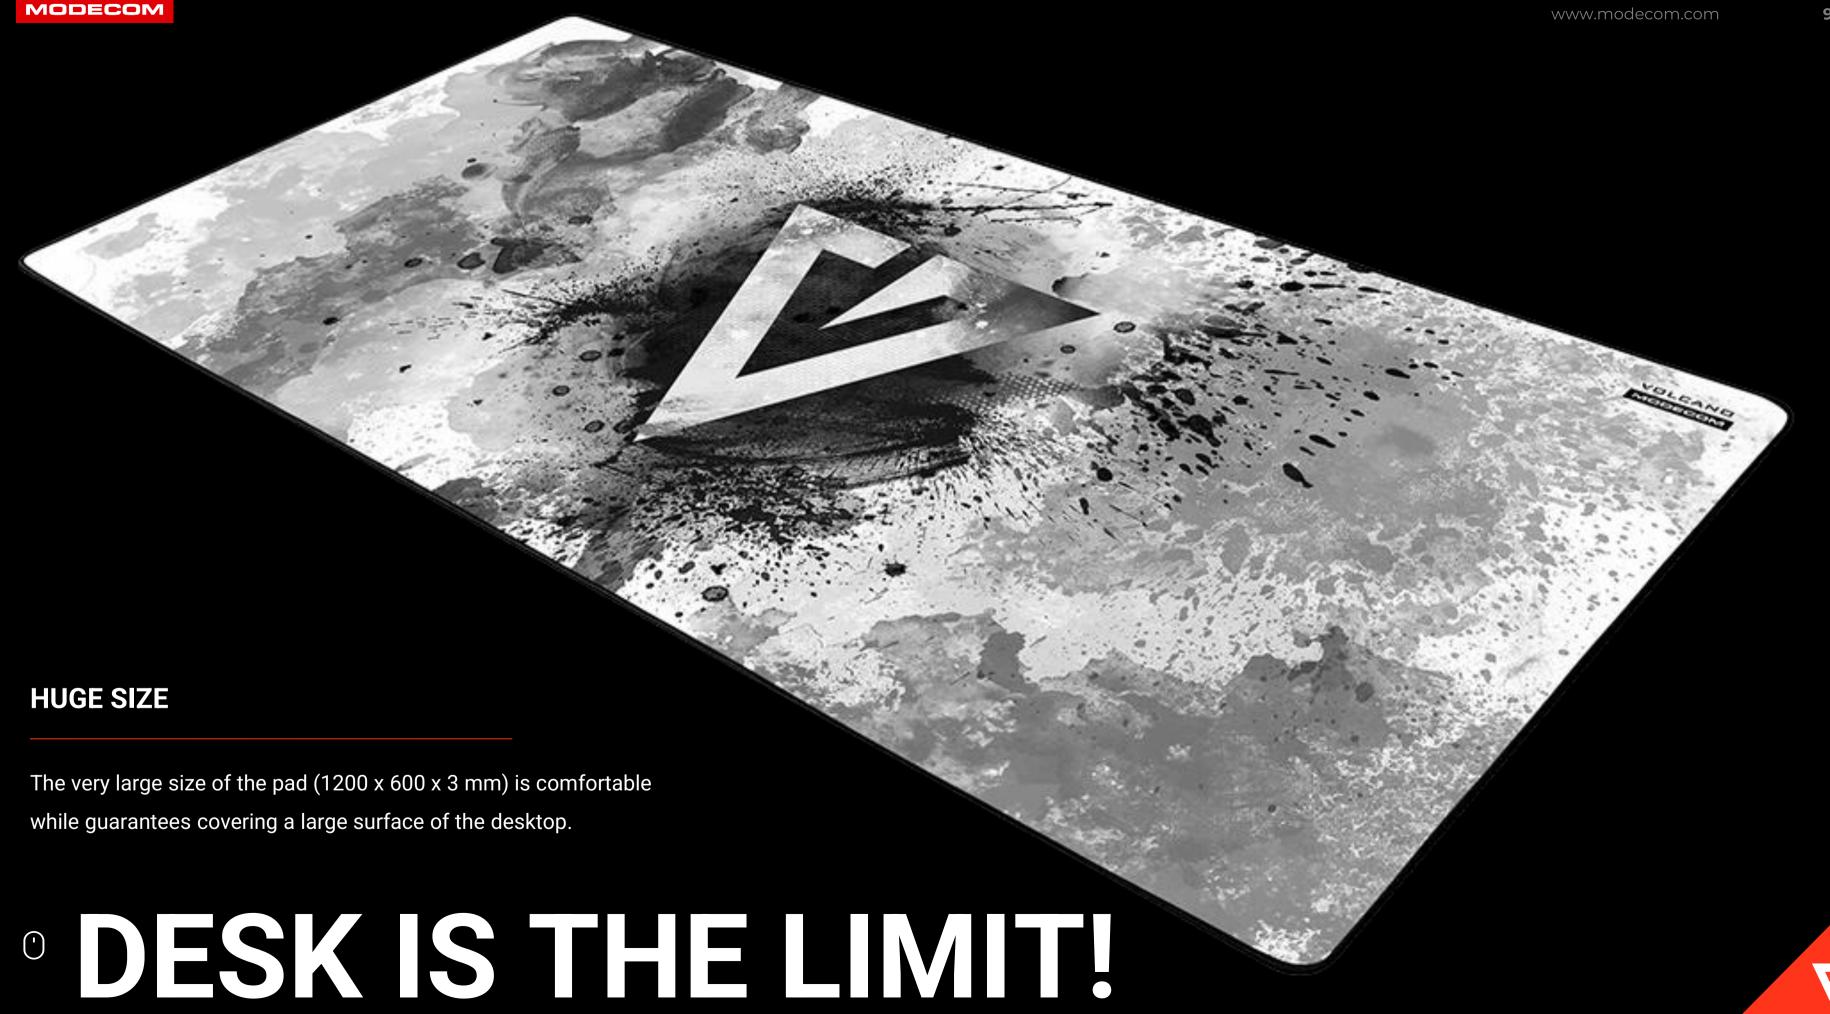

#### **HUGE SIZE**

The very large size of the pad (1200 x 600 x 3 mm) is comfortable while playing and guarantees covering a large surface of the desktop. You are only limited by the desk, not the pad.

#### **HOKORI STYLE - A SYMBOL OF INDEPENDENCE**

The Hokori (which means "dust"), brings to mind a volcanic environment with its distinctive appearance. Thanks to the white, gray and black Graphics, resembling ashes after a volcanic eruption, it will perfectly fit into any gamer's desk.

#### **HOKORI STYLE**

Mousepad with the Volcano logo in the style of Hokori - volcanic ash. It fits perfectly into any gamer's desk.