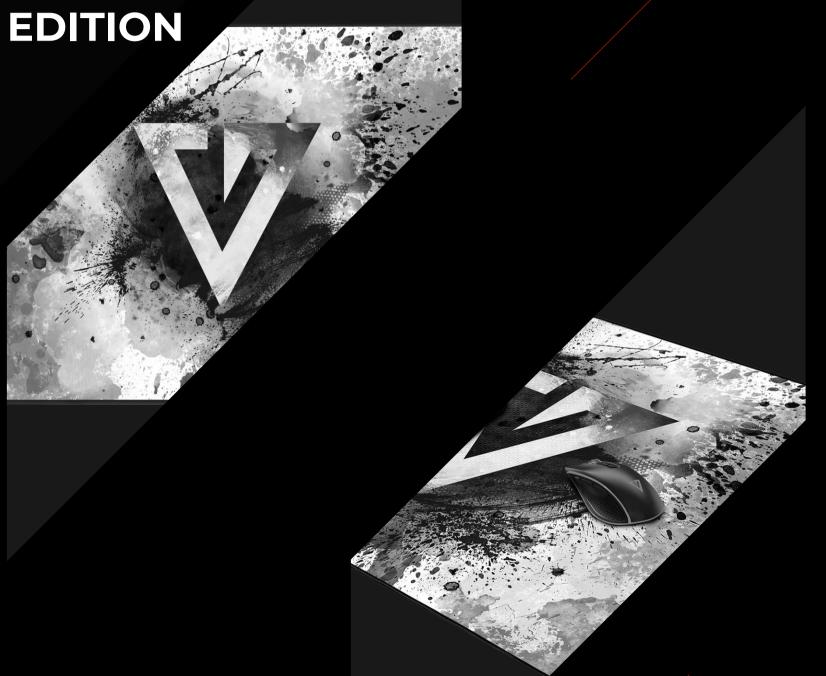

#### **HOKORI STYLE - A SYMBOL OF INDEPENDENCE**

The Hokori (which means "dust"), brings to mind a volcanic environment with its distinctive appearance. Thanks to the white, gray and black Graphics, resembling ashes after a volcanic eruption, it will perfectly fit into any gamer's desk.

The original pattern in a distinctive and characteristic way emphasizes the gaming origin, which is characterized by unrestricted freedom. Express yourself and your gaming desk in the style of volcanic ash – Hokori style!

#### **HOKORI STYLE**

Mousepad with the Volcano logo in the style of Hokori - volcanic ash. It fits perfectly into any gamer's desk.