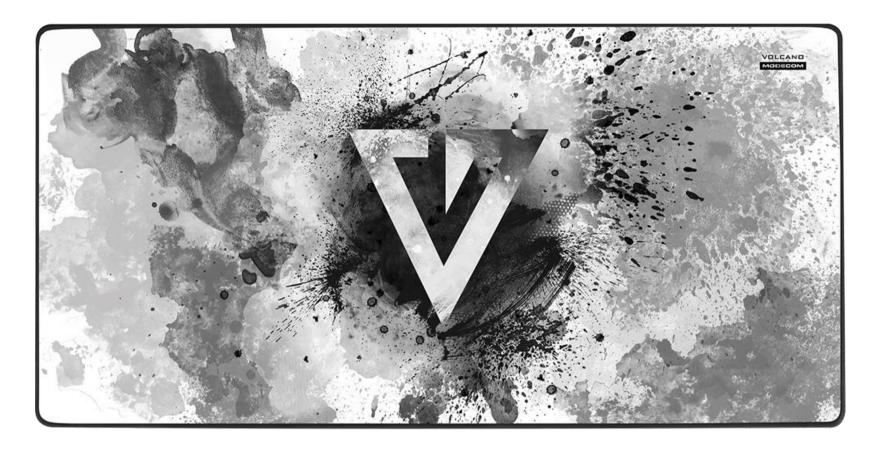

#### **HOKORI STYLE - A SYMBOL OF INDEPENDENCE**

The Hokori (which means "dust"), brings to mind a volcanic environment with its distinctive appearance. Thanks to the white, gray and black Graphics, resembling ashes after a volcanic eruption, it will perfectly fit into any gamer's desk.

#### **HOKORI STYLE**

Mousepad with the Volcano logo in the style of Hokori - volcanic ash. It fits perfectly into any gamer's desk.

## HOKORI