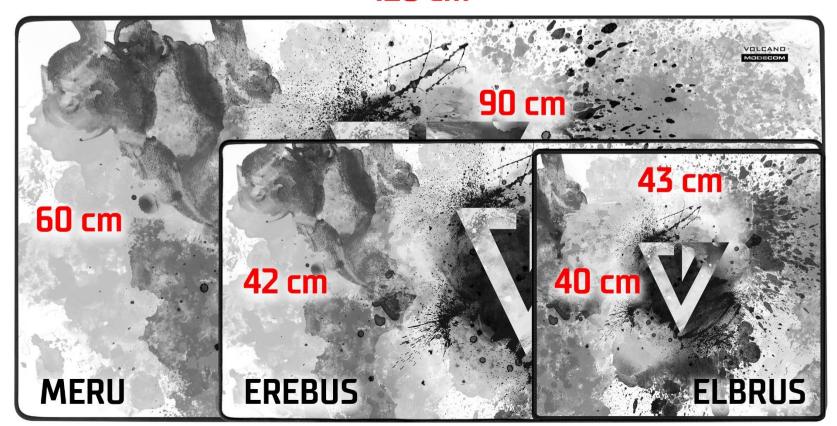

#### **HUGE SIZE**

The very large size of the pad (1200 x 600 x 3 mm) is comfortable while playing and guarantees covering a large surface of the desktop. You are only limited by the desk, not the pad.

#### **VOLCANO MERU HOKORI**

Dimensions (mm)

Туре

Rubber base

Unit package dimensions

Weight netto

1200 x 600 x 3 mm

Fabric

Yes, anti-slip

620 x 78 x 80 mm

1420 g.

120 cm