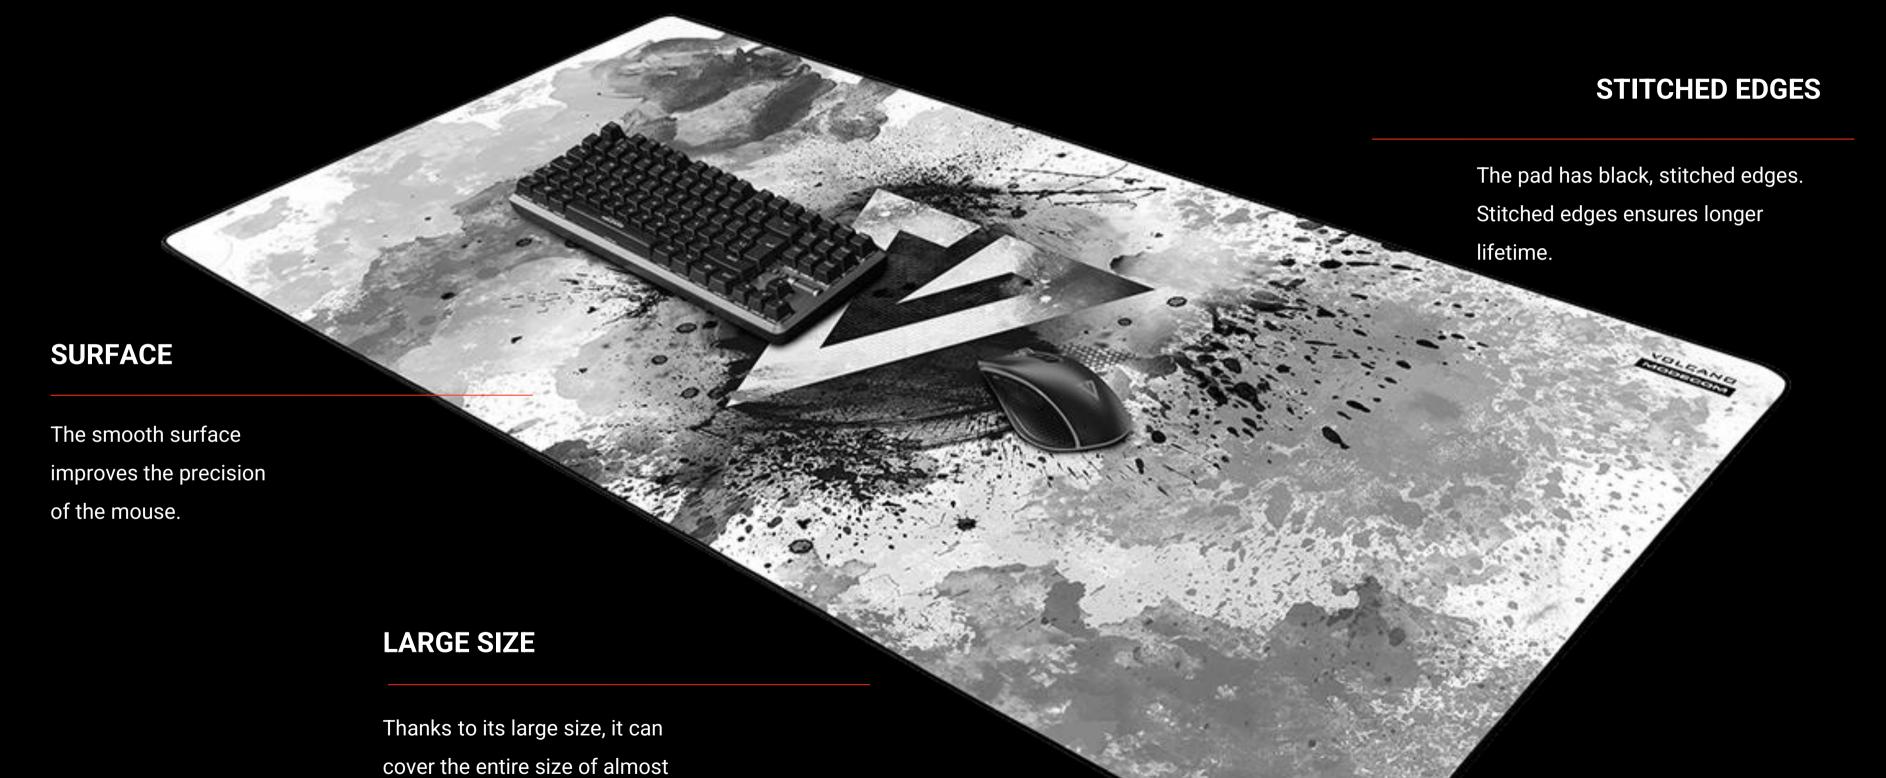

#### **HUGE SIZE**

The very large size of the pad (1200 x 600 x 3 mm) is comfortable while playing and guarantees covering a large surface of the desktop. You are only limited by the desk, not the pad.

#### STITCHED EDGES

The pad has black, stitched edges. Stitched edges ensures longer lifetime.

#### **SMOOTH SURFACE**

A material pad with a smooth surface, thanks to which the work of the mouse becomes even better.