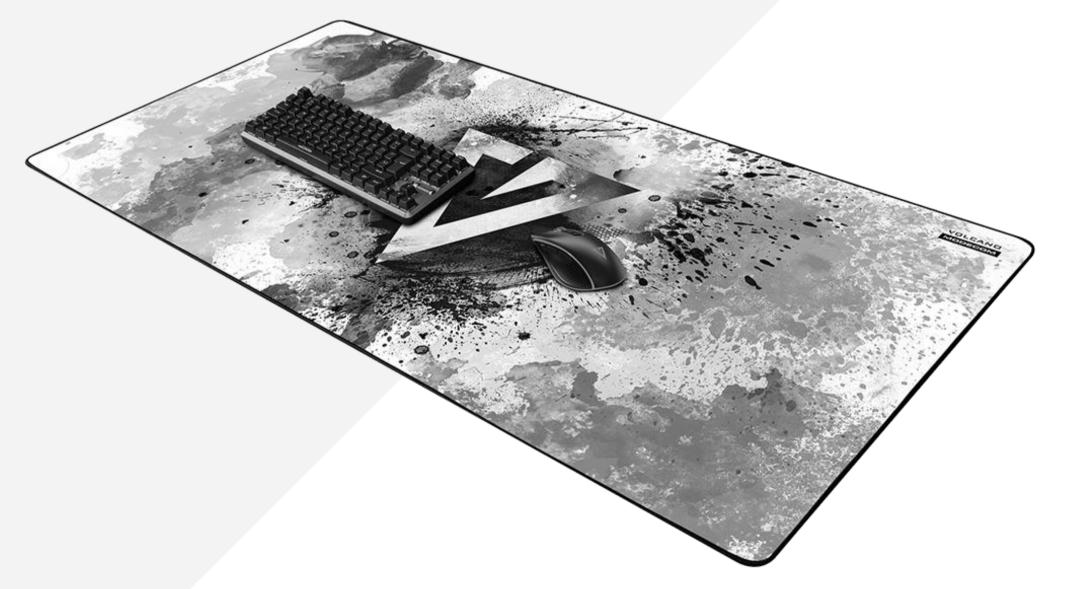

#### FREEDOM OF MOVEMENT

A pad of this size will successfully fit a mouse, keyboard, headphones, a cup and many other things that so far were disturbing on a smaller pad.

By choosing MODECOM Volcano Meru Hokori, you provide yourself with virtually unlimited freedom of movement.

#### You are only limited by the desk, not the mousepad.

MODECOM Volcano Meru Hokori is a mouse and keyboard pad of enormous dimensions - 1200 x 600 mm. It was created for people who need a large mousepad. Mouse movements, unlimited by the surface of the mousepad, allow you to play freely at low DPI settings. High-quality smooth material improves the precision of the mouse, enhancing your gaming pleasure.

#### **HUGE SIZE**

The very large size of the pad (1200 x 600 x 3 mm) is comfortable while playing and guarantees covering a large surface of the desktop. You are only limited by the desk, not the pad.