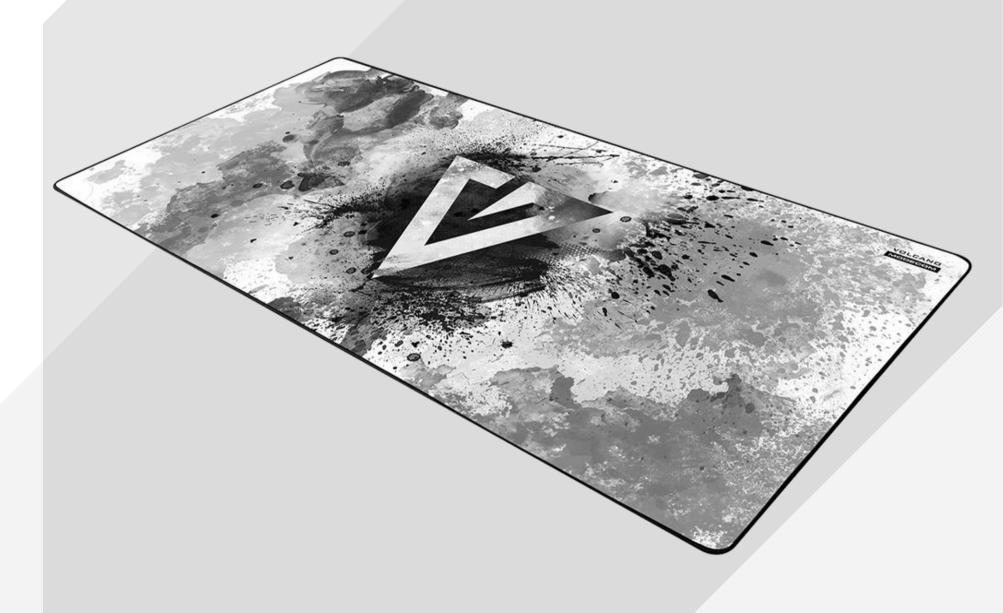

#### **HOKORI STYLE - A SYMBOL OF INDEPENDENCE**

The Hokori (which means "dust"), brings to mind a volcanic environment with its distinctive appearance. Thanks to the white, gray and black Graphics, resembling ashes after a volcanic eruption, it will perfectly fit into any gamer's desk.

#### **HOKORI STYLE**

Mousepad with the Volcano logo in the style of Hokori - volcanic ash. It fits perfectly into any gamer's desk.