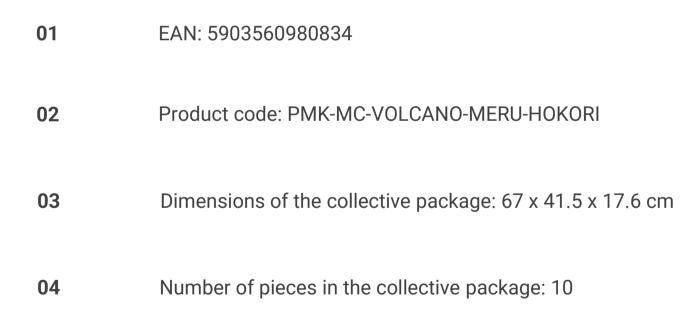

#### **VOLCANO MERU HOKORI**

Dimensions (mm)

Туре

Rubber base

Unit package dimensions

Weight netto

1200 x 600 x 3 mm

Fabric

Yes, anti-slip

620 x 78 x 80 mm

1420 g.

120 cm