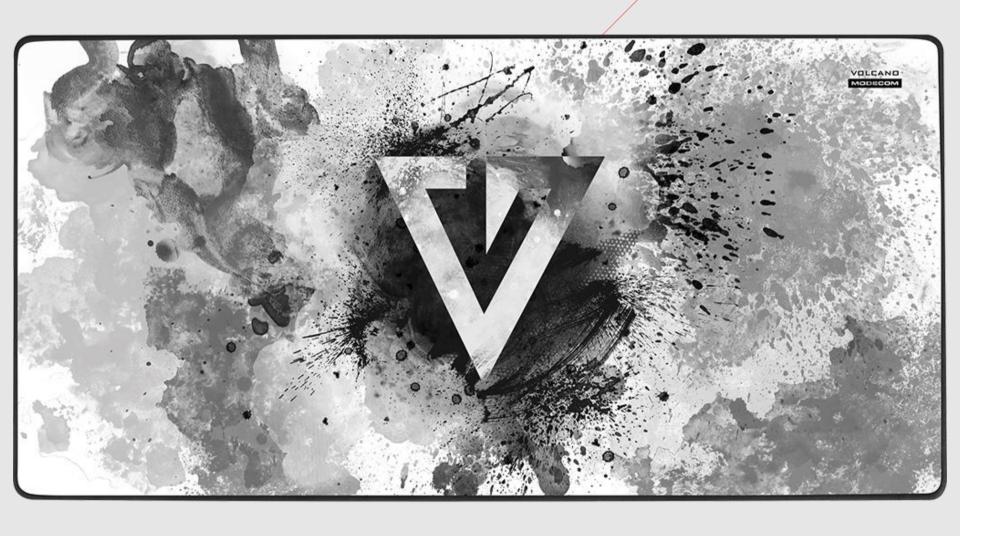

#### **HOKORI STYLE - A SYMBOL OF INDEPENDENCE**

The Hokori (which means "dust"), brings to mind a volcanic environment with its distinctive appearance. Thanks to the white, gray and black Graphics, resembling ashes after a volcanic eruption, it will perfectly fit into any gamer's desk.

The original pattern in a distinctive and characteristic way emphasizes the gaming origin, which is characterized by unrestricted freedom. Express yourself and your gaming desk in the style of volcanic ash – Hokori style!

#### **HOKORI STYLE**

Mousepad with the Volcano logo in the style of Hokori - volcanic ash. It fits perfectly into any gamer's desk.