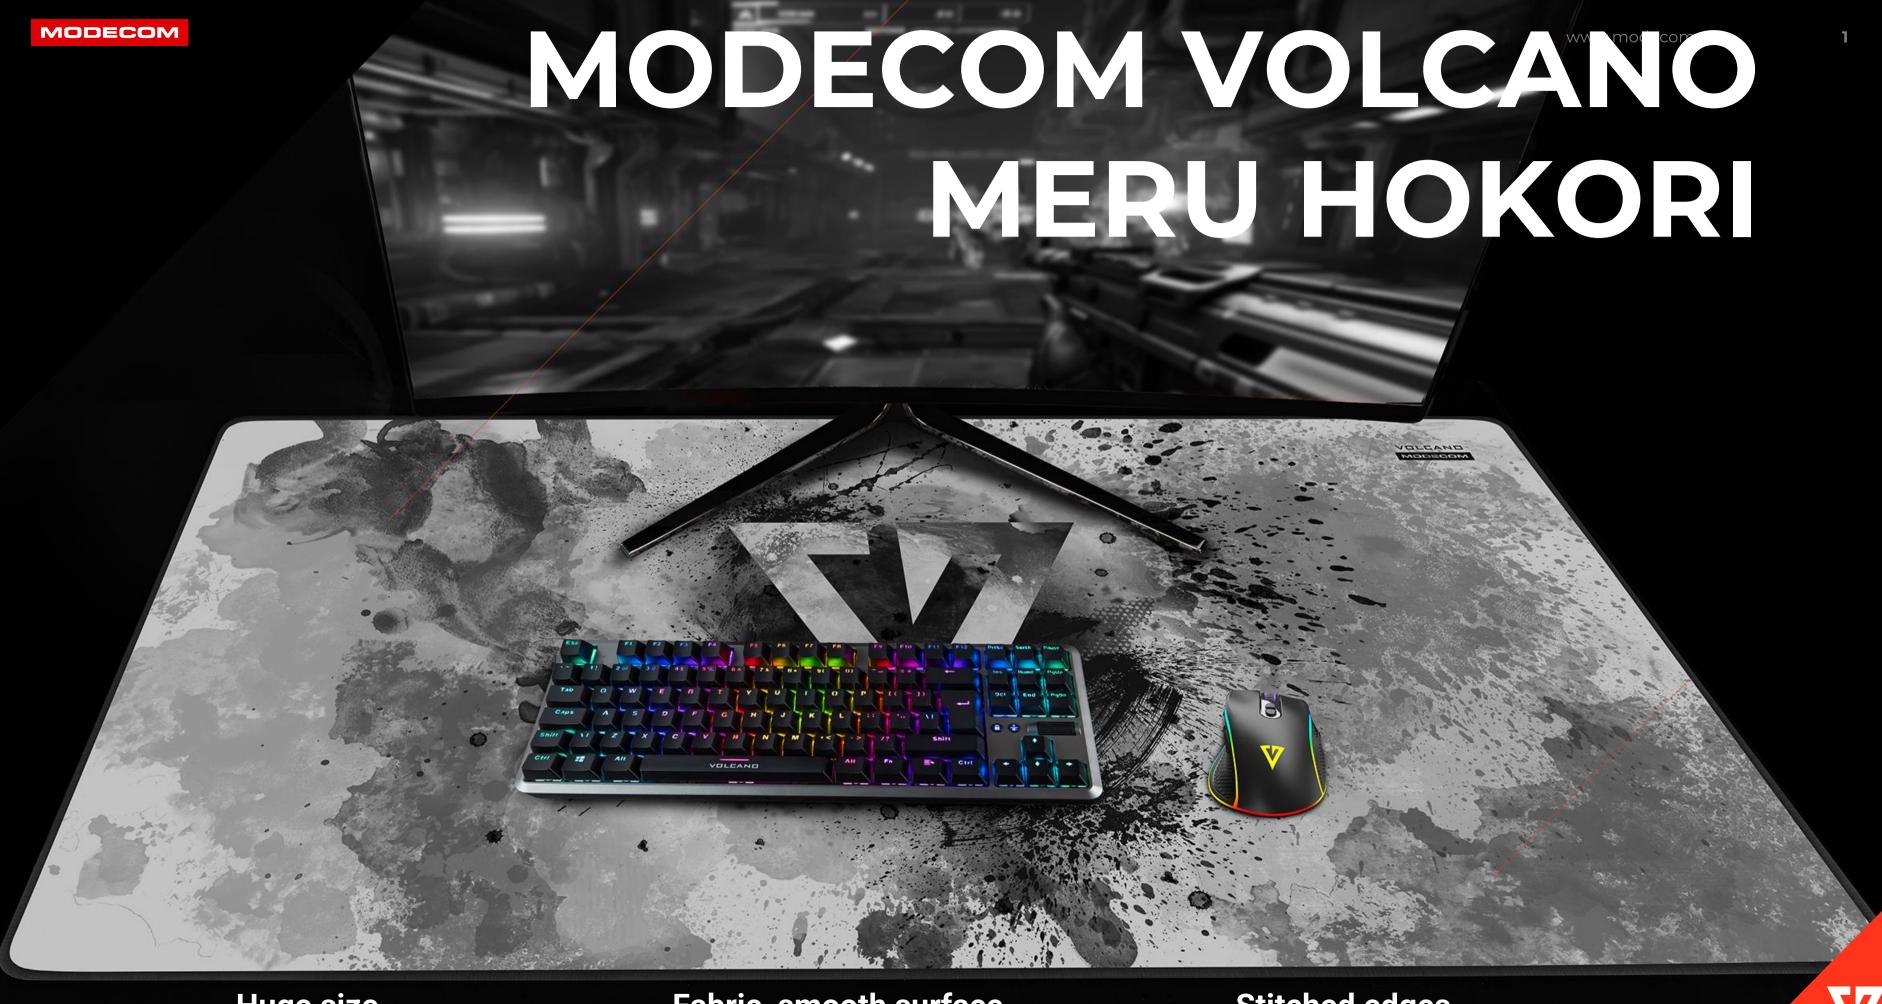

## VOLCANO MERU HOKORI

#### **HUGE SIZE**

The very large size of the pad (1200 x 600 x 3 mm) is comfortable while playing and guarantees covering a large surface of the desktop. You are only limited by the desk, not the pad.

#### STITCHED EDGES

The pad has black, stitched edges. Stitched edges ensures longer lifetime.

#### **HIGH QUALITY**

The use of high-quality materials during production ensures its durability.