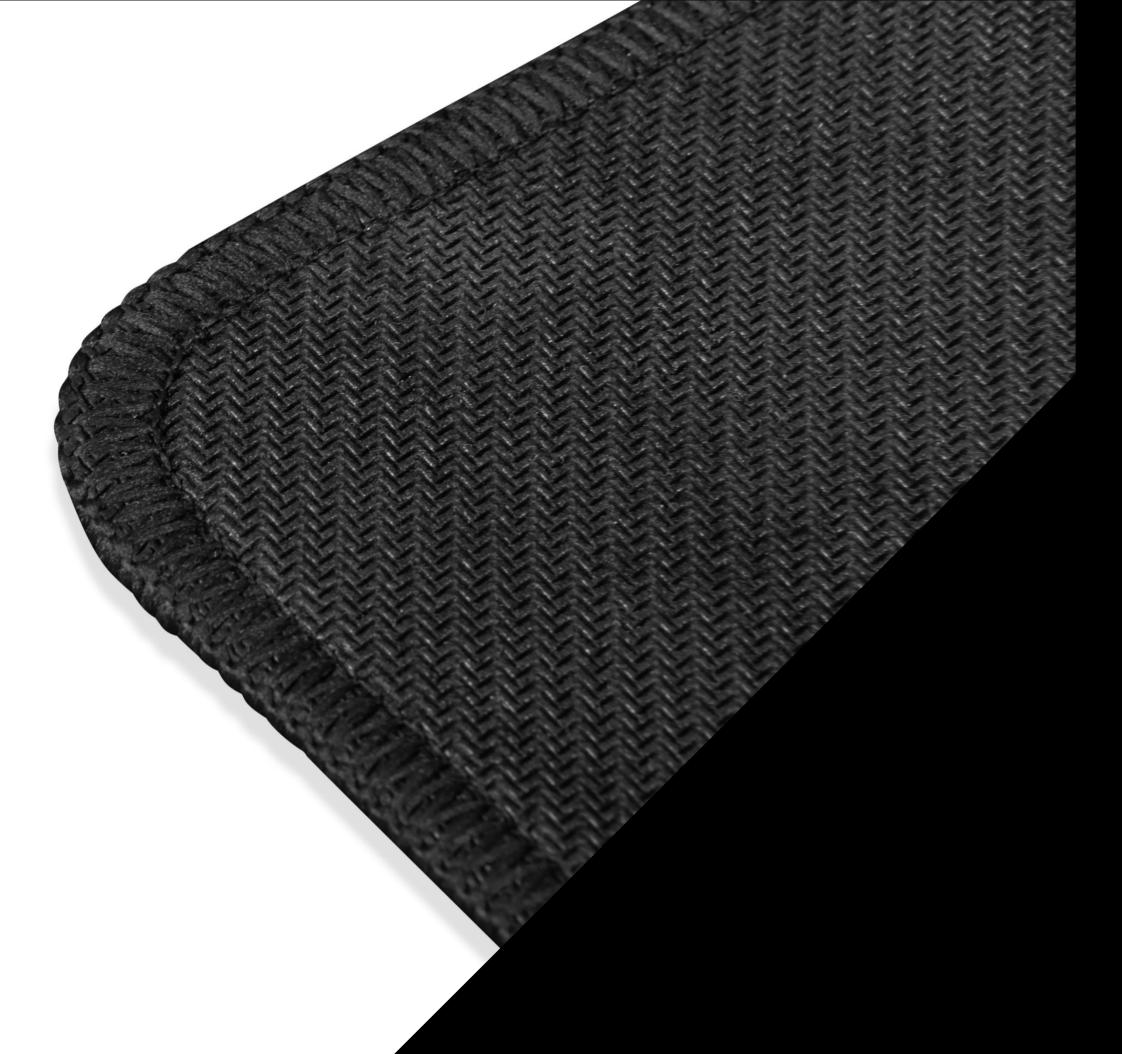

#### STITCHED EDGES

The pad has black, stitched edges. Stitched edges ensures longer lifetime.

#### **HIGH QUALITY**

The use of high-quality materials during production ensures its durability.