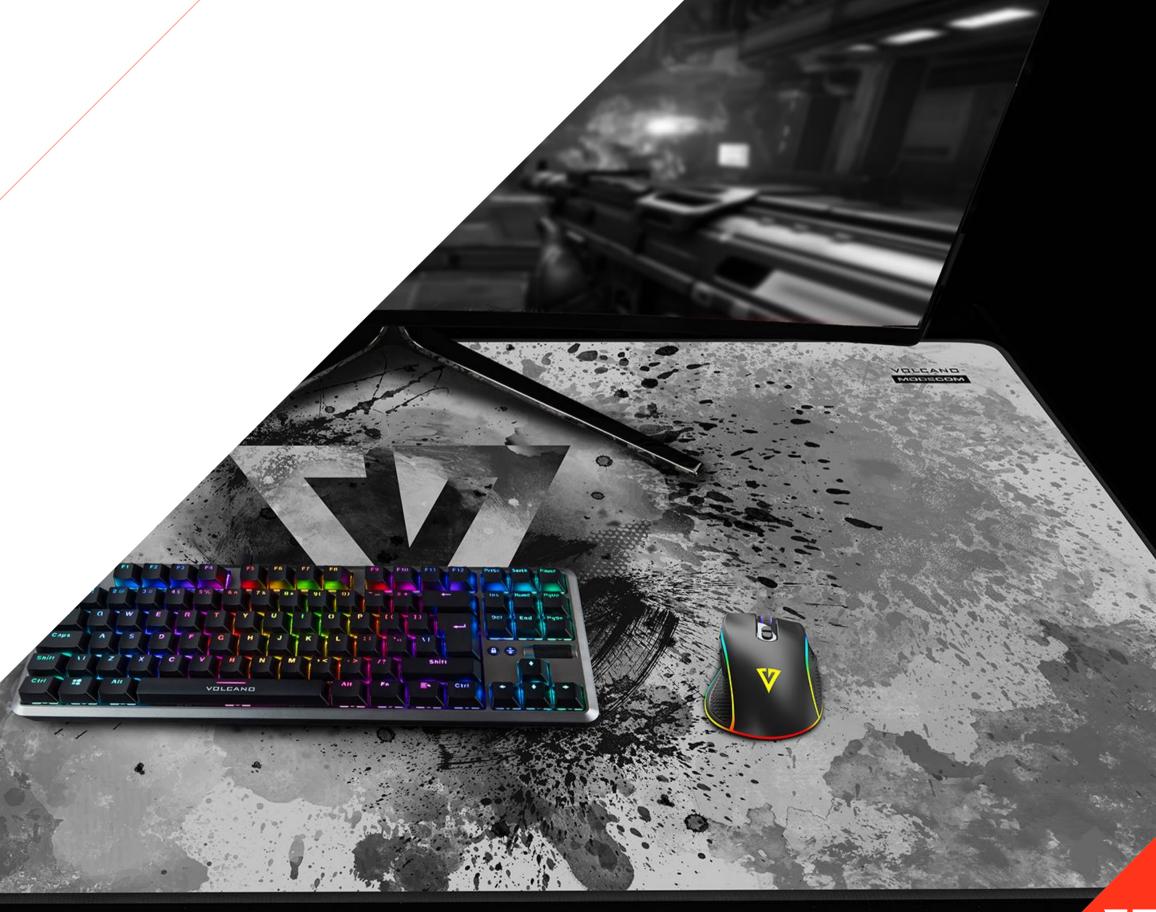

#### FREEDOM OF MOVEMENT

A pad of this size will successfully fit a mouse, keyboard, headphones, a cup and many other things that so far were disturbing on a smaller pad.

By choosing MODECOM Volcano Meru Hokori, you provide yourself with virtually unlimited freedom of movement.

#### PRECISION AND PROTECTION

The pad protects the desk against moving the keyboard and mouse on the desk. It gives the mouse precision - it is much more convenient to control.

The underside of the mousepad is a rubberized non-slip material that keeps it on your desk even during intense gaming. Regardless of whether game you are engaged in (FPS games or quiet simulation games), the pad will be perfect for any task.