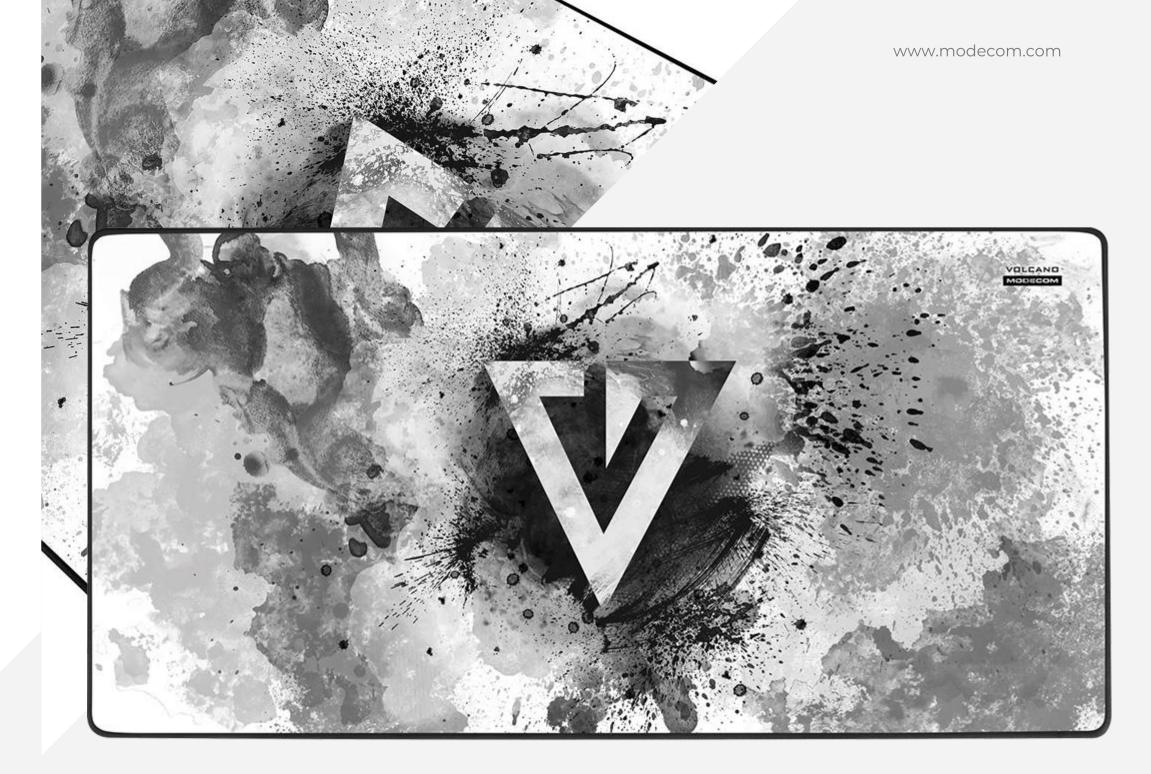

#### **HOKORI STYLE - A SYMBOL OF INDEPENDENCE**

The Hokori (which means "dust"), brings to mind a volcanic environment with its distinctive appearance. Thanks to the white, gray and black Graphics, resembling ashes after a volcanic eruption, it will perfectly fit into any gamer's desk.

#### **HOKORI STYLE**

Mousepad with the Volcano logo in the style of Hokori - volcanic ash. It fits perfectly into any gamer's desk.

## HOKORI