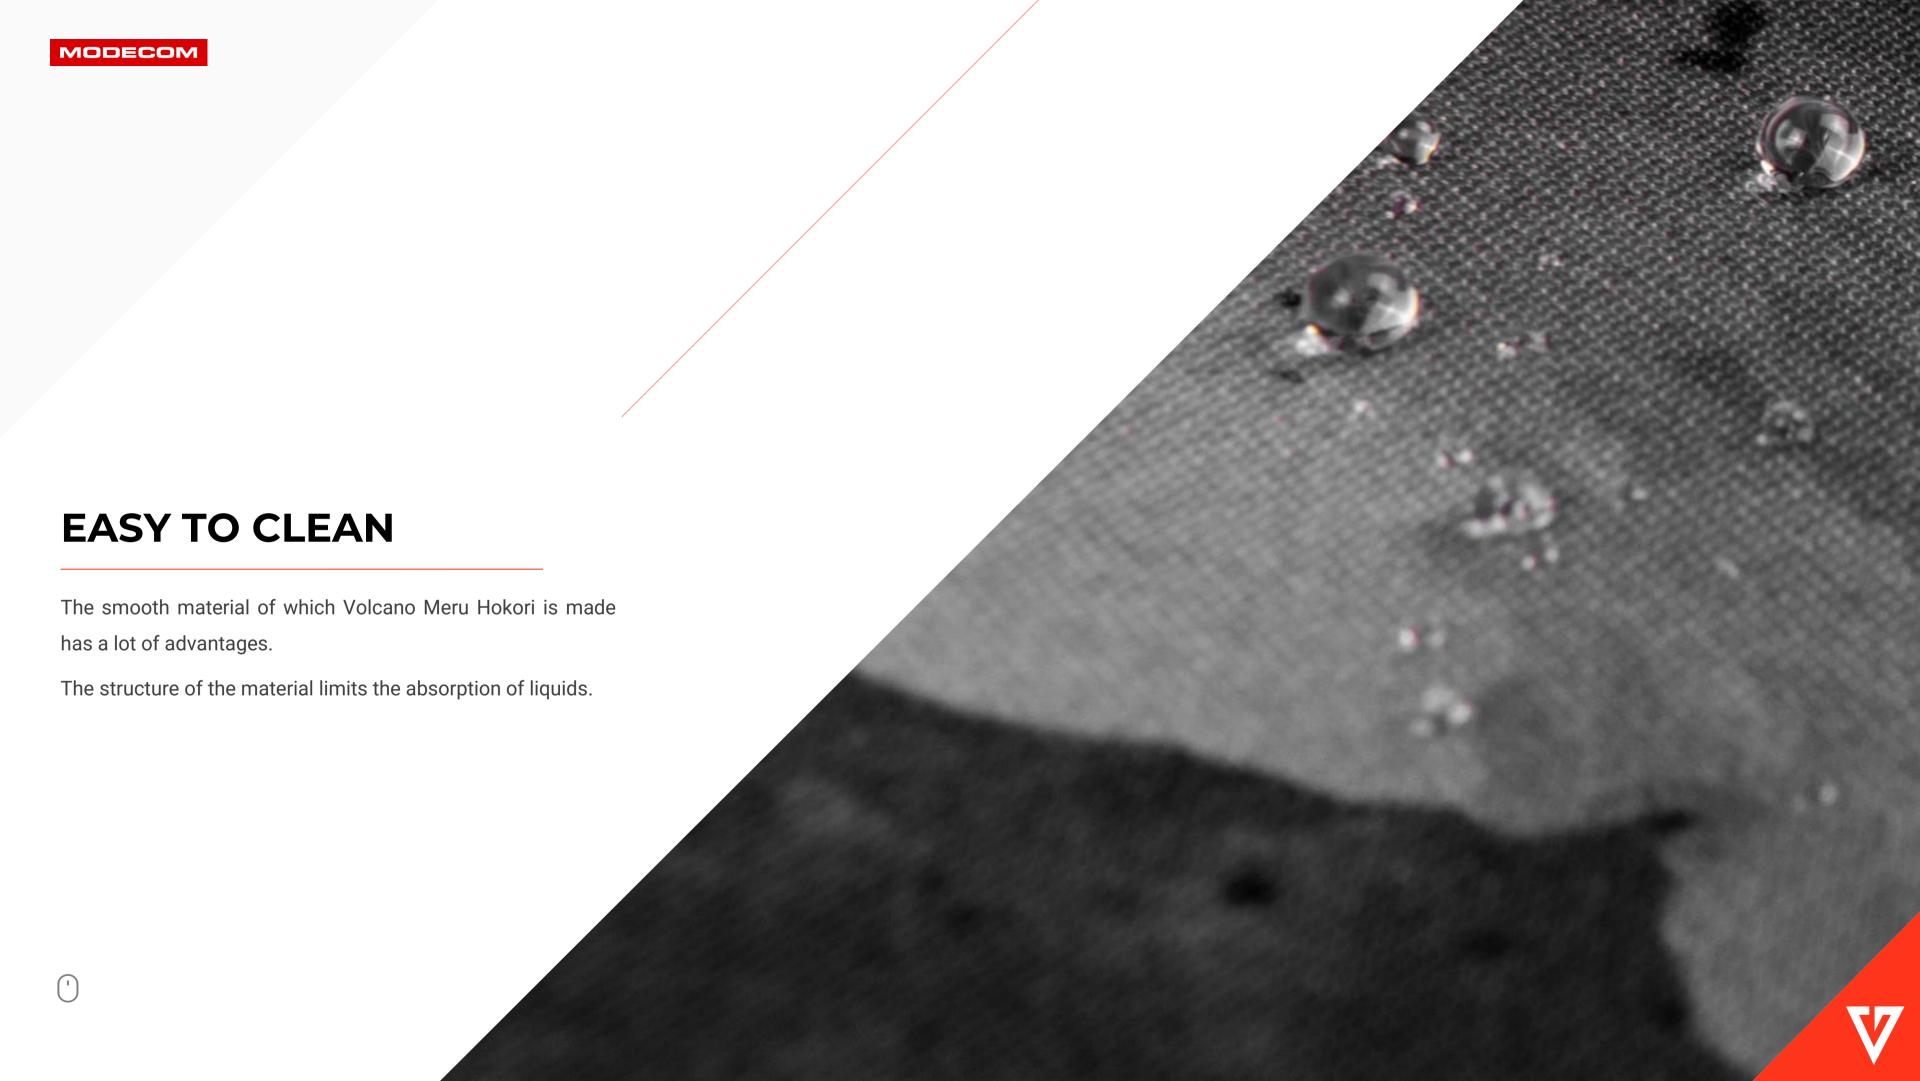

The material from which it is made is easy to keep clean.

Created especially for gamers, it is resistant to dirt and possible spills - just wipe it with a wet cloth to effectively get rid of dirt. The Hokori design reflects the nature of volcanic ash on the gaming stand. What's more, the graphics keep the pad much cleaner than mousepads without graphics, on which you can often see fingernail marks or dirt.

Due to the fact that it is made of material, it is very easy to keep it clean. A damp cloth is enough for this. Spilled drink? Chip leftovers? This is not a problem - just wipe the pad with a wet cloth.

### **EASY TO CLEAN**