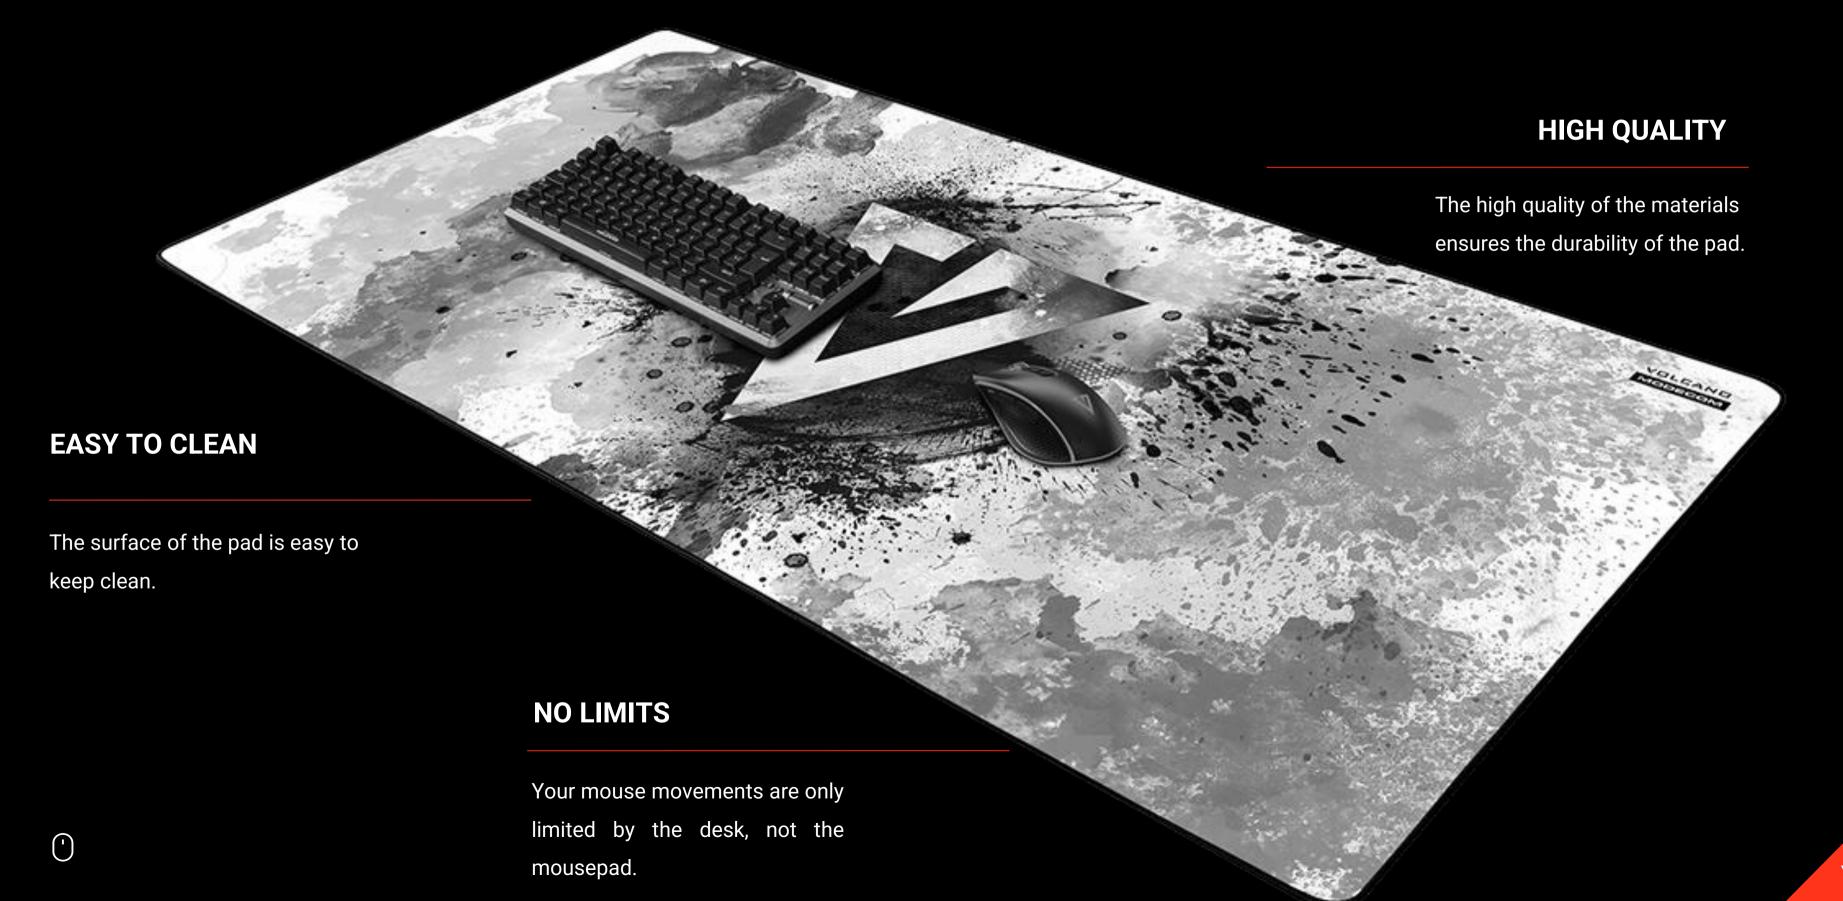

#### **HIGH QUALITY**

The use of high-quality materials during production ensures its durability.

The material from which it is made is easy to keep clean.

#### FREEDOM OF MOVEMENT

A pad of this size will successfully fit a mouse, keyboard, headphones, a cup and many other things that so far were disturbing on a smaller pad.

By choosing MODECOM Volcano Meru Hokori, you provide yourself with virtually unlimited freedom of movement.