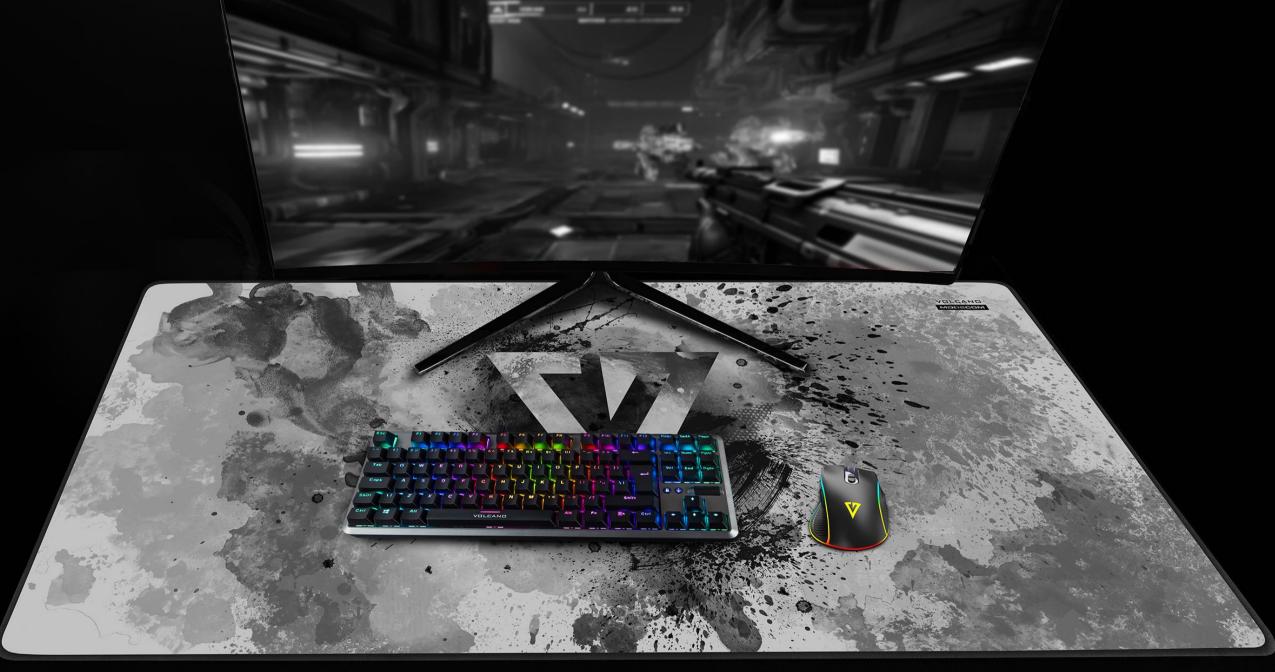

#### **HUGE SIZE**

The very large size of the pad (1200 x 600 x 3 mm) is comfortable while playing and guarantees covering a large surface of the desktop. You are only limited by the desk, not the pad.

#### You are only limited by the desk, not the mousepad.

MODECOM Volcano Meru Hokori is a mouse and keyboard pad of enormous dimensions - 1200 x 600 mm. It was created for people who need a large mousepad. Mouse movements, unlimited by the surface of the mousepad, allow you to play freely at low DPI settings. High-quality smooth material improves the precision of the mouse, enhancing your gaming pleasure.

#### FREEDOM OF MOVEMENT

A pad of this size will successfully fit a mouse, keyboard, headphones, a cup and many other things that so far were disturbing on a smaller pad.

By choosing MODECOM Volcano Meru Hokori, you provide yourself with virtually unlimited freedom of movement.