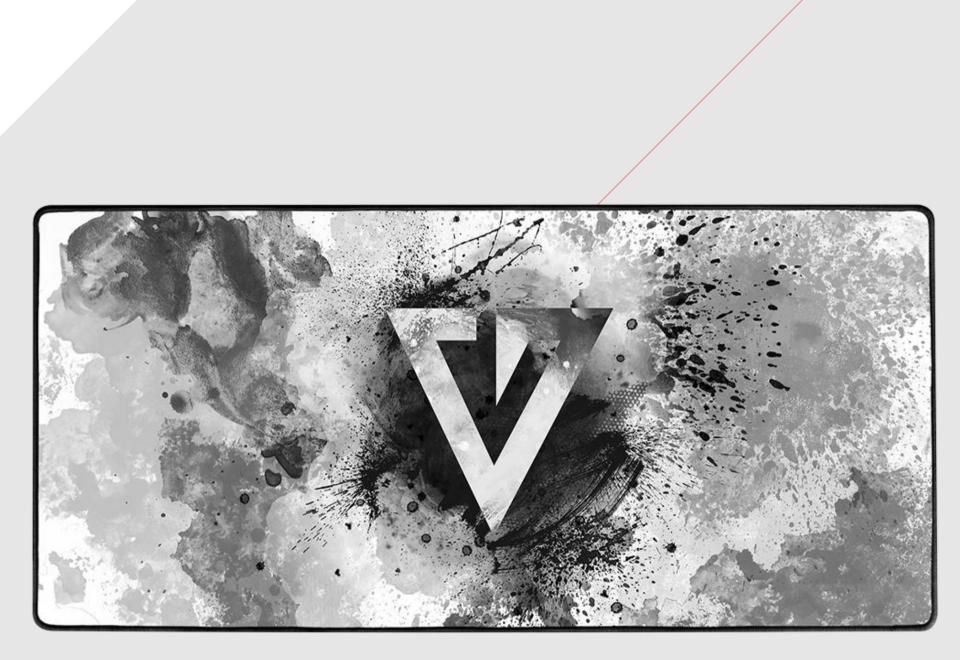

The original pattern in a distinctive and characteristic way emphasizes the gaming origin, which is characterized by unrestricted freedom. Express yourself and your gaming desk in the style of volcanic ash -Hokori style!

#### **HOKORI STYLE - A SYMBOL OF INDEPENDENCE**

## **HOKORI STYLE**

Mousepad with the Volcano logo in the style of Hokori - volcanic ash. It fits perfectly into any gamer's desk.