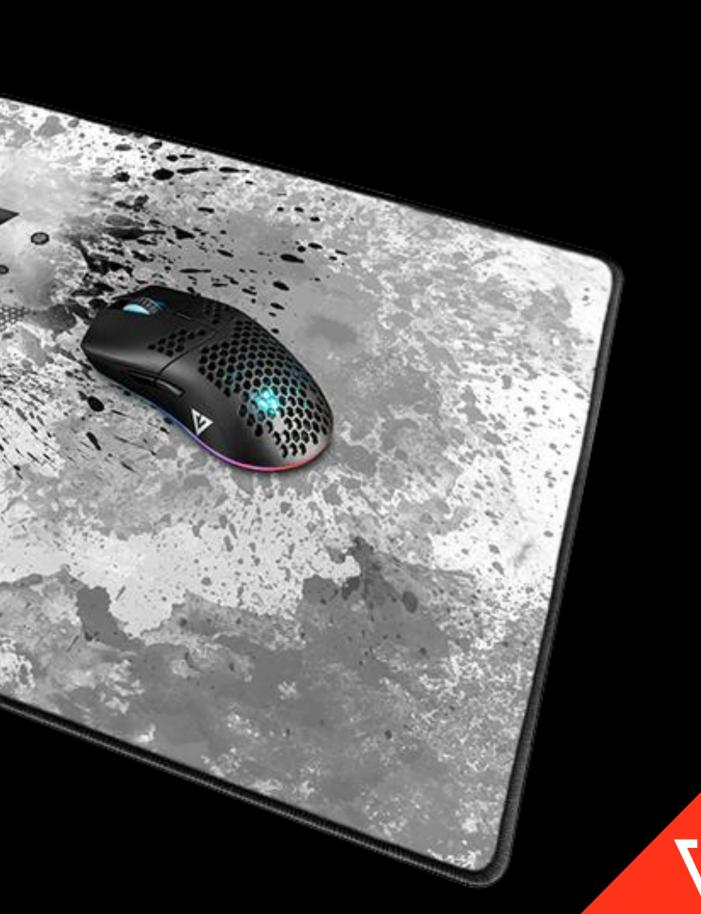

#### SURFACE

The smooth surface improves the precision of the mouse.

## **PRECISION AND PROTECTION**

The pad protects the desk against moving the keyboard and mouse on the desk. It gives the mouse precision - it is much more convenient to control.

The smooth material from which it is made increases the precision of the mouse and the pleasure of gaming. In addition, it is very easy to keep clean - a damp cloth is enough to get rid of dirt.

The large format of the pad allows you to cover a large part of the desk with high-quality material, which not only improves the aesthetics and comfort of work, but also protects it from minor damage.