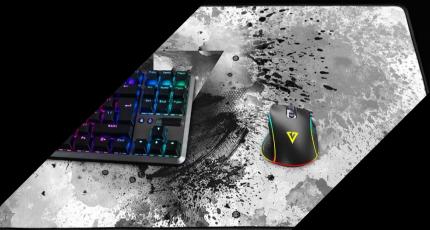

# MODECOM VOLCANO EREBUS HOKORI

Fabric, smooth surface.

### Hokori style.

#### **SMOOTH SURFACE**

A material pad with a smooth surface, thanks to which the work of the mouse becomes even better.

#### SURFACE

The smooth surface improves the precision of the mouse.