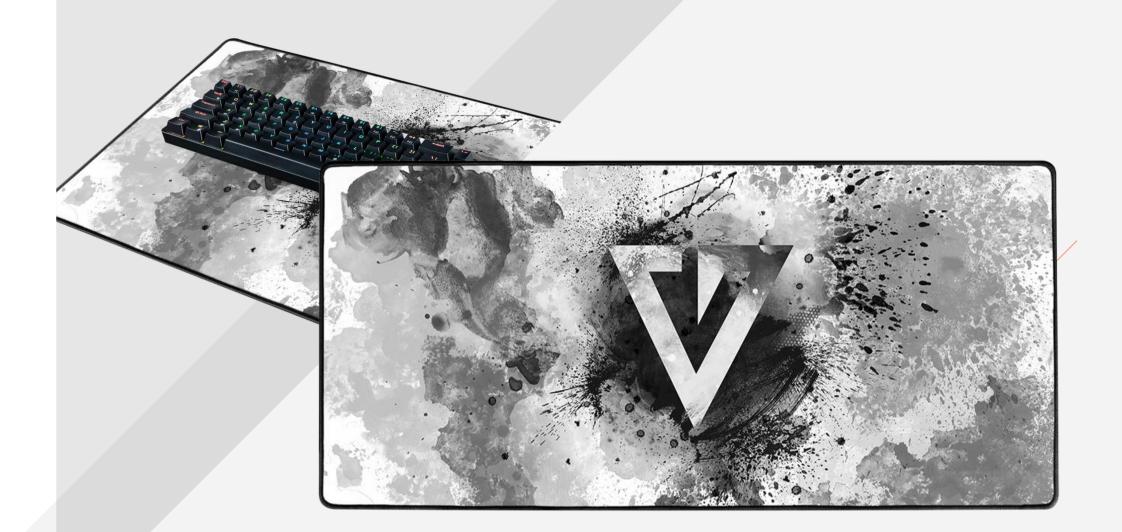

## **HOKORI STYLE**

Mousepad with the Volcano logo in the style of Hokori - volcanic ash. It fits perfectly into any gamer's desk.

#### **MOUSE AND KEYBOARD PAD**

MODECOM Volcano Erebus Hokori is a mousepad for people who appreciate aesthetics and a minimalist, but expressive design. A large, smooth, black surface perfectly fits into any gaming stand. Stitched edges of the pad with black material emphasizes its gaming purpose and increases its service life.