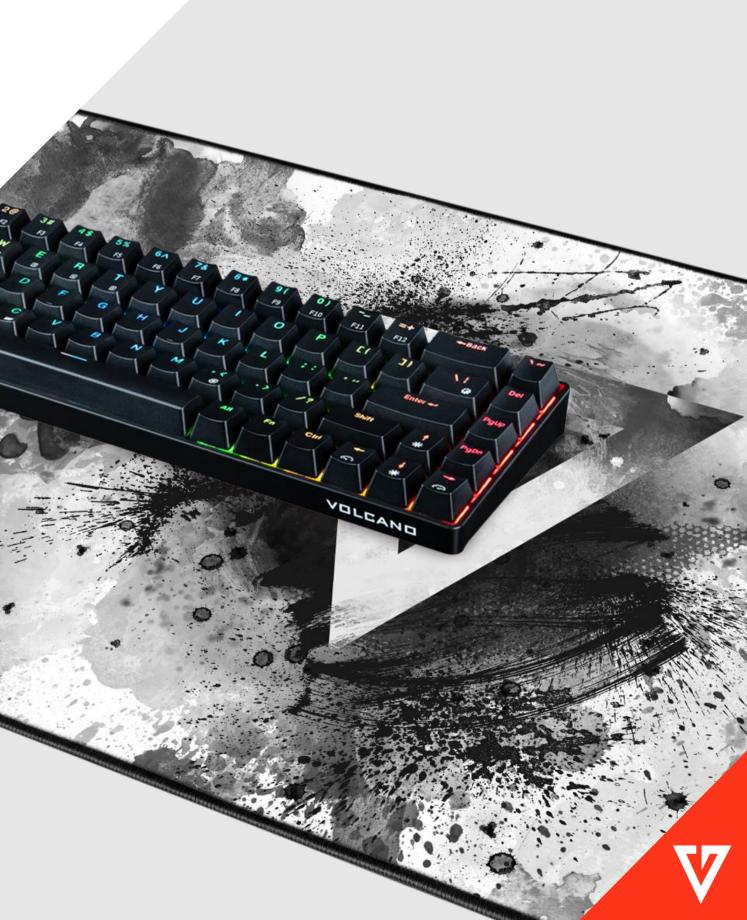

#### **SMOOTH SURFACE**

A material pad with a smooth surface, thanks to which the work of the mouse becomes even better.

#### SURFACE

The smooth surface improves the precision of the mouse.

The smooth material from which it is made increases the precision of the mouse and the pleasure of gaming. In addition, it is very easy to keep clean - a damp cloth is enough to get rid of dirt.

The large format of the pad allows you to cover a large part of the desk with high-quality material, which not only improves the aesthetics and comfort of work, but also protects it from minor damage.