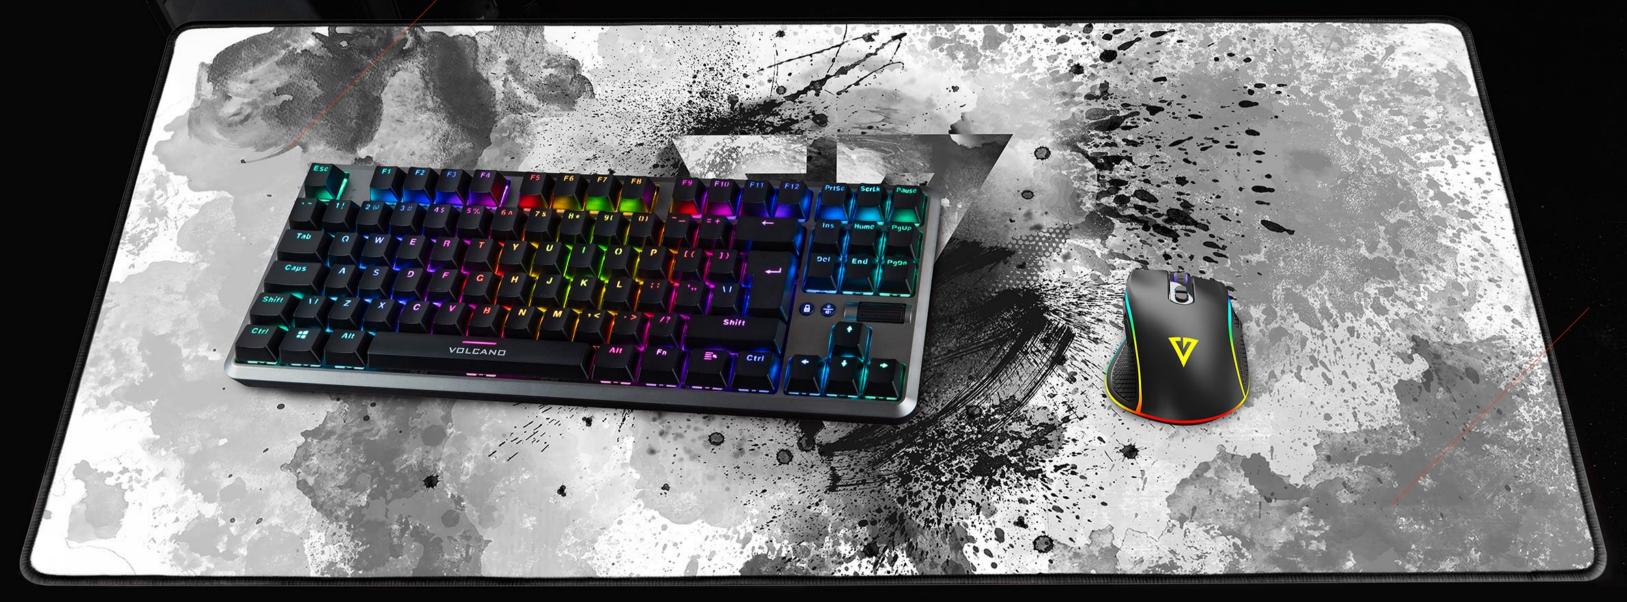

#### **MOUSE AND KEYBOARD PAD**

MODECOM Volcano Erebus Hokori is a mousepad for people who appreciate aesthetics and a minimalist, but expressive design. A large, smooth, black surface perfectly fits into any gaming stand. Stitched edges of the pad with black material emphasizes its gaming purpose and increases its service life.

### LARGE SIZE

The large size (900 x 420 x 3 mm) of the pad is undoubtedly its advantage. You can place the keyboard and mouse on it, while maintaining a large working space and improving the stability of the keyboard and the precision of the mouse.

## Meet MODECOM Volcano Erebus Hokori

The mousepad is made of a durable material, the structure of which allows you to increase the precision of the mouse sensor or reduce keyboard movement. It enhances the enjoyment of gaming, allowing you to get even better results in games that require quick response, reflexes and precision.