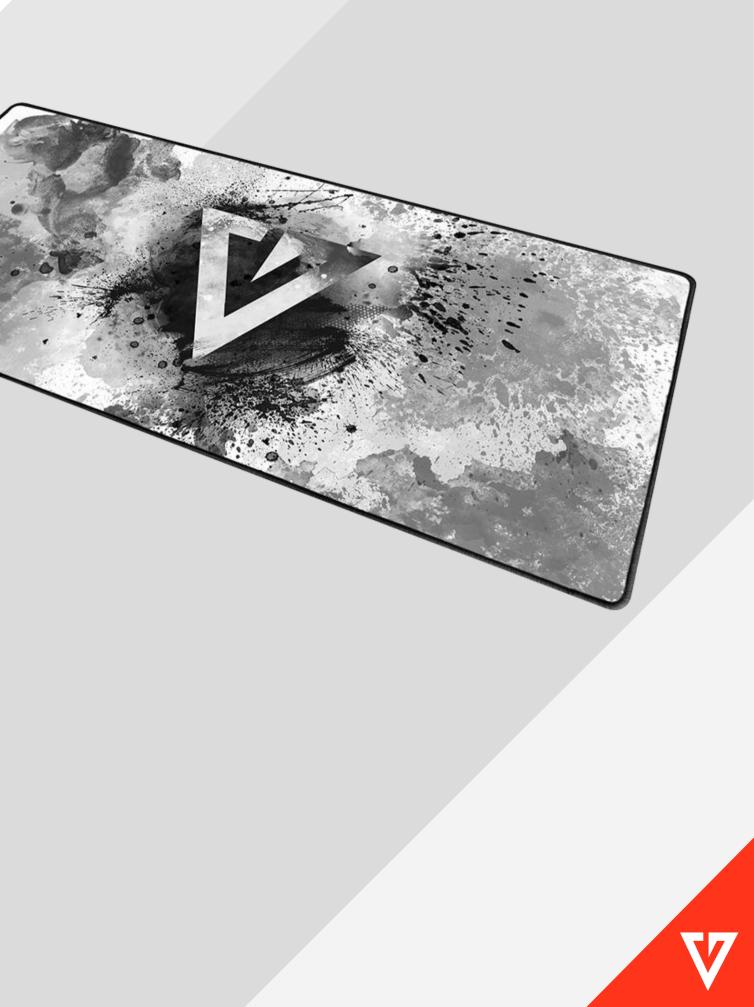

#### LARGE SIZE

The large format of the pad (900 x 420 x 3 mm) is not only comfortable, but also aesthetically pleasing. The pad will fit the keyboard and mouse.

### LARGE SIZE

The large size (900 x 420 x 3 mm) of the pad is undoubtedly its advantage. You can place the keyboard and mouse on it, while maintaining a large working space and improving the stability of the keyboard and the precision of the mouse.