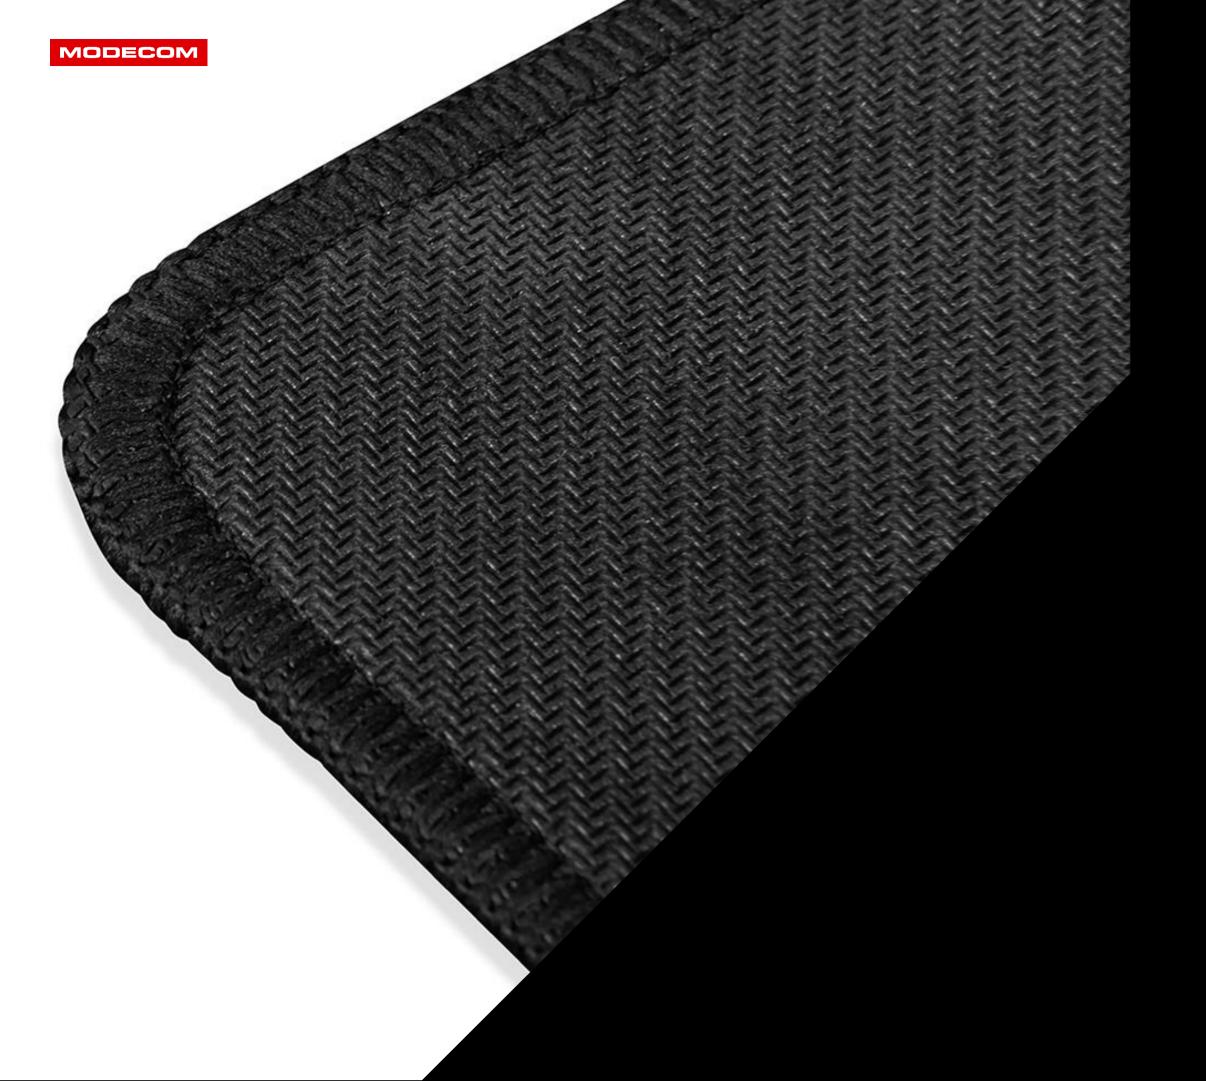

#### **STITCHED EDGES**

The pad has red, stitched edges. Stitched edges ensures longer lifetime.

## **STITCHED EDGES**

The pad has black, stitched edges.

Stitched edges ensures longer lifetime.

13