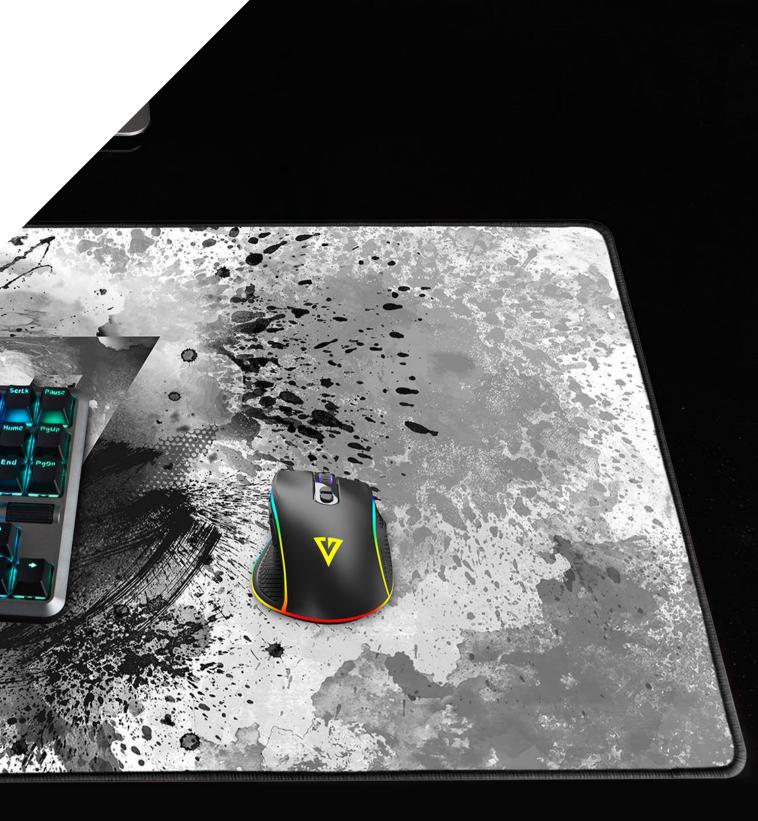

#### **MOUSE AND KEYBOARD PAD**

MODECOM Volcano Erebus Hokori is a mousepad for people who appreciate aesthetics and a minimalist, but expressive design. A large, smooth, black surface perfectly fits into any gaming stand. Stitched edges of the pad with black material emphasizes its gaming purpose and increases its service life.

The smooth material from which it is made increases the precision of the mouse and the pleasure of gaming. In addition, it is very easy to keep clean - a damp cloth is enough to get rid of dirt.

The large format of the pad allows you to cover a large part of the desk with high-quality material, which not only improves the aesthetics and comfort of work, but also protects it from minor damage.

### LARGE SIZE

The large size (900 x 420 x 3 mm) of the pad is undoubtedly its advantage. You can place the keyboard and mouse on it, while maintaining a large working space and improving the stability of the keyboard and the precision of the mouse.