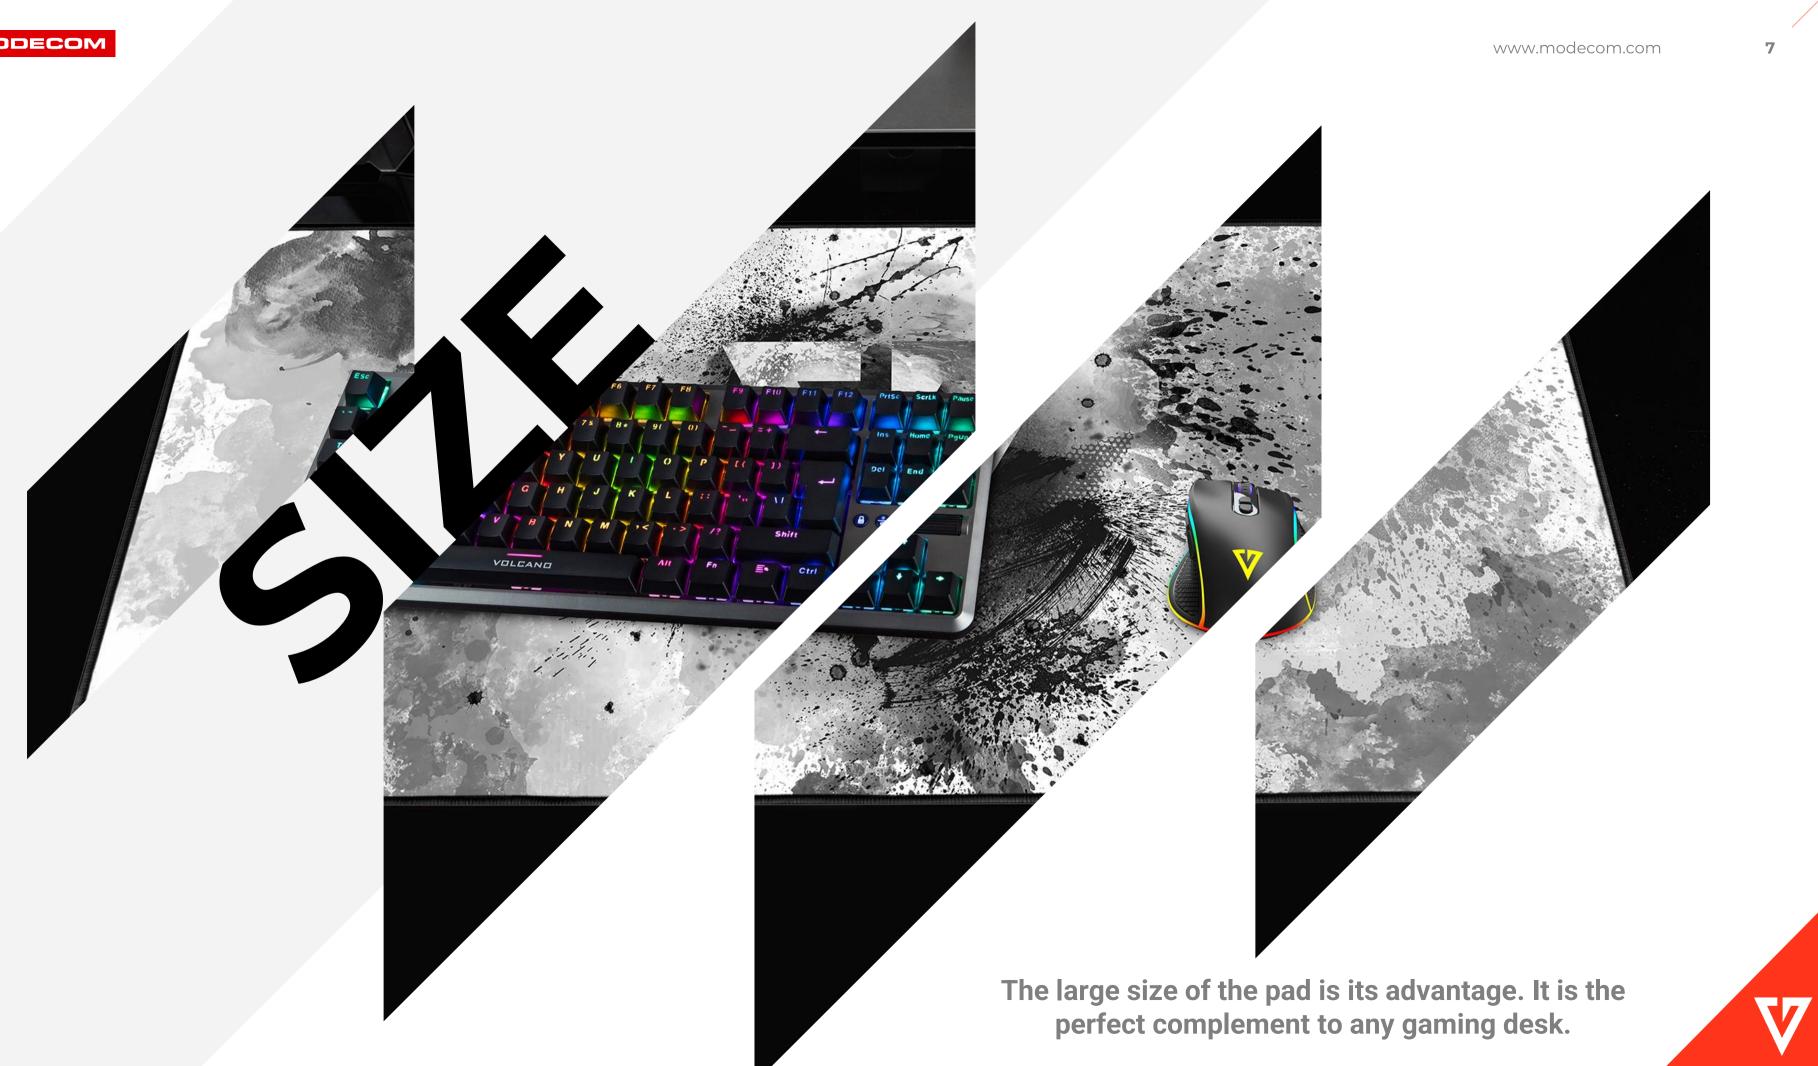

#### LARGE SIZE

The large format of the pad (900 x 420 x 3 mm) is not only comfortable, but also aesthetically pleasing. The pad will fit the keyboard and mouse.

#### LARGE SIZE

The large size of the pad is primarily a convenience - both the keyboard and the mouse can work on it. It protects the desk and gives it an aesthetic look.

### LARGE SIZE

The large size (900 x 420 x 3 mm) of the pad is undoubtedly its advantage. You can place the keyboard and mouse on it, while maintaining a large working space and improving the stability of the keyboard and the precision of the mouse.