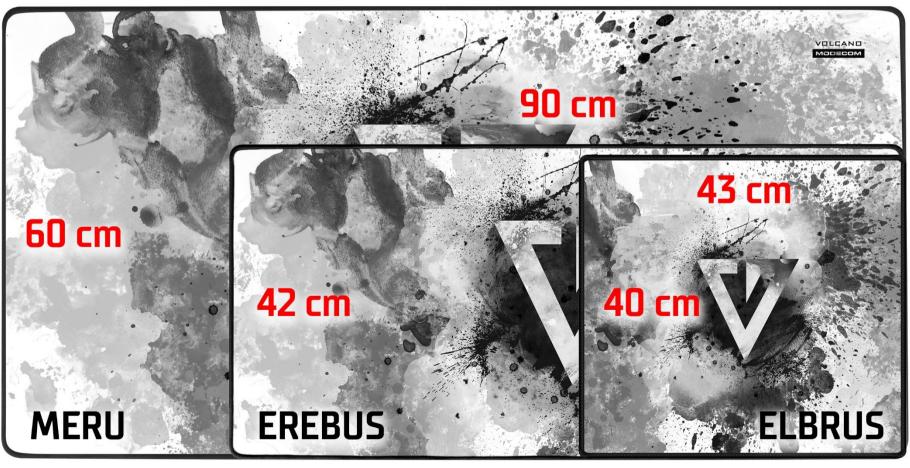

#### LARGE SIZE

The large format of the pad (900 x 420 x 3 mm) is not only comfortable, but also aesthetically pleasing. The pad will fit the keyboard and mouse.

### LARGE SIZE

The large size (900 x 420 x 3 mm) of the pad is undoubtedly its advantage. You can place the keyboard and mouse on it, while maintaining a large working space and improving the stability of the keyboard and the precision of the mouse.