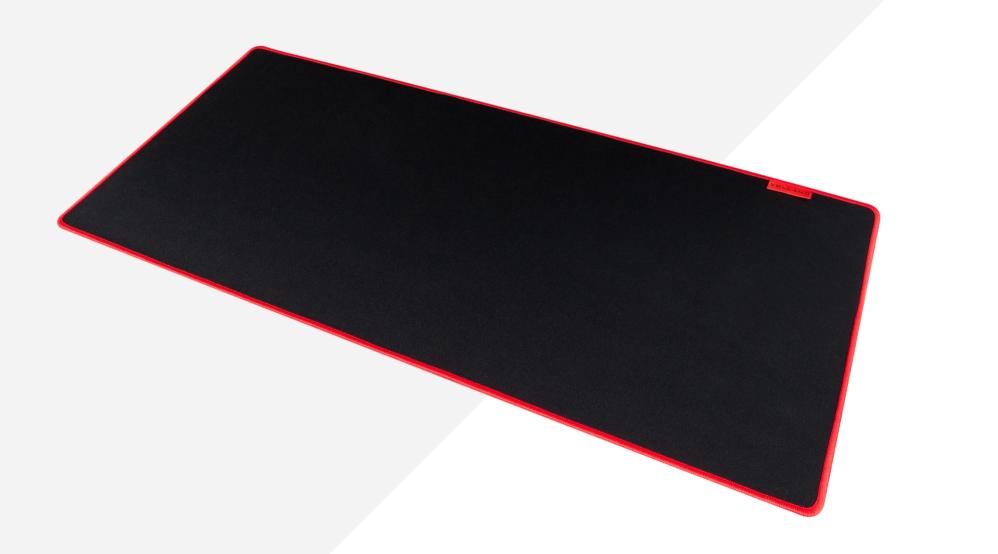

# www.modecom.com MODECOM VOLCANO EREBUS BLACK

Large size.

Fabric, smooth surface.

Elegant black color.

#### LARGE SIZE

The large format of the pad (900 x 420 x 3 mm) is not only comfortable, but also aesthetically pleasing. The pad will fit the keyboard and mouse.

#### **STITCHED EDGES**

The pad has red, stitched edges. Stitched edges means longer lifetime.

#### **MINIMALISTIC DESIGN**

Mousepad without graphics - the black color fits beautifully with any gaming stand.

 $(\cdot)$ 

www.modecom.com 4

V

## **ELEGANT DESIGN**

Pad without graphics - black. Perfectly fits into the gamer's stand.