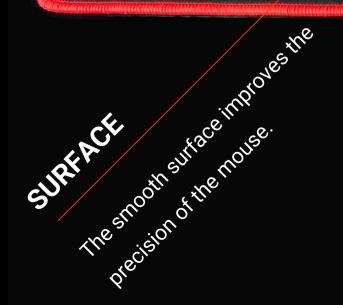

#### **SMOOTH SURFACE**

A material pad with a smooth surface, thanks to which the work of the mouse becomes even better.

# SMOOTH SURFACE **IMPROVES MOUSE** PRECISION

The smooth material from which it is made increases the precision of the mouse and the pleasure of gaming. In addition, it is very easy to keep clean - a damp cloth is enough to get rid of dirt.