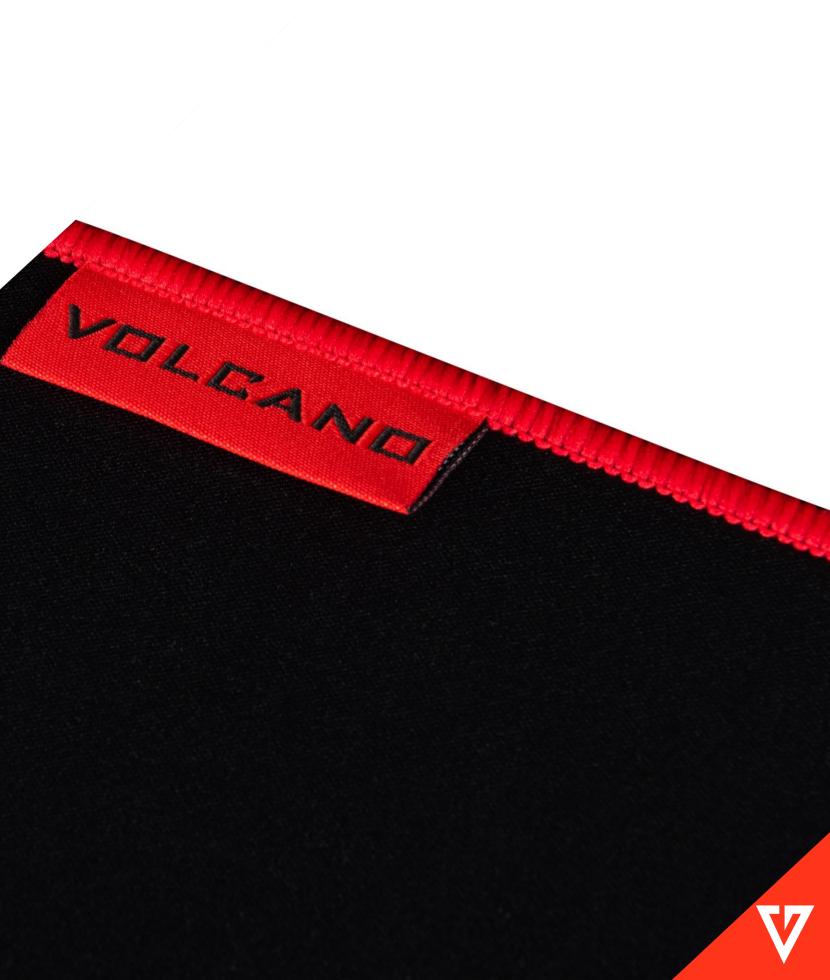

#### **STITCHED EDGES**

The pad has red, stitched edges. Stitched edges means longer lifetime.

### **STITCHED EDGES**

The pad has red, stitched edges.

 $\cap$ 

Stitched edges means longer lifetime.

# **RED STITCHED**