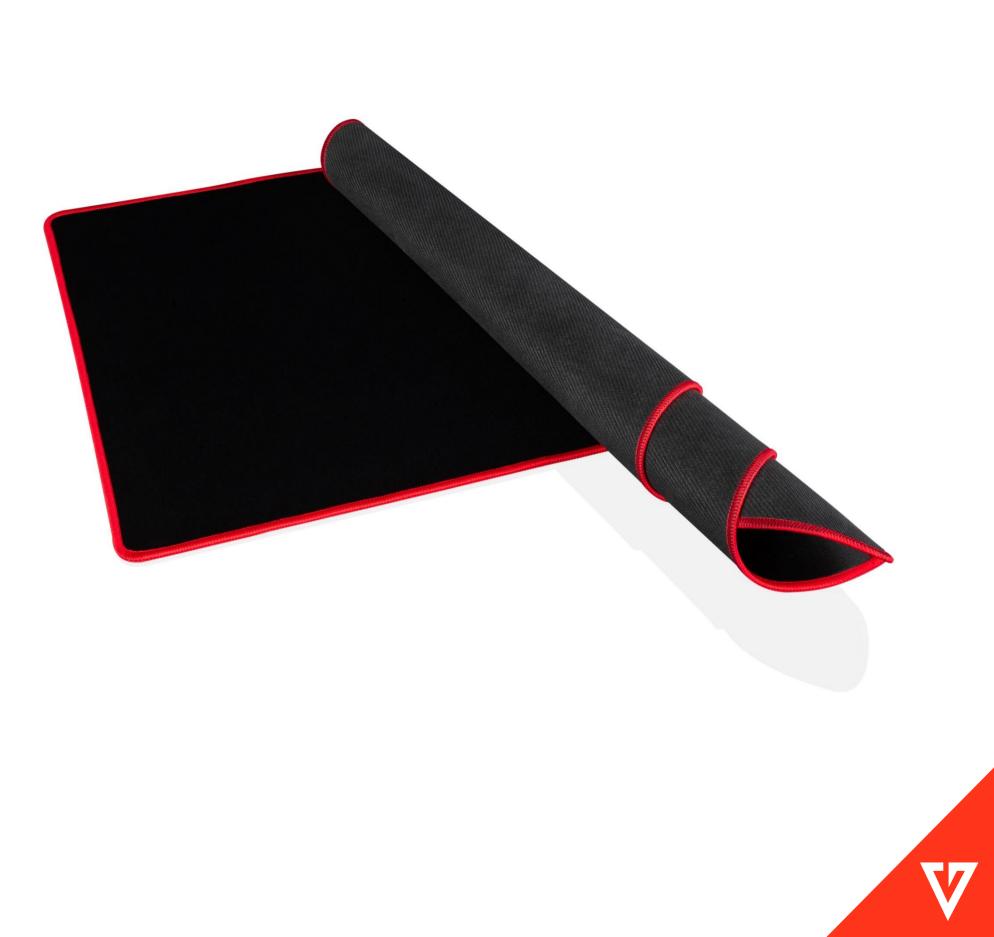

#### **HIGH QUALITY**

The use of high-quality materials during production ensures its durability.

# QUALITY

High-quality workmanship and stitched edges ensure that the pad will serve for years.

 $(\cdot)$ 

The large size of the pad is its advantage. It is the perfect complement to any gaming desk.

#### 04. LARGE SIZE

A large gaming pad (900 x 420 x 3 mm).