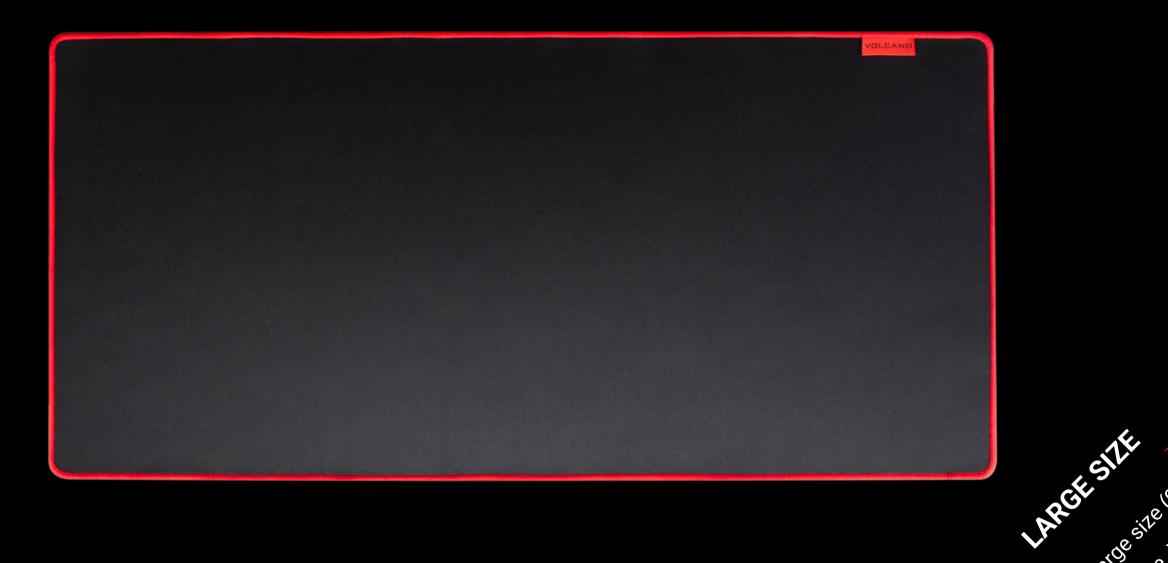

#### LARGE SIZE

The large format of the pad (900 x 420 x 3 mm) is not only comfortable, but also aesthetically pleasing. The pad will fit the keyboard and mouse.

#### 04. LARGE SIZE

A large gaming pad (900 x 420 x 3 mm).