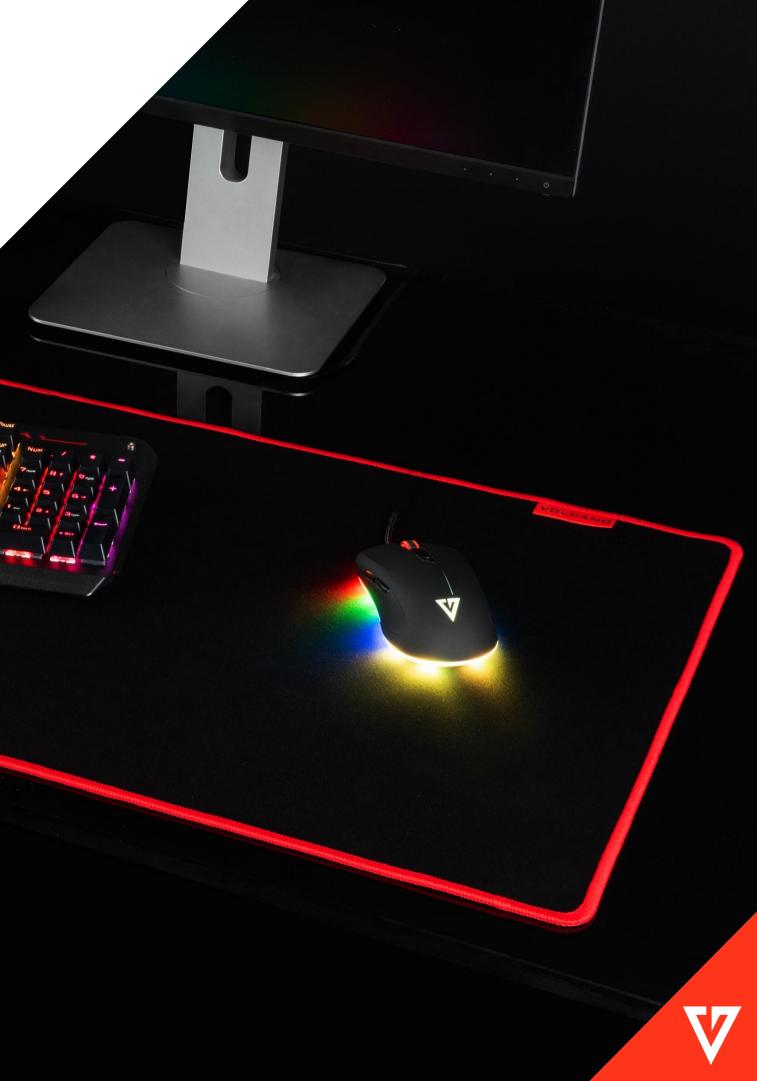

# **PRECISION AND PROTECTION**

The pad protects the desk against moving the keyboard and mouse on the desk. It gives the mouse precision - it is much more convenient to control.

#### **MOUSE AND KEYBOARD PAD**

The large format of the pad allows you to cover a large part of the desk with highquality material, which not only improves the aesthetics and comfort of work, but also protects it from minor damage.

Anti-slip rubber base keeps the pad on your desk even during intense gaming. Regardless of whether a gamer in engaging FPS games or calm simulation games - the pad will be perfect for any task.

10