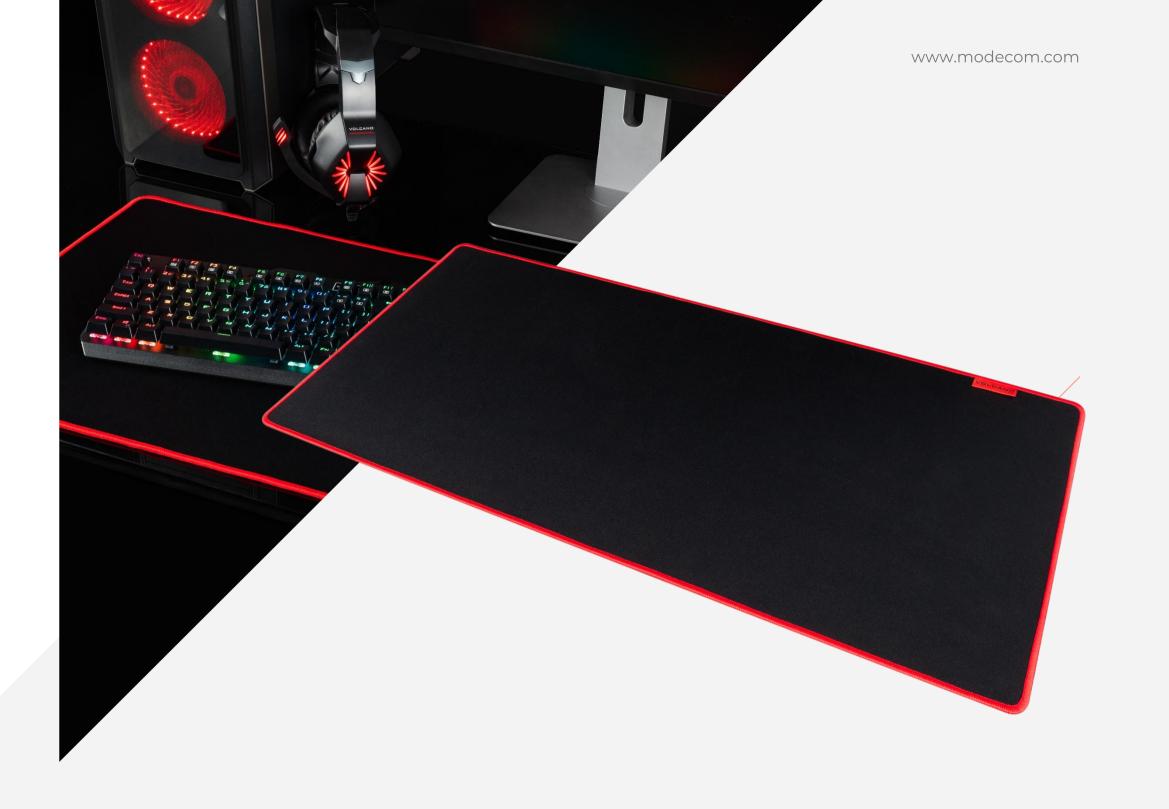

# VOLCANO EREBUS BLACK

MODECOM VOLCANO EREBUS BLACK is a pad for people who appreciate aesthetics and a minimalist, but expressive design. A large, smooth, black surface perfectly fits into any gaming stand. Stitched edges of the pad with red material emphasizes its gaming purpose and increases its service life.

#### **MOUSE AND KEYBOARD PAD**

The large format of the pad allows you to cover a large part of the desk with highquality material, which not only improves the aesthetics and comfort of work, but also protects it from minor damage.

#### DESIGN

minimalism.

MODECOM VOLCANO EREBUS BLACK is a pad, which is designed to emphasize the role of gaming accessories, increase the precision of the mouse and protect the desk. He fulfills these tasks perfectly.