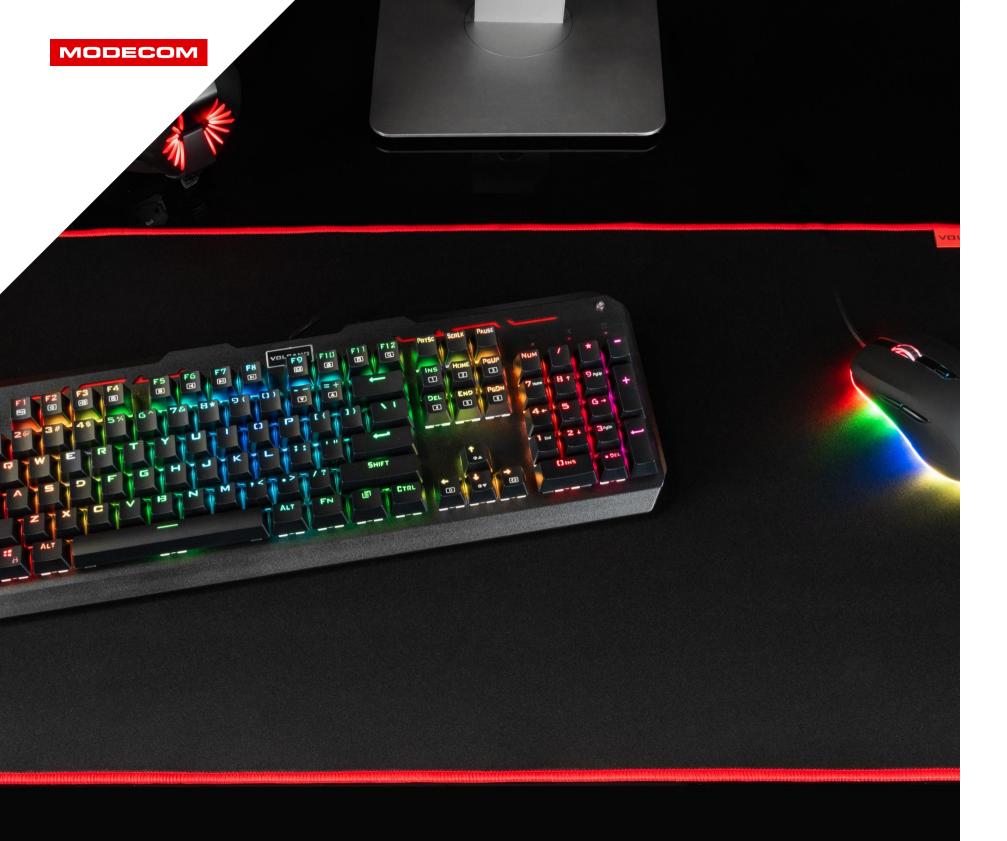

# **PRECISION AND PROTECTION**

The pad protects the desk against moving the keyboard and mouse on the desk. It gives the mouse precision - it is much more convenient to control.

# QUALITY

High-quality workmanship and stitched edges ensure that the pad will serve for years.

 $(\cdot)$ 

The large size of the pad is its advantage. It is the perfect complement to any gaming desk.

# Meet MODECOM Volcano Erebus Black

The pad is made of a durable material, the structure of which allows you to increase the precision of the mouse sensor or reduce keyboard movement. It enhances the enjoyment of the game, allowing you to get even better results in games that require quick response, reflexes and precision.