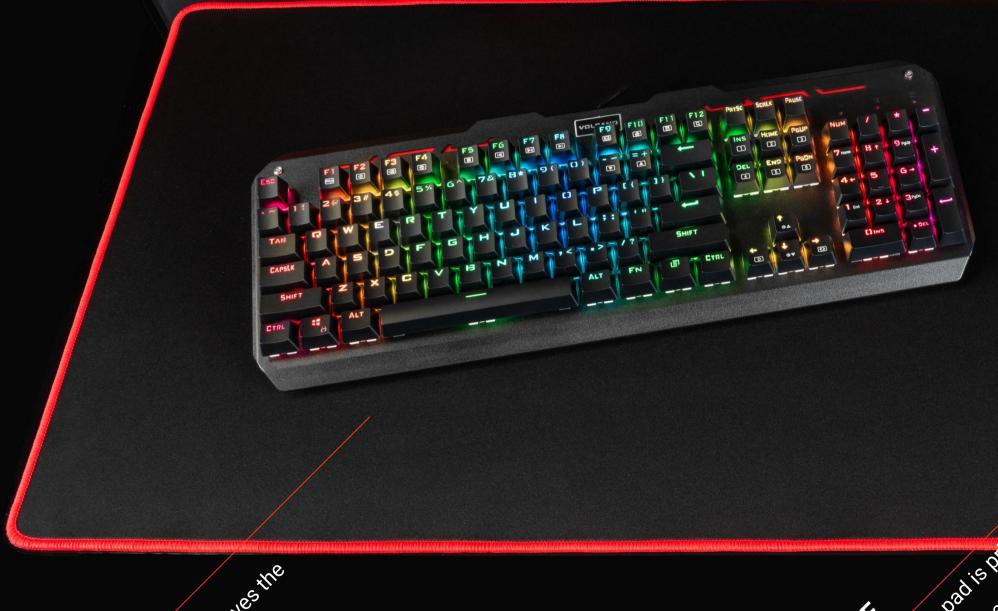

#### **MOUSE AND KEYBOARD PAD**

The large format of the pad allows you to cover a large part of the desk with highquality material, which not only improves the aesthetics and comfort of work, but also protects it from minor damage.

#### 04. LARGE SIZE

A large gaming pad (900 x 420 x 3 mm).

#### LARGE SIZE

The large format of the pad (900 x 420 x 3 mm) is not only comfortable, but also aesthetically pleasing. The pad will fit the keyboard and mouse.