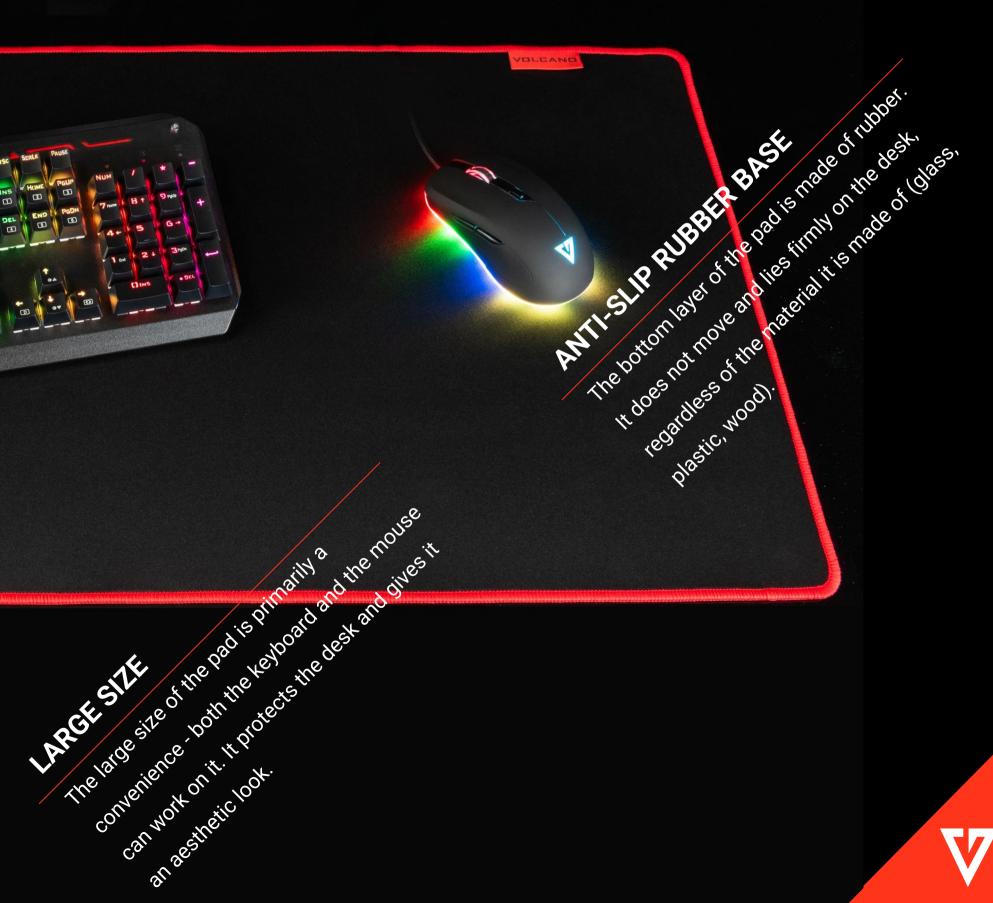

#### LARGE SIZE

The large format of the pad (900 x 420 x 3 mm) is not only comfortable, but also aesthetically pleasing. The pad will fit the keyboard and mouse.

#### **MOUSE AND KEYBOARD PAD**

The large format of the pad allows you to cover a large part of the desk with highquality material, which not only improves the aesthetics and comfort of work, but also protects it from minor damage.

#### 04. LARGE SIZE

A large gaming pad (900 x 420 x 3 mm).

# ANTI-SLIP RUBBER BASE

The bottom layer of the pad is made of rubber. It does not move and lies firmly on the desk, regardless of the material it is made of (glass, plastic, wood).

Anti-slip rubber base keeps the pad on your desk even during intense gaming. Regardless of whether a gamer in engaging FPS games or calm simulation games - the pad will be perfect for any task.

10