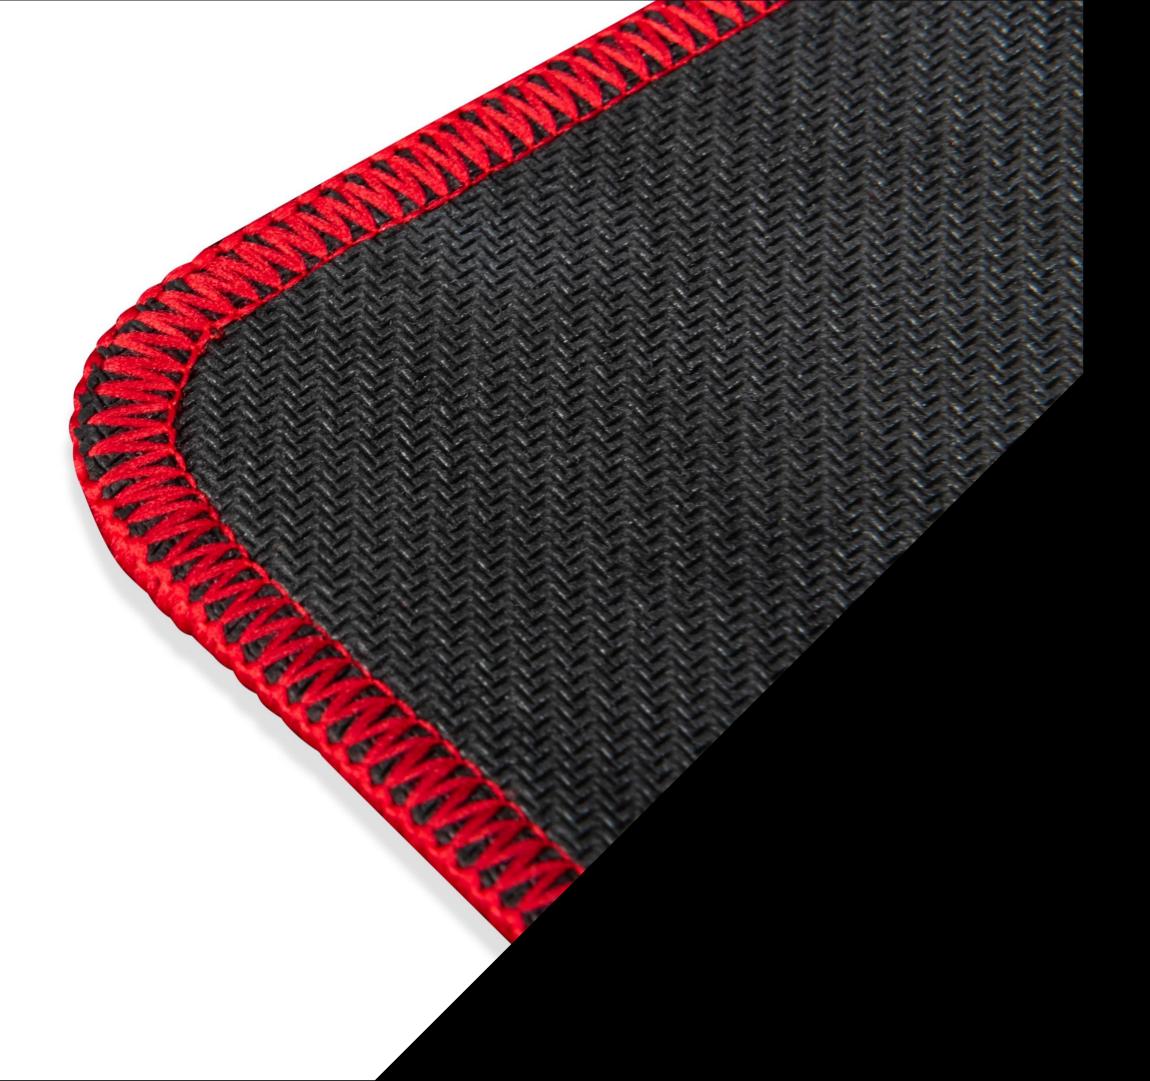

#### **SMOOTH SURFACE**

A material pad with a smooth surface, thanks to which the work of the mouse becomes even better.

# SMOOTH SURFACE **IMPROVES MOUSE** PRECISION