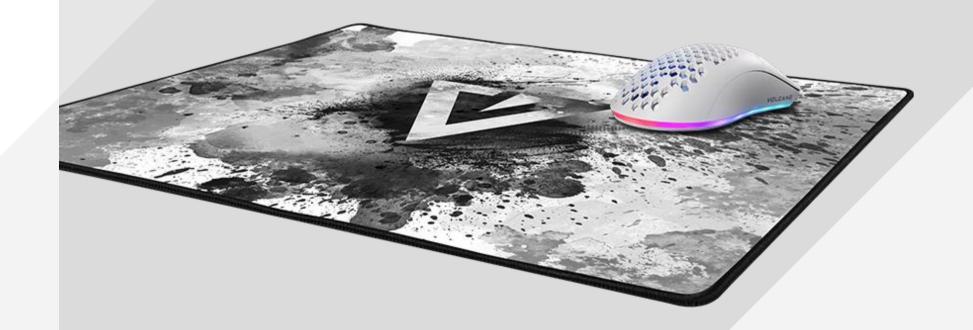

#### **MOUSEPAD**

The MODECOM Volcano Elbrus Hokori mousepad was designed for gamers who require absolute comfort. Made of materials that maximize the comfort of using the computer, it also provides above-average opportunities to use all mouse parameters. Pleasant to the touch and facilitating work at the computer, it also has aesthetic values. The mousepad fits perfectly on the mouse desk, pleasing the most demanding gamers with its appearance.

# Meet mousepad MODECOM VOLCANO ELBRUS HOKORI

The mousepad is made of a durable material, the structure of which allows you to increase the precision of the mouse sensor. It enhances the gaming experience, allowing you to get even better results in games that require quick reaction, reflexes and precision.