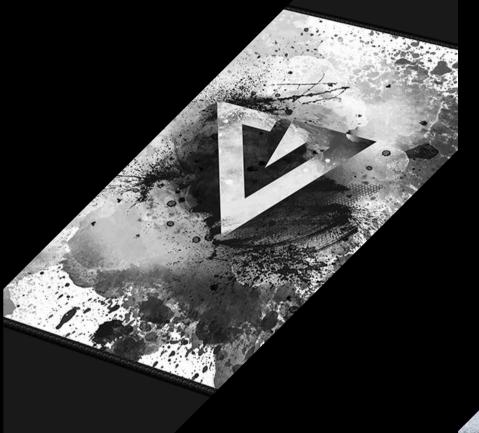

#### **HOKORI STYLE - A SYMBOL OF INDEPENDENCE**

The Hokori (which means "dust"), brings to mind a volcanic environment with its distinctive appearance. Thanks to the white, gray and black Graphics, resembling ashes after a volcanic eruption, it will perfectly fit into any gamer's desk.

The original pattern in a distinctive and characteristic way emphasizes the gaming origin, which is characterized by unrestricted freedom. Express yourself and your gaming desk in the style of volcanic ash – Hokori style!

# **HOKORI STYLE**

Mousepad with the Volcano logo in the style of Hokori - volcanic ash. It fits perfectly into any gamer's desk.

## LOGO

Large Volcano logo - show that you are part of the Volcano gaming family.