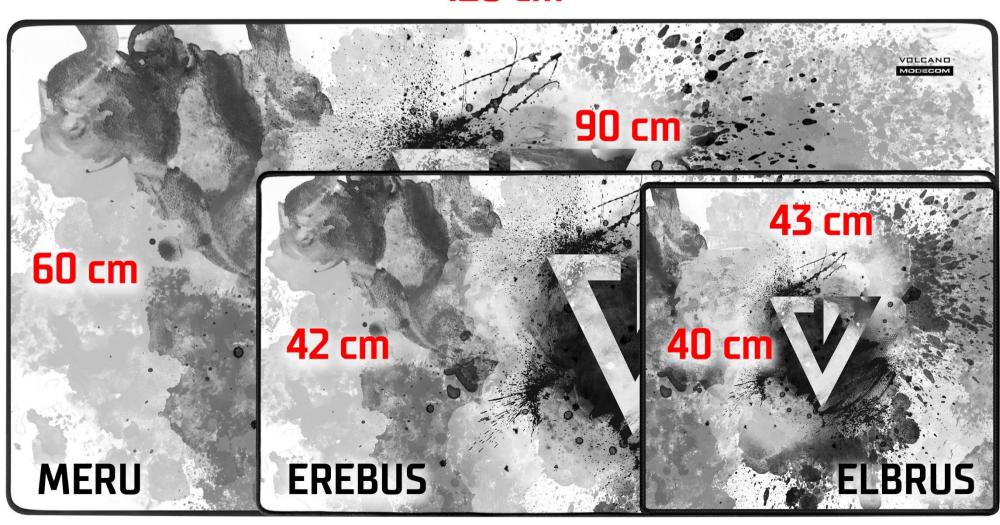

#### **OPTIMAL SIZE**

The optimal mousepad size (400 x 437 x 3 mm) is an advantage while gaming.

The material from which it is made is easy to keep clean.

#### **OPTIMAL SIZE**

The optimal size ( $400 \times 437 \times 3 \text{ mm}$ ) of the pad is undoubtedly its advantage. It allows for intense gaming regardless of the mouse DPI set. If you need a lot of space for mouse movements - MODECOM Volcano Elbrus is the optimal choice.

# **VOLCANO ELBRUS HOKORI**

Dimensions (mm) 400 x 437 x 3 mm

Type Fabric

Rubber base Yes, anti-slip

Unit package dimensions 445 x 70 x 70 mm

Weight netto 325 g