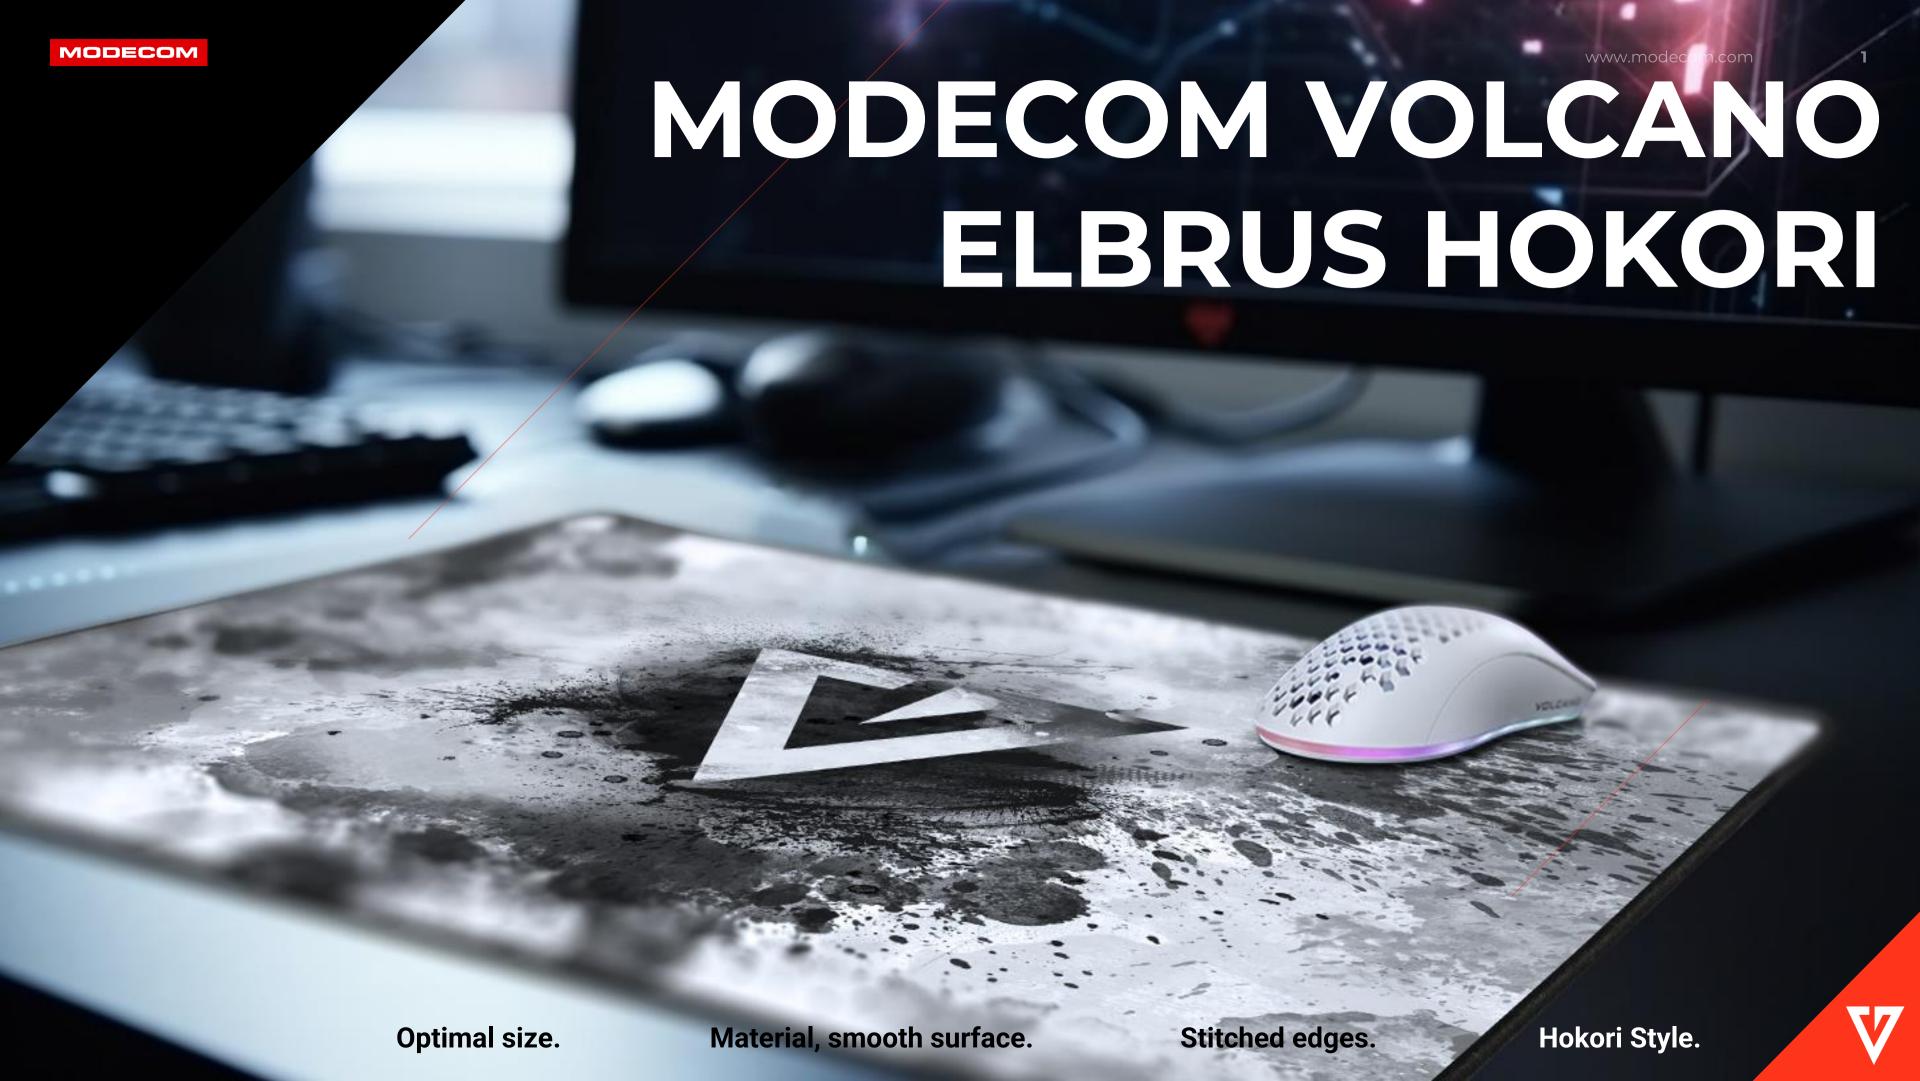

#### **MOUSEPAD**

The MODECOM Volcano Elbrus Hokori mousepad was designed for gamers who require absolute comfort. Made of materials that maximize the comfort of using the computer, it also provides above-average opportunities to use all mouse parameters. Pleasant to the touch and facilitating work at the computer, it also has aesthetic values. The mousepad fits perfectly on the mouse desk, pleasing the most demanding gamers with its appearance.

The MODECOM Volcano Elbrus Hokori mousepad is not only designed to ensure greater comfort and pleasure of using a computer, but also an indispensable and unique element of every gamer's desk.

# VOLCANO ELBRUS HOKORI