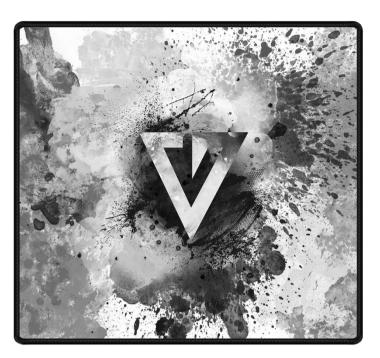

#### **HOKORI STYLE - A SYMBOL OF INDEPENDENCE**

The Hokori (which means "dust"), brings to mind a volcanic environment with its distinctive appearance. Thanks to the white, gray and black Graphics, resembling ashes after a volcanic eruption, it will perfectly fit into any gamer's desk.

The original pattern in a distinctive and characteristic way emphasizes the gaming origin, which is characterized by unrestricted freedom. Express yourself and your gaming desk in the style of volcanic ash – Hokori style!

# **HOKORI STYLE**

Mousepad with the Volcano logo in the style of Hokori - volcanic ash. It fits perfectly into any gamer's desk.

## LOGO

Large Volcano logo - show that you are part of the Volcano gaming family.