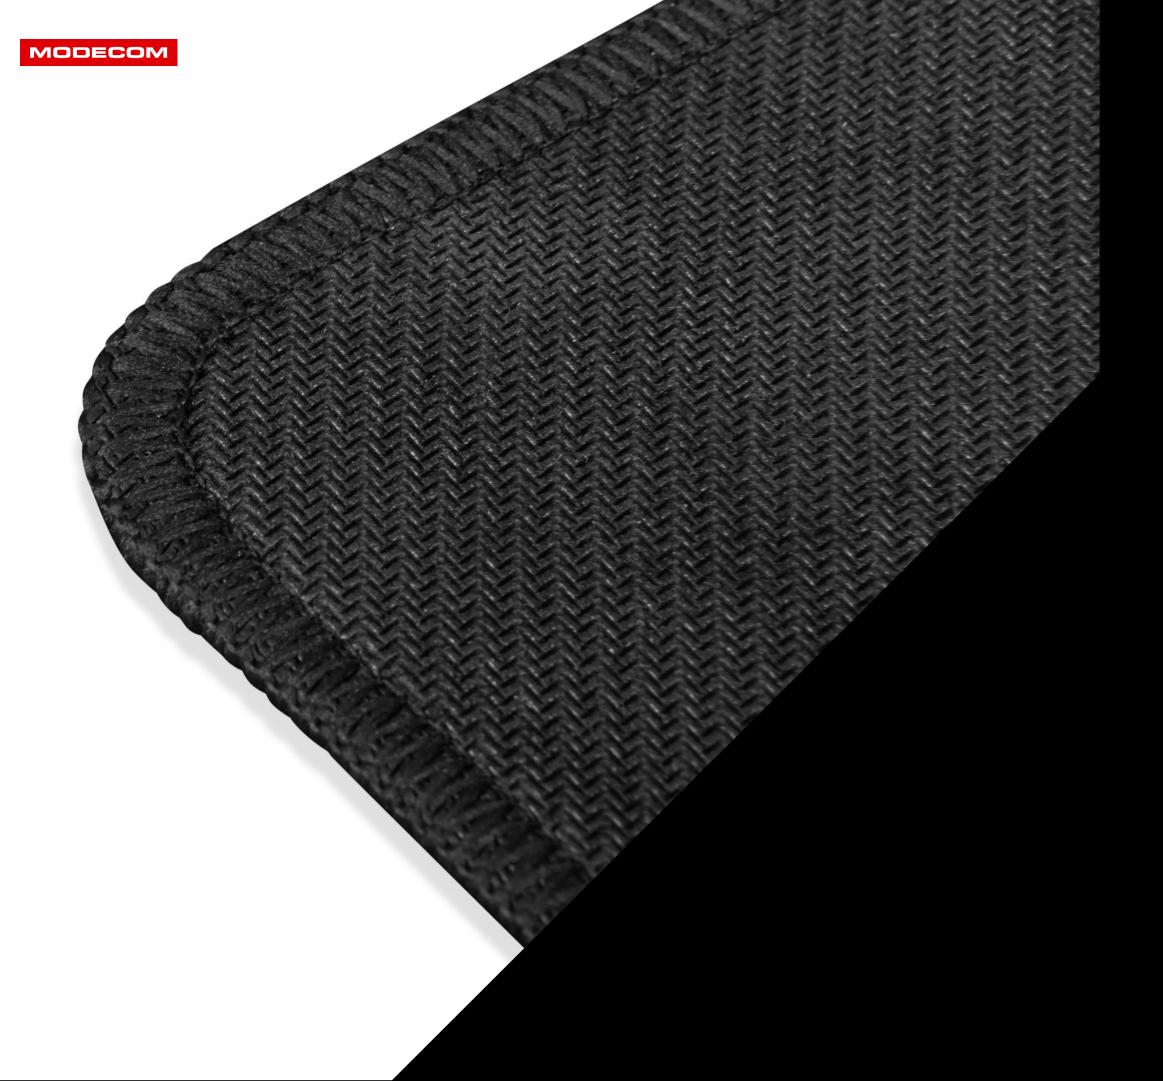

#### STITCHED EDGES

The pad has black, stitched edges. Stitched edges ensures longer lifetime.

#### **SURFACE**

The pad has black, stitched edges. Stitched edges ensures longer lifetime.

#### **HIGH QUALITY**

The use of high-quality materials during production ensures its durability.

**HOKORI STYLE** 

With this pad you will express yourself and your gaming character in the Hokori style.

## **HIGH QUALITY**

The high quality of the materials ensures the durability of the mousepad.