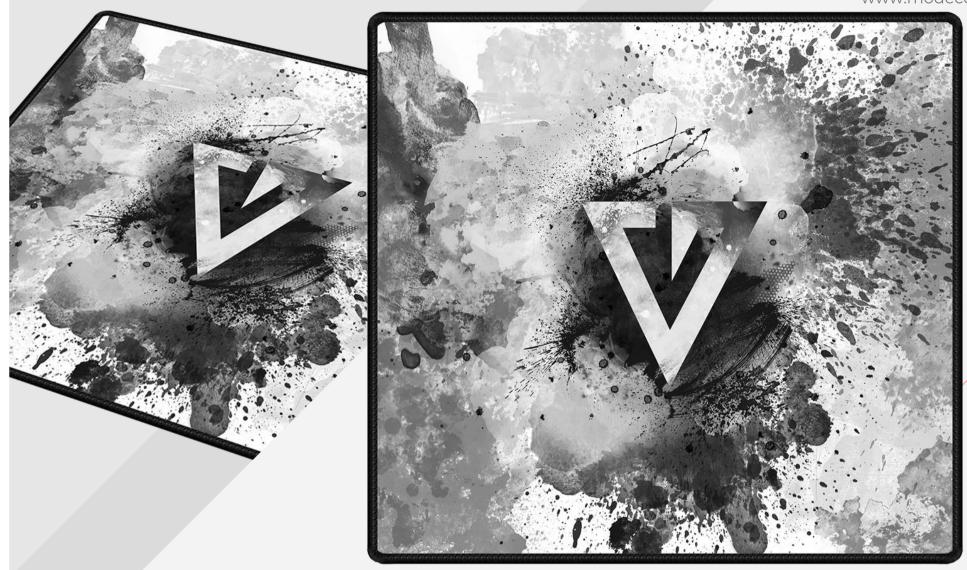

#### **HOKORI STYLE - A SYMBOL OF INDEPENDENCE**

The Hokori (which means "dust"), brings to mind a volcanic environment with its distinctive appearance. Thanks to the white, gray and black Graphics, resembling ashes after a volcanic eruption, it will perfectly fit into any gamer's desk.

The original pattern in a distinctive and characteristic way emphasizes the gaming origin, which is characterized by unrestricted freedom. Express yourself and your gaming desk in the style of volcanic ash – Hokori style!

# **HOKORI STYLE**

Mousepad with the Volcano logo in the style of Hokori - volcanic ash. It fits perfectly into any gamer's desk.