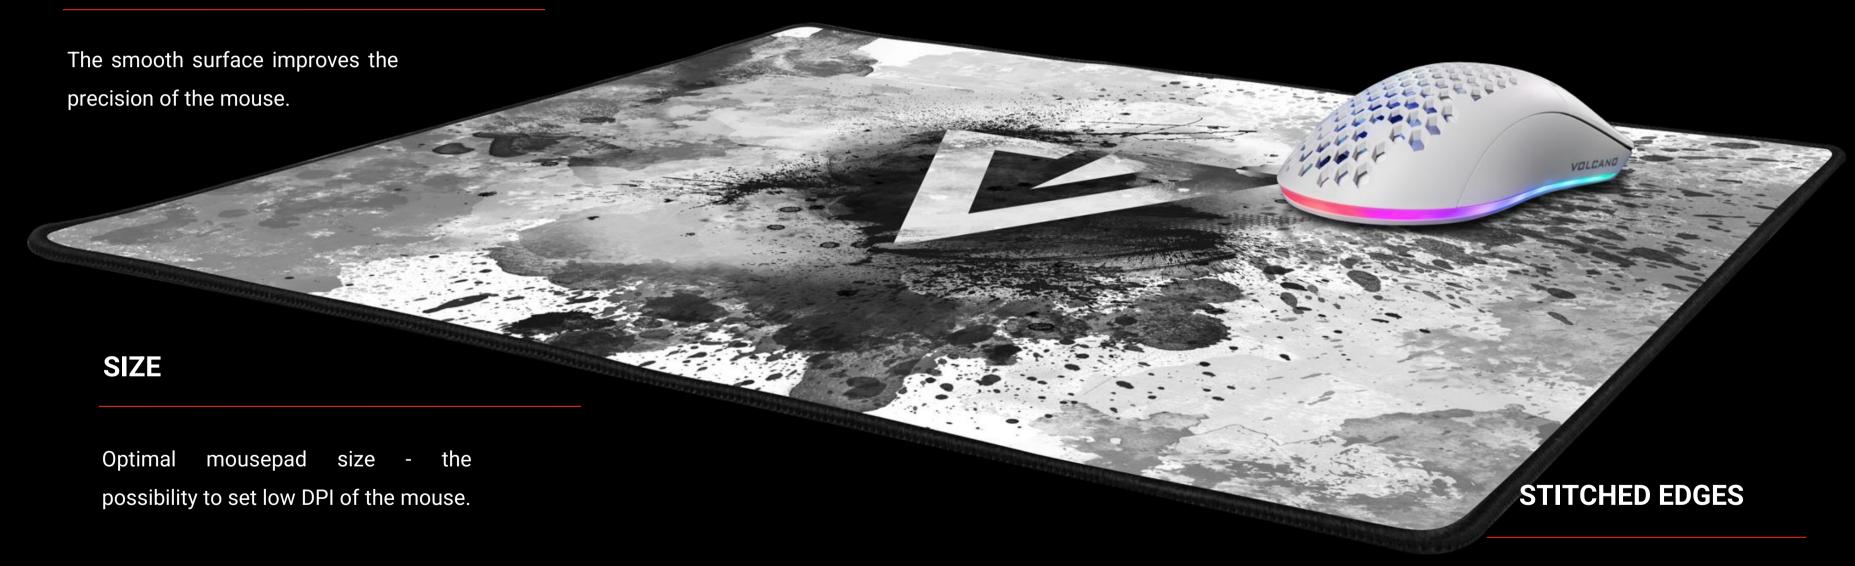

#### **SMOOTH SURFACE**

A material pad with a smooth surface, thanks to which the mouse's work becomes even better.

#### **OPTIMAL SIZE**

The optimal mousepad size (400 x 437 x 3 mm) is an advantage while gaming.

The material from which it is made is easy to keep clean.

#### STITCHED EDGES

The pad has black, stitched edges. Stitched edges ensures longer lifetime.

# **SMOOTH SURFACE**

The smooth surface gives the mouse precision - it is much more comfortable to control.

#### **OPTIMAL SIZE**

The optimal size ( $400 \times 437 \times 3 \text{ mm}$ ) of the pad is undoubtedly its advantage. It allows for intense gaming regardless of the mouse DPI set. If you need a lot of space for mouse movements - MODECOM Volcano Elbrus is the optimal choice.