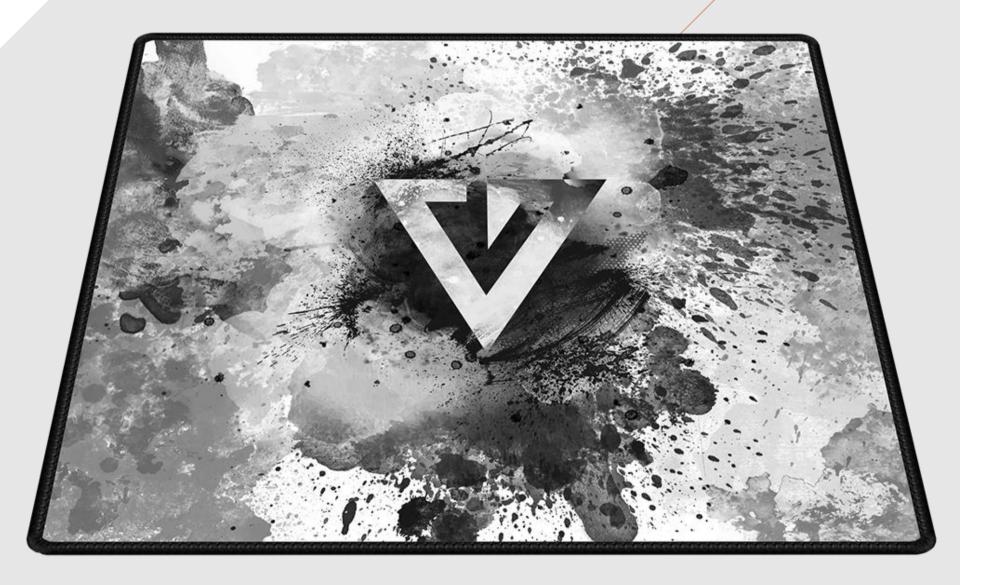

#### **HOKORI STYLE - A SYMBOL OF INDEPENDENCE**

The Hokori (which means "dust"), brings to mind a volcanic environment with its distinctive appearance. Thanks to the white, gray and black Graphics, resembling ashes after a volcanic eruption, it will perfectly fit into any gamer's desk.

The original pattern in a distinctive and characteristic way emphasizes the gaming origin, which is characterized by unrestricted freedom. Express yourself and your gaming desk in the style of volcanic ash – Hokori style!

# **HOKORI STYLE**

Mousepad with the Volcano logo in the style of Hokori - volcanic ash. It fits perfectly into any gamer's desk.