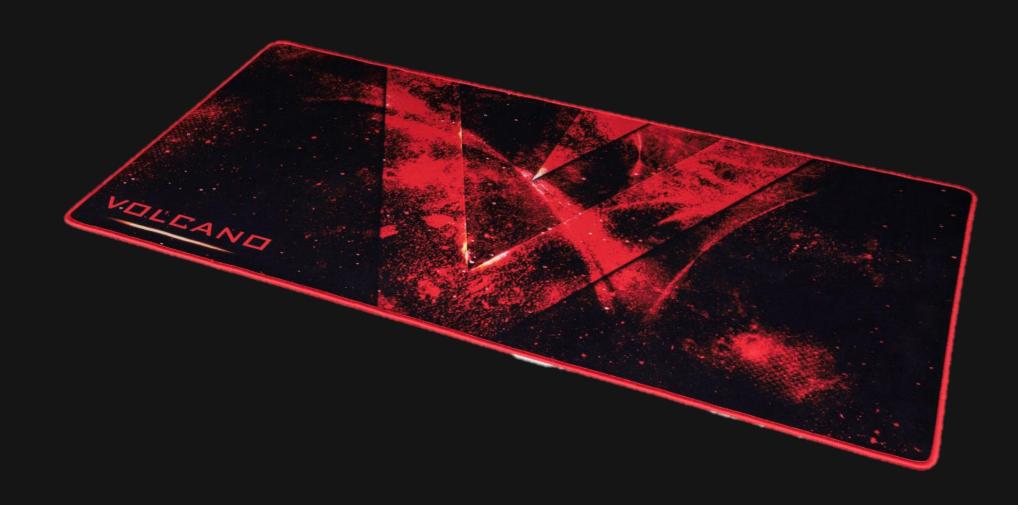

#### MODECOM VOLCANO EREBUS

MODECOM VOLCANO EREBUS is a gigantic pad that will hold all your weapons on its surface. It will also provide adequate stability and the basis for further combat. This pad, thanks to the right material, will maintain its position even during fierce clashes. Its construction is based on rubber material with increased adhesion.

The pad is aesthetically finished with red trim, which, besides aesthetic function, also provides increased durability.