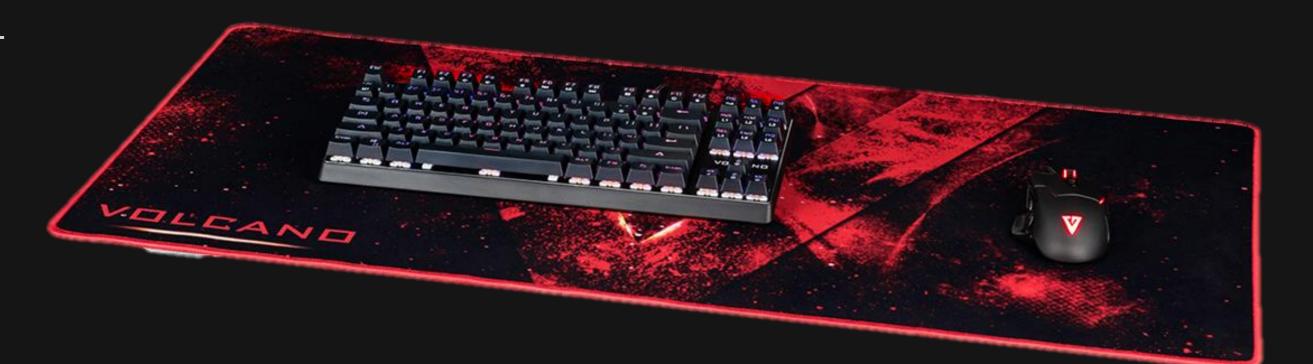

#### MODECOM VOLCANO EREBUS

MODECOM VOLCANO EREBUS is a gigantic pad that will hold all your weapons on its surface. It will also provide adequate stability and the basis for further combat. This pad, thanks to the right material, will maintain its position even during fierce clashes. Its construction is based on rubber material with increased adhesion.

### •••• Major features

MODECOM VOLCANO EREBUS

Durable fabric but soft and with a nice feel

Edging providing excellent condition for a long time with red colors

Easy to clean, splash-proof

the bottom side of the pad provides high level of adhesion

soft fabric providing perfect mouse accuracy

| Element                | Feature   | Advantage                                                                | Benefit                                                                                                                           |
|------------------------|-----------|--------------------------------------------------------------------------|-----------------------------------------------------------------------------------------------------------------------------------|
| Top material           | Soft      | Soft fabric with a nice feel provides comfort in use and mouse accuracy. | You will be just like a sniper with the most accurate weapon. Movements perfection and accuracy. You can't afford a single error. |
| Bottom side of the pad | Anti-slip | You won't be surprised during the game.                                  | You can be sure that the gear will stay in one place even during the most passionate game.                                        |
| Design                 | Predatory | Gear with design as aggressive as your attitude.                         | Gear up your base with our predatory-<br>looking pad.                                                                             |