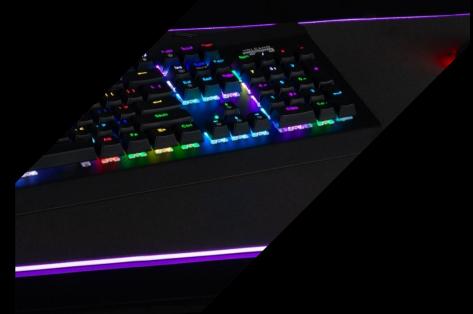

#### **LED RGB**

Illuminated RGB strip. 11 illumination modes.

The expressive RGB LED backlight around the pad looks especially good in a dark room, delimiting the gamer's space.

MODECOM VOLCANO AIRA RGB was designed to emphasize the role of gaming accessories, increase the precision of the mouse and protect the desk. It fulfills these tasks perfectly.