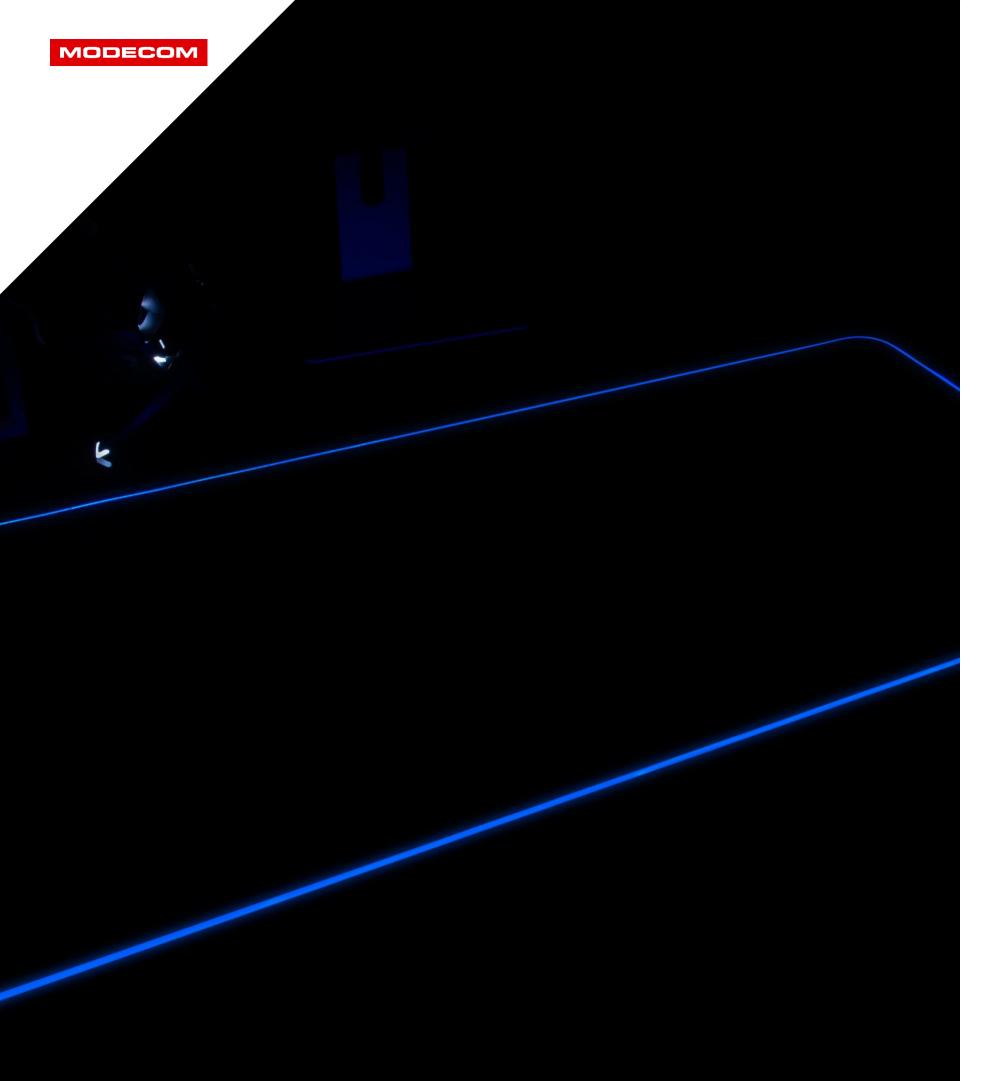

The expressive RGB LED backlight around the pad looks especially good in a dark room, delimiting the gamer's space.

MODECOM VOLCANO AIRA RGB was designed to emphasize the role of gaming accessories, increase the precision of the mouse and protect the desk. It fulfills these tasks perfectly.

#### **EASY COLOR CHANGE**

The backlight of the pad can be changed very easily. A touch button on the shorter corner of the pad is used for this. Since there is no graphics on the pad, the backlight power element, together with the button for changing the operating modes, can be located on the left or right side of the desk (just turn the pad).