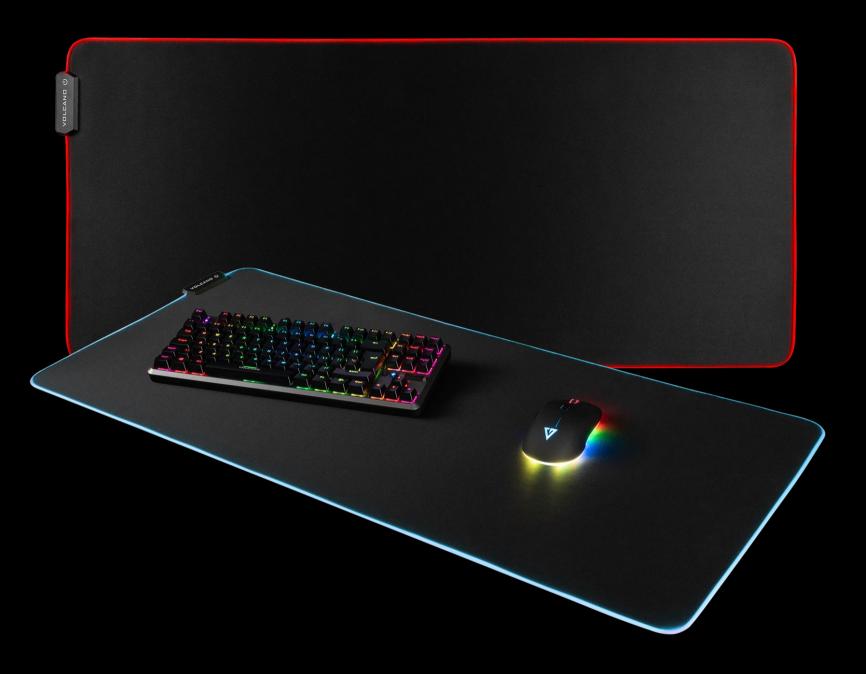

#### **MOUSE AND KEYBOARD PAD**

MODECOM VOLCANO AIRA is a pad for people who appreciate LED illumination. A large, smooth surface in black perfectly fits into any gaming stand. LED RGB edges emphasizes its gaming purpose.

#### **DESIGN**

The design of the pad will be appreciated by people who like elegance, minimalism and clarity at the same time.

The pad is black, without graphics. This minimalist but elegant approach emphasizes the same gaming accessories as the mouse and keyboard. After all, they play the main role on the gamer's desk.

# PLAY FREELY

Choose the best color and enjoy playing games.

Let yourself be elegant too. A black pad with a subtle but distinctive backlight perfectly complements the gaming stand.