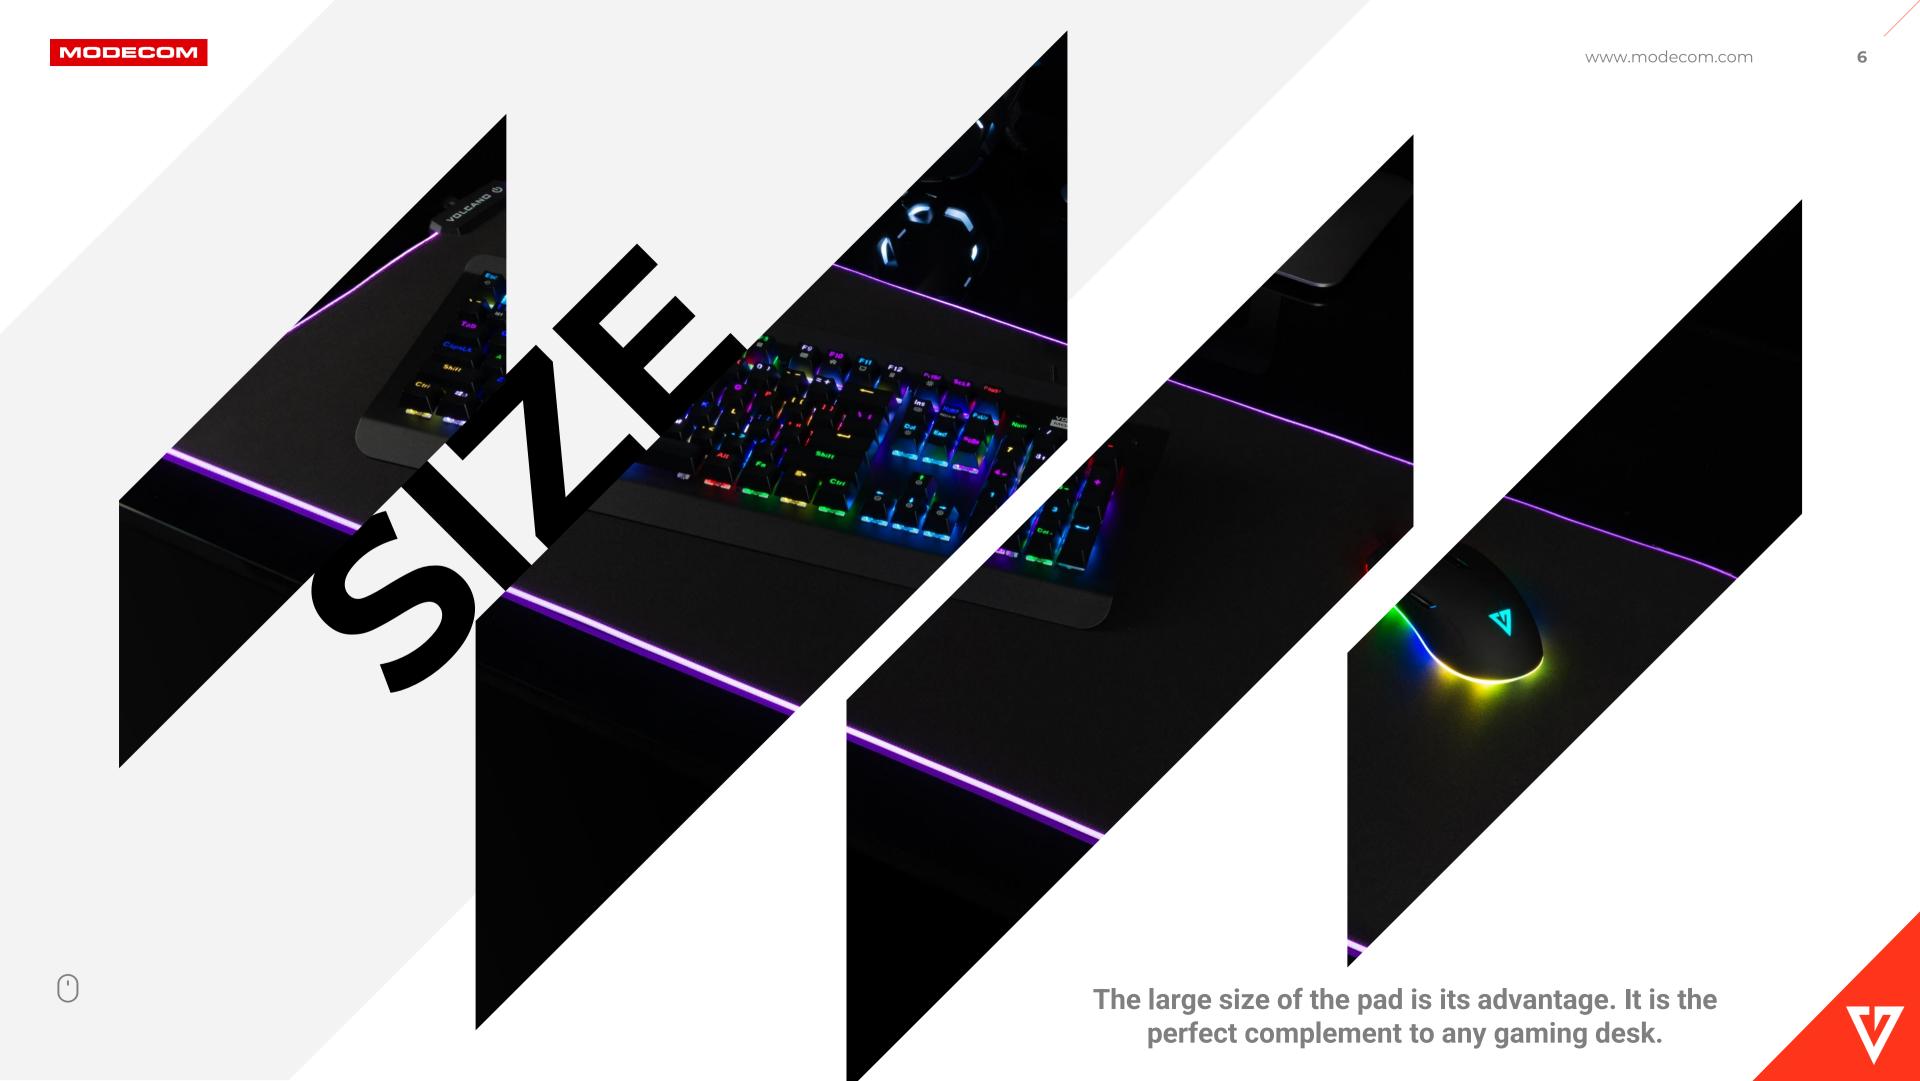

#### **LARGE PAD**

The large size of the pad (900 x 400 x 4 mm) is not only comfortable, but also aesthetic. The pad will fit the keyboard and mouse.

The large size of the pad allows you to cover a large part of the desk with highquality material, which not only improves the aesthetics and comfort of work, but also protects it from minor damage.

The large site 900 x 400 x 4 mm of the padis undoubtedly its advantage. You can place the keyloard and mouse on it, while Traintaining a large morning space and improving the stability of the keyboard and the precision of the mouse. LARGESTIE

04. LARGE SIZE

A large gaming pad (900 x 400 x 4 mm).

05. EASY TO CLEAN

Due to the fact that it is made of material, it is very easy to keep it clean. A damp cloth is enough for this. Spilled drink? Chip leftovers? This is not a problem - just wipe the pad with a wet cloth.