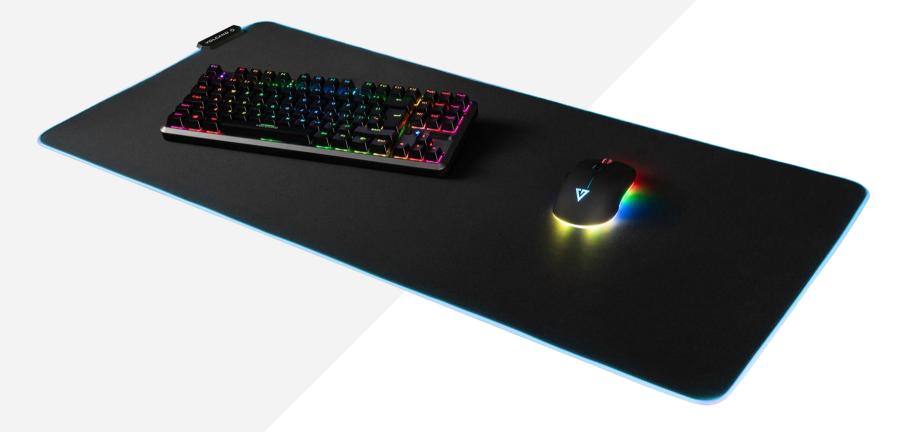

#### **MOUSE AND KEYBOARD PAD**

MODECOM VOLCANO AIRA is a pad for people who appreciate LED illumination. A large, smooth surface in black perfectly fits into any gaming stand. LED RGB edges emphasizes its gaming purpose.

#### **LARGE PAD**

The large size of the pad (900 x 400 x 4 mm) is not only comfortable, but also aesthetic. The pad will fit the keyboard and mouse.

# ELEGANT BUT EXPRESSIVE DESIGN

Pad without graphics - black. It fits perfectly into the gamer's desk.

RGB LED illumination around the pad gives it an elegant and modern look.