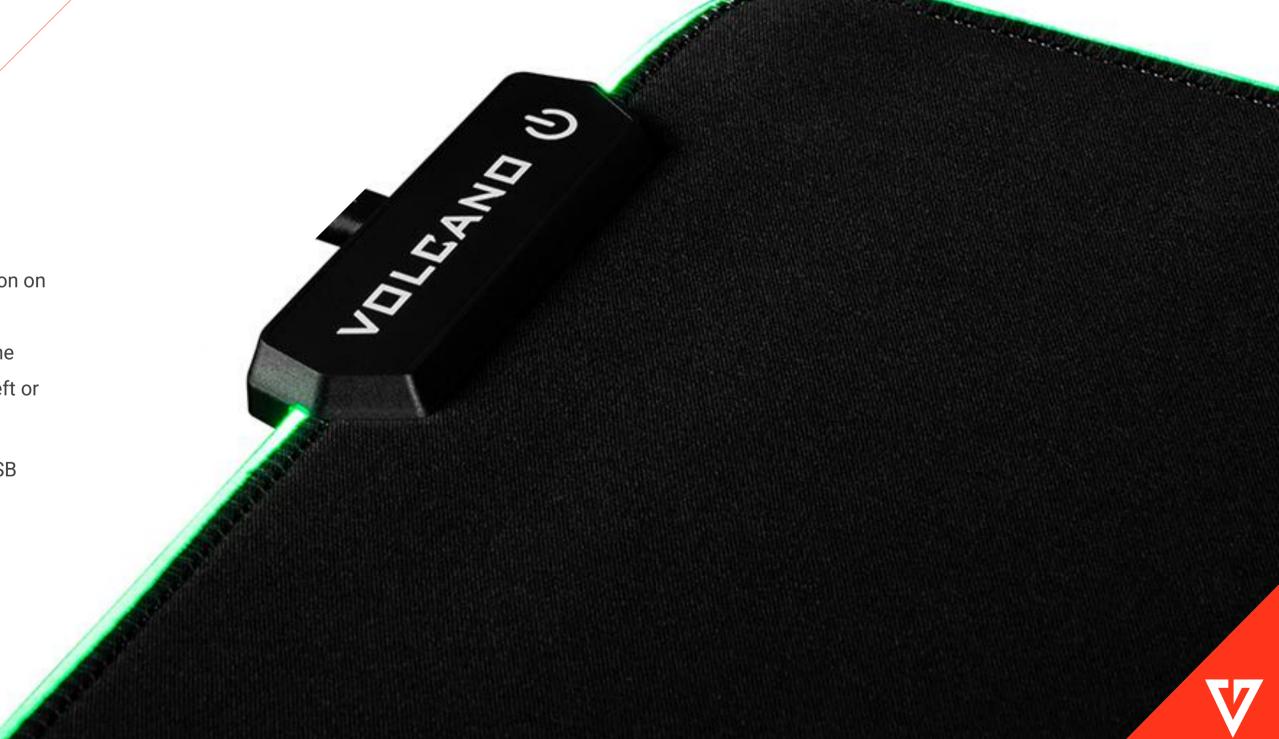

#### **LED**

11 RGB LED backlight modes. The backlight is switched via a touch button. The twelfth mode of the pad's operation is switching off the backlight.

#### **EASY COLOR CHANGE**

The backlight of the pad can be changed very easily. A touch button on the shorter corner of the pad is used for this. Since there is no graphics on the pad, the backlight power element, together with the button for changing the operating modes, can be located on the left or right side of the desk (just turn the pad).

The detachable two-meter cable is enough to connect to a free USB port on your computer.

E

VOLCAN