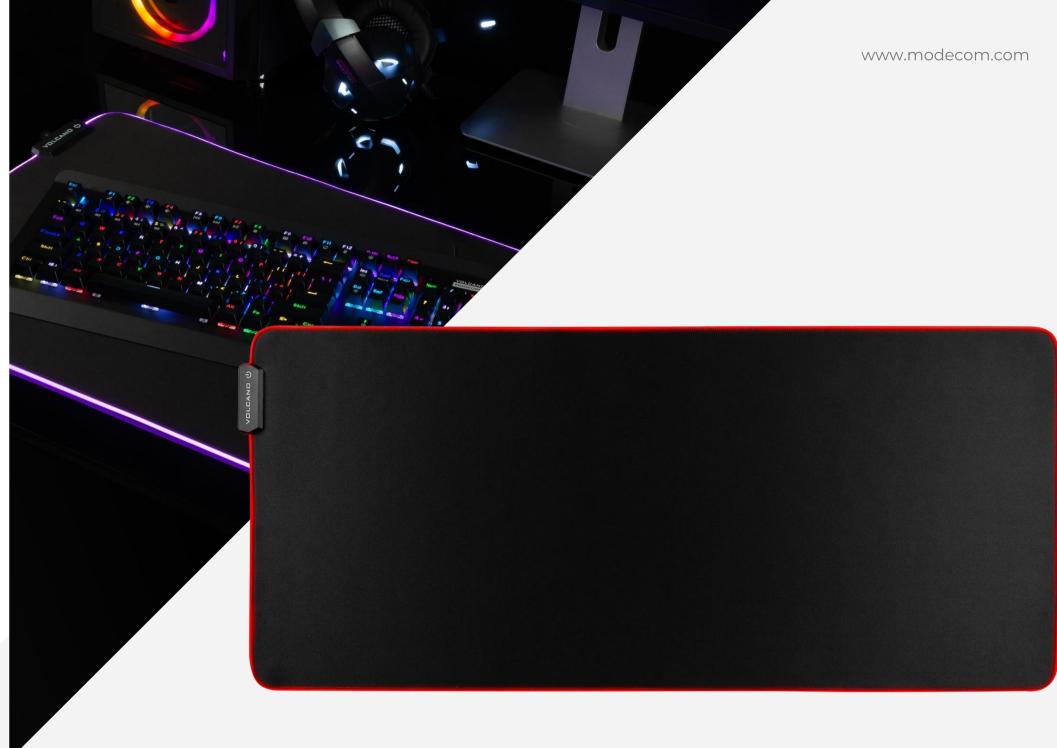

# ELEGANT BUT EXPRESSIVE DESIGN

Pad without graphics - black. It fits perfectly into the gamer's desk.

RGB LED illumination around the pad gives it an elegant and modern look.

#### **MOUSE AND KEYBOARD PAD**

MODECOM VOLCANO AIRA is a pad for people who appreciate LED illumination. A large, smooth surface in black perfectly fits into any gaming stand. LED RGB edges emphasizes its gaming purpose.

#### **DESIGN**

The design of the pad will be appreciated by people who like elegance, minimalism and clarity at the same time.

The pad is black, without graphics. This minimalist but elegant approach emphasizes the same gaming accessories as the mouse and keyboard. After all, they play the main role on the gamer's desk.

The expressive RGB LED backlight around the pad looks especially good in a dark room, delimiting the gamer's space.

MODECOM VOLCANO AIRA RGB was designed to emphasize the role of gaming accessories, increase the precision of the mouse and protect the desk. It fulfills these tasks perfectly.