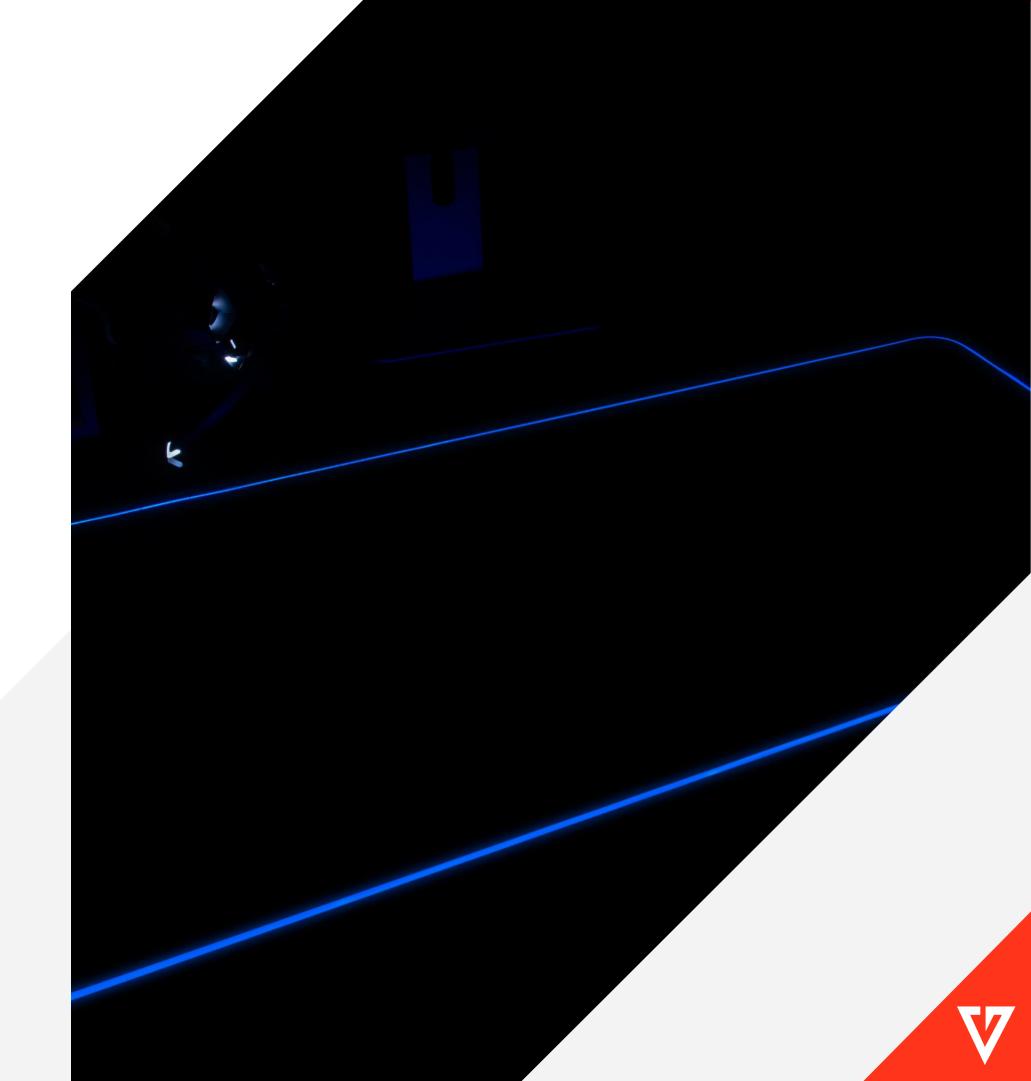

The expressive RGB LED backlight around the pad looks especially good in a dark room, delimiting the gamer's space.

MODECOM VOLCANO AIRA RGB was designed to emphasize the role of gaming accessories, increase the precision of the mouse and protect the desk. It fulfills these tasks perfectly.

#### **EASY COLOR CHANGE**

The backlight of the pad can be changed very easily. A touch button on the shorter corner of the pad is used for this. Since there is no graphics on the pad, the backlight power element, together with the button for changing the operating modes, can be located on the left or right side of the desk (just turn the pad).