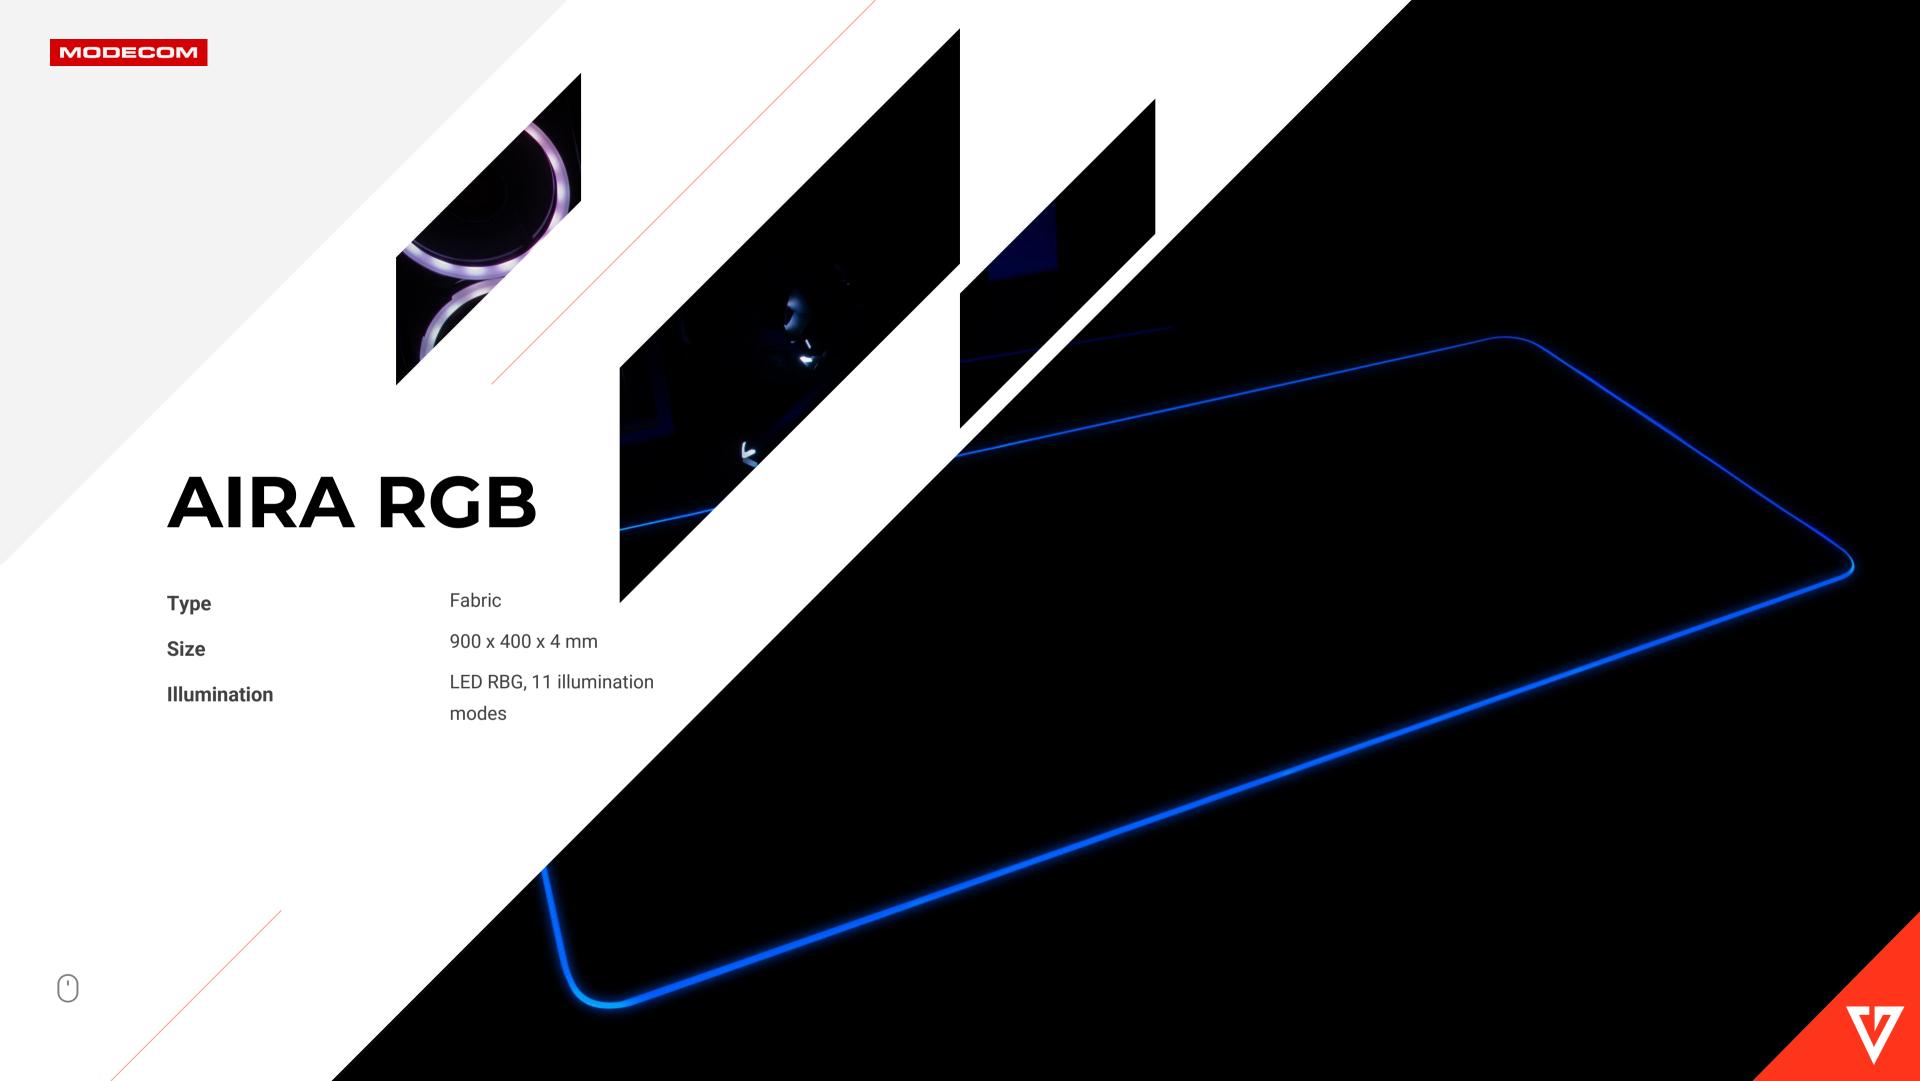

# VOLCANO AIRA RGB

#### **LARGE PAD**

The large size of the pad (900 x 400 x 4 mm) is not only comfortable, but also aesthetic. The pad will fit the keyboard and mouse.

#### **LED RGB**

Illuminated RGB strip. 11 illumination modes.

#### **LED**

11 RGB LED backlight modes. The backlight is switched via a touch button. The twelfth mode of the pad's operation is switching off the backlight.