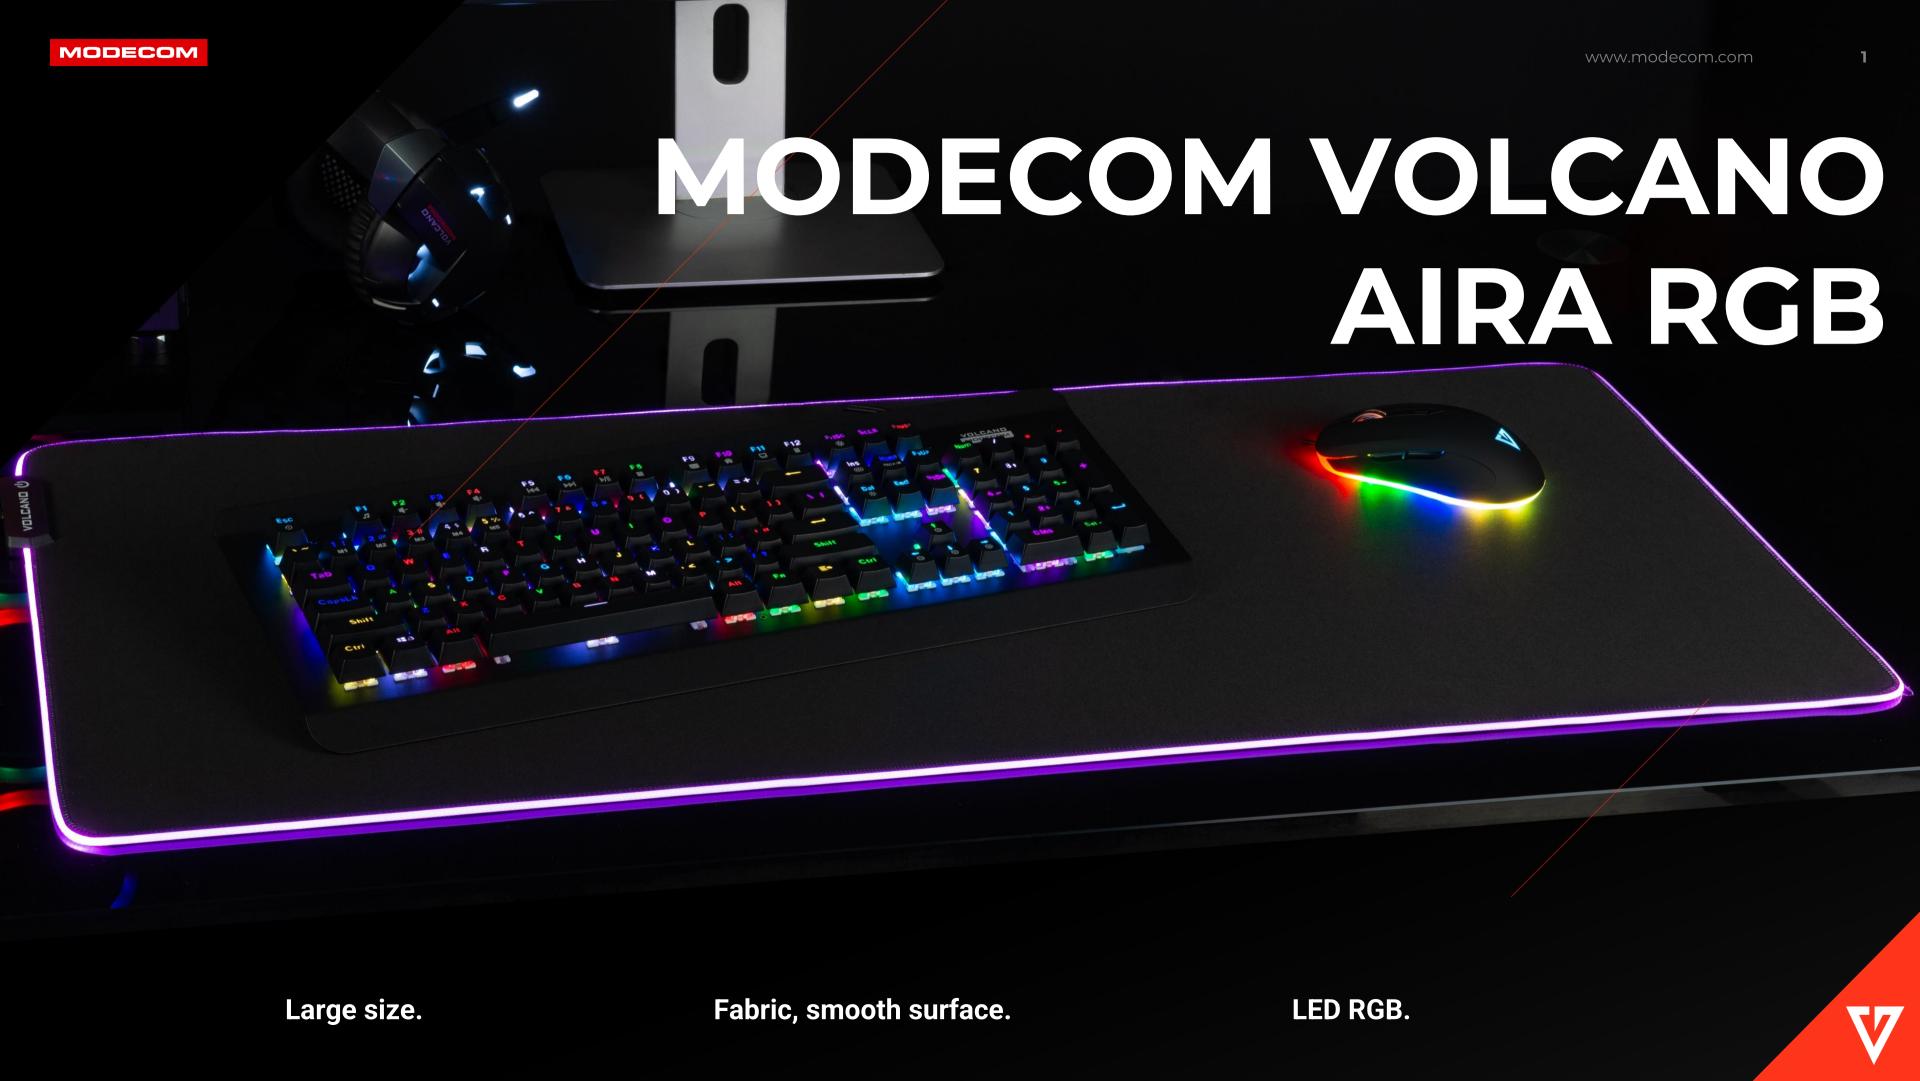

# VOLCANO AIRA RGB

#### **MOUSE AND KEYBOARD PAD**

MODECOM VOLCANO AIRA is a pad for people who appreciate LED illumination. A large, smooth surface in black perfectly fits into any gaming stand. LED RGB edges emphasizes its gaming purpose.

#### **LARGE PAD**

The large size of the pad (900 x 400 x 4 mm) is not only comfortable, but also aesthetic. The pad will fit the keyboard and mouse.

#### **LED RGB**

Illuminated RGB strip. 11 illumination modes.