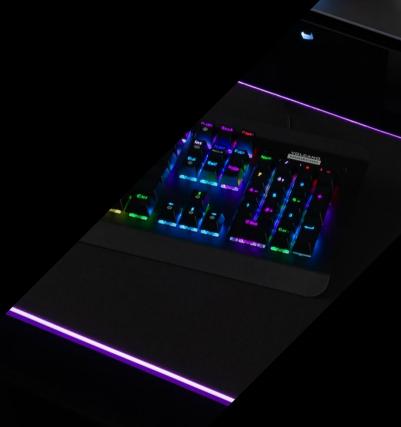

#### **LARGE PAD**

The large size of the pad (900 x 400 x 4 mm) is not only comfortable, but also aesthetic. The pad will fit the keyboard and mouse.

The large size of the pad allows you to cover a large part of the desk with highquality material, which not only improves the aesthetics and comfort of work, but also protects it from minor damage.

The large site 900 x 400 x 4 mm of the padis undoubtedly its advantage. You can place the keyloard and mouse on it, while Traintaining a large morning space and improving the stability of the keyboard and the precision of the mouse. LARGESTIE