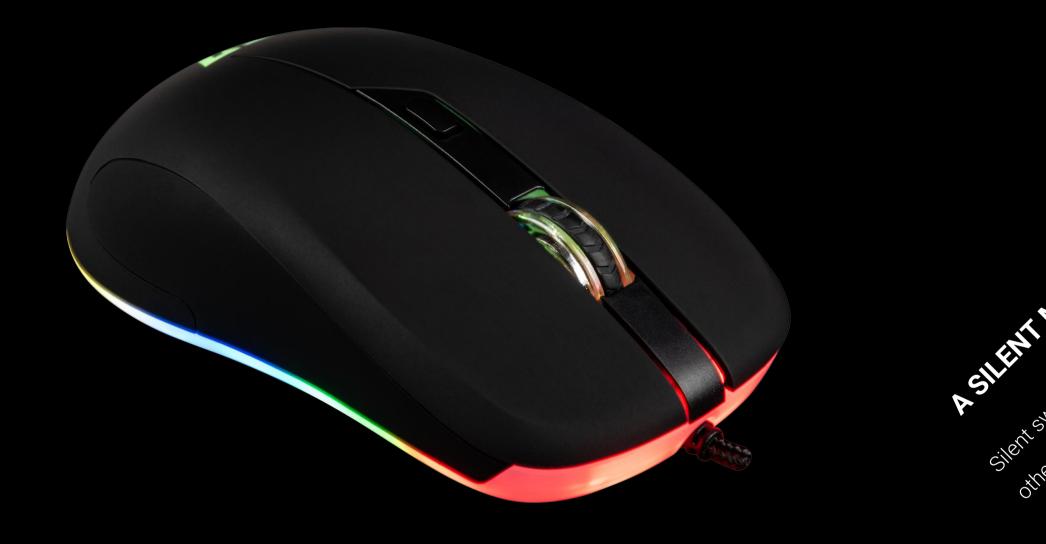

#### SILENT SWITCHES

Silent switches allow you to play at night or in the presence of friends or family.

CABLE

180 cm long USB cable.

LED RGB

Effective RGB LED backlight.

ERGONOMY

A very comfortable mouse that allows you to work for many hours.

## SILENT SWITCHES

The mouse has silent switches. From now on, you can play after dark without disturbing the nighttime silence.