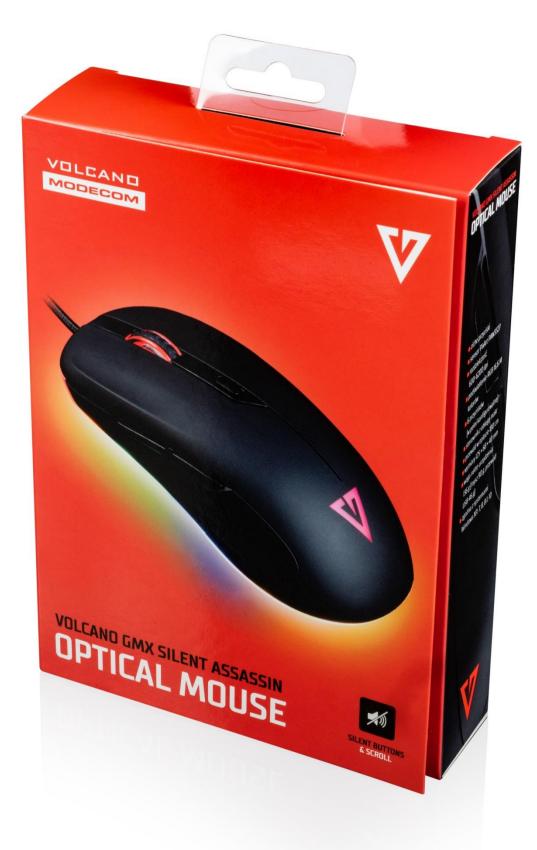

# VOLCANO GMX SILENT ASSASSIN

#### WHEN SILENCE COMES FIRST

MODECOM GMX Silent Assassin is a "silent killer,". Precise, comfortable, quiet - perfect for long gamingu at night.

How many times have you played your favorite game "one more, last turn" or played "the last map today"? Probably more than once. And probably more than once in the late evening or even at night, unable to tear yourself away from your favorite game. MODECOM GMX Silent Assassin is a mouse for computer game enthusiasts who, while playing at night, do not want to disturb the guiet with clicking sounds.