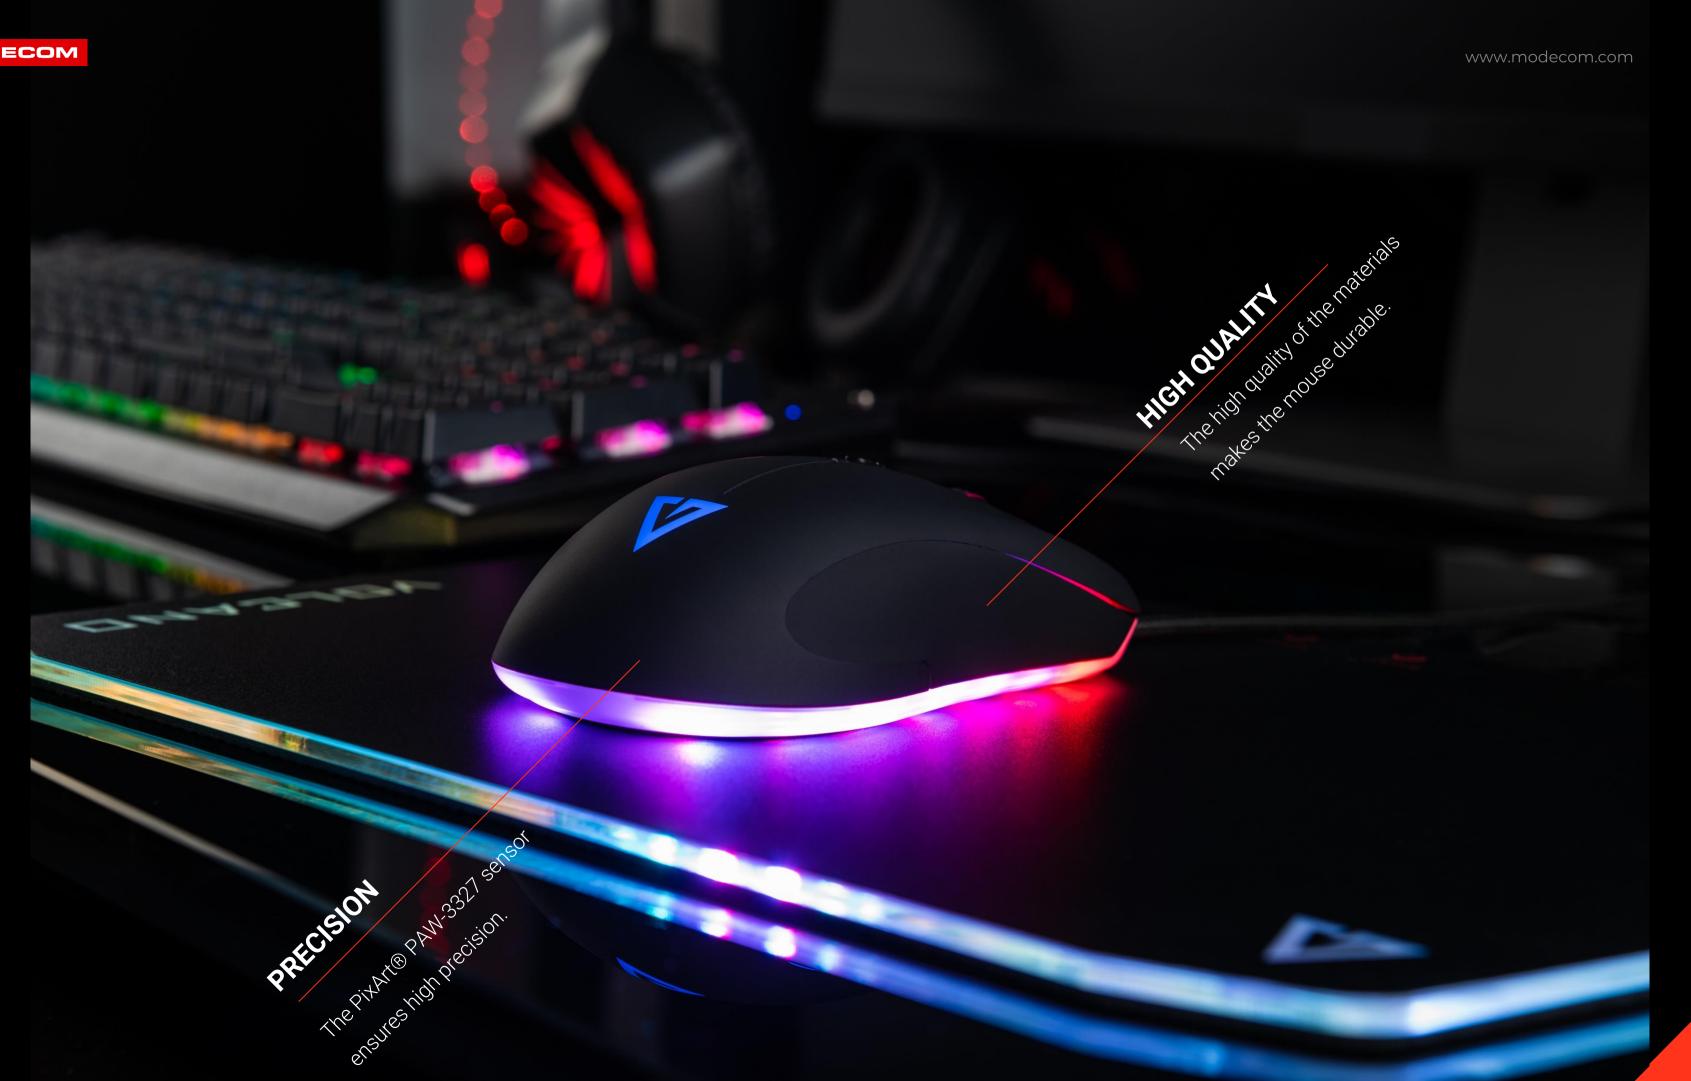

# MODECOM VOLCANO GMX SILENT ASSASSIN

Silent switches.

PixArt® PAW-3327.

**N** 

LED RGB.

www.modec

**SENSOR** 

PixArt® PAW-3327 sensor for high precision in games.

### **HIGH QUALITY**

The use of high-quality materials during production ensures its durability.

DESIGN

The classic design of the mouse can be liked the mouse will fit perfectly into the gamer's desk.

(

### **PIXART**

The mouse has a PixArt® PAW-3327 sensor that ensures high precision.