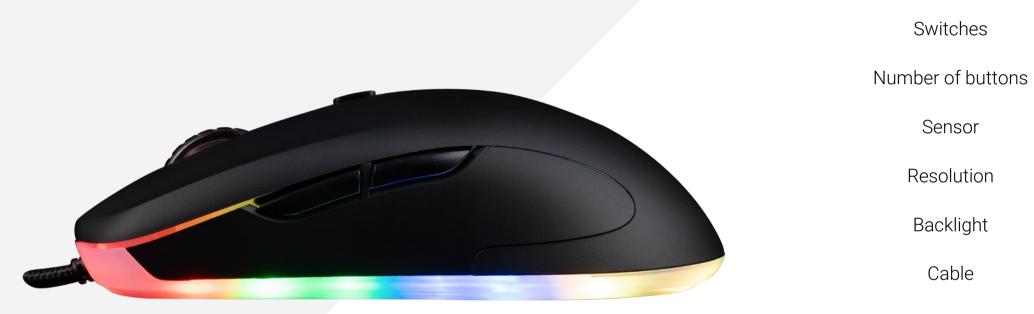

### Model

Dimension

Weight netto

Weight without cable

OS

Software

### **VOLCANO SILENT ASSASSIN**

Silent

6 (fully progammable)

PixArt PAW3327

600 - 6200 DPI

RGB 16,7 million color

Braided, 180 cm

125 × 68 × 40 mm

136 gram

90 gram

Compatible with Windows XP or higher

Yes

(