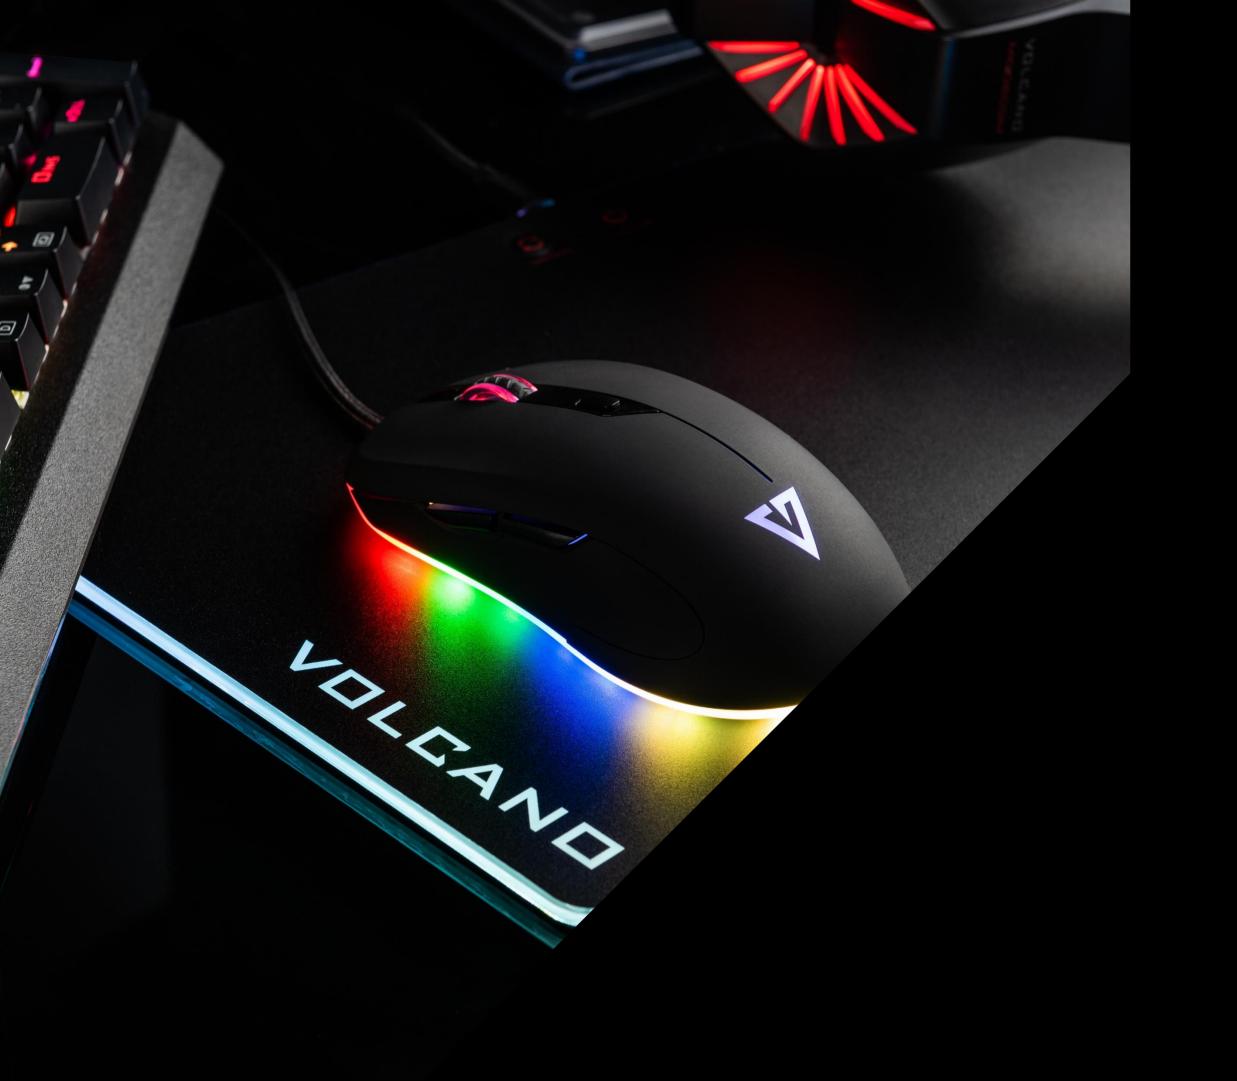

# **RGB BACKLIGHT**

Effective RGB LED backlight can be adjusted to your preferences. Choose the right color and enjoy a beautiful looking gaming stand.

IIII

Z

The PixArt® PAW-3327 sensor with a resolution of 600 - 6200 DPI is a precise sensor that will be great for FPS games.

#### DESIGN

High ergonomics goes hand in hand with a beautiful appearance. The mouse is comfortable and will be perfect for gaming at night.

The classic design of the mouse may be liked. Any gaming stand will fit perfectly thanks to its classic shapes and clear RGB LED backlight.