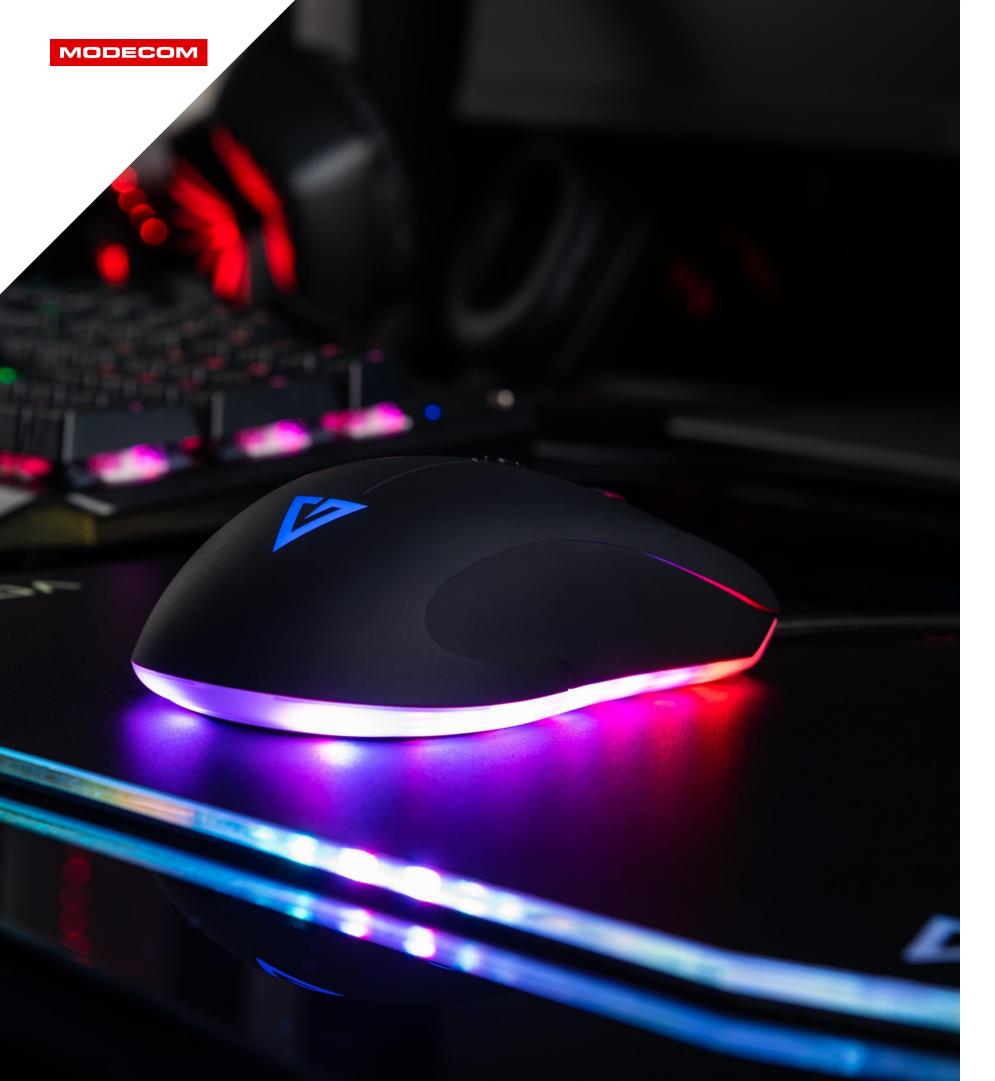

#### WHEN SILENCE COMES FIRST

MODECOM GMX Silent Assassin is a "silent killer,". Precise, comfortable, quiet - perfect for long gamingu at night.

How many times have you played your favorite game "one more, last turn" or played "the last map today"? Probably more than once. And probably more than once in the late evening or even at night, unable to tear yourself away from your favorite game. MODECOM GMX Silent Assassin is a mouse for computer game enthusiasts who, while playing at night, do not want to disturb the guiet with clicking sounds.

The mouse is equipped with ultra-quiet buttons. The whole is complemented by a modern design, very comfortable to use and does not cause hand fatigue for many hours of using the mouse. MODECOM GMX Silent Assassin is equipped with a precise PixArt PAW-3327 sensor and 6 fully customizable buttons. The gaming look is additionally emphasized by the effective RBG LED backlight of 16.7 million colors.