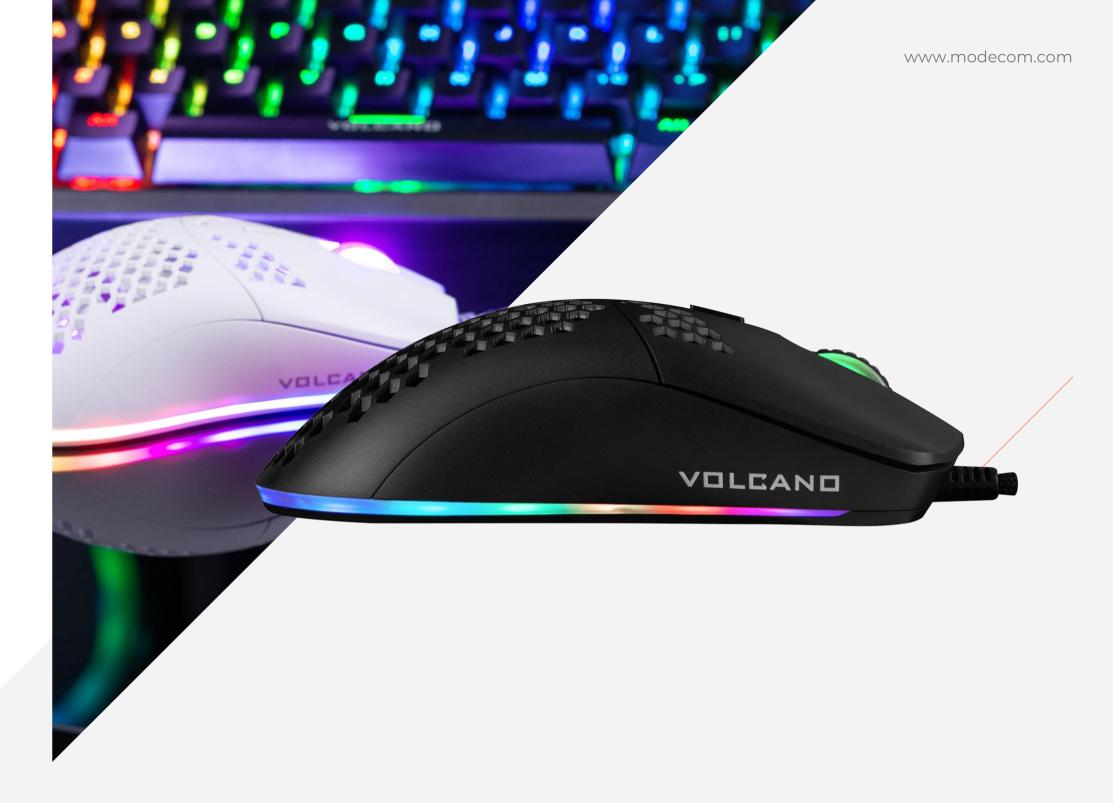

## **DESIGN**

The mouse is available in two color versions: white and black. Effective RGB LED backlight practically on the entire bottom edge, reflects the gaming character of the mouse. Additionally, the scroll wheel and the Volcano logo inside were highlighted. The mouse proudly presents its origins, confirming its belonging to the family of gamers.

# **LED RGB**

Effective RGB LED backlight can be adjusted to your preferences. Choose the right color and enjoy a beautiful looking gaming stand.

## **LED RGB**

Effective RGB LED backlight.