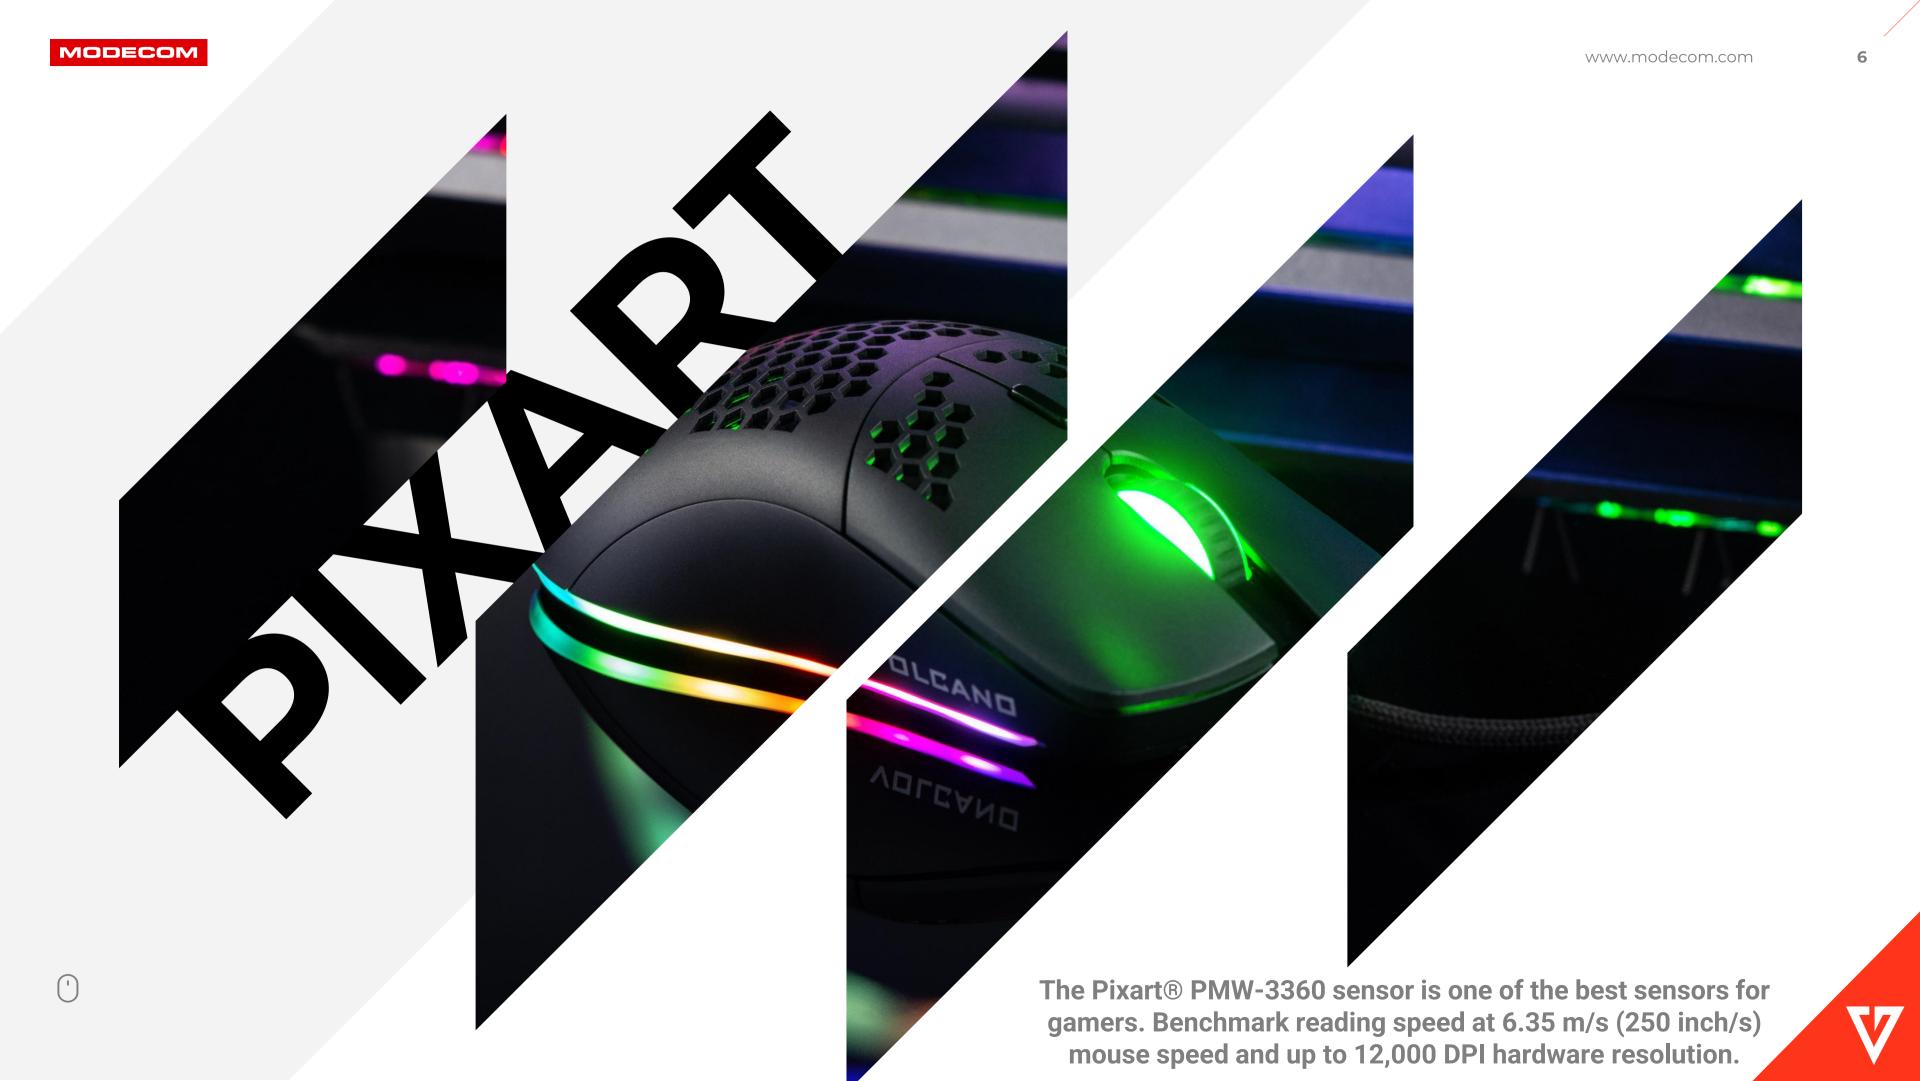

#### **SENSOR**

High-quality Pixart® PMW-3360 sensor for high precision in games.

<sup>02.</sup> PIXART 3360

High-quality Pixart® PMW-3360 sensor for high precision in games.

A wide range of resolutions of 200 - 12,000 DPI.

O3. HUANO

High-end Huano switches with a lifetime of 10 million clicks.