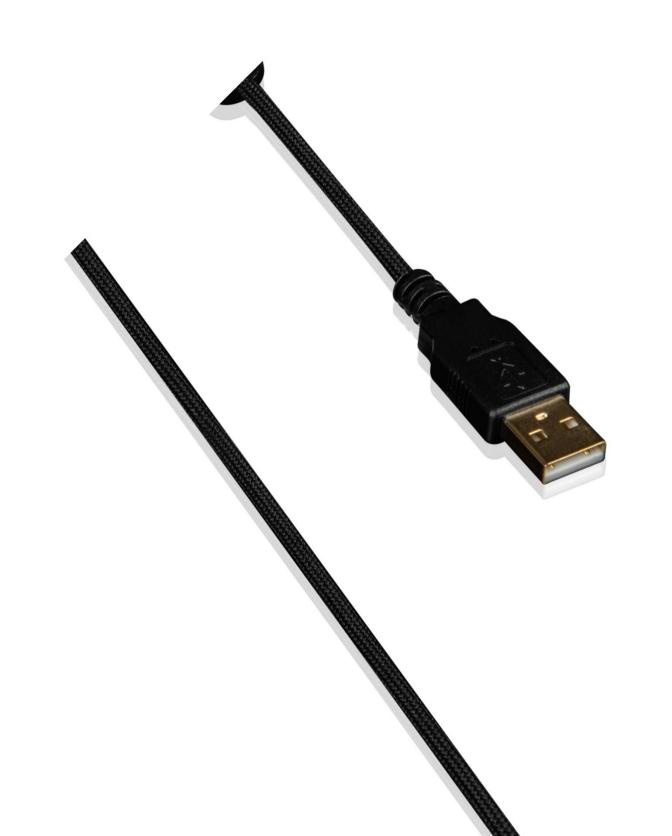

## **CABLE**

180 cm long USB cable (paracord).

# **CABLE**

MODECOM VOLCANO SHINOBI is a wired gaming mouse.

A long, 180 cm long and lightweight cable in a material braid of the "shoelace" type, reduces the resistance to moving the mouse and ensures high comfort.

Thanks to this, working with the mouse is very pleasant, and the cable does not interfere even during intense gaming.