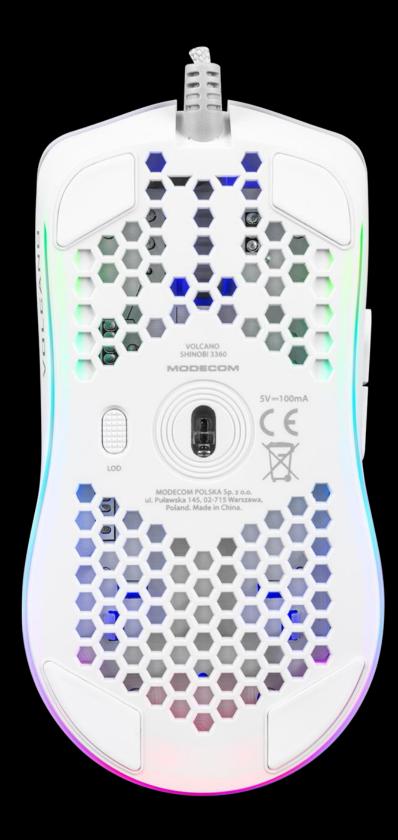

It is the optimal choice for computer game enthusiasts and will prove itself in both precise FPS games and RTS strategies or RPG games.

High digital mouse exacts and the state of t the pad. There is also a L. O.D. switch on the bottom of the Induse. litted distance), allowing you to alkange this parameter leaned. Mouse skates and L.O.D. button distance from the surface to 2 or 3 millimeters.

# **VOLCANO SHINOBI**

Dimensions 128.5 x 67 x 38 mm

Chipset Pixart® PMW-3360

Sampling frequency Up to 1000 Hz

Driver with macro support Yes

Number of programmable buttons 6

> Resolution 12000 DPI

USB Power supply

Backlight LED RGB

Number of LED colours to choose

from

Weight

L.O.D. control

16,7M

72g

Yes, a dedicated button