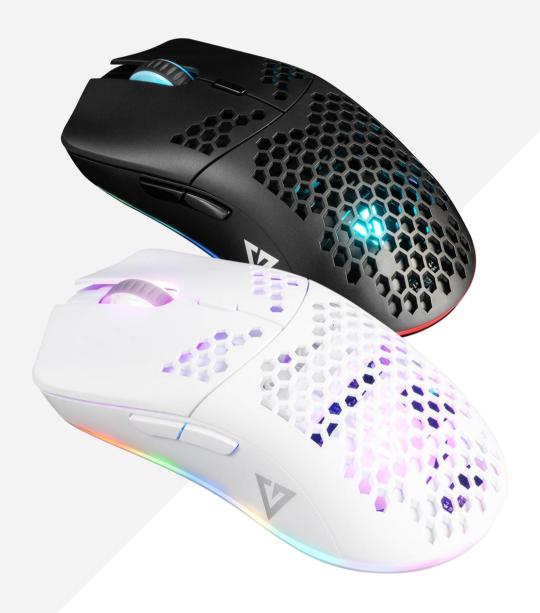

## **DESIGN**

The mouse is available in two color versions: white and black. Effective RGB LED backlight practically on the entire bottom edge, reflects the gaming character of the mouse. Additionally, the scroll wheel and the Volcano logo inside were highlighted. The mouse proudly presents its origins, confirming its belonging to the family of gamers.

## **HONEYCOMB DESIGN**

Honeycomb structure - light, durable and reducing palm sweating.

## **ERGONOMY**

A very comfortable mouse that allows you to work for many hours. Thanks to the honeycomb structure, it reduces hand sweating.

## **LED RGB**

Effective RGB LED backlight.

# **LED RGB**

Effective RGB LED backlight can be adjusted to your preferences. Choose the right color and enjoy a beautiful looking gaming stand.