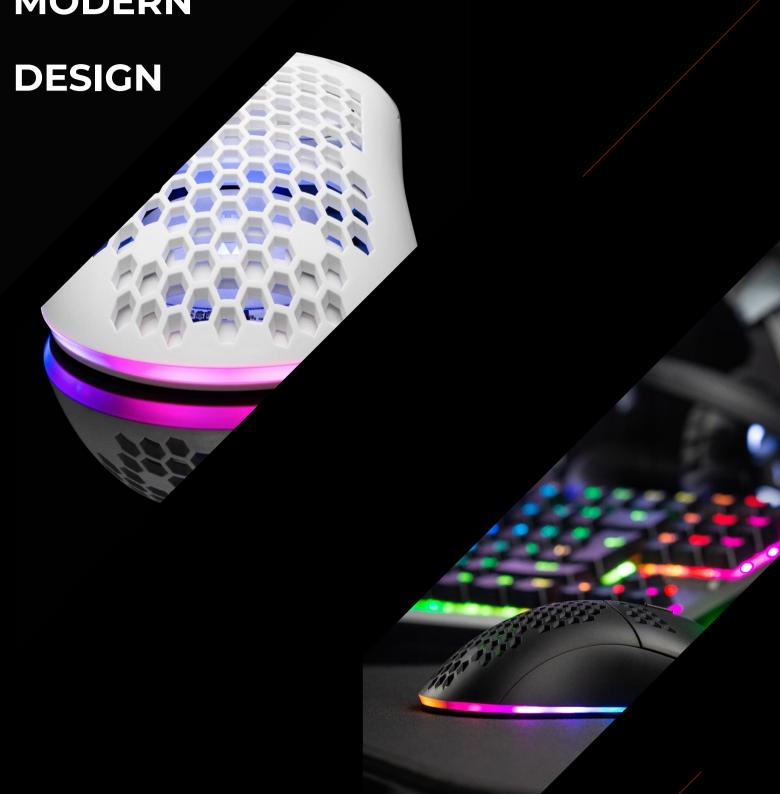

## **HONEYCOMB DESIGN**

Honeycomb structure - light, durable and reducing palm sweating.

## **DESIGN**

The mouse is available in two color versions: white and black. Effective RGB LED backlight practically on the entire bottom edge, reflects the gaming character of the mouse. Additionally, the scroll wheel and the Volcano logo inside were highlighted. The mouse proudly presents its origins, confirming its belonging to the family of gamers.

# 10 REASONS WHY YOU SHOULD HAVE IT

HONEYCOMB 01. DESIGN

The honeycomb design reduces the weight of the device (it weighs 72 grams without the cable) and the palm sweating (the holes increase air circulation).