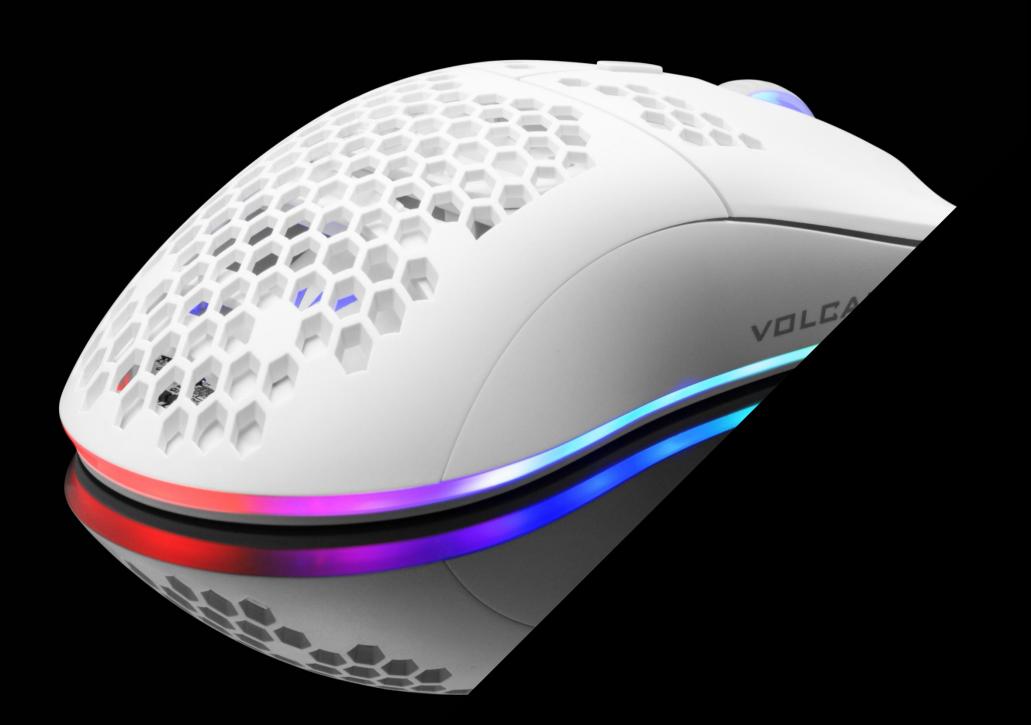

## **HONEYCOMB DESIGN**

Honeycomb structure - light, durable and reducing palm sweating.

## **ERGONOMY**

A very comfortable mouse that allows you to work for many hours. Thanks to the honeycomb structure, it reduces hand sweating.

## **DESIGN**

The mouse is available in two color versions: white and black. Effective RGB LED backlight practically on the entire bottom edge, reflects the gaming character of the mouse. Additionally, the scroll wheel and the Volcano logo inside were highlighted. The mouse proudly presents its origins, confirming its belonging to the family of gamers.

# 10 REASONS WHY YOU SHOULD HAVE IT

HONEYCOMB 01. DESIGN

The honeycomb design reduces the weight of the device (it weighs 72 grams without the cable) and the palm sweating (the holes increase air circulation).