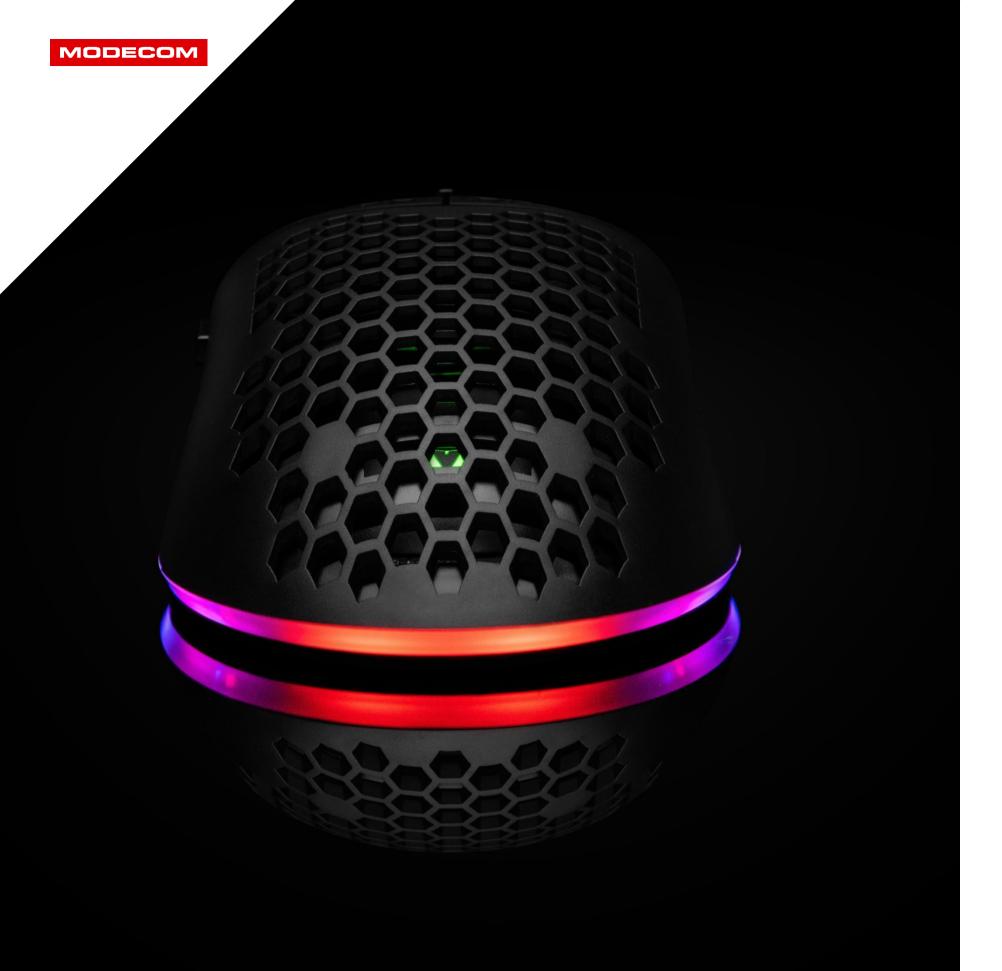

## **HONEYCOMB DESIGN**

Honeycomb structure - light, durable and reducing palm sweating.

## **ERGONOMY**

A very comfortable mouse that allows you to work for many hours. Thanks to the honeycomb structure, it reduces hand sweating.

# 10 REASONS WHY YOU SHOULD HAVE IT

HONEYCOMB 01. DESIGN

The honeycomb design reduces the weight of the device (it weighs 72 grams without the cable) and the palm sweating (the holes increase air circulation).