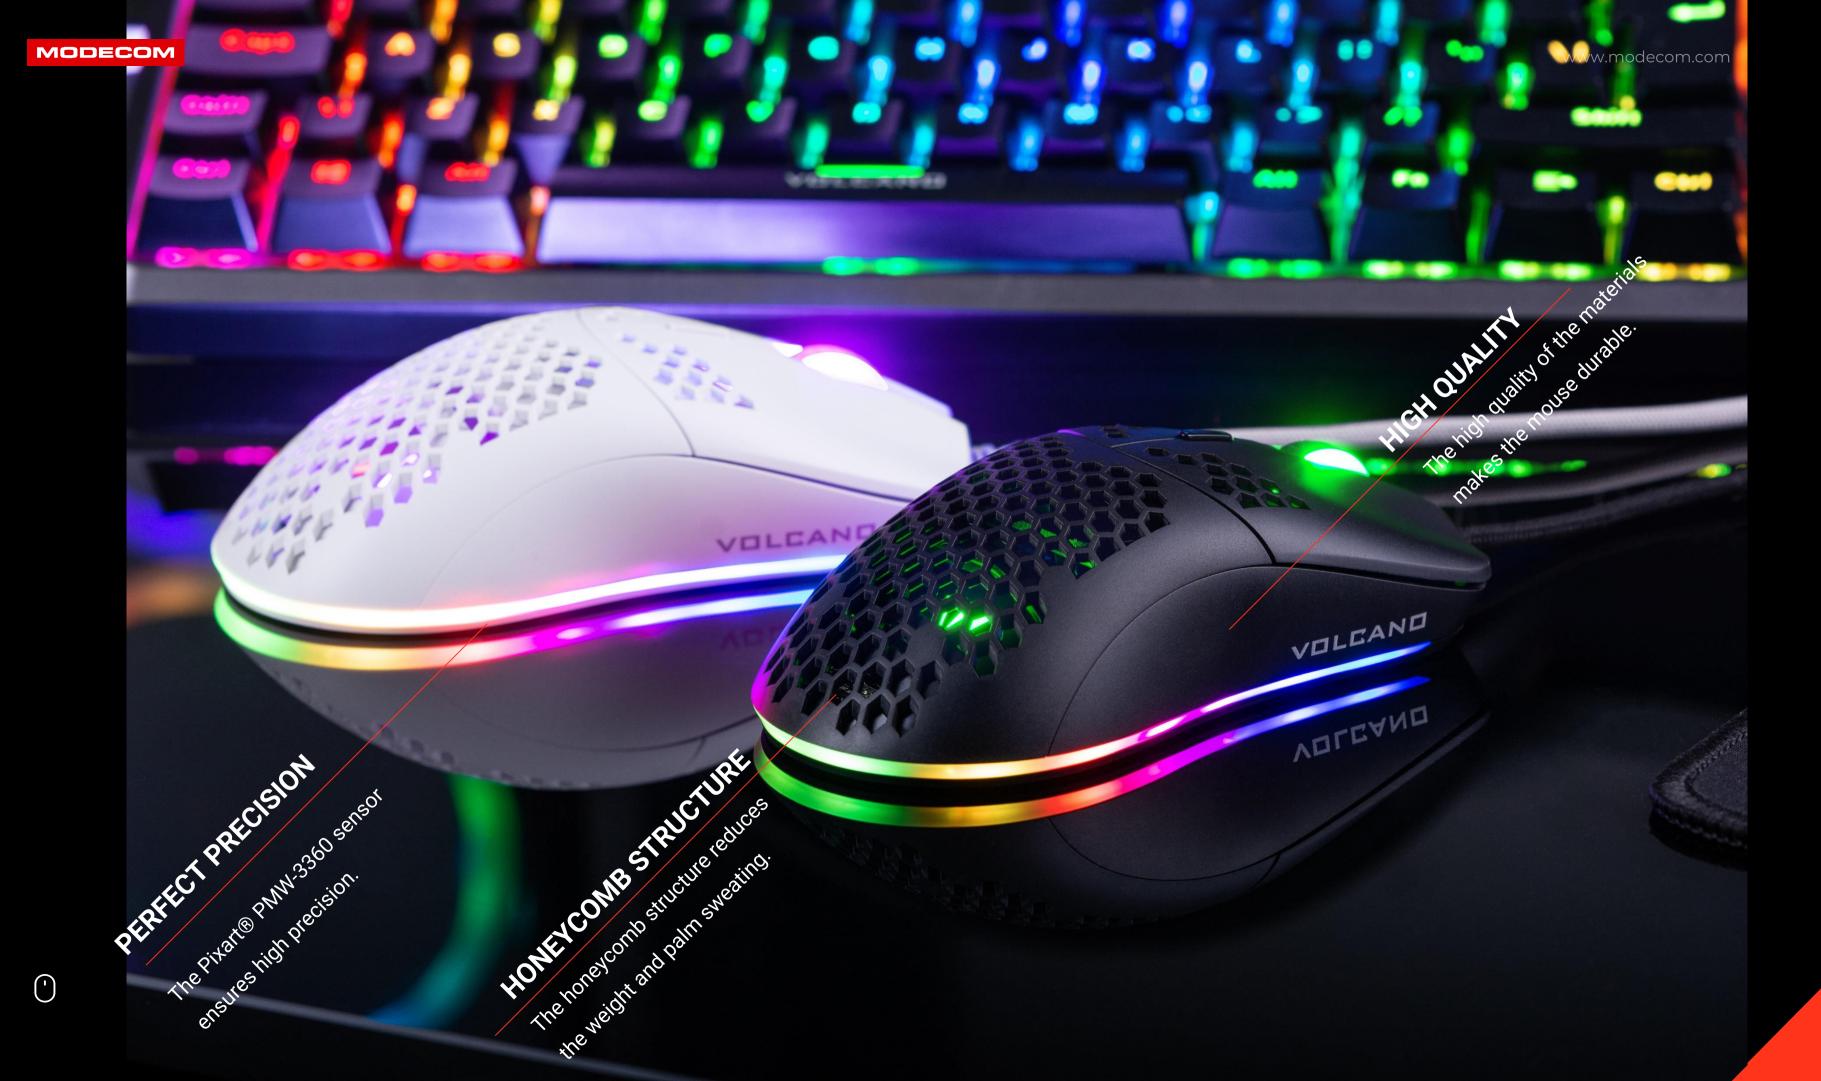

## **HONEYCOMB DESIGN**

Honeycomb structure - light, durable and reducing palm sweating.

## **ERGONOMY**

A very comfortable mouse that allows you to work for many hours. Thanks to the honeycomb structure, it reduces hand sweating.

## **HIGH QUALITY**

The use of high-quality materials during production ensures its durability.

# 10 REASONS WHY YOU SHOULD HAVE IT

HONEYCOMB 01. DESIGN

The honeycomb design reduces the weight of the device (it weighs 72 grams without the cable) and the palm sweating (the holes increase air circulation).