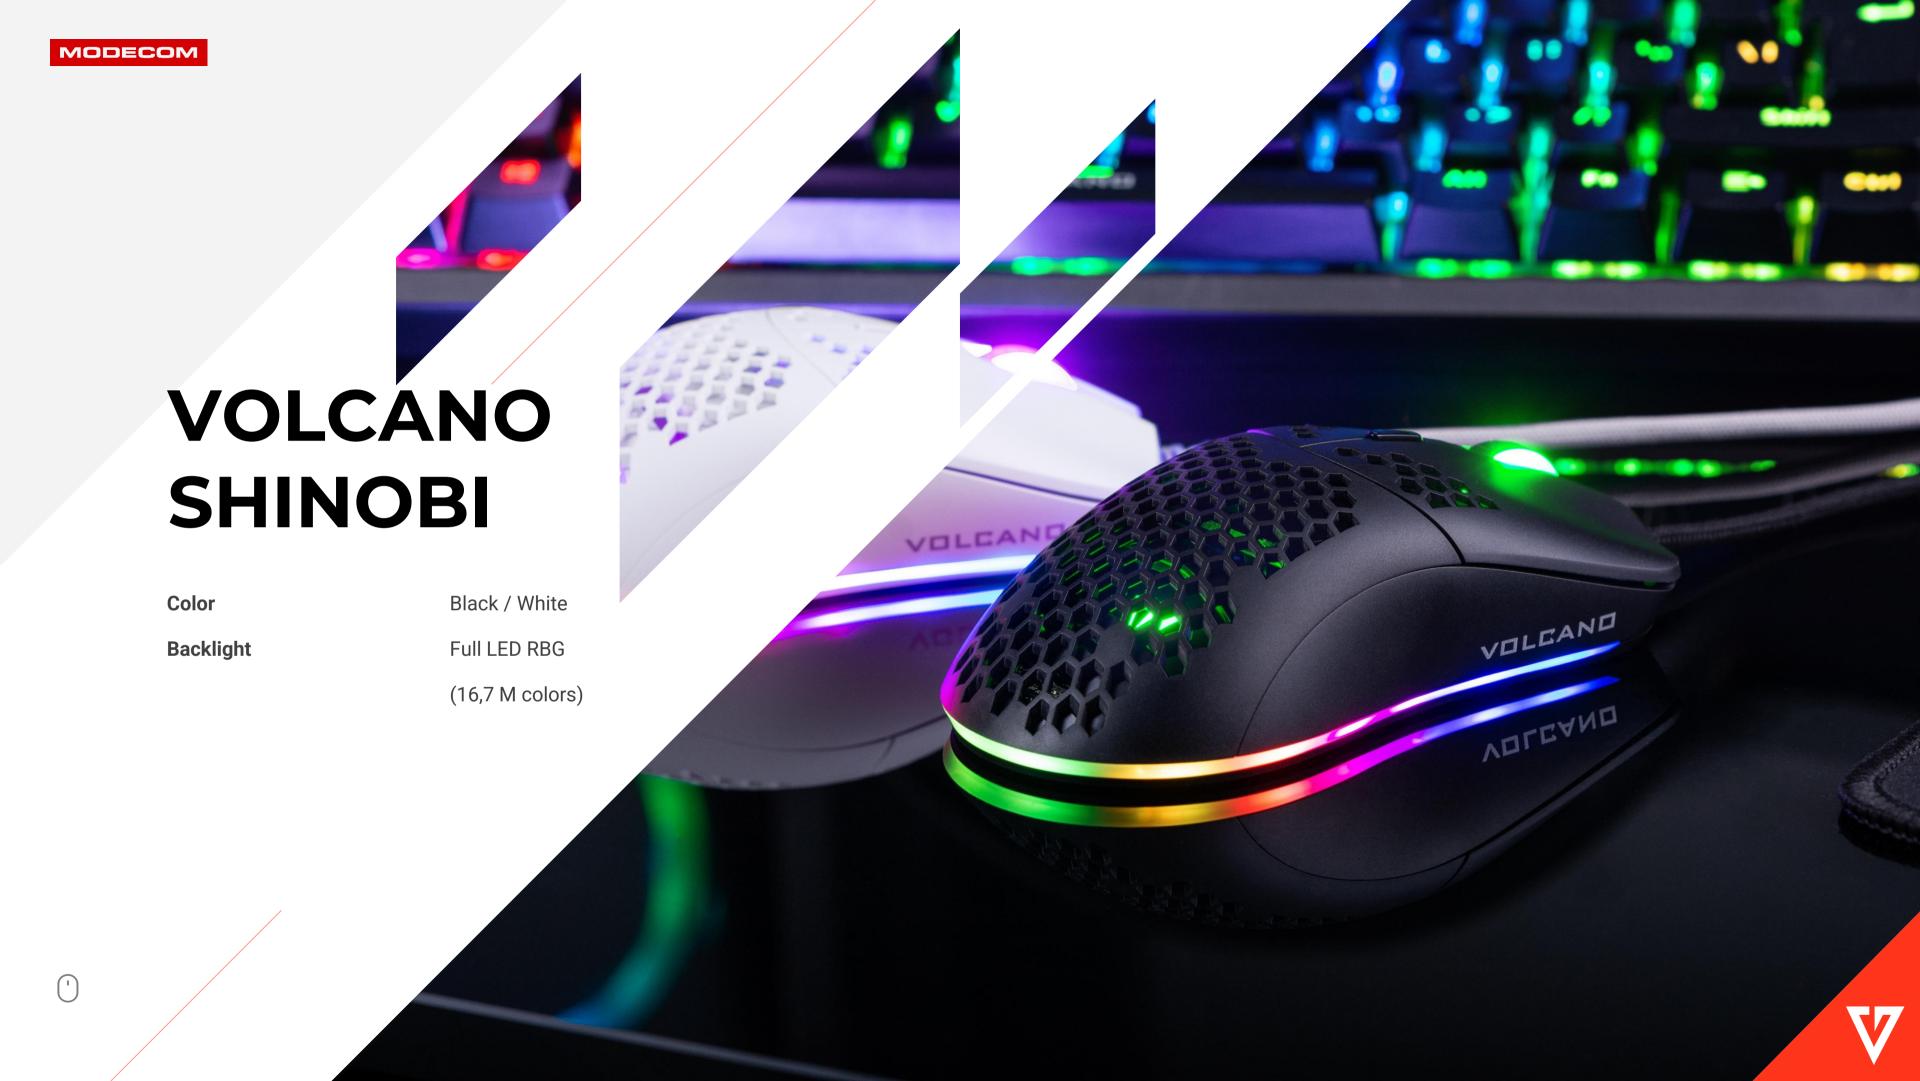

## **DESIGN**

The mouse is available in two color versions: white and black. Effective RGB LED backlight practically on the entire bottom edge, reflects the gaming character of the mouse. Additionally, the scroll wheel and the Volcano logo inside were highlighted. The mouse proudly presents its origins, confirming its belonging to the family of gamers.

# **VOLCANO SHINOBI**

Dimensions 128.5 x 67 x 38 mm

Chipset Pixart® PMW-3360

Sampling frequency Up to 1000 Hz

Driver with macro support Yes

Number of programmable buttons 6

> Resolution 12000 DPI

USB Power supply

Backlight LED RGB

Number of LED colours to choose

from

Weight

L.O.D. control

16,7M

72g

Yes, a dedicated button