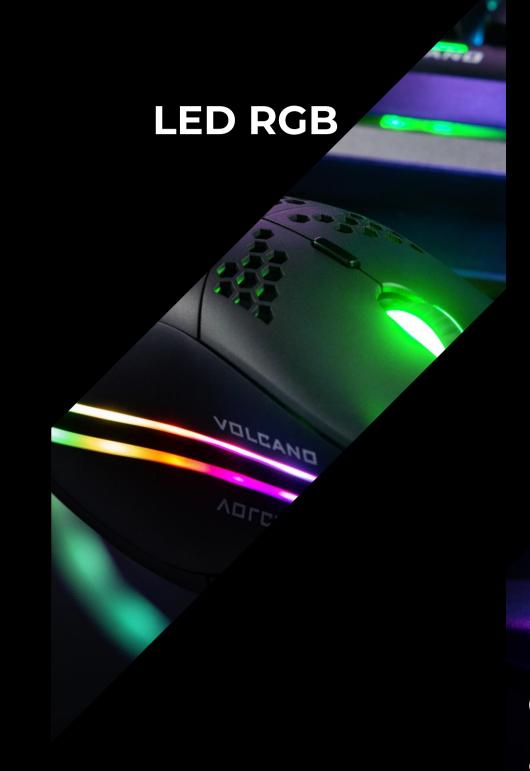

## **LED RGB**

Effective RGB LED backlight.

# **LED RGB**

Effective RGB LED backlight can be adjusted to your preferences. Choose the right color and enjoy a beautiful looking gaming stand.

04. LED RGB

Effective RGB LED backlight.

<sup>05.</sup> SOFTWARE

The software can be downloaded from the manufacturer's website - www.modecom.com