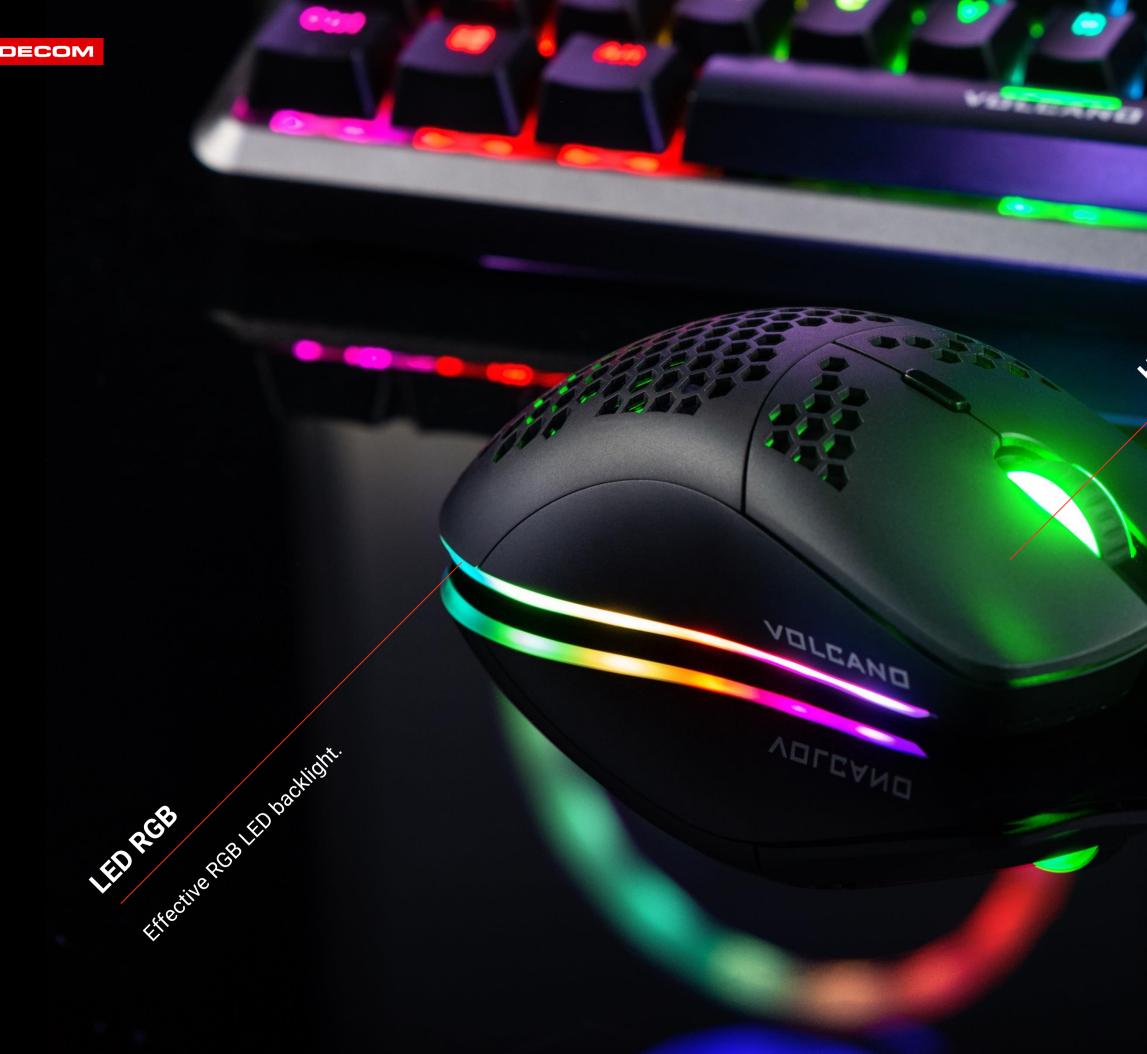

#### **SWITCHES**

Huano switches with extremely long life and reliability.

CABLE

180 cm long USB cable.

LED RGB

Effective RGB LED backlight.

## LED RGB

Effective RGB LED backlight can be adjusted to your preferences. Choose the right color and enjoy a beautiful looking gaming stand. VOLCANO

The Pixart® PMW-3327 sensor is perfect for any kind of games.