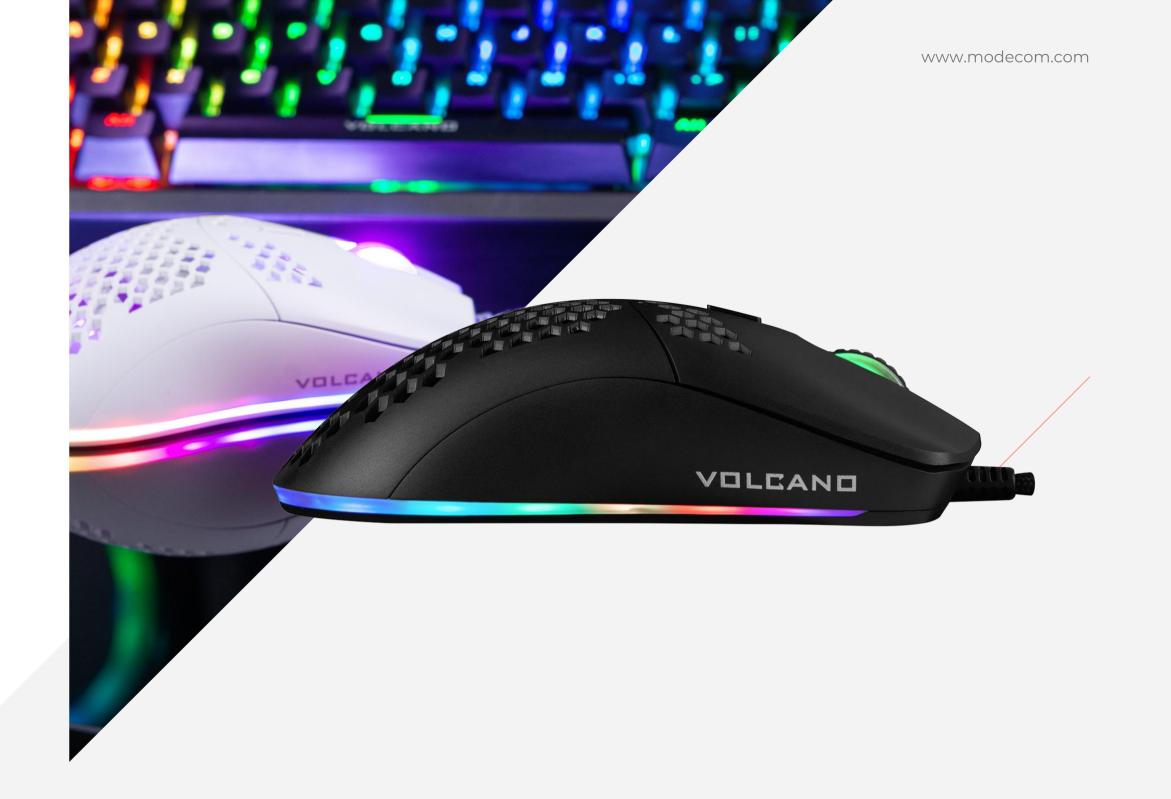

#### DESIGN

The mouse is available in two color versions: white and black. Effective RGB LED backlight practically on the entire bottom edge, reflects the gaming character of the mouse. Additionally, the croll wheel and the Volcano logo inside were highlighted. The mouse proudly presents its origins, confirming its belonging to the family of players.

# VOLCÁNO SHINOBI

Color

()

Backlight

Black / White

VOLCAN

Full LED RBG

(16,7 M colors)