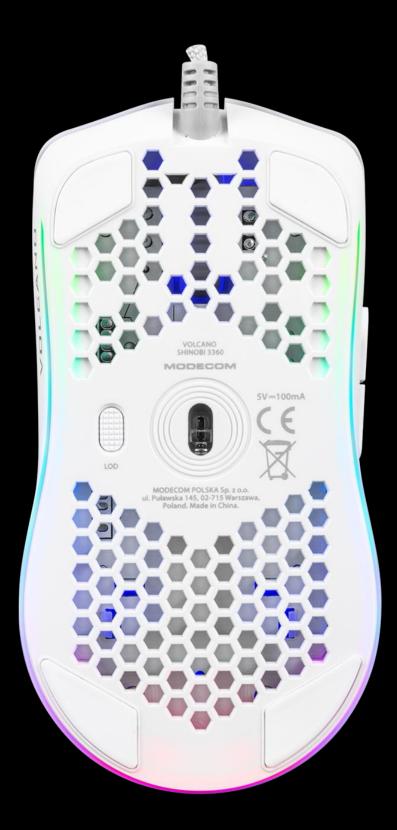

only guarantees low weight, but also reduces palm sweating.

Using MODECOM Volcano Shinobi mice is pure pleasure - highclass components guarantee high precision needed in games that require quick response. The precise operation of the mouse allows you to gain an advantage during your favorite game.





#### DESIGN

The mouse is available in two color versions: white and black. Effective RGB LED backlight practically on the entire bottom edge, reflects the gaming character of the mouse. Additionally, the croll wheel and the Volcano logo inside were highlighted. The mouse proudly presents its origins, confirming its belonging to the family of players.

It is the optimal choice for computer game enthusiasts and will prove itself in both precise FPS games and RTS strategies or RPG games.











 $\bigcap$ 

## Meet MODECOM VOLCANO SHINOBI



Enter the world of gaming and forget about the reality that surrounds you. Use the latest technological solutions and have fun. Or just spend a nice and comfortable time while working or studying.

It's your choice, we only gave you the tool.



## **10 REASONS WHY YOU SHOULD HAVE IT**

HONEYCOMB 01. DESIGN

The honeycomb design reduces the weight of the device (it weighs 72 grams without the cable) and the palm sweating (the holes increase air circulation).

02. **PIXART 3327** 

High-quality Pixart® PMW-3327 sensor for high precision in games.

03. HUANO High-end Huano switches with a lifetime of 10 million clicks.

04. LED RGB Effective RGB LED backlight.

05. SOFTWARE

The software can be downloaded from the manufacturer's website