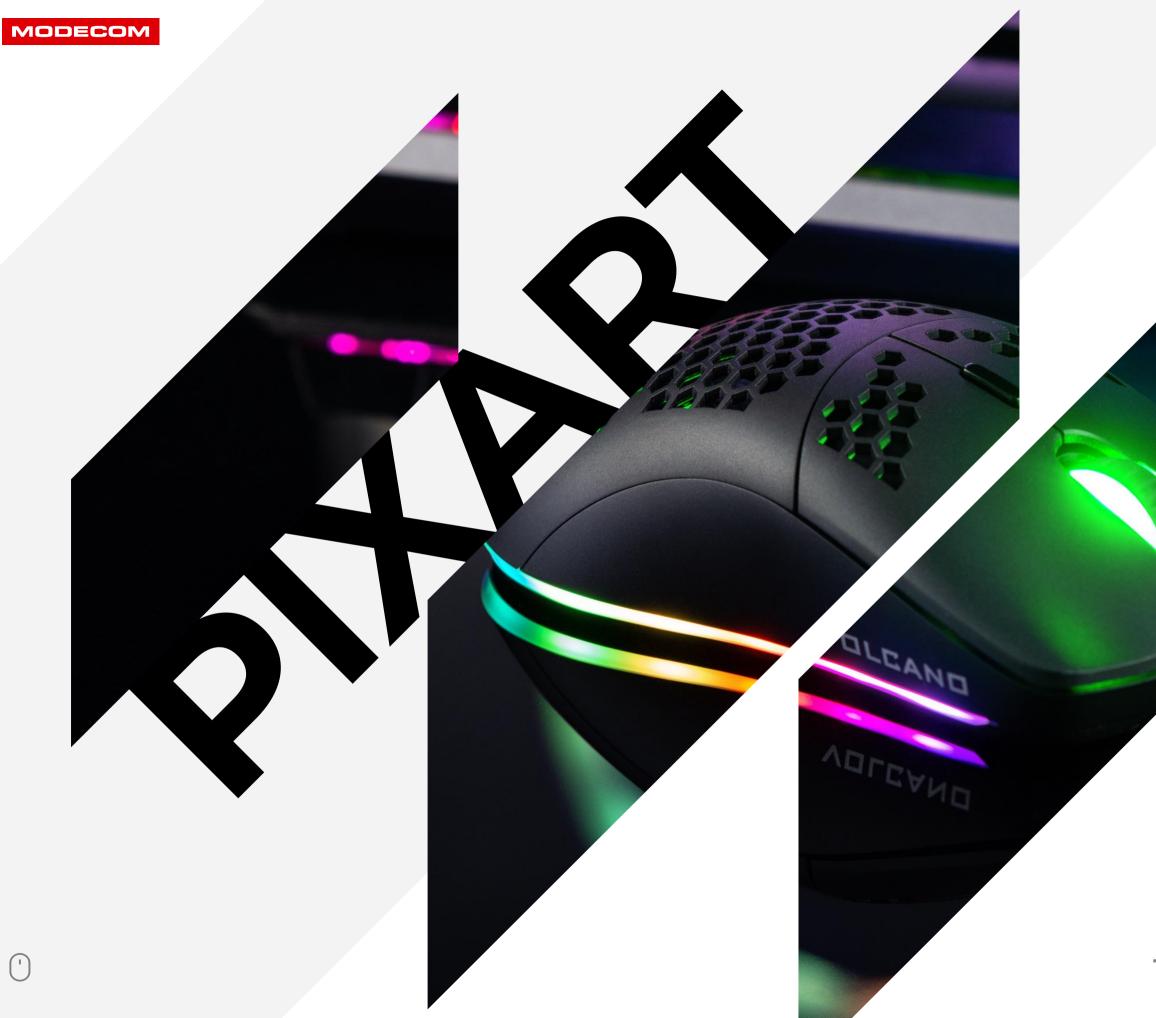

# MODECOM VOLCANO SHINOBI

Lightweight.

Sensor Pixart® PMW-3327.

VOLCAND

Honeycomb design.

**SENSOR** 

High-quality Pixart® PMW-3327 sensor for high precision in games.

## **TOP COMPONENTS**

The mouse uses top components - the Pixart® PMW-3327 sensor and Huano switches.

02. **PIXART 3327** 

High-quality Pixart® PMW-3327 sensor for high precision in games.

03. HUANO High-end Huano switches with a lifetime of 10 million clicks.

04. LED RGB Effective RGB LED backlight.

05. SOFTWARE