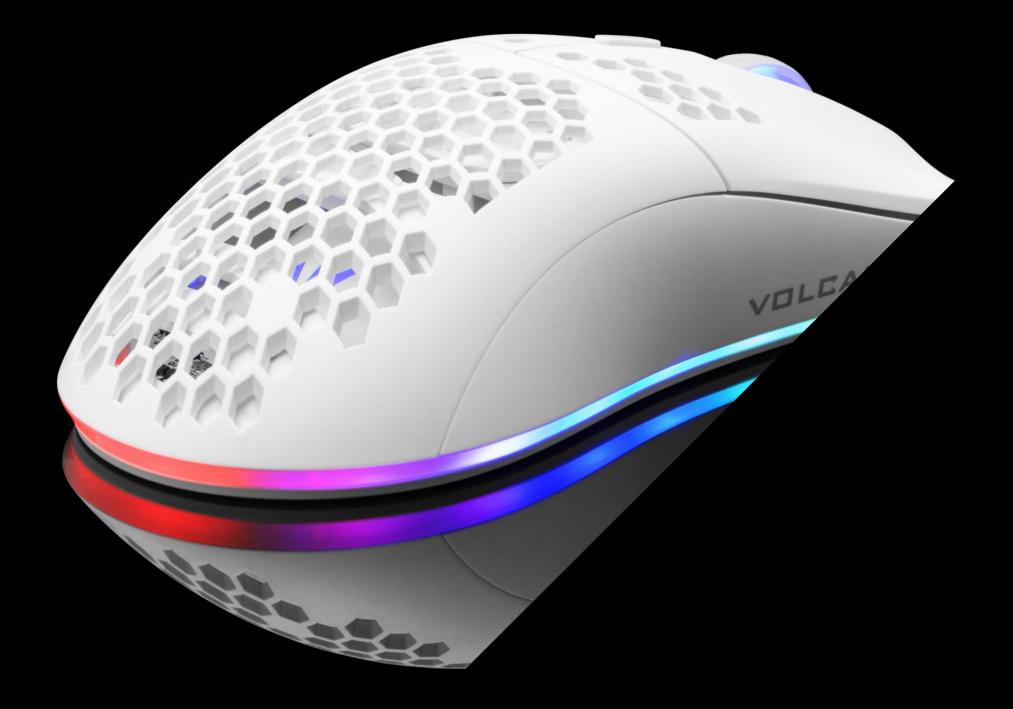

#### DESIGN

The mouse is available in two color versions: white and black. Effective RGB LED backlight practically on the entire bottom edge, reflects the gaming character of the mouse. Additionally, the croll wheel and the Volcano logo inside were highlighted. The mouse proudly presents its origins, confirming its belonging to the family of players.

# VOLCÁNO SHINOBI

Color

()

Backlight

Black / White

VOLCAN

Full LED RBG

(16,7 M colors)