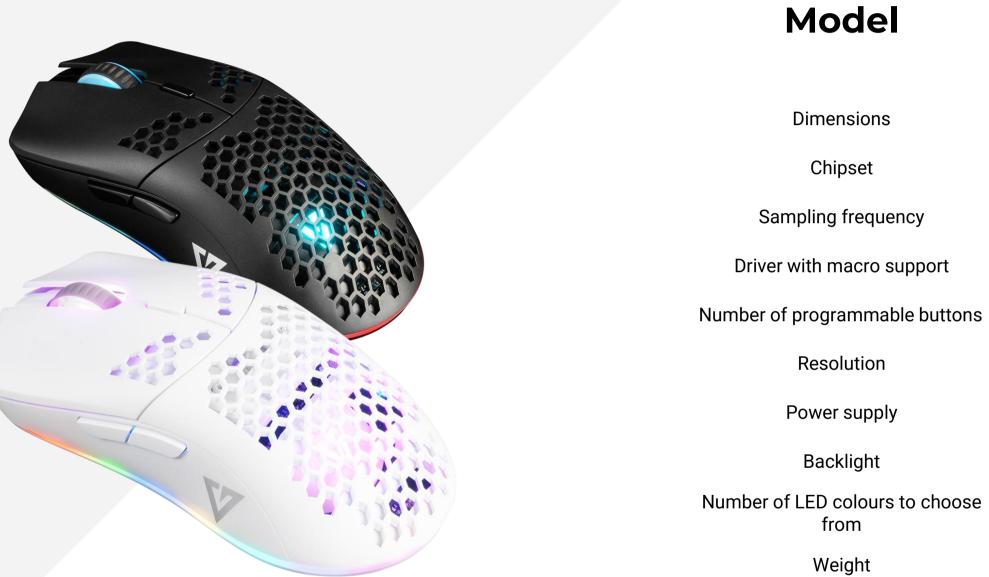

#### **VOLCANO SHINOBI**

128.5 x 67 x 38 mm

Pixart® PMW-3327

Up to 1000 Hz

Yes

6

12000 DPI

USB

LED RGB

16,7M

72g

Yes, a dedicated button

 $(\cdot)$ 