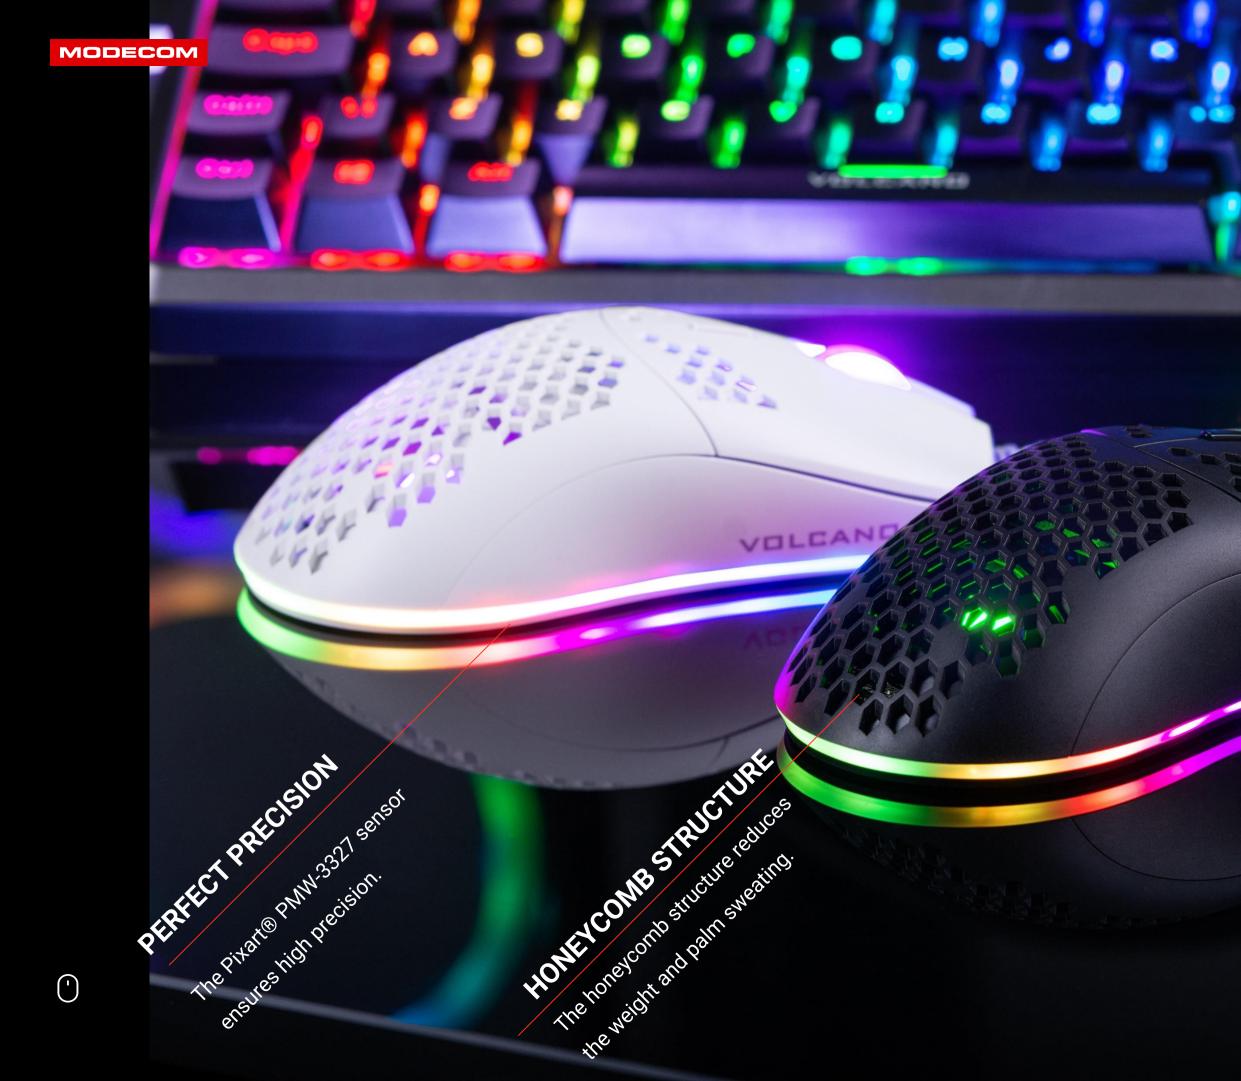

# MODECOM VOLCANO SHINOBI

Lightweight.

Sensor Pixart® PMW-3327.

VOLCAND

Honeycomb design.

**SENSOR** 

High-quality Pixart® PMW-3327 sensor for high precision in games.

#### **ERGONOMY**

A very comfortable mouse that allows you to work for many hours. Thanks to the honeycomb structure, it reduces hand sweating.

#### **HONEYCOMB DESIGN**

Honeycomb structure - light, durable and reducing palm sweating.

## **TOP COMPONENTS**

The mouse uses top components - the Pixart® PMW-3327 sensor and Huano switches.