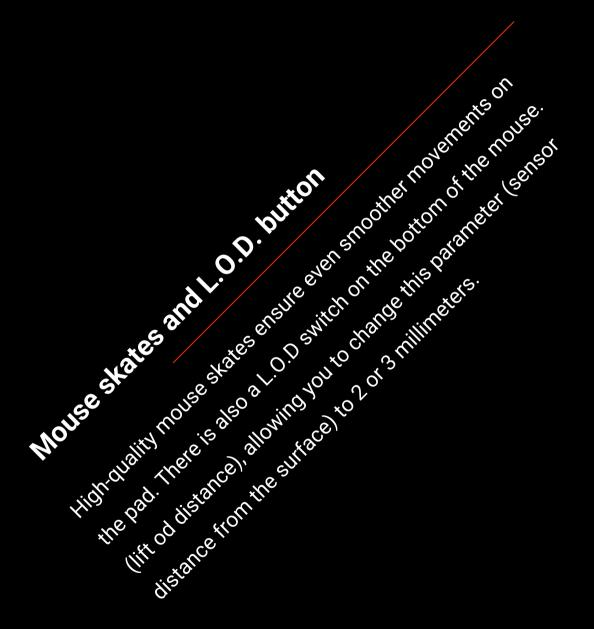

nly guarantees low weight, but also reduces palm sweating.

Using MODECOM Volcano Shinobi mice is pure pleasure - highclass components guarantee high precision needed in games that require quick response. The precise operation of the mouse allows you to gain an advantage during your favorite game.





#### DESIGN

The mouse is available in two color versions: white and black. Effective RGB LED backlight practically on the entire bottom edge, reflects the gaming character of the mouse. Additionally, the croll wheel and the Volcano logo inside were highlighted. The mouse proudly presents its origins, confirming its belonging to the family of players.

It is the optimal choice for computer game enthusiasts and will prove itself in both precise FPS games and RTS strategies or RPG games.











 $\bigcap$ 

## Meet MODECOM VOLCANO SHINOBI



Enter the world of gaming and forget about the reality that surrounds you. Use the latest technological solutions and have fun. Or just spend a nice and comfortable time while working or studying.

It's your choice, we only gave you the tool.



## **10 REASONS WHY YOU SHOULD HAVE IT**

HONEYCOMB 01. DESIGN

The honeycomb design reduces the weight of the device (it weighs 72 grams without the cable) and the palm sweating (the holes increase air circulation).

02. **PIXART 3327** 

High-quality Pixart® PMW-3327 sensor for high precision in games.

03. HUANO High-end Huano switches with a lifetime of 10 million clicks.

04. LED RGB Effective RGB LED backlight.

05. SOFTWARE

The software can be downloaded from the manufacturer's website -