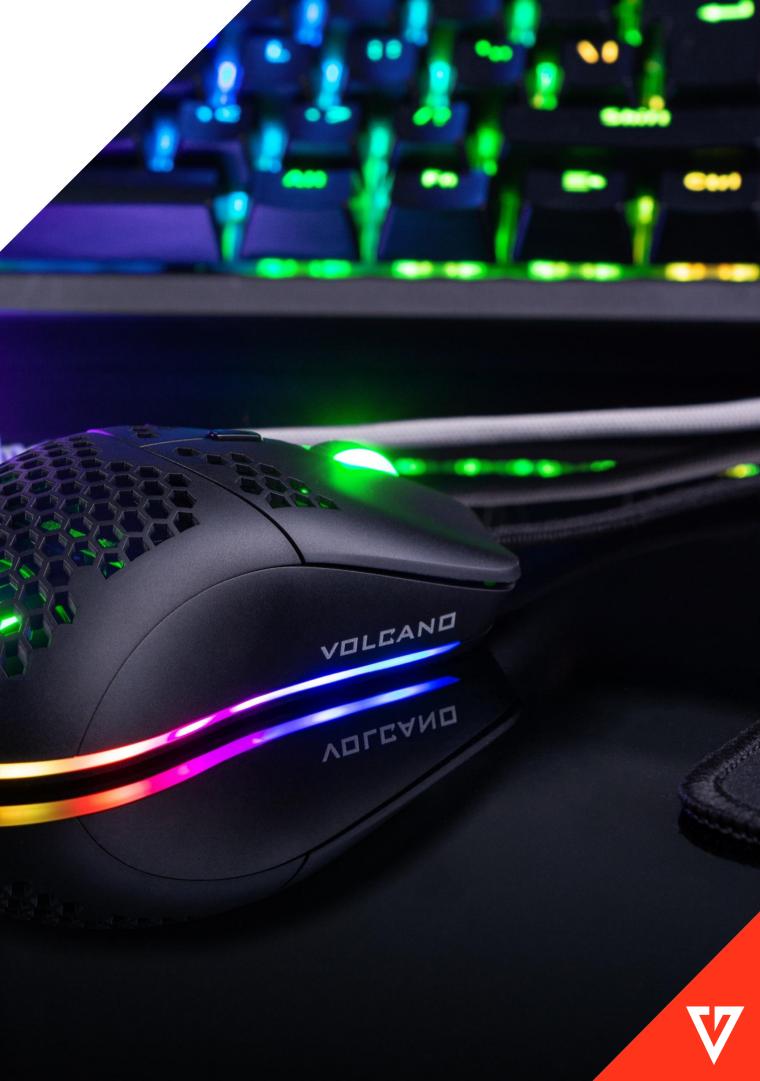

## LED RGB

Effective RGB LED backlight can be adjusted to your preferences. Choose the right color and enjoy a beautiful looking gaming stand. VOLCANO

The Pixart® PMW-3327 sensor is perfect for any kind of games.

### CABLE

MODECOM VOLCANO SHINOBI is a wired gaming mouse.

A long, 180 cm long and lightweight cable in a material braid of the "shoelace" type, reduces the resistance to moving the mouse and ensures high comfort.