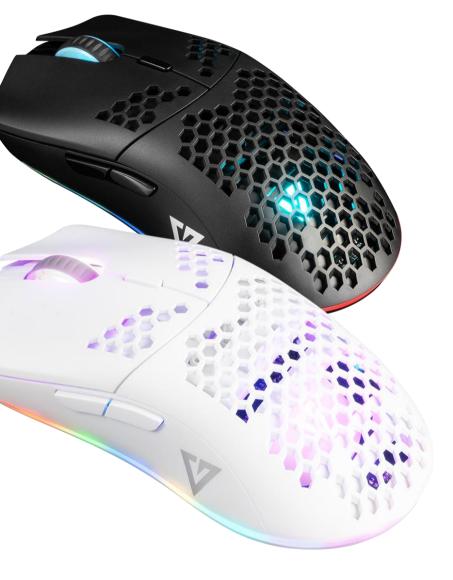

#### DESIGN

The mouse is available in two color versions: white and black. Effective RGB LED backlight practically on the entire bottom edge, reflects the gaming character of the mouse. Additionally, the croll wheel and the Volcano logo inside were highlighted. The mouse proudly presents its origins, confirming its belonging to the family of players.

# VOLCÁNO SHINOBI

Color

()

Backlight

Black / White

VOLCAN

Full LED RBG

(16,7 M colors)