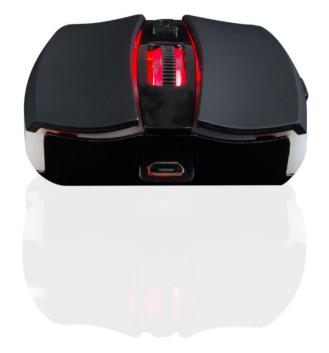

## Efficient built-in battery 350 mAh

www.modecom.com

The MC-WRM1 BLACK mouse has a built-in battery with a capacity of 350 mAh. When fully charged, it will provide approximately 80 hours of continuous work.

With the help of the microUSB port on the front, you can charge the battery at any time and, importantly, still use the mouse.

Using the DPI change button located under the scroll, you can choose one of the three resolutions supported by the optical sensor: 1000/1200/1600, and thanks to the built-in 350 mAh battery, you will forget about the need for spare batteries once and for all. You can charge the battery at any time using the microUSB socket on the front of the mouse.