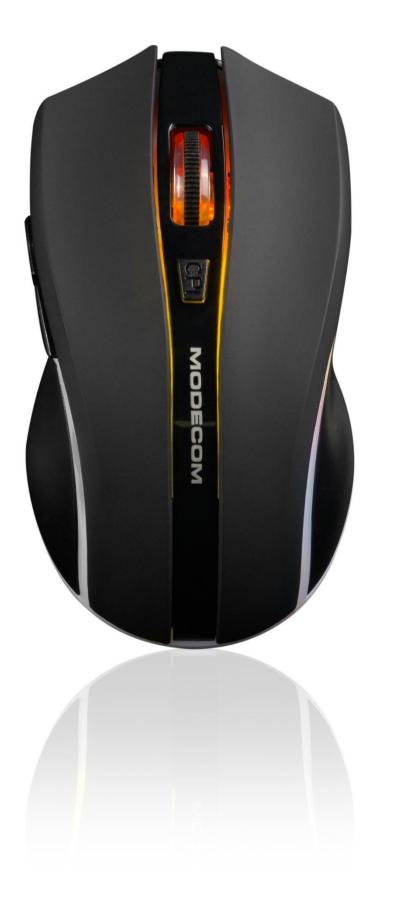

#### Design

The appearance of the mouse was inspired by products from the Volcano Gaming series. If you are looking for a mouse for the office or study that will look more "extravagant", the MC-WRM1 meets these expectations.

## Inspired by gaming designs

www.modecom.com

MODECOM MC-WRM1 BLACK is a wireless optical mouse designed for people looking for computer equipment with an original and modern design.

The visual design of the MC-WRM1 BLACK mouse was inspired by products from the MODECOM VOLCANO line dedicated to gamers, which is why its design was created in cooperation with the department of products for gamers. The MC-WRM1 mouse will catch your eye with a slim LED strip on the both sides, filled with a pleasant, warm LED light.

## Design

he design of the MC-WRM1 BLACK mouse is based on products for gamers. Its design, distinguished by its modern appearance, has been enriched with illuminated elements.

The mouse is profiled on both sides for maximum comfort.