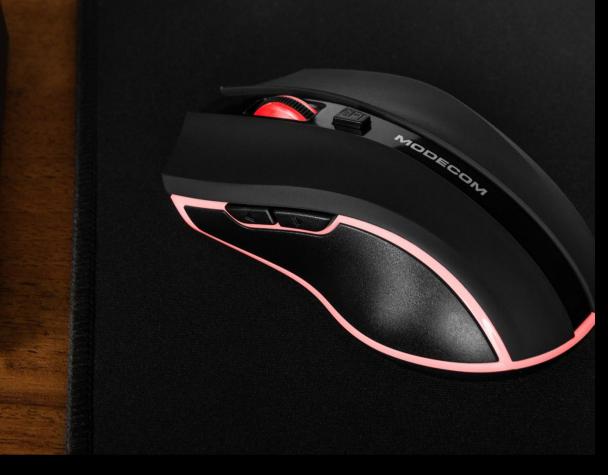

## Attention to details

The materials from which the mouse is made not only give the product an attractive appearance. They also mean that the hand placed on the surface of the MC-WRM1 meets a material with a matte surface that is pleasant to the touch.

#### Ergonomic

The MODECOM MC-WRM1 mouse is also comfortable to use. Its ergonomic, gaming-like design fits perfectly in the hand and minimizes fatigue, even after long hours of use.

MODECO

MODECOM WRMI

Q

## Material

The surface of the mouse is made of a material that is pleasant to the touch.

• • •

MODECOM MC-WRMI