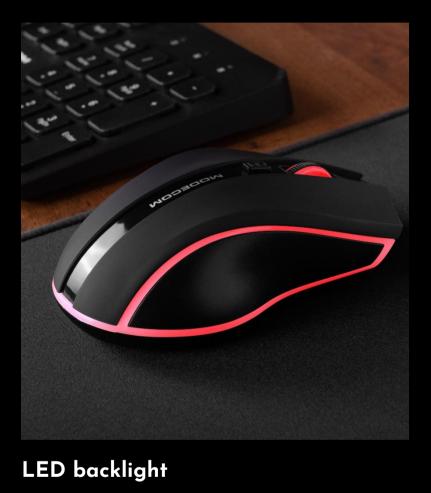

#### LED backlight

Delicate, subtle LED backlight in one color.

## Inspired by gaming designs

www.modecom.com

MODECOM MC-WRM1 BLACK is a wireless optical mouse designed for people looking for computer equipment with an original and modern design.

The visual design of the MC-WRM1 BLACK mouse was inspired by products from the MODECOM VOLCANO line dedicated to gamers, which is why its design was created in cooperation with the department of products for gamers. The MC-WRM1 mouse will catch your eye with a slim LED strip on the both sides, filled with a pleasant, warm LED light.