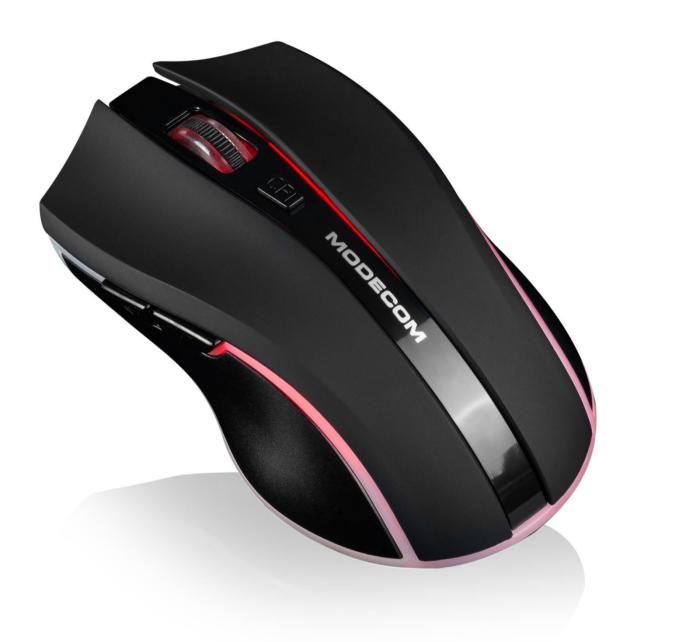

#### Design

The appearance of the mouse was inspired by products from the Volcano Gaming series. If you are looking for a mouse for the office or study that will look more "extravagant", the MC-WRM1 meets these expectations.

## Inspired by gaming designs

www.modecom.com

MODECOM MC-WRM1 BLACK is a wireless optical mouse designed for people looking for computer equipment with an original and modern design.

The visual design of the MC-WRM1 BLACK mouse was inspired by products from the MODECOM VOLCANO line dedicated to gamers, which is why its design was created in cooperation with the department of products for gamers. The MC-WRM1 mouse will catch your eye with a slim LED strip on the both sides, filled with a pleasant, warm LED light.

## Design

he design of the MC-WRM1 BLACK mouse is based on products for gamers. Its design, distinguished by its modern appearance, has been enriched with illuminated elements.

The mouse is profiled on both sides for maximum comfort.