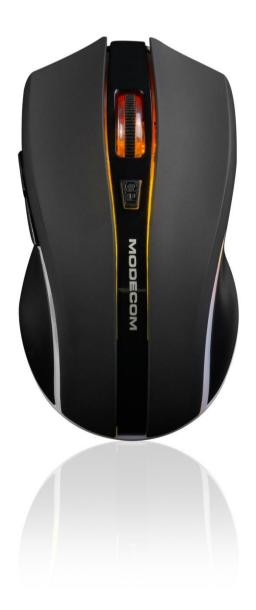

# Side buttons

There are two buttons on the left side of the mouse, which you can use to in various multimedia programs.

www.modecom.com

MODECOM MC-WRMI

## Design

he design of the MC-WRM1 BLACK mouse is based on products for gamers. Its design, distinguished by its modern appearance, has been enriched with illuminated elements.

The mouse is profiled on both sides for maximum comfort.