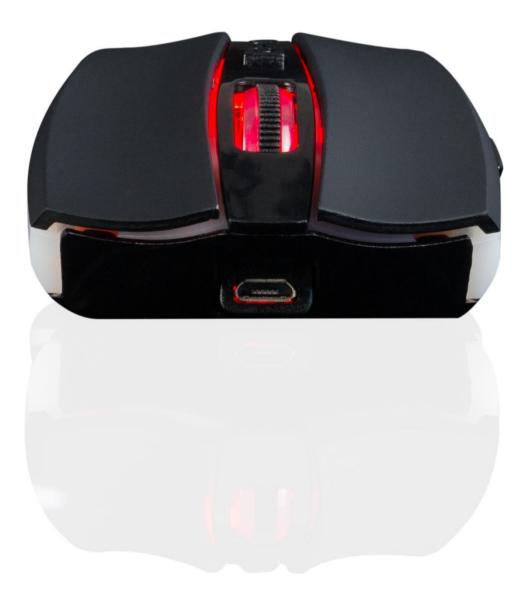

Using the DPI change button located under the scroll, you can choose one of the three resolutions supported by the optical sensor: 1000/1200/1600, and thanks to the built-in 350 mAh battery, you will forget about the need for spare batteries once and for all. You can charge the battery at any time using the microUSB socket on the front of the mouse.

With the help of the microUSB port on the front, you can charge the battery at any time and, importantly, still use the mouse.