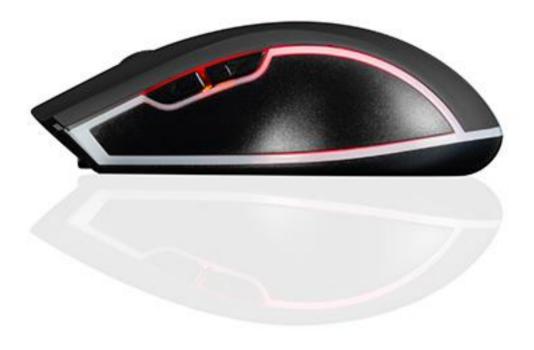

#### Ergonomic

The MODECOM MC-WRM1 mouse is also comfortable to use. Its ergonomic, gaming-like design fits perfectly in the hand and minimizes fatigue, even after long hours of use.

MODECO

MODECOM WRMI

Q

## Design

he design of the MC-WRM1 BLACK mouse is based on products for gamers. Its design, distinguished by its modern appearance, has been enriched with illuminated elements.

The mouse is profiled on both sides for maximum comfort.