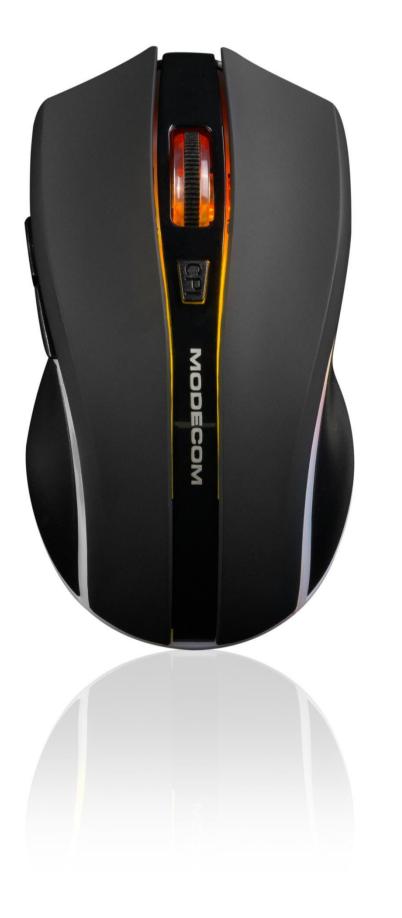

Using the DPI change button located under the scroll, you can choose one of the three resolutions supported by the optical sensor: 1000/1200/1600, and thanks to the built-in 350 mAh battery, you will forget about the need for spare batteries once and for all. You can charge the battery at any time using the microUSB socket on the front of the mouse.

# Side buttons

There are two buttons on the left side of the mouse, which you can use to in various multimedia programs.

www.modecom.com

MODECOM MC-WRMI

#### Convenient design

**Optical sensor** 

Practical

Built-in battery

Wireless