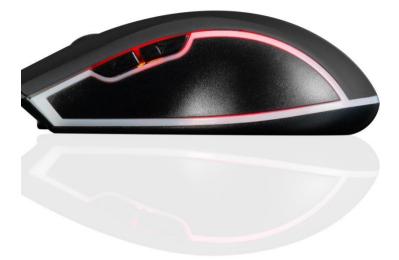

# Side buttons

There are two buttons on the left side of the mouse, which you can use to in various multimedia programs.

www.modecom.com

MODECOM MC-WRMI

#### Ergonomic

The MODECOM MC-WRM1 mouse is also comfortable to use. Its ergonomic, gaming-like design fits perfectly in the hand and minimizes fatigue, even after long hours of use.

MODECO

MODECOM WRMI

Q

## Design

he design of the MC-WRM1 BLACK mouse is based on products for gamers. Its design, distinguished by its modern appearance, has been enriched with illuminated elements.

The mouse is profiled on both sides for maximum comfort.