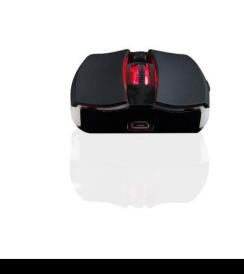

Using the DPI change button located under the scroll, you can choose one of the three resolutions supported by the optical sensor: 1000/1200/1600, and thanks to the built-in 350 mAh battery, you will forget about the need for spare batteries once and for all. You can charge the battery at any time using the microUSB socket on the front of the mouse.

With the help of the microUSB port on the front, you can charge the battery at any time and, importantly, still use the mouse.