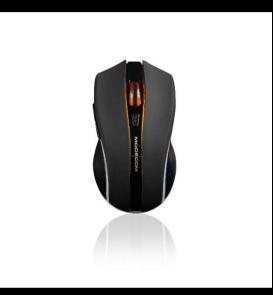

# Side buttons

There are two buttons on the left side of the mouse, which you can use to in various multimedia programs.

www.modecom.com

MODECOM MC-WRMI

## Design

he design of the MC-WRM1 BLACK mouse is based on products for gamers. Its design, distinguished by its modern appearance, has been enriched with illuminated elements.

The mouse is profiled on both sides for maximum comfort.