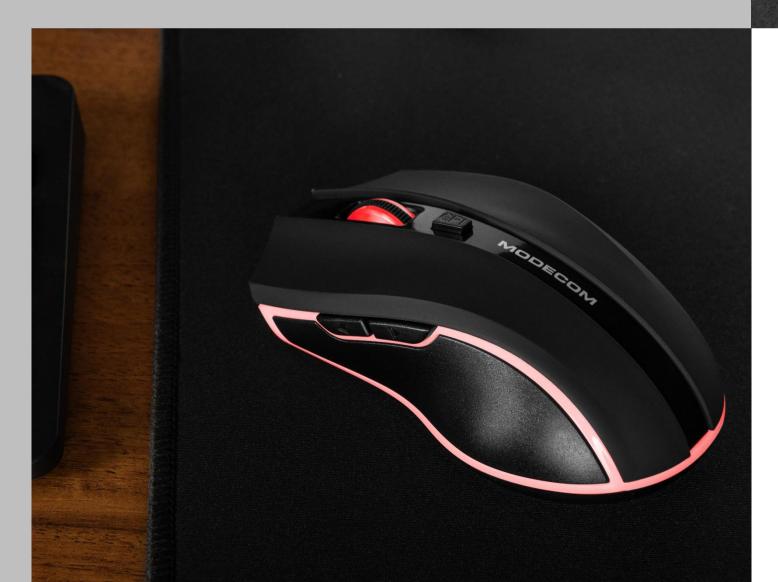

## Attention to details

The materials from which the mouse is made not only give the product an attractive appearance. They also mean that the hand placed on the surface of the MC-WRM1 meets a material with a matte surface that is pleasant to the touch.

## Material

The surface of the mouse is made of a material that is pleasant to the touch.

• • •

MODECOM MC-WRMI

## Convenient

Modeled on a mouse gaming designs, the MC-WRM1 mouse will be perfect for learning and work, while maintaining optimal comfort.

• • •

MODECOM MC-WRMI