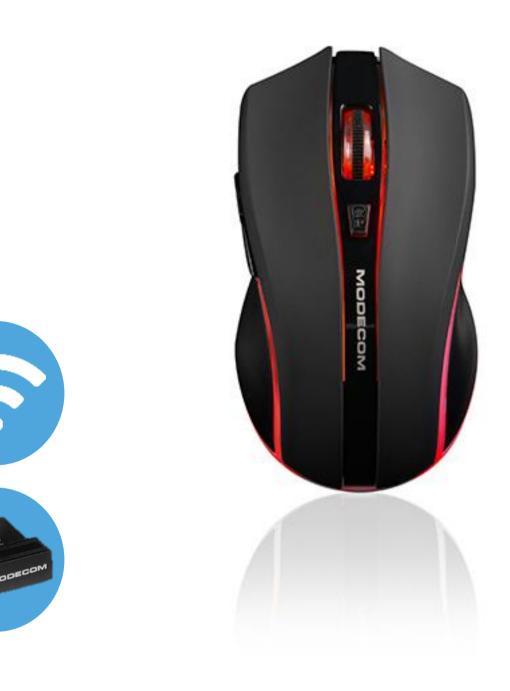

WIRELESS MOUSE

# MODECOM MC-WRM1

#### Wireless technology

A wireless mouse that allows you not only to work without being "tied" to the cable, but at the same time provides adequate comfort and maintains more order on the desk.

## Inspired by gaming designs

www.modecom.com

MODECOM MC-WRM1 BLACK is a wireless optical mouse designed for people looking for computer equipment with an original and modern design.

The visual design of the MC-WRM1 BLACK mouse was inspired by products from the MODECOM VOLCANO line dedicated to gamers, which is why its design was created in cooperation with the department of products for gamers. The MC-WRM1 mouse will catch your eye with a slim LED strip on the both sides, filled with a pleasant, warm LED light.

#### Wireless

The large range of wireless technology allows you to work with devices up to 10 meters (depending on the conditions).

MODECOM

## Technologically advanced

The MC-WRM1 mouse connects to the computer via radio receiver. The receiver, operating in the frequency ranges of 2402-2480 MHz, ensures a stable, undisturbed range of other equipment.