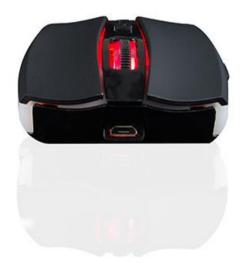

Using the DPI change button located under the scroll, you can choose one of the three resolutions supported by the optical sensor: 1000/1200/1600, and thanks to the built-in 350 mAh battery, you will forget about the need for spare batteries once and for all. You can charge the battery at any time using the microUSB socket on the front of the mouse.

With the help of the microUSB port on the front, you can charge the battery at any time and, importantly, still use the mouse.