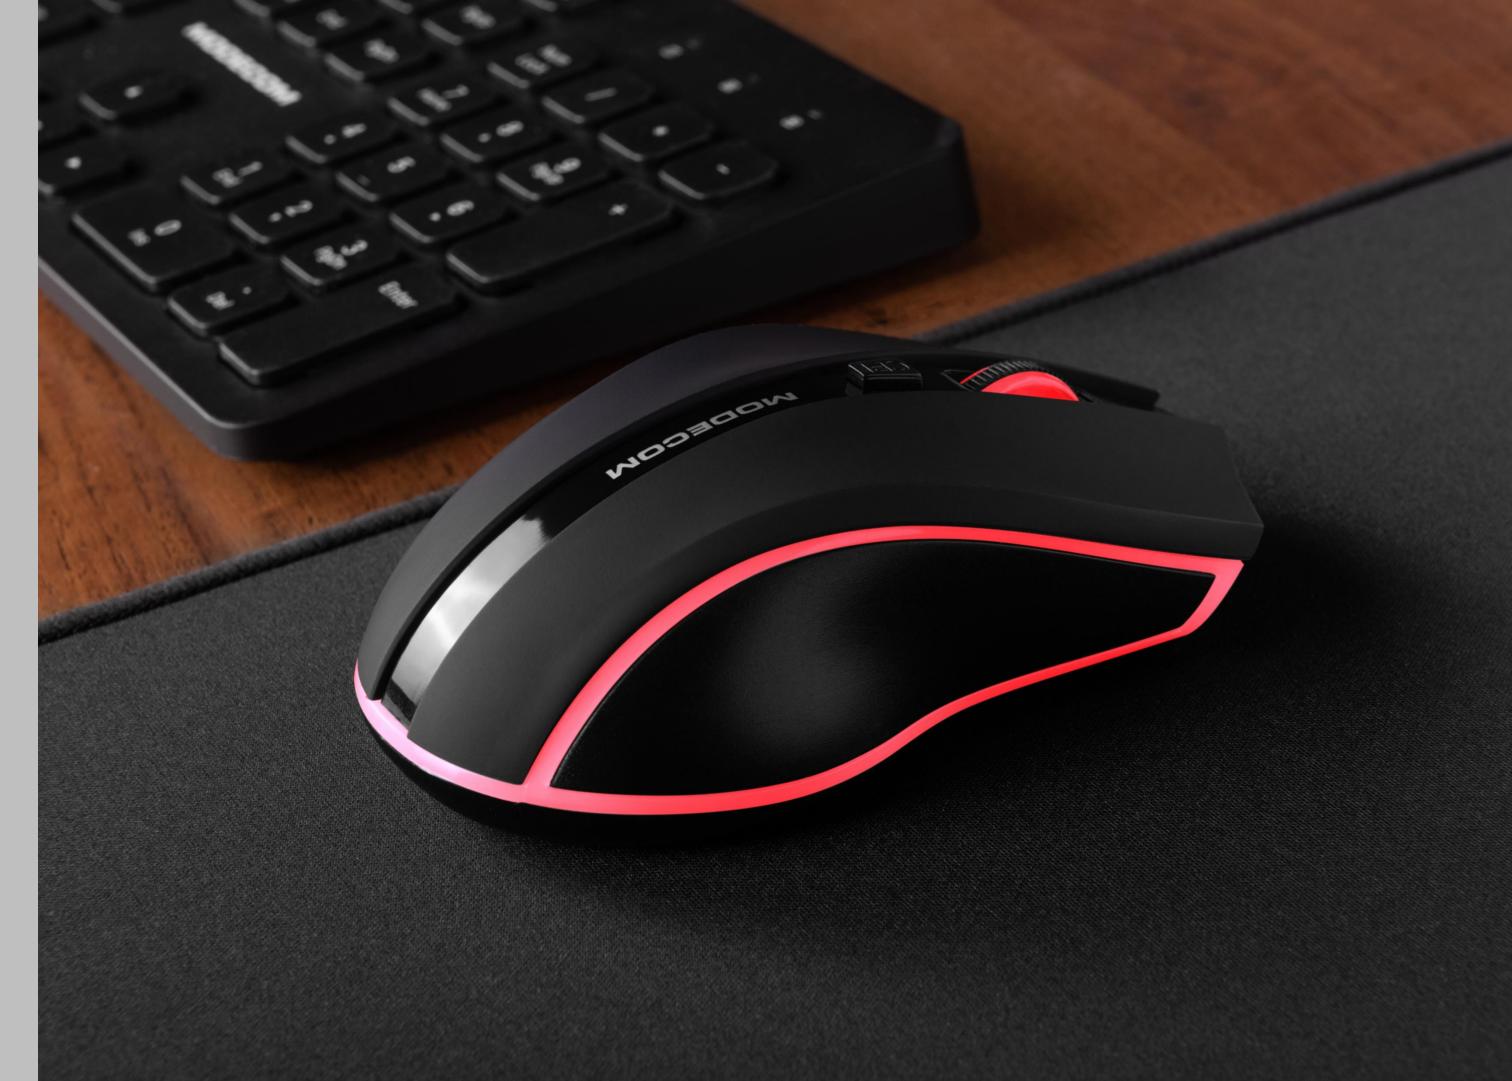

#### Design

The appearance of the mouse was inspired by products from the Volcano Gaming series. If you are looking for a mouse for the office or study that will look more "extravagant", the MC-WRM1 meets these expectations.

## Attention to details

The materials from which the mouse is made not only give the product an attractive appearance. They also mean that the hand placed on the surface of the MC-WRM1 meets a material with a matte surface that is pleasant to the touch.

## Design

he design of the MC-WRM1 BLACK mouse is based on products for gamers. Its design, distinguished by its modern appearance, has been enriched with illuminated elements.

The mouse is profiled on both sides for maximum comfort.