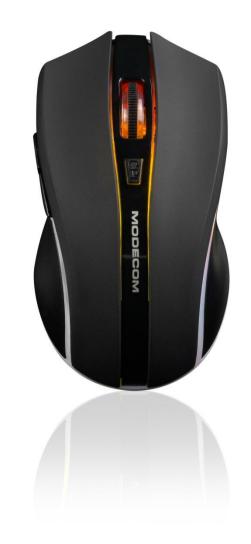

#### LED backlight

Delicate, subtle LED backlight in one color.

Using the DPI change button located under the scroll, you can choose one of the three resolutions supported by the optical sensor: 1000/1200/1600, and thanks to the built-in 350 mAh battery, you will forget about the need for spare batteries once and for all. You can charge the battery at any time using the microUSB socket on the front of the mouse.

## Attention to details

The materials from which the mouse is made not only give the product an attractive appearance. They also mean that the hand placed on the surface of the MC-WRM1 meets a material with a matte surface that is pleasant to the touch.