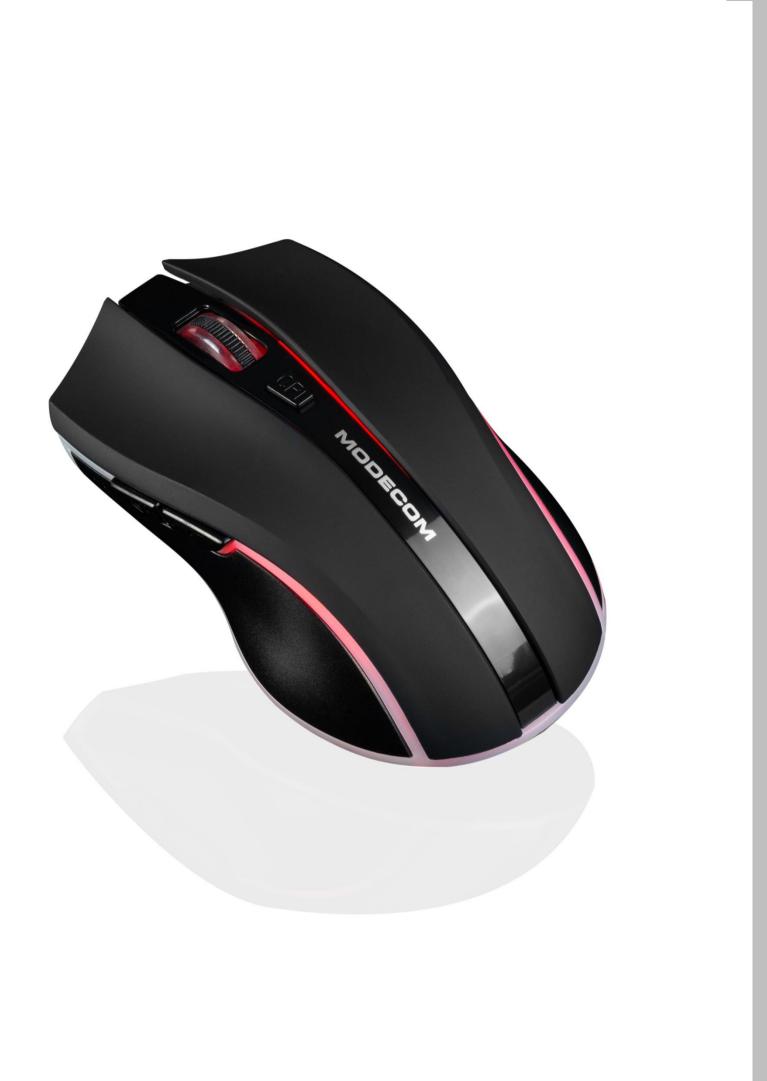

#### Design

The appearance of the mouse was inspired by products from the Volcano Gaming series. If you are looking for a mouse for the office or study that will look more "extravagant", the MC-WRM1 meets these expectations.

## Inspired by gaming designs

www.modecom.com

MODECOM MC-WRM1 BLACK is a wireless optical mouse designed for people looking for computer equipment with an original and modern design.

The visual design of the MC-WRM1 BLACK mouse was inspired by products from the MODECOM VOLCANO line dedicated to gamers, which is why its design was created in cooperation with the department of products for gamers. The MC-WRM1 mouse will catch your eye with a slim LED strip on the both sides, filled with a pleasant, warm LED light.

## Design

he design of the MC-WRM1 BLACK mouse is based on products for gamers. Its design, distinguished by its modern appearance, has been enriched with illuminated elements.

The mouse is profiled on both sides for maximum comfort.