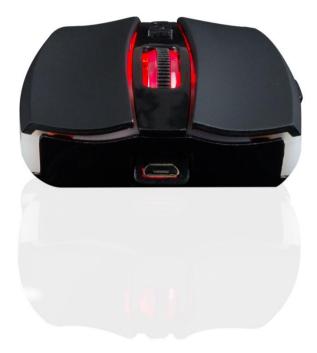

Using the DPI change button located under the scroll, you can choose one of the three resolutions supported by the optical sensor: 1000/1200/1600, and thanks to the built-in 350 mAh battery, you will forget about the need for spare batteries once and for all. You can charge the battery at any time using the microUSB socket on the front of the mouse.

With the help of the microUSB port on the front, you can charge the battery at any time and, importantly, still use the mouse.