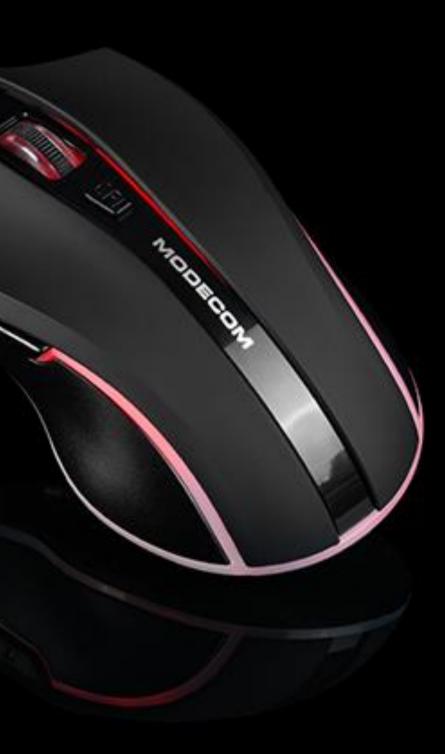

#### Design

The appearance of the mouse was inspired by products from the Volcano Gaming series. If you are looking for a mouse for the office or study that will look more "extravagant", the MC-WRM1 meets these expectations.

## Inspired by gaming designs

www.modecom.com

MODECOM MC-WRM1 BLACK is a wireless optical mouse designed for people looking for computer equipment with an original and modern design.

The visual design of the MC-WRM1 BLACK mouse was inspired by products from the MODECOM VOLCANO line dedicated to gamers, which is why its design was created in cooperation with the department of products for gamers. The MC-WRM1 mouse will catch your eye with a slim LED strip on the both sides, filled with a pleasant, warm LED light.

## Design

he design of the MC-WRM1 BLACK mouse is based on products for gamers. Its design, distinguished by its modern appearance, has been enriched with illuminated elements.

The mouse is profiled on both sides for maximum comfort.