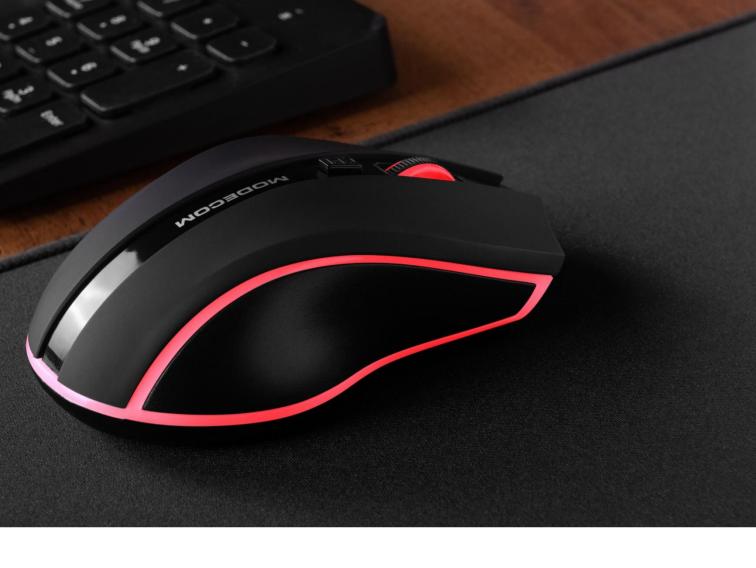

#### LED backlight

Delicate, subtle LED backlight in one color.

## Inspired by gaming designs

www.modecom.com

MODECOM MC-WRM1 BLACK is a wireless optical mouse designed for people looking for computer equipment with an original and modern design.

The visual design of the MC-WRM1 BLACK mouse was inspired by products from the MODECOM VOLCANO line dedicated to gamers, which is why its design was created in cooperation with the department of products for gamers. The MC-WRM1 mouse will catch your eye with a slim LED strip on the both sides, filled with a pleasant, warm LED light.

## Design

he design of the MC-WRM1 BLACK mouse is based on products for gamers. Its design, distinguished by its modern appearance, has been enriched with illuminated elements.

The mouse is profiled on both sides for maximum comfort.