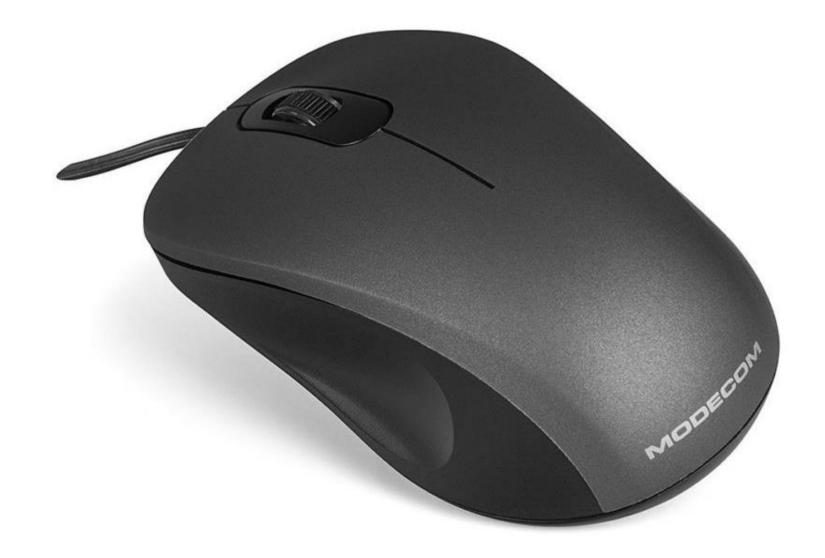

#### Material

The surface of the mouse is made of a pleasant-to-touch material, the advantage of which is the absence of fingerprints after use. This will be appreciated by all those who value aesthetics and work culture.

### Ergonomics above all

The mouse must be comfortable. This is what the MC-M10S is like. It is a device that does not fatigue your hands or fingers after many hours of use.

## Classic Universal Quiet

The modern MODECOM MC-M10S optical mouse is based on many years of experience in providing computer accessories to the market. In the case of the MC-M10S, we focused on the comfort of using ultraquiet microswitches. This significantly increases the comfort of use in relation to mice with traditional switches. Thanks to the use of this technology, you can use the mouse silently in public places such as a reading room, or at home, with 100% certainty that working on the MC-M10S will not disturb the surrounding silence. When creating the universal and practical MC-M10S mouse, we have not forgotten the importance of button durability and ergonomics of use.

### Quality of materials

The surface of the mouse is made of a pleasant-to-touch material, the advantage of which is that no fingerprints are left after use. MODECOM MC-M10S combines the best features of a classic, solid and ergonomic design with modernity, quality of workmanship and high durability of the microswitches.