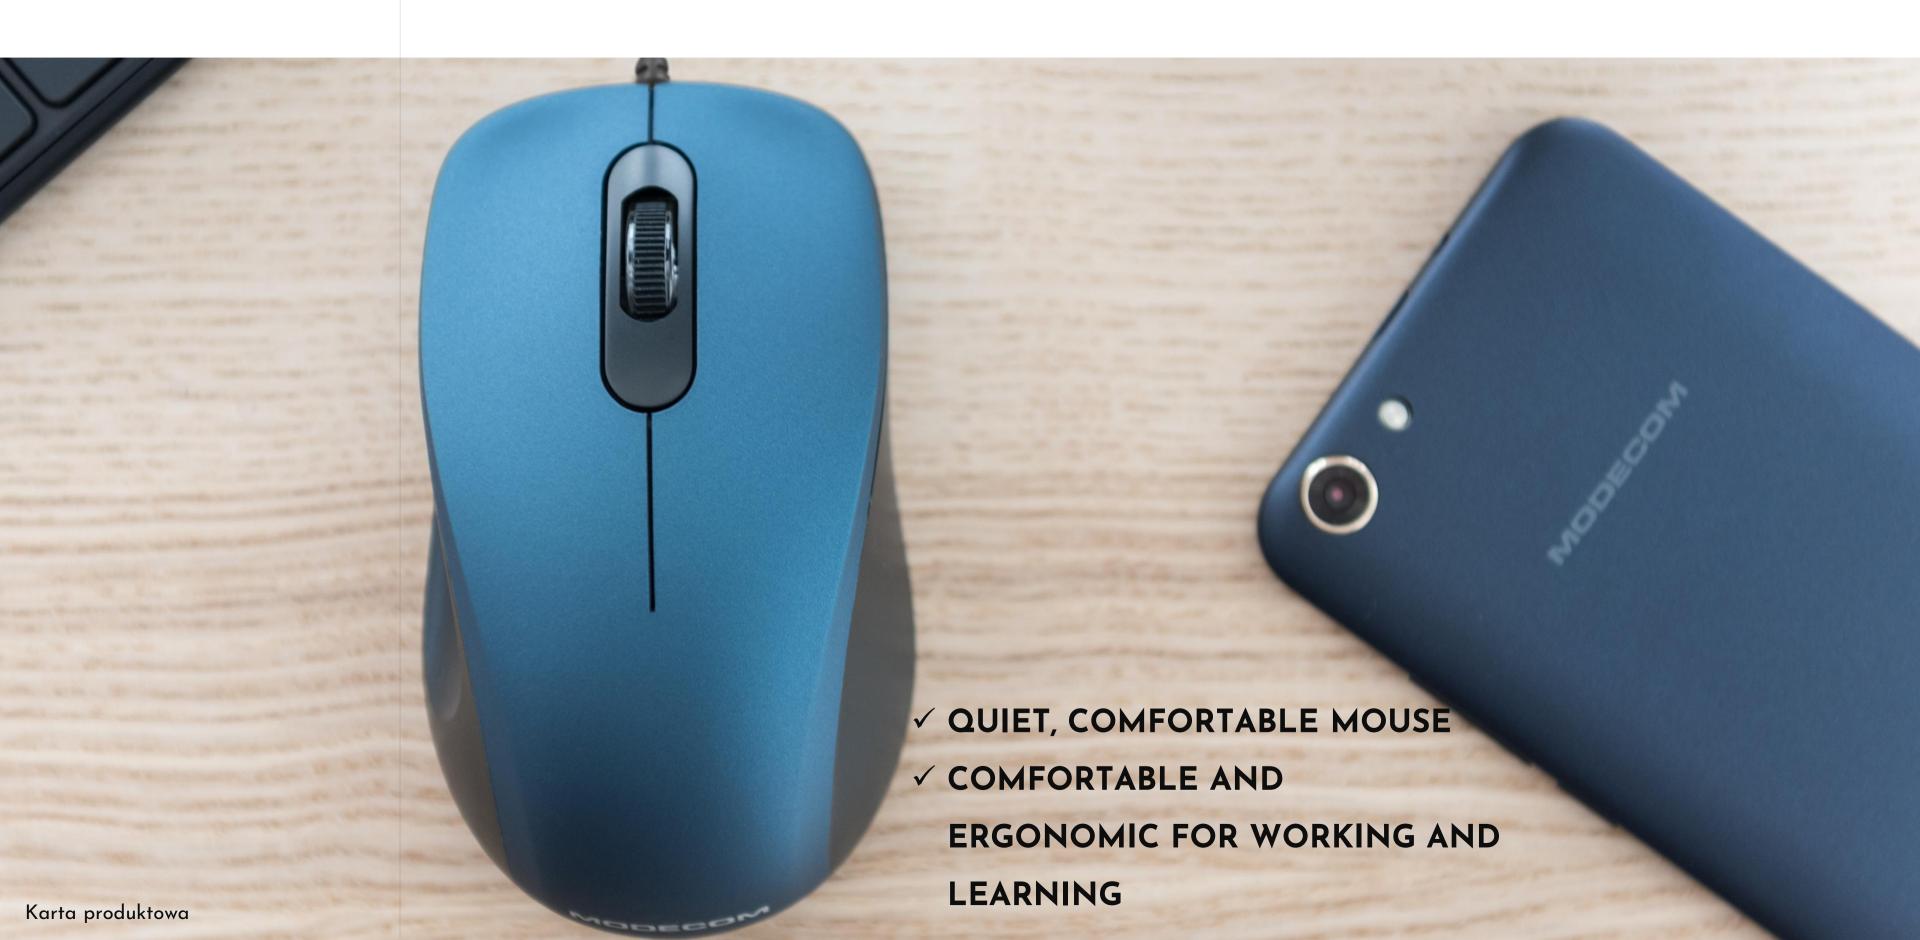

### Ergonomics above all

The mouse must be comfortable. This is what the MC-M10S is like. It is a device that does not fatigue your hands or fingers after many hours of use.

# Ultra quiet work

The microswitches used in the mouse are characterized by absolute silence. The user can be 100% sure that working on the MC-M10S will not disturb the surrounding silence. If you work at home in the evenings, or you just do not want to disturb other co-workers or household members - this mouse will be a great choice.

## Classic Universal Quiet

The modern MODECOM MC-M10S optical mouse is based on many years of experience in providing computer accessories to the market. In the case of the MC-M10S, we focused on the comfort of using ultraquiet microswitches. This significantly increases the comfort of use in relation to mice with traditional switches. Thanks to the use of this technology, you can use the mouse silently in public places such as a reading room, or at home, with 100% certainty that working on the MC-M10S will not disturb the surrounding silence. When creating the universal and practical MC-M10S mouse, we have not forgotten the importance of button durability and ergonomics of use.