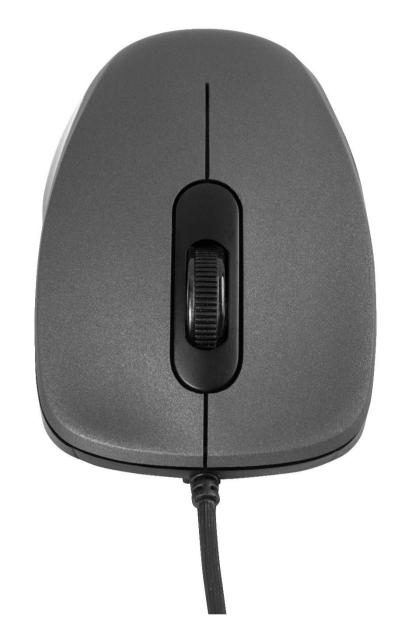

#### Palette of colours

The mouse not only has to function reliably and not tire your hands. It must also please the eye and that is why we offer it in one of the four available colors.

Its classic appearance in the available four-color palette of colors (black, white, red, blue) meets the tastes of demanding users who appreciate classics in a modern edition.