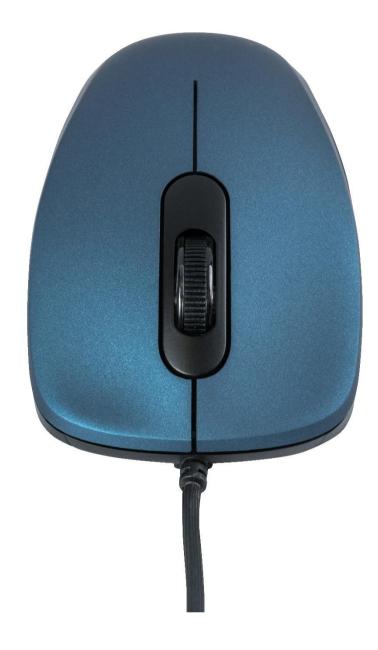

#### Palette of colours

The mouse not only has to function reliably and not tire your hands. It must also please the eye and that is why we offer it in one of the four available colors.

Its classic appearance in the available four-color palette of colors (black, white, red, blue) meets the tastes of demanding users who appreciate classics in a modern edition.