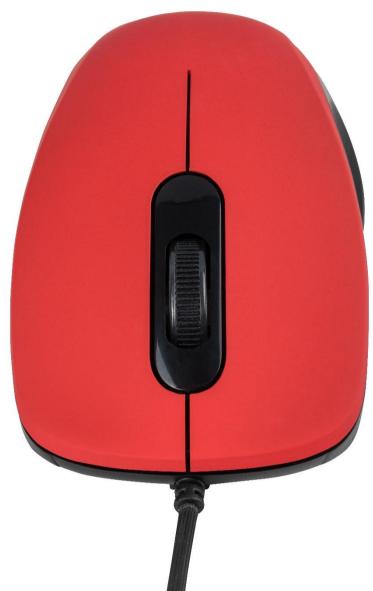

#### Palette of colours

The mouse not only has to function reliably and not tire your hands. It must also please the eye and that is why we offer it in one of the four available colors.

Its classic appearance in the available four-color palette of colors (black, white, red, blue) meets the tastes of demanding users who appreciate classics in a modern edition.