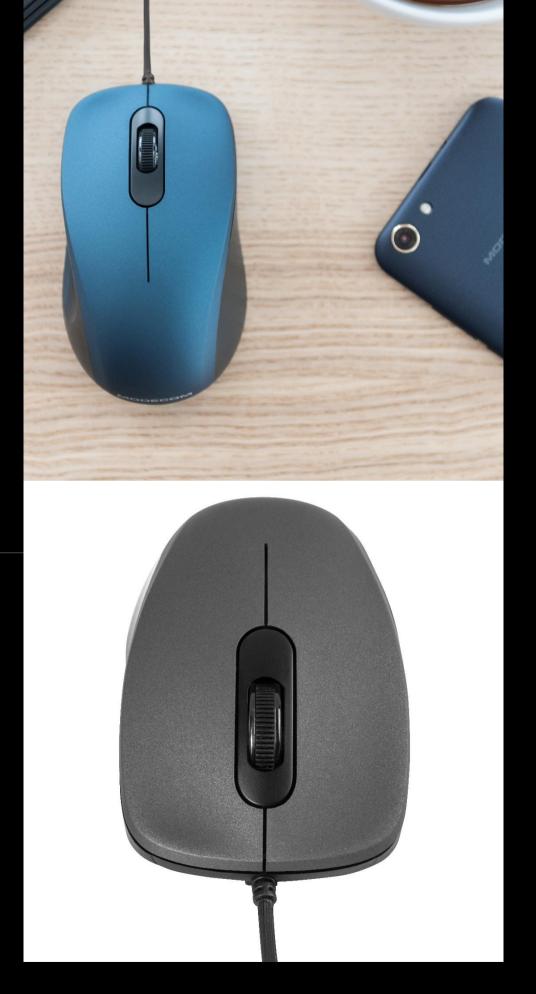

#### Palette of colours

The mouse not only has to function reliably and not tire your hands. It must also please the eye and that is why we offer it in one of the four available colors.

Its classic appearance in the available four-color palette of colors (black, white, red, blue) meets the tastes of demanding users who appreciate classics in a modern edition.

# Logistics

EAN: 5901885247670, WIRED OPTICAL MOUSE MIOS BLACK

EAN: 5901885247687, WIRED OPTICAL MOUSE MIOS WHITE

EAN: 5901885247694, WIRED OPTICAL MOUSE MIOS BLUE

EAN: 5901885247700, WIRED OPTICAL MOUSE MIOS RED