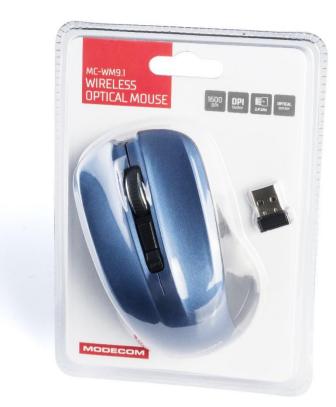

#### Palette of colours

The mouse not only has to function reliably and not tire your hands. It must also please the eye and that is why we offer it in one of the three available colors.

The large range of wireless technology allows you to work with device up to 7 meters (depending on the conditions).

| Model             | MODECOM MC-WM9.1               |
|-------------------|--------------------------------|
| Sensor            | Optical                        |
| DPI               | 800/1200/1600 DPI              |
| Interface         | USB                            |
| Receiver          | Nano                           |
| Dimensions        | 103 x 66 x 38 mm               |
| Operating system  | Windows, Linux                 |
| Power             | 1xAA 1,5V10mA                  |
| Color             | Black, black-blue, black-white |
| Weight            | 64 g netto                     |
| Connection        | Wireless                       |
| Cable lenth       | 180 cm                         |
| Number of buttons | 4                              |
| LED               | N/A                            |
| Dedication        | Home / office                  |