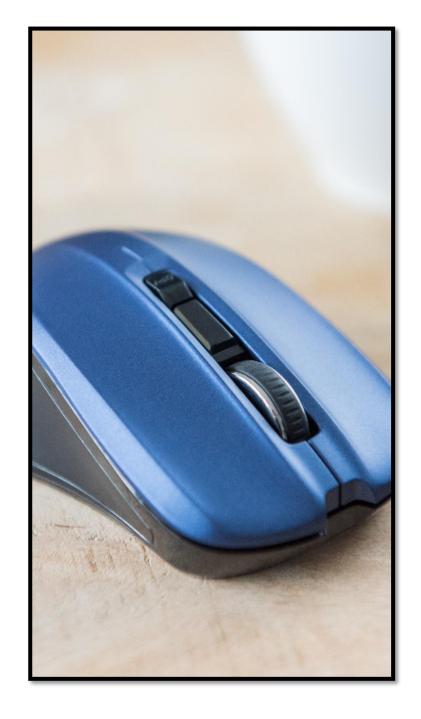

### **Optical** sensor

The 800/1200/1600 DPI optical sensor (adjustable) ensures precise use on most surfaces.

### Design

The interesting, modern and symmetrical design.