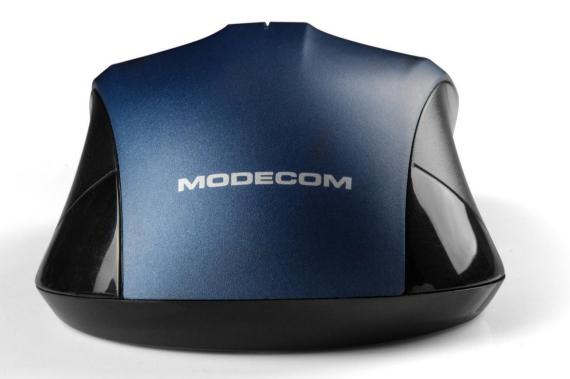

Its classic look in the available color palette will appeal to the tastes of demanding users who appreciate classics in a modern edition. MODECOM MC-WM9.1 combines the best features of classic, solid and ergonomic design with modernity, quality of workmanship and high durability of microswitches.

### Design

The interesting, modern and symmetrical design.