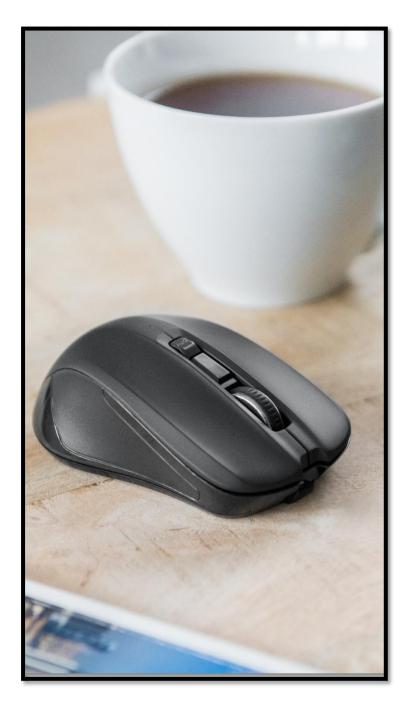

### The product is easy to use and transport.

The MODECOM MC-WM9.1 mouse is a "plug and play" device. After connecting the nano receiver to the USB port, you only need to wait a few moments after which the product will be ready for work. In the middle of the mouse there is a place for the nano receiver, which allows it to be safely transported without fear of losing it.

### Long range thanks to wireless radio technology.

The MODECOM MC-WM9.1 mouse is based on wireless radio technology operating at 2.4 GHz frequency. The radio technology ensures a reliable connection and a long range of up to 7 meters\*. Thanks to this, you will be able to move freely around the room and change the place of work without restrictions.

#### Material

The surface of the mouse is made of a synthetic material that is pleasant to the touch.