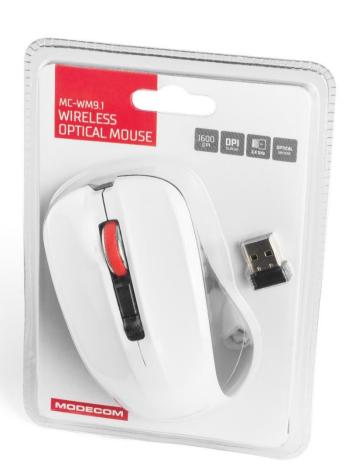

#### Palette of colours

The mouse not only has to function reliably and not tire your hands. It must also please the eye and that is why we offer it in one of the three available colors.

The large range of wireless technology allows you to work with device up to 7 meters (depending on the conditions).

| Model             | MODECOM MC-WM9.1               |
|-------------------|--------------------------------|
| Sensor            | Optical                        |
| DPI               | 800/1200/1600 DPI              |
| Interface         | USB                            |
| Receiver          | Nano                           |
| Dimensions        | 103 x 66 x 38 mm               |
| Operating system  | Windows, Linux                 |
| Power             | 1xAA 1,5V10mA                  |
| Color             | Black, black-blue, black-white |
| Weight            | 64 g netto                     |
| Connection        | Wireless                       |
| Cable lenth       | 180 cm                         |
| Number of buttons | 4                              |
| LED               | N/A                            |
| Dedication        | Home / office                  |