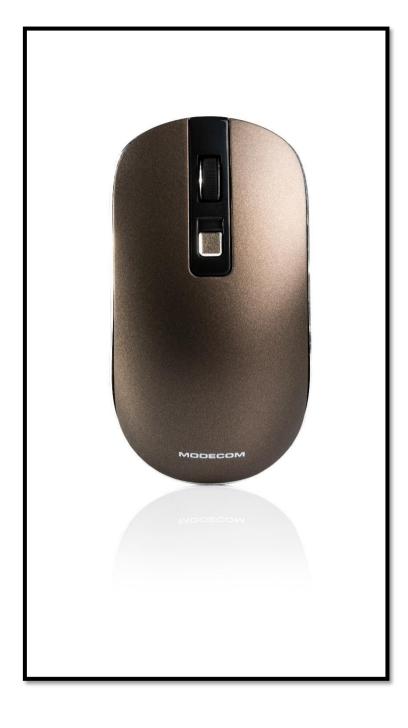

### Optical sensor and elegant design.

The MODECOM MC-WM101 mouse is a harmonious combination of modern, minimalist design with premium quality and high comfort of use. At the first contact with the MC-WM101 mouse, you will be charmed by its slim design with a characteristic lowered profile. The design of MODECOM MC-WM101 mouse is a harmonious combination of plastic and aluminum. The materials from which the mouse is made not only give the product an attractive appearance. They also make the hand placed on the surface of the MC-WM101 meet a pleasant-to-touch material with a matte texture. The whole structure is made with great precision, such as the scroll or the DPI change button. The MODECOM MC-WM101 mouse is also comfortable to use. Thanks to the ergonomic, low-profile design, the mouse fits perfectly in the hand, and the user will not feel tired even after several hours of use. Advanced and sensitive optical sensor allows you to work in three resolutions 800/1200/1600 DPI.

#### Material - plastic and aluminum

5

The surface of the mouse is made of a pleasant-to-touch synthetic material and aluminum elements.