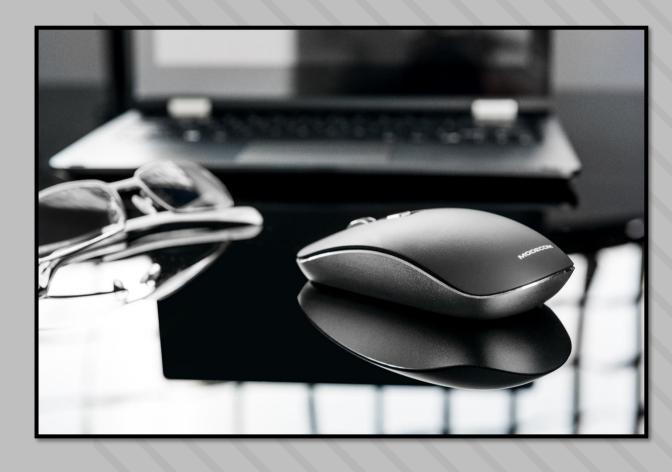

### Optical sensor and elegant design.

The MODECOM MC-WM101 mouse is a harmonious combination of modern, minimalist design with premium quality and high comfort of use. At the first contact with the MC-WM101 mouse, you will be charmed by its slim design with a characteristic lowered profile. The design of MODECOM MC-WM101 mouse is a harmonious combination of plastic and aluminum. The materials from which the mouse is made not only give the product an attractive appearance. They also make the hand placed on the surface of the MC-WM101 meet a pleasant-to-touch material with a matte texture. The whole structure is made with great precision, such as the scroll or the DPI change button. The MODECOM MC-WM101 mouse is also comfortable to use. Thanks to the ergonomic, low-profile design, the mouse fits perfectly in the hand, and the user will not feel tired even after several hours of use. Advanced and sensitive optical sensor allows you to work in three resolutions 800/1200/1600 DPI.

#### Low profile

The mouse is characterized by a low profile design that perfectly fits the user's hand.

www.modecom.com

The large range of wireless technology allows you to work with devices up to 10 meters (depending on the conditions).