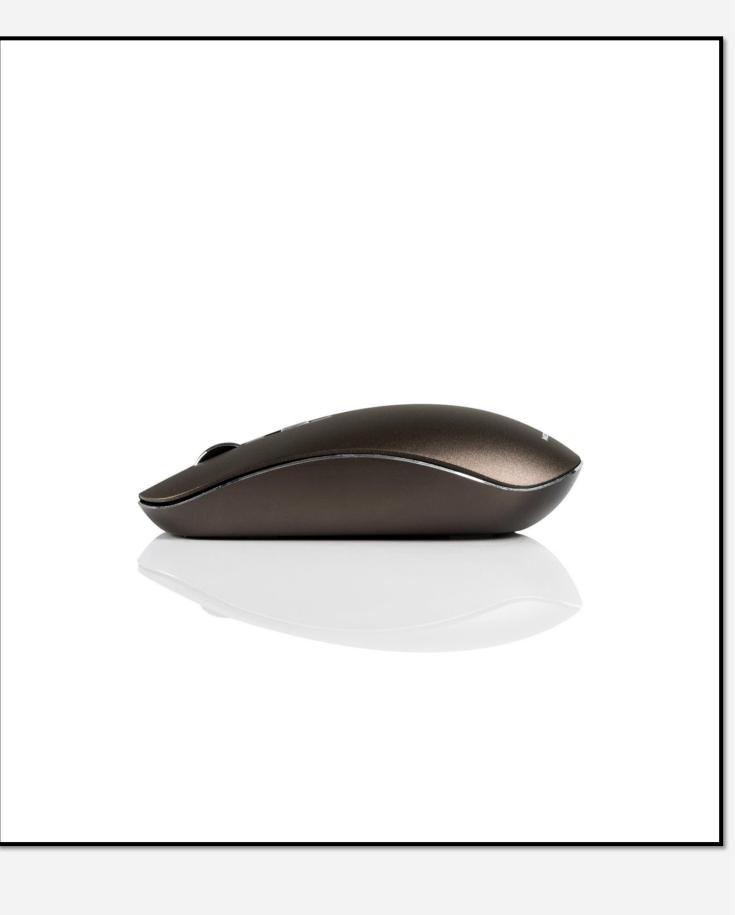

| Model             | MODECOM MC-WMI01                        |
|-------------------|-----------------------------------------|
| Sensor            | Optical                                 |
| DPI               | 800/1200/1600 DPI                       |
| Interface         | USB                                     |
| Receiver          | Nano                                    |
| Dimensions        | 115 x 62 x 32 mm                        |
| Operating system  | Windows, Linux                          |
| Power             | 1x or 2x baterries AAA (1,5V @<br>20mA) |
| Color             | Black, bronze                           |
| Weight            | 66 g netto                              |
| Connection        | Wireless                                |
| Cable length      | N/A                                     |
| Number of buttons | 4                                       |
| LED               | N/A                                     |
| Dedication        | Home / office                           |