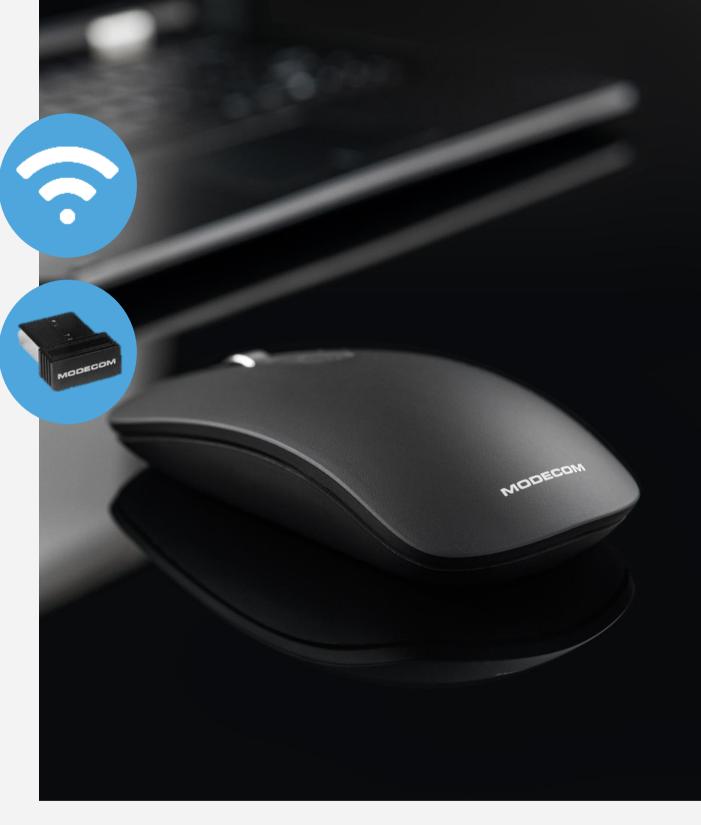

### The product is easy to use and transport.

The MODECOM MC-WM101 mouse is a "plug and play" device. After connecting the nano receiver to the USB port, you only need to wait a few moments after which the product will be ready for work.

### Long range thanks to wireless radio technology.

The MODECOM MC-WM101 mouse is based on wireless radio technology operating at 2.4 GHz frequency. The radio technology ensures a reliable connection and a long range of up to 10 meters<sup>\*</sup>. Thanks to this, you will be able to move freely around the room and change the place of work without restrictions.