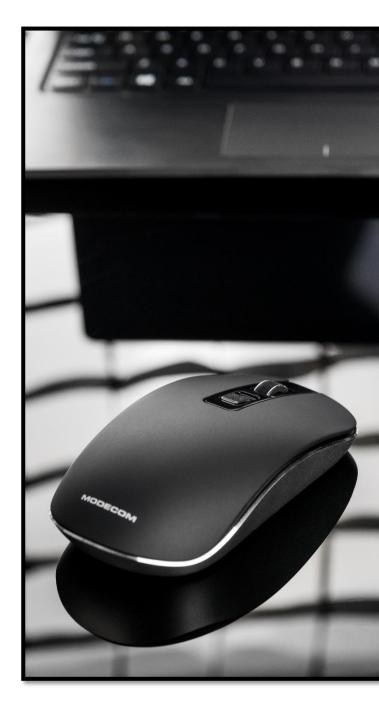

#### Low profile

The mouse is characterized by a low profile design that perfectly fits the user's hand.

www.modecom.com

The large range of wireless technology allows you to work with devices up to 10 meters (depending on the conditions).

### Modern low profile

The low profile of the mouse is comfortable to use and has a more interesting look of the device.