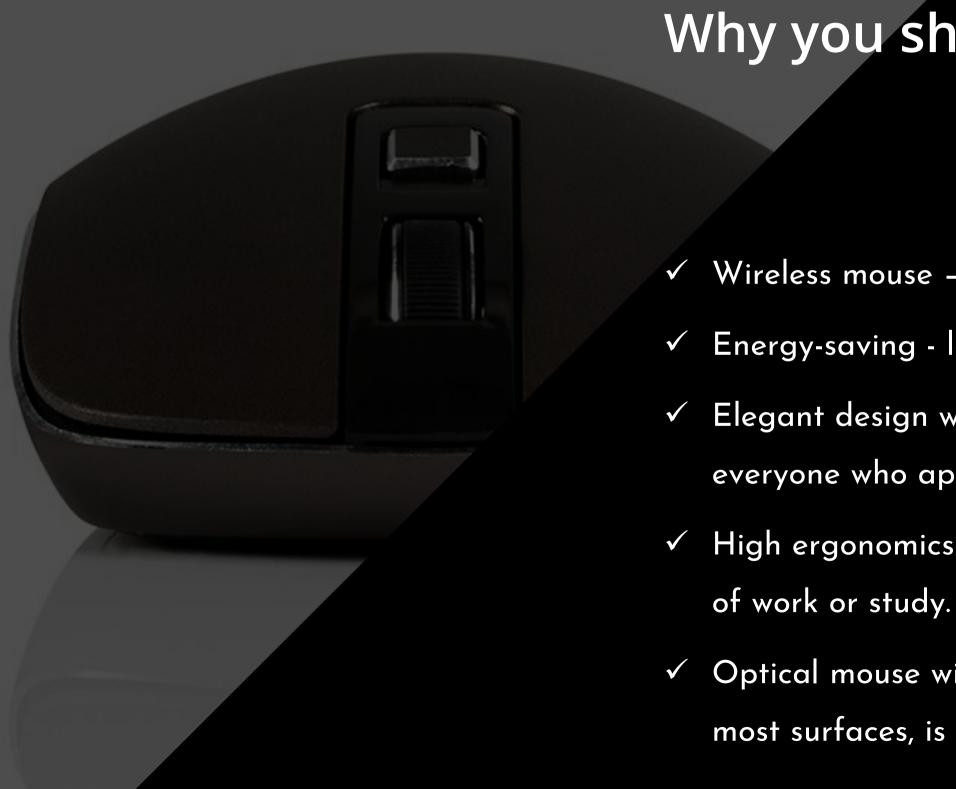

# Why you should buy it?

- Wireless mouse work without a cable.
- Energy-saving long battery life.
- ✓ Elegant design with an aluminum accent a mouse for everyone who appreciates a modern and tasteful style.
- ✓ High ergonomics of use less fatigue after many hours
  - Optical mouse with 800/1200/1600 DPI sensor works on most surfaces, is precise and durable.