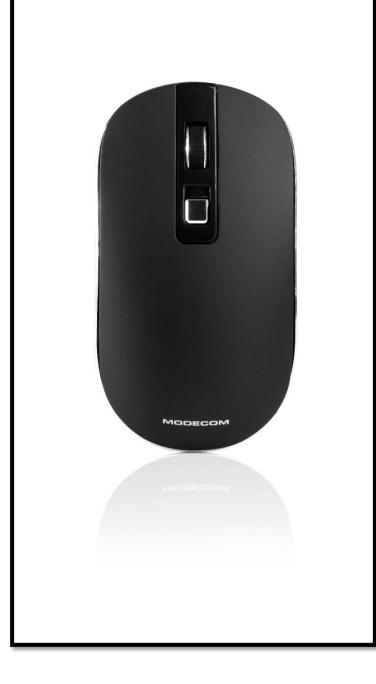

### WIRELESS OPTICAL MOUSE MODECOM MC-WM101

### Optical sensor and elegant design.

The MODECOM MC-WM101 mouse is a harmonious combination of modern, minimalist design with premium quality and high comfort of use. At the first contact with the MC-WM101 mouse, you will be charmed by its slim design with a characteristic lowered profile. The design of MODECOM MC-WM101 mouse is a harmonious combination of plastic and aluminum. The materials from which the mouse is made not only give the product an attractive appearance. They also make the hand placed on the surface of the MC-WM101 meet a pleasant-to-touch material with a matte texture. The whole structure is made with great precision, such as the scroll or the DPI change button. The MODECOM MC-WM101 mouse is also comfortable to use. Thanks to the ergonomic, low-profile design, the mouse fits perfectly in the hand, and the user will not feel tired even after several hours of use. Advanced and sensitive optical sensor allows you to work in three resolutions 800/1200/1600 DPI.