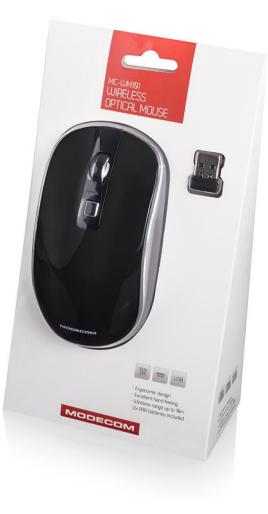

### WIRELESS OPTICAL MOUSE MODECOM MC-WM101

### The product is easy to use and transport.

The MODECOM MC-WM101 mouse is a "plug and play" device. After connecting the nano receiver to the USB port, you only need to wait a few moments after which the product will be ready for work.

### Optical sensor and elegant design.

The MODECOM MC-WM101 mouse is a harmonious combination of modern, minimalist design with premium quality and high comfort of use. At the first contact with the MC-WM101 mouse, you will be charmed by its slim design with a characteristic lowered profile. The design of MODECOM MC-WM101 mouse is a harmonious combination of plastic and aluminum. The materials from which the mouse is made not only give the product an attractive appearance. They also make the hand placed on the surface of the MC-WM101 meet a pleasant-to-touch material with a matte texture. The whole structure is made with great precision, such as the scroll or the DPI change button. The MODECOM MC-WM101 mouse is also comfortable to use. Thanks to the ergonomic, low-profile design, the mouse fits perfectly in the hand, and the user will not feel tired even after several hours of use. Advanced and sensitive optical sensor allows you to work in three resolutions 800/1200/1600 DPI.