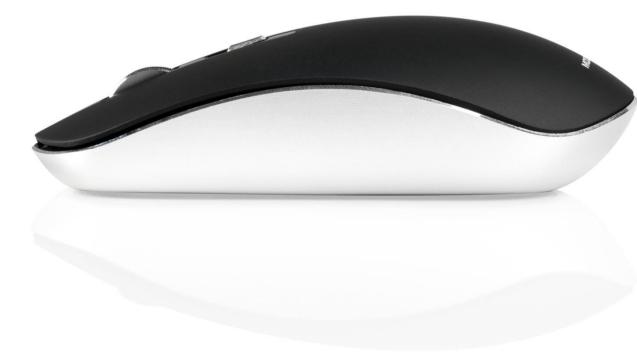

### Optical sensor and elegant design.

The MODECOM MC-WM101 mouse is a harmonious combination of modern, minimalist design with premium quality and high comfort of use. At the first contact with the MC-WM101 mouse, you will be charmed by its slim design with a characteristic lowered profile. The design of MODECOM MC-WM101 mouse is a harmonious combination of plastic and aluminum. The materials from which the mouse is made not only give the product an attractive appearance. They also make the hand placed on the surface of the MC-WM101 meet a pleasant-to-touch material with a matte texture. The whole structure is made with great precision, such as the scroll or the DPI change button. The MODECOM MC-WM101 mouse is also comfortable to use. Thanks to the ergonomic, low-profile design, the mouse fits perfectly in the hand, and the user will not feel tired even after several hours of use. Advanced and sensitive optical sensor allows you to work in three resolutions 800/1200/1600 DPI.

#### Material - plastic and aluminum

5

The surface of the mouse is made of a pleasant-to-touch synthetic material and aluminum elements.

#### Low profile

The mouse is characterized by a low profile design that perfectly fits the user's hand.

www.modecom.com

The large range of wireless technology allows you to work with devices up to 10 meters (depending on the conditions).