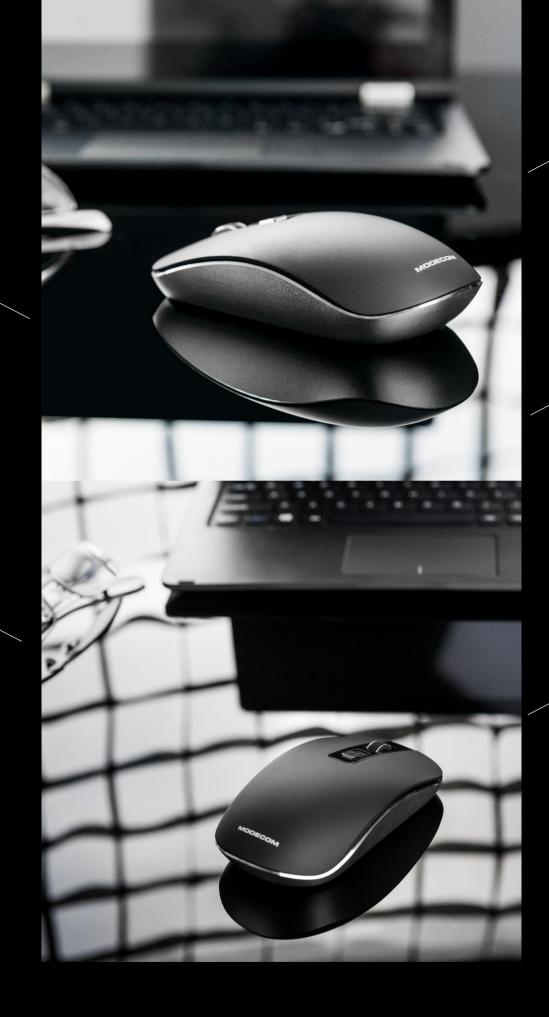

### Optical sensor and elegant design.

The MODECOM MC-WM101 mouse is a harmonious combination of modern, minimalist design with premium quality and high comfort of use. At the first contact with the MC-WM101 mouse, you will be charmed by its slim design with a characteristic lowered profile. The design of MODECOM MC-WM101 mouse is a harmonious combination of plastic and aluminum. The materials from which the mouse is made not only give the product an attractive appearance. They also make the hand placed on the surface of the MC-WM101 meet a pleasant-to-touch material with a matte texture. The whole structure is made with great precision, such as the scroll or the DPI change button. The MODECOM MC-WM101 mouse is also comfortable to use. Thanks to the ergonomic, low-profile design, the mouse fits perfectly in the hand, and the user will not feel tired even after several hours of use. Advanced and sensitive optical sensor allows you to work in three resolutions 800/1200/1600 DPI.

### Modern low profile

The low profile of the mouse is comfortable to use and has a more interesting look of the device.