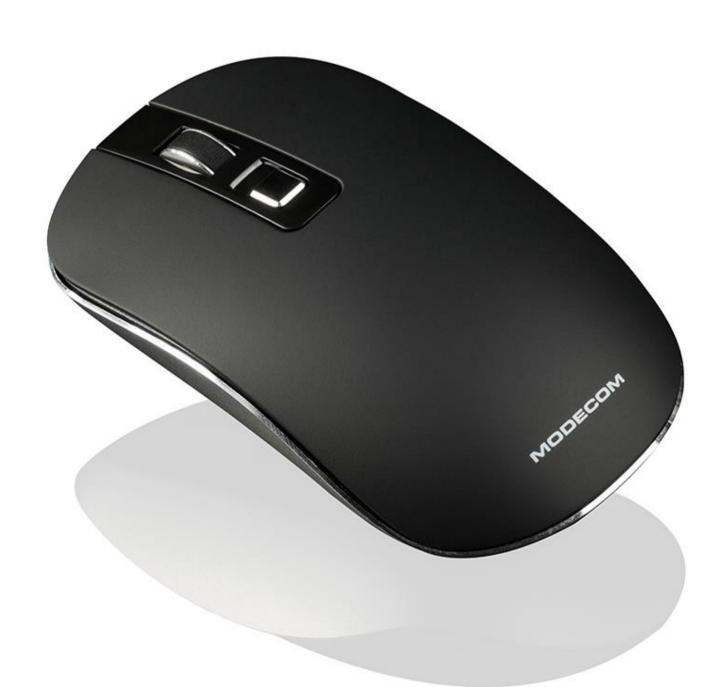

### Optical sensor and elegant design.

The MODECOM MC-WM101 mouse is a harmonious combination of modern, minimalist design with premium quality and high comfort of use. At the first contact with the MC-WM101 mouse, you will be charmed by its slim design with a characteristic lowered profile. The design of MODECOM MC-WM101 mouse is a harmonious combination of plastic and aluminum. The materials from which the mouse is made not only give the product an attractive appearance. They also make the hand placed on the surface of the MC-WM101 meet a pleasant-to-touch material with a matte texture. The whole structure is made with great precision, such as the scroll or the DPI change button. The MODECOM MC-WM101 mouse is also comfortable to use. Thanks to the ergonomic, low-profile design, the mouse fits perfectly in the hand, and the user will not feel tired even after several hours of use. Advanced and sensitive optical sensor allows you to work in three resolutions 800/1200/1600 DPI.

#### Material - plastic and aluminum

5

The surface of the mouse is made of a pleasant-to-touch synthetic material and aluminum elements.