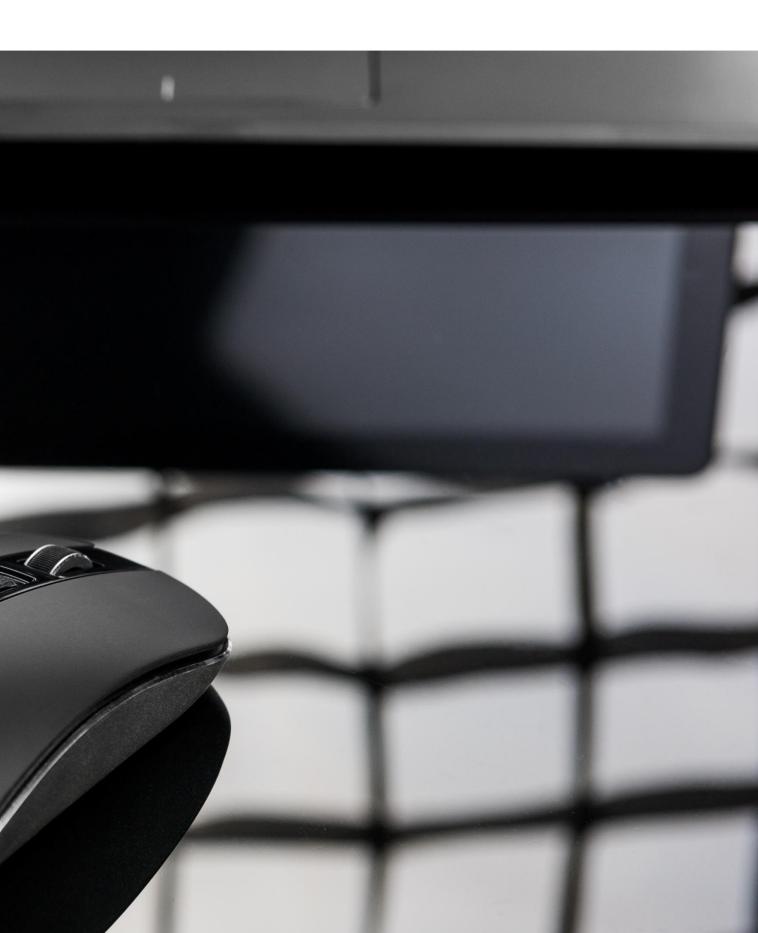

#### Low profile

The mouse is characterized by a low profile design that perfectly fits the user's hand.

www.modecom.com

The large range of wireless technology allows you to work with devices up to 10 meters (depending on the conditions).

### Long range thanks to wireless radio technology.

The MODECOM MC-WM101 mouse is based on wireless radio technology operating at 2.4 GHz frequency. The radio technology ensures a reliable connection and a long range of up to 10 meters<sup>\*</sup>. Thanks to this, you will be able to move freely around the room and change the place of work without restrictions.