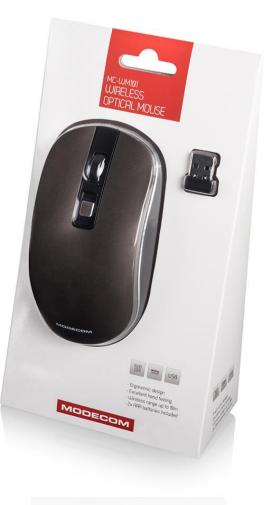

### WIRELESS OPTICAL MOUSE MODECOM MC-WM101

### The product is easy to use and transport.

The MODECOM MC-WM101 mouse is a "plug and play" device. After connecting the nano receiver to the USB port, you only need to wait a few moments after which the product will be ready for work.

### Optical sensor and elegant design.

The MODECOM MC-WM101 mouse is a harmonious combination of modern, minimalist design with premium quality and high comfort of use. At the first contact with the MC-WM101 mouse, you will be charmed by its slim design with a characteristic lowered profile. The design of MODECOM MC-WM101 mouse is a harmonious combination of plastic and aluminum. The materials from which the mouse is made not only give the product an attractive appearance. They also make the hand placed on the surface of the MC-WM101 meet a pleasant-to-touch material with a matte texture. The whole structure is made with great precision, such as the scroll or the DPI change button. The MODECOM MC-WM101 mouse is also comfortable to use. Thanks to the ergonomic, low-profile design, the mouse fits perfectly in the hand, and the user will not feel tired even after several hours of use. Advanced and sensitive optical sensor allows you to work in three resolutions 800/1200/1600 DPI.