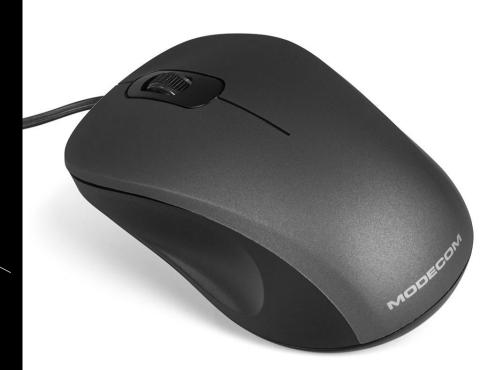

### OPTICAL MOUSE MODECOM MC-M10

✓ LONG SWITCHES LIFETIME
✓ FOR WORK, HOME, OFFICE
✓ COMFORTABLE AND ERGONOMIC

- ✓ Wired USB mouse
- ✓ Convenient design

- ✓ 5 million-click lifetime switches
- ✓ Different colors

## Convenience of work and study

The modern MODECOM MC-M10 optical mouse is a practical technological solution based on many years of experience in providing computer accessories to the market.

When creating the universal and practical MC-M10 mouse, we have not forgotten the importance of the durability of the buttons and ergonomics of use. Its classic appearance in the available four-color palette (black, white, red, blue) meets the tastes of demanding users who appreciate classics in a modern edition.