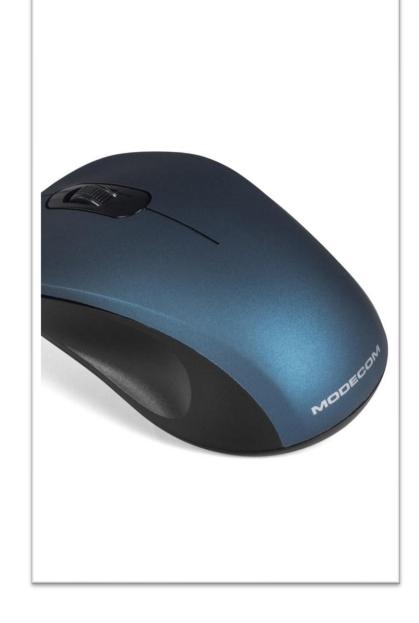

## Convenience of work and study

The modern MODECOM MC-M10 optical mouse is a practical technological solution based on many years of experience in providing computer accessories to the market.

When creating the universal and practical MC-M10 mouse, we have not forgotten the importance of the durability of the buttons and ergonomics of use. Its classic appearance in the available four-color palette (black, white, red, blue) meets the tastes of demanding users who appreciate classics in a modern edition.

#### Palette of colours

The mouse not only has to function reliably and not tire your hands. It must also please the eye and that is why we offer it in one of the four available colors.

Long lifetime of switches - up to 5 million clicks.