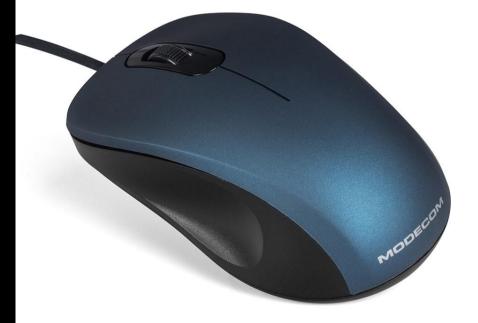

## Convenience of work and study

The modern MODECOM MC-M10 optical mouse is a practical technological solution based on many years of experience in providing computer accessories to the market.

When creating the universal and practical MC-M10 mouse, we have not forgotten the importance of the durability of the buttons and ergonomics of use. Its classic appearance in the available four-color palette (black, white, red, blue) meets the tastes of demanding users who appreciate classics in a modern edition.

#### Palette of colours

The mouse not only has to function reliably and not tire your hands. It must also please the eye and that is why we offer it in one of the four available colors.

Long lifetime of switches - up to 5 million clicks.