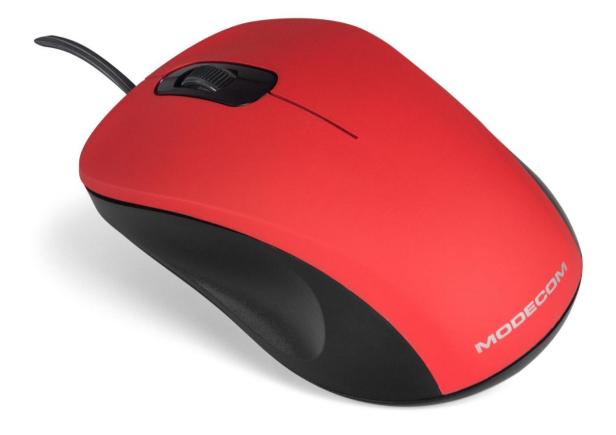

## Convenience of work and study

The modern MODECOM MC-M10 optical mouse is a practical technological solution based on many years of experience in providing computer accessories to the market.

When creating the universal and practical MC-M10 mouse, we have not forgotten the importance of the durability of the buttons and ergonomics of use. Its classic appearance in the available four-color palette (black, white, red, blue) meets the tastes of demanding users who appreciate classics in a modern edition.

#### Palette of colours

The mouse not only has to function reliably and not tire your hands. It must also please the eye and that is why we offer it in one of the four available colors.

Long lifetime of switches - up to 5 million clicks.