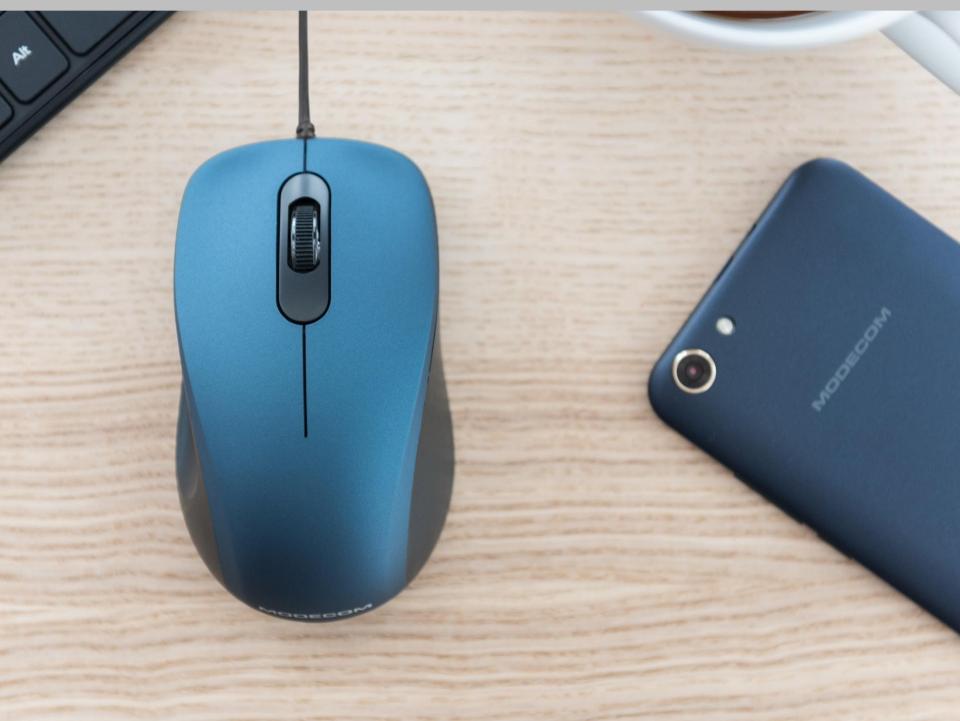

## Convenience of work and study

The modern MODECOM MC-M10 optical mouse is a practical technological solution based on many years of experience in providing computer accessories to the market.

When creating the universal and practical MC-M10 mouse, we have not forgotten the importance of the durability of the buttons and ergonomics of use. Its classic appearance in the available four-color palette (black, white, red, blue) meets the tastes of demanding users who appreciate classics in a modern edition.

The surface of the mouse is made of a pleasant-to-touch material, the advantage of which is that no fingerprints are left after use. MODECOM MC-M10 combines the best features of a classic, solid and ergonomic design with modernity, quality of workmanship and high durability of the microswitches.

#### Material

The surface of the mouse is made of a pleasant-to-touch material, the advantage of which is the absence of fingerprints after use.

Sensor

MODECOM MC-M10 has a 1000 DPI optical sensor.

Ergonomics

The mouse must be comfortable and not tire your hands. This is what the MC-M10 is like. It is a device that reduces fatigue after many hours of use and allows for comfortable work.