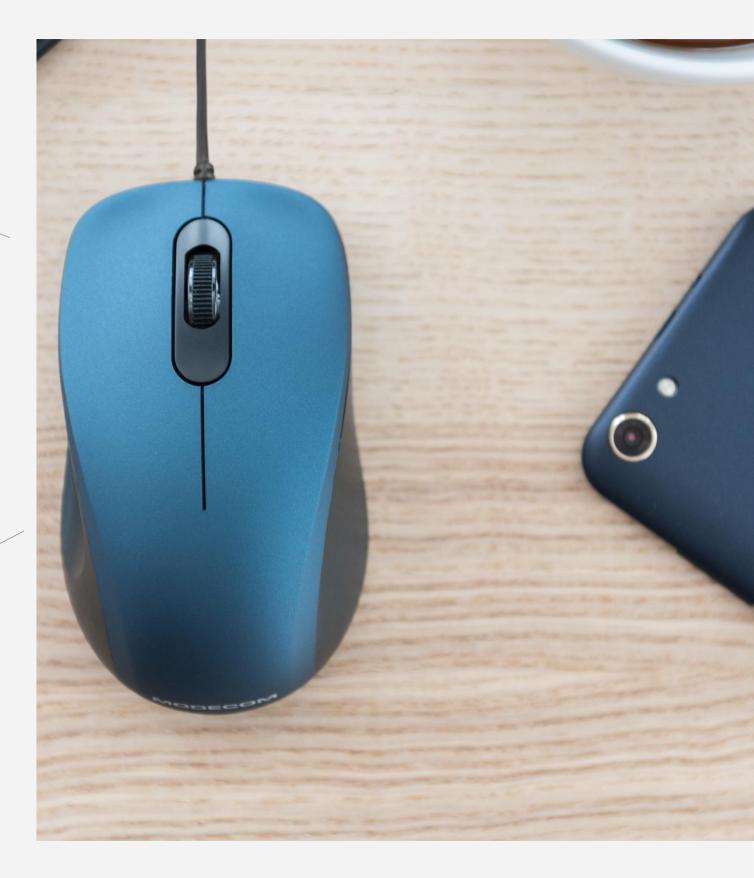

### Cable length.

The MODECOM MC-M10 mouse has a 1.5 meter long cable. This cable length is optimal for comfortable work at the computer.

## Convenience of work and study

The modern MODECOM MC-M10 optical mouse is a practical technological solution based on many years of experience in providing computer accessories to the market.

When creating the universal and practical MC-M10 mouse, we have not forgotten the importance of the durability of the buttons and ergonomics of use. Its classic appearance in the available four-color palette (black, white, red, blue) meets the tastes of demanding users who appreciate classics in a modern edition.

#### Palette of colours

The mouse not only has to function reliably and not tire your hands. It must also please the eye and that is why we offer it in one of the four available colors.

Long lifetime of switches - up to 5 million clicks.