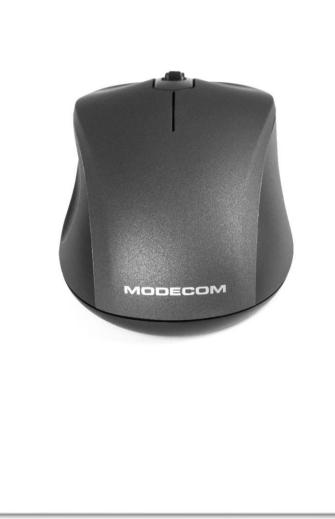

## Convenience of work and study

The modern MODECOM MC-M10 optical mouse is a practical technological solution based on many years of experience in providing computer accessories to the market.

When creating the universal and practical MC-M10 mouse, we have not forgotten the importance of the durability of the buttons and ergonomics of use. Its classic appearance in the available four-color palette (black, white, red, blue) meets the tastes of demanding users who appreciate classics in a modern edition.

#### Palette of colours

The mouse not only has to function reliably and not tire your hands. It must also please the eye and that is why we offer it in one of the four available colors.

Long lifetime of switches - up to 5 million clicks.