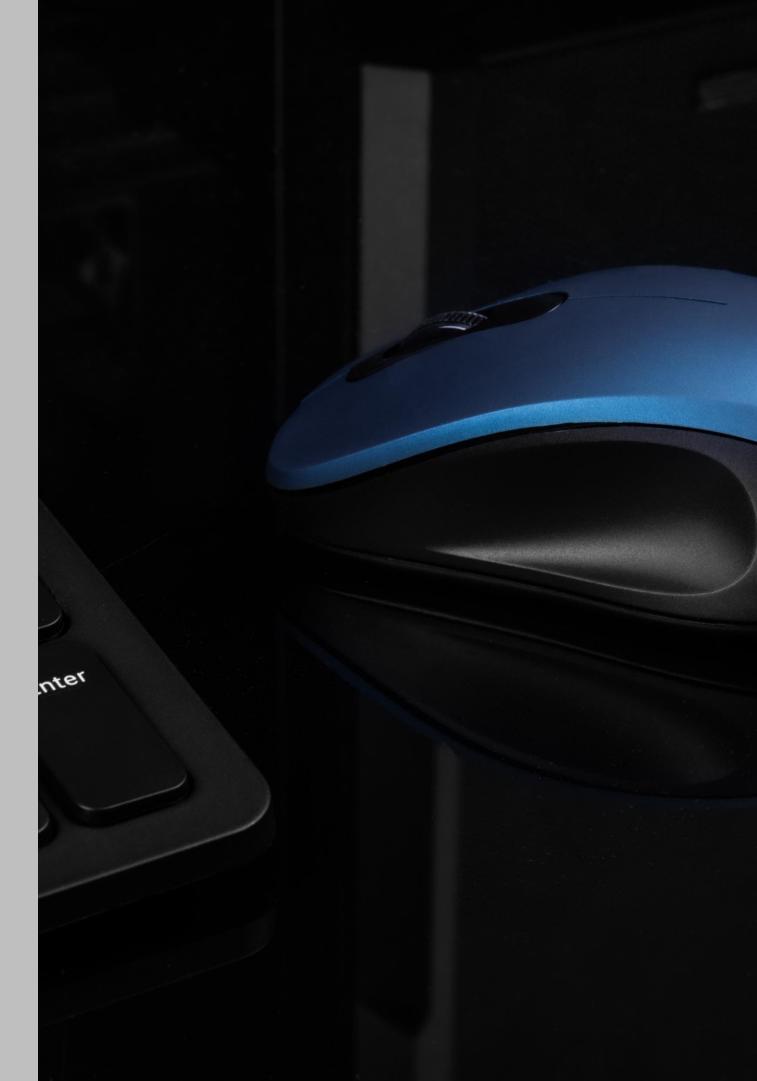

## Convenience of work and study

The modern MODECOM MC-M10 optical mouse is a practical technological solution based on many years of experience in providing computer accessories to the market.

When creating the universal and practical MC-M10 mouse, we have not forgotten the importance of the durability of the buttons and ergonomics of use. Its classic appearance in the available four-color palette (black, white, red, blue) meets the tastes of demanding users who appreciate classics in a modern edition.

The surface of the mouse is made of a pleasant-to-touch material, the advantage of which is that no fingerprints are left after use. MODECOM MC-M10 combines the best features of a classic, solid and ergonomic design with modernity, quality of workmanship and high durability of the microswitches.

#### Palette of colours

The mouse not only has to function reliably and not tire your hands. It must also please the eye and that is why we offer it in one of the four available colors.

Long lifetime of switches - up to 5 million clicks.