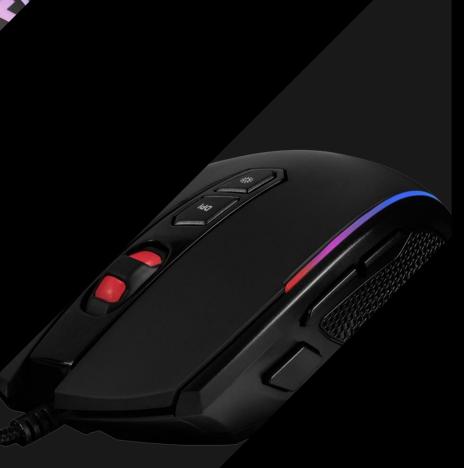

### **8 BUTTONS**

The mouse has 8 buttons, so you can conveniently adapt them to your needs.

The mouse has as many as 8 buttons. Thanks to dedicated software, the buttons can be configured according to your preferences, which makes it a great choice not only for gaming, but also for work or browsing Internet.

8 programmable buttons - adjust the mouse to your preferences.

09. MACROS

The ability to record macros.

10. LONG CABLE

Long cable (175 cm).