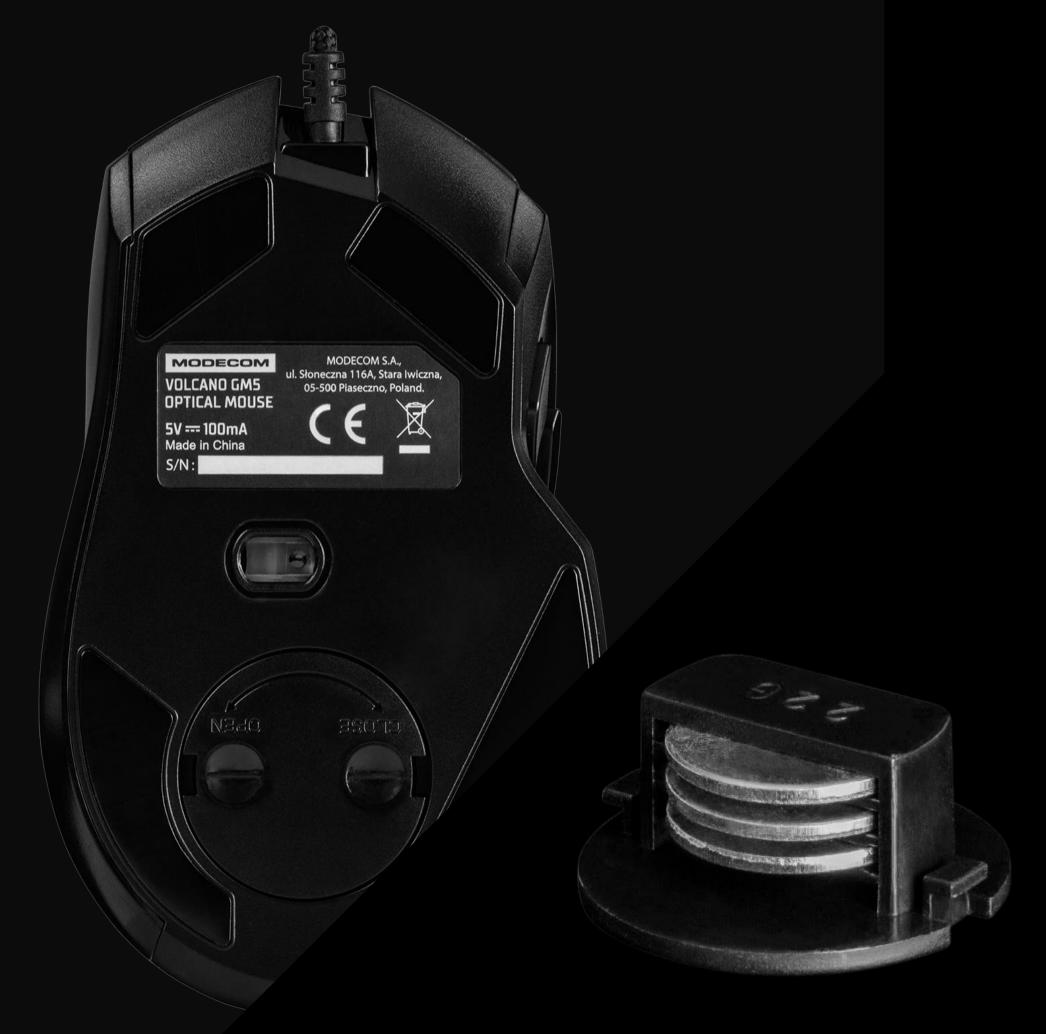

### **WEIGHT CONTROL**

Thanks to the weights, it is possible to control the weight of the mouse.

### **WEIGHT CONTROL**

The mouse has 3 weights, each weighing 3 grams. Removing all the weights reduces the weight of the mouse by about 10%.

### WEIGHT CONTROL

Inside there are three weights, each weighing 3 grams.

If you want to change the weight of the mouse and make it lighter, just remove the weights. Thus, you will reduce the weight of the mice by about 10%.