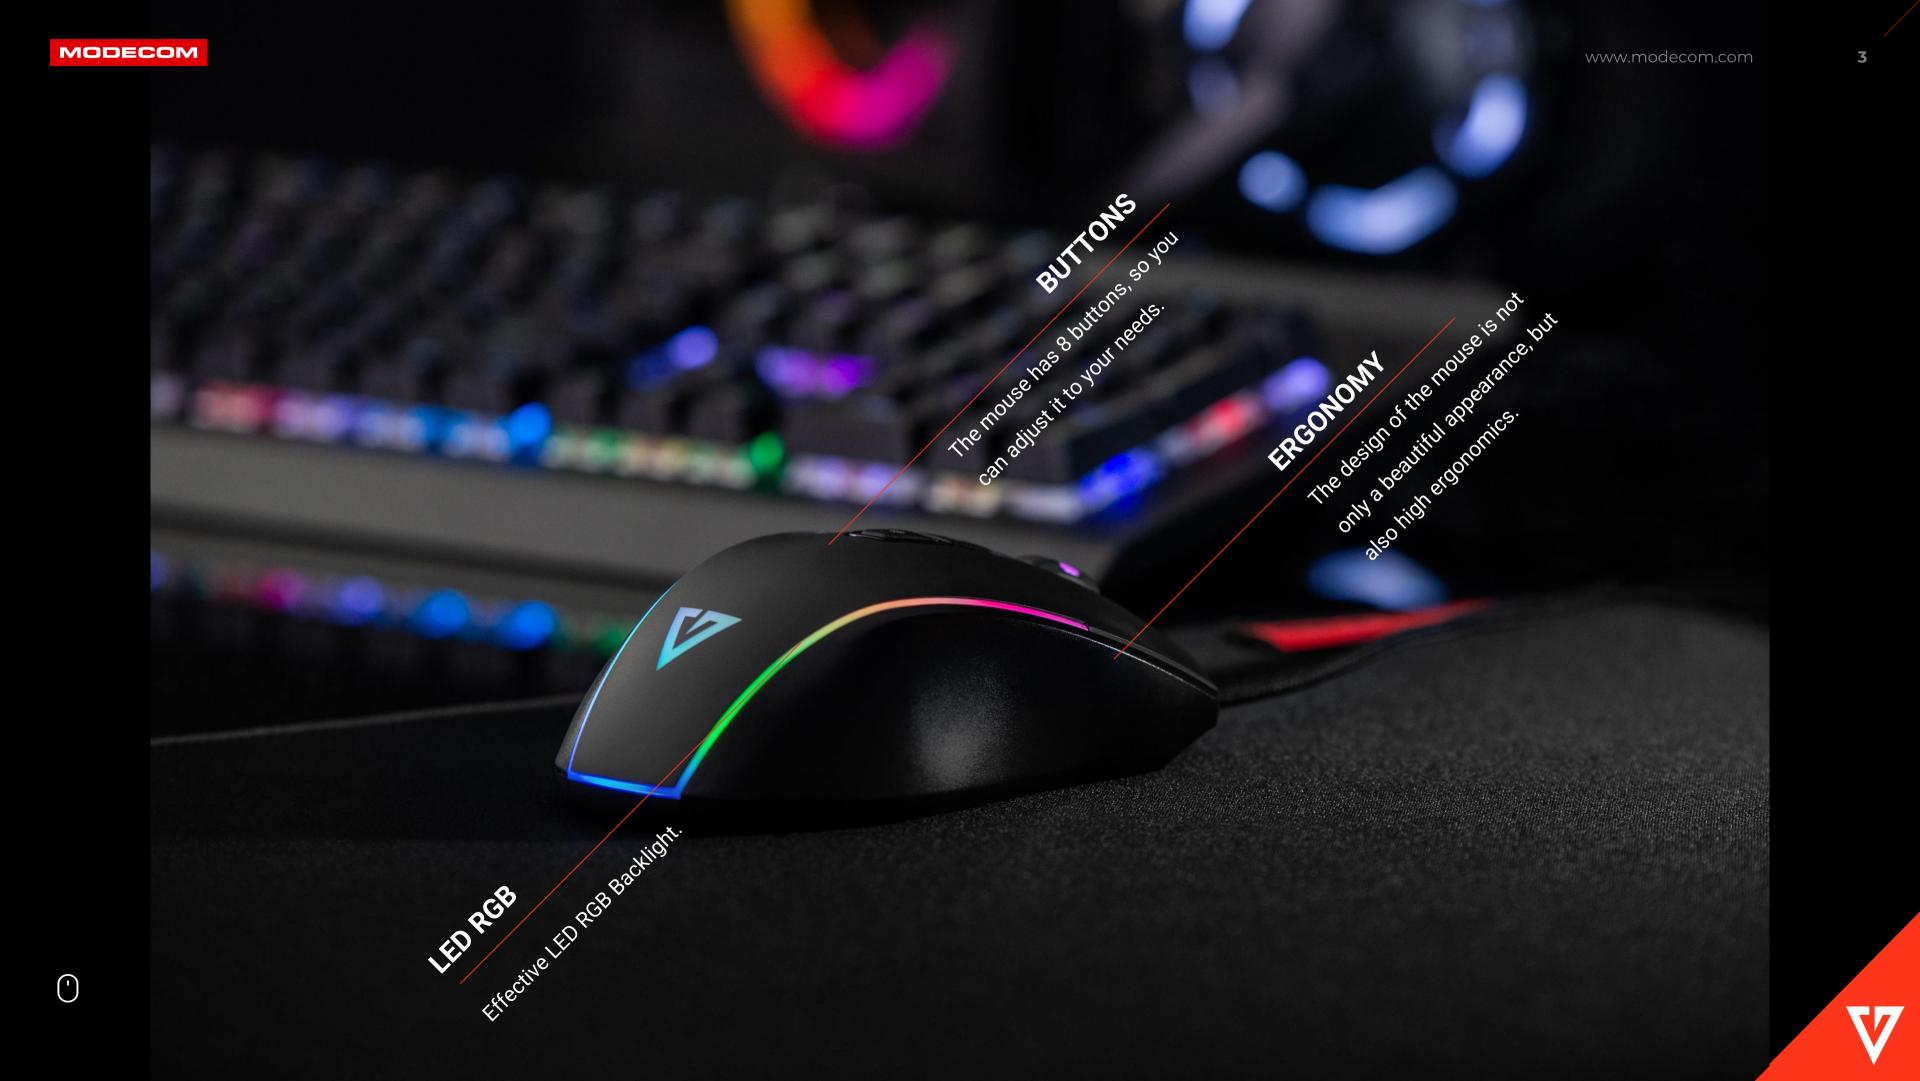

### **8 BUTTONS**

8 buttons in the mouse that can be programmed for your own needs.

### **8 BUTTONS**

The mouse has 8 buttons, so you can conveniently adapt them to your needs.

### **ERGONOMY**

A very comfortable mouse that allows you to work for many hours.

### **LED RGB**

LED RGB - 5 backlight modes.

### **BACKLIGHT**

Effective RGB LED backlight can be adjusted to your preferences. Choose the right color and enjoy a beautiful looking gaming stand.