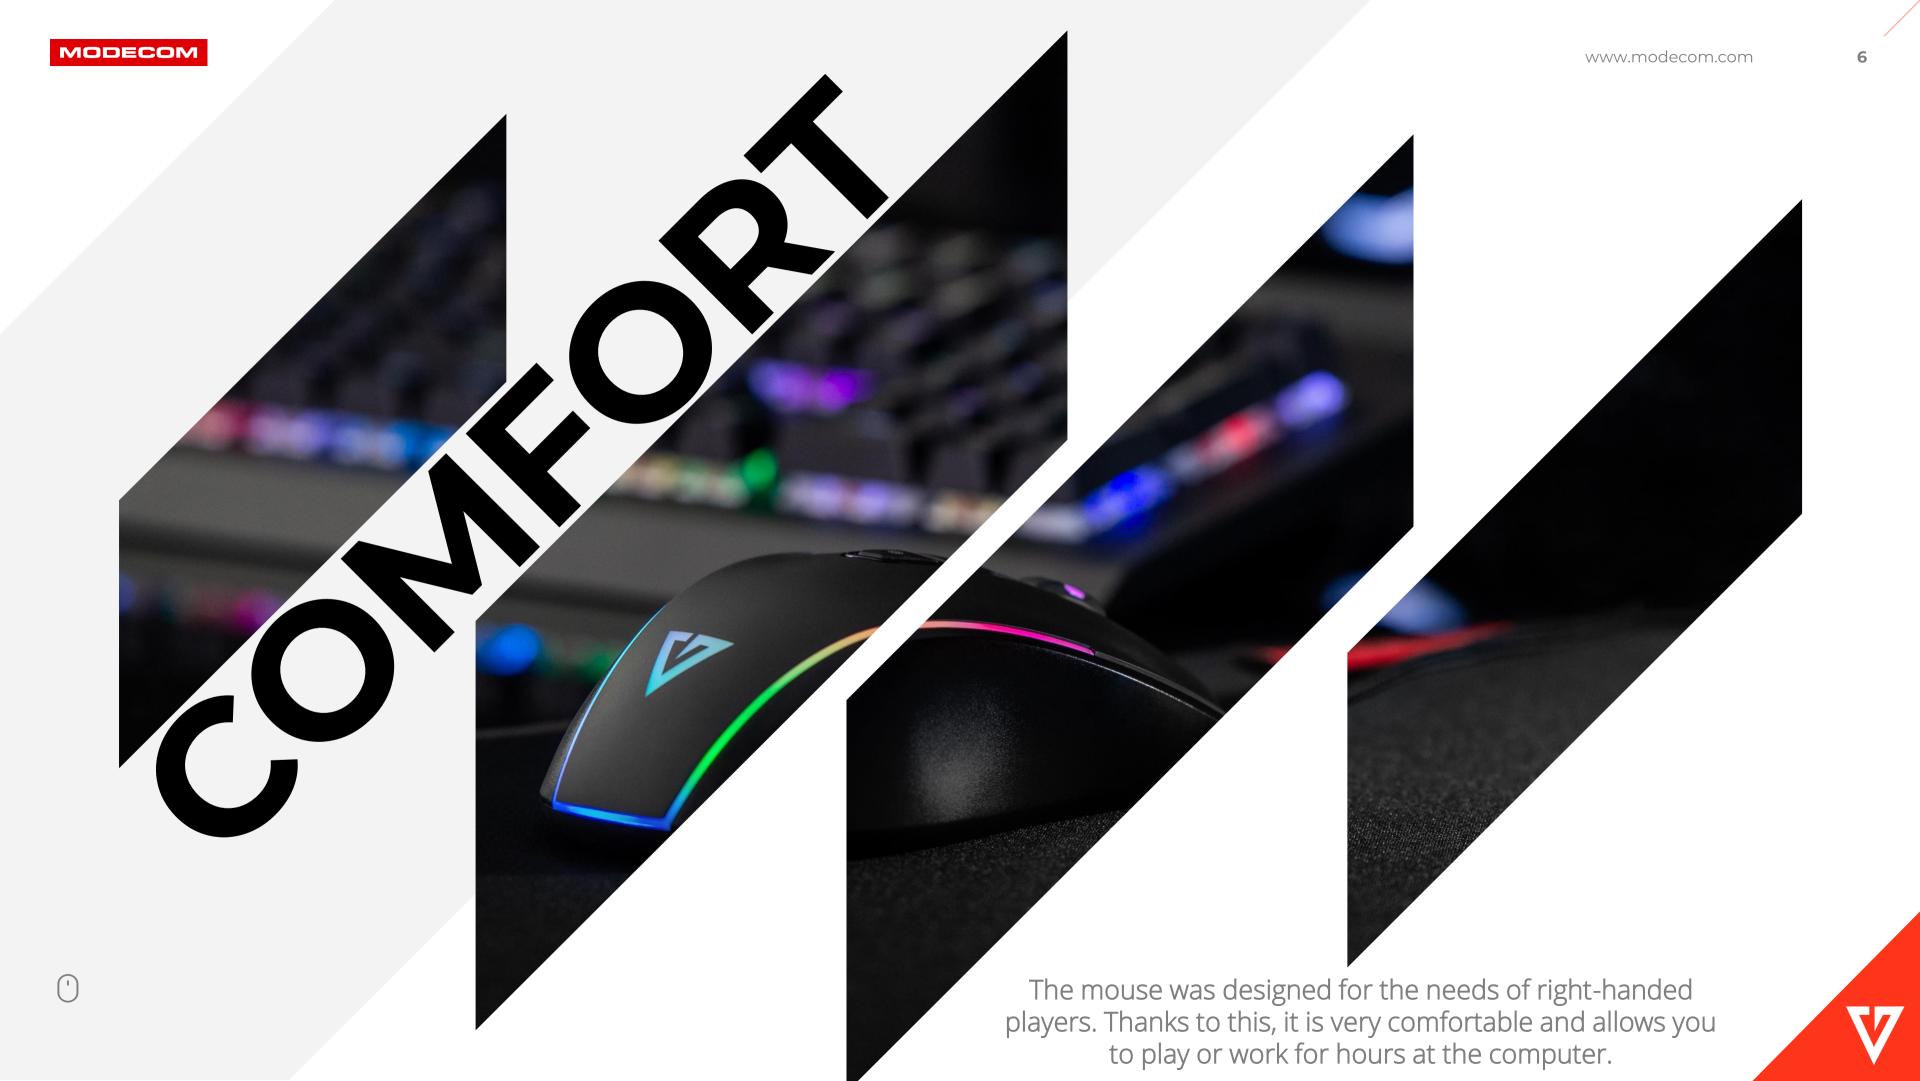

### **COMFORT IS ITS MOTTO**

MODECOM Volcano GM5 is a mouse designed especially for right-handed players. Thanks to this design, the hand gets less tired, allowing for comfortable and long fun at the computer.

### **ERGONOMY**

A very comfortable mouse that allows you to work for many hours.