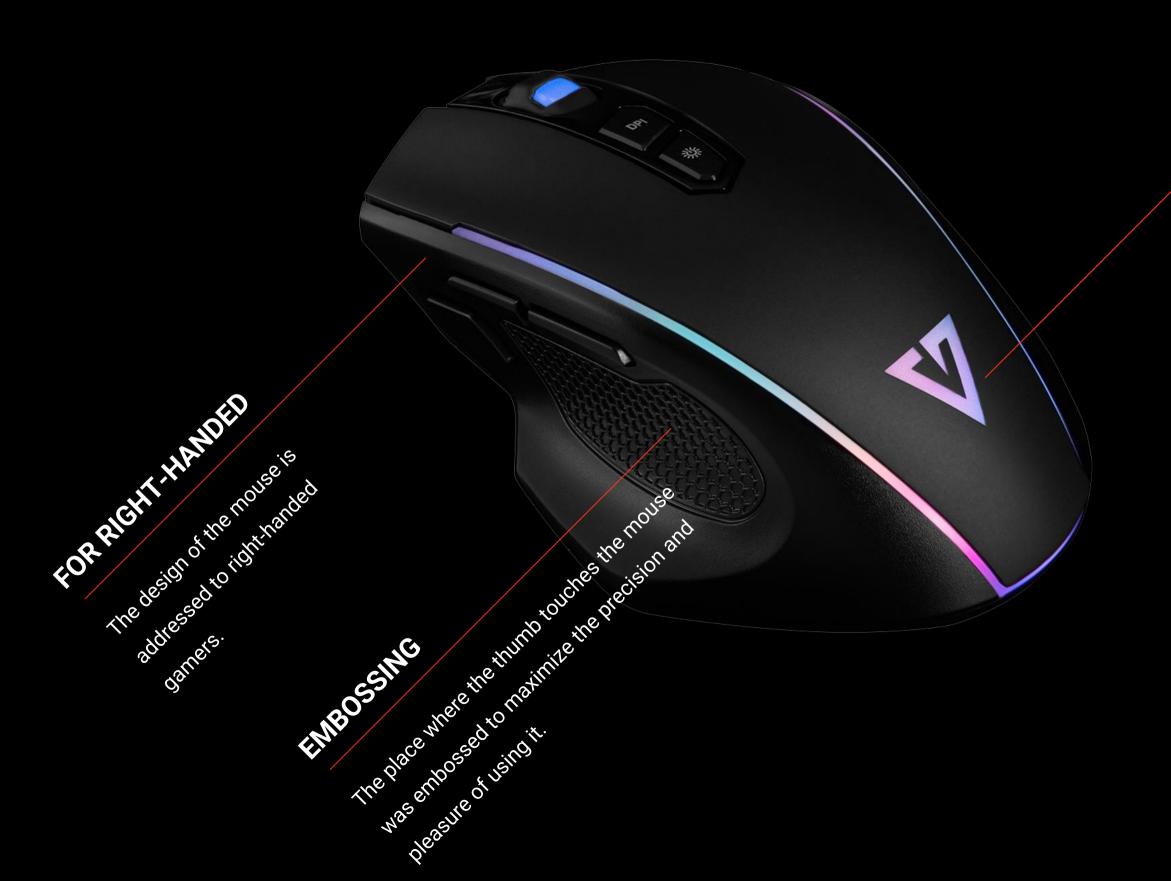

### **FOR RIGHT-HANDED**

Designed for right-handed players.

### **COMFORT IS ITS MOTTO**

MODECOM Volcano GM5 is a mouse designed especially for right-handed players. Thanks to this design, the hand gets less tired, allowing for comfortable and long fun at the computer.

In addition, on the left side of the mouse, where the thumb rests, is embossed material. It not only increases precision and improves the grip of the mouse, but also reduces the sweating of the thumb to the surface.