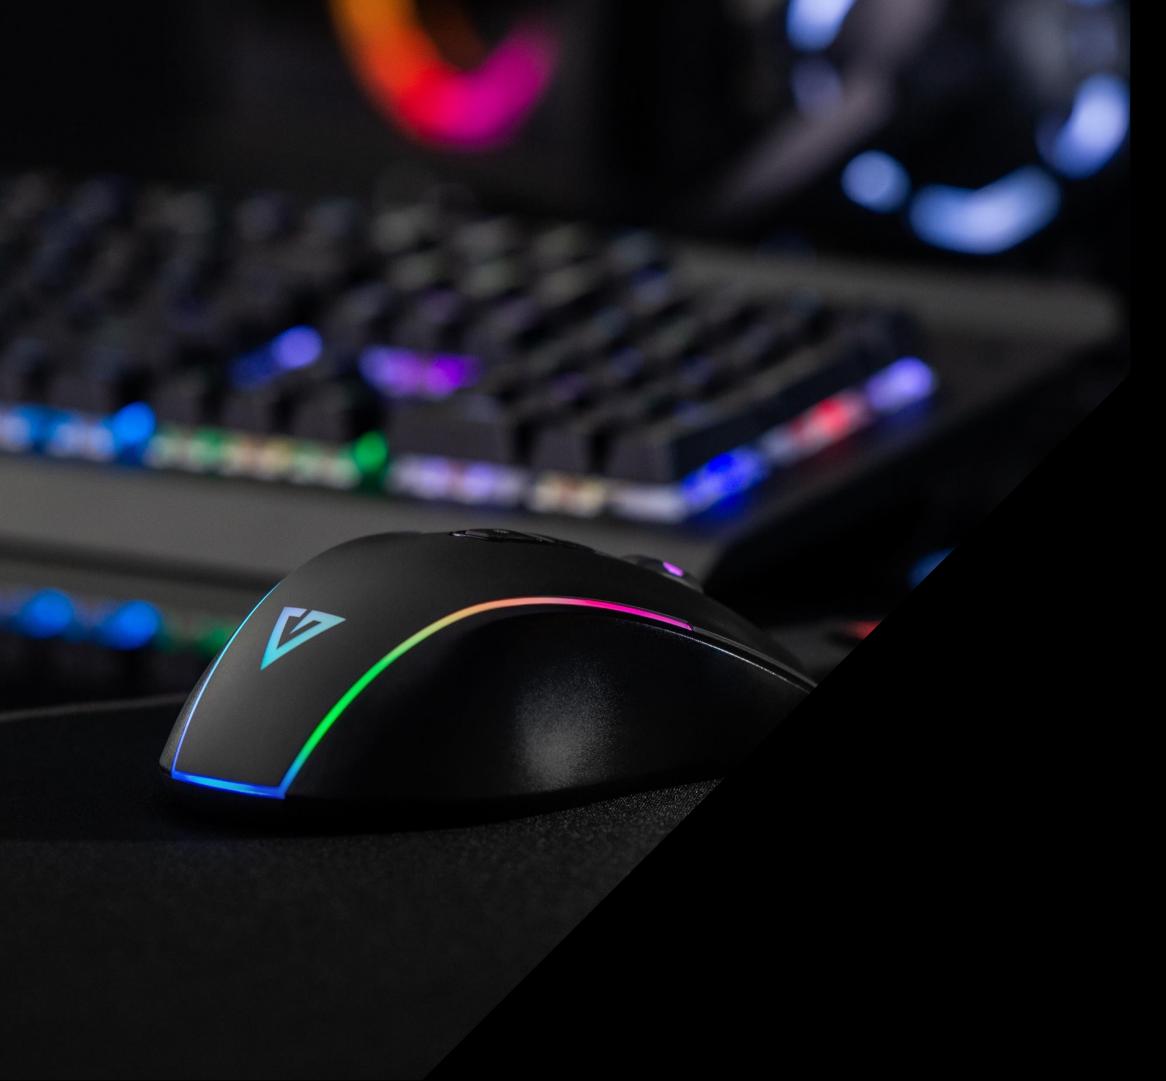

### **BACKLIGHT**

Effective RGB LED backlight can be adjusted to your preferences. Choose the right color and enjoy a beautiful looking gaming stand.

Effective LED backlight is a modern and attractive design that emphasizes its gaming purpose.

### LED RGB – 5 MODES

PERFECT FOR
PLAYING AND
WORKING