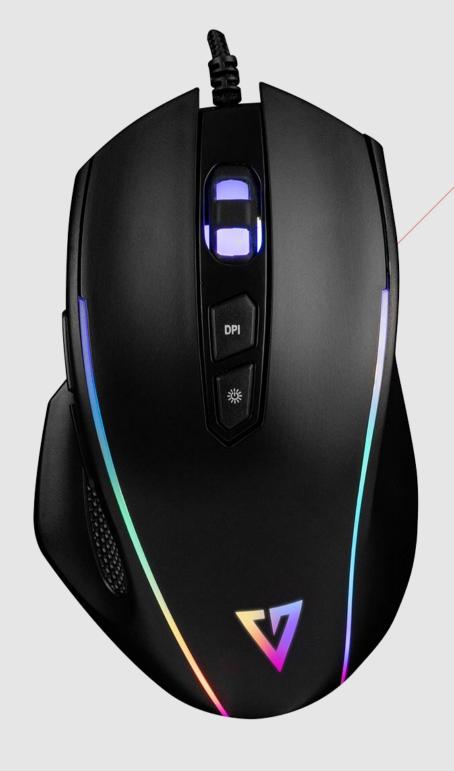

### **8 BUTTONS**

The mouse has 8 buttons, so you can conveniently adapt them to your needs.

The mouse has as many as 8 buttons. Thanks to dedicated software, the buttons can be configured according to your preferences, which makes it a great choice not only for gaming, but also for work or browsing Internet.