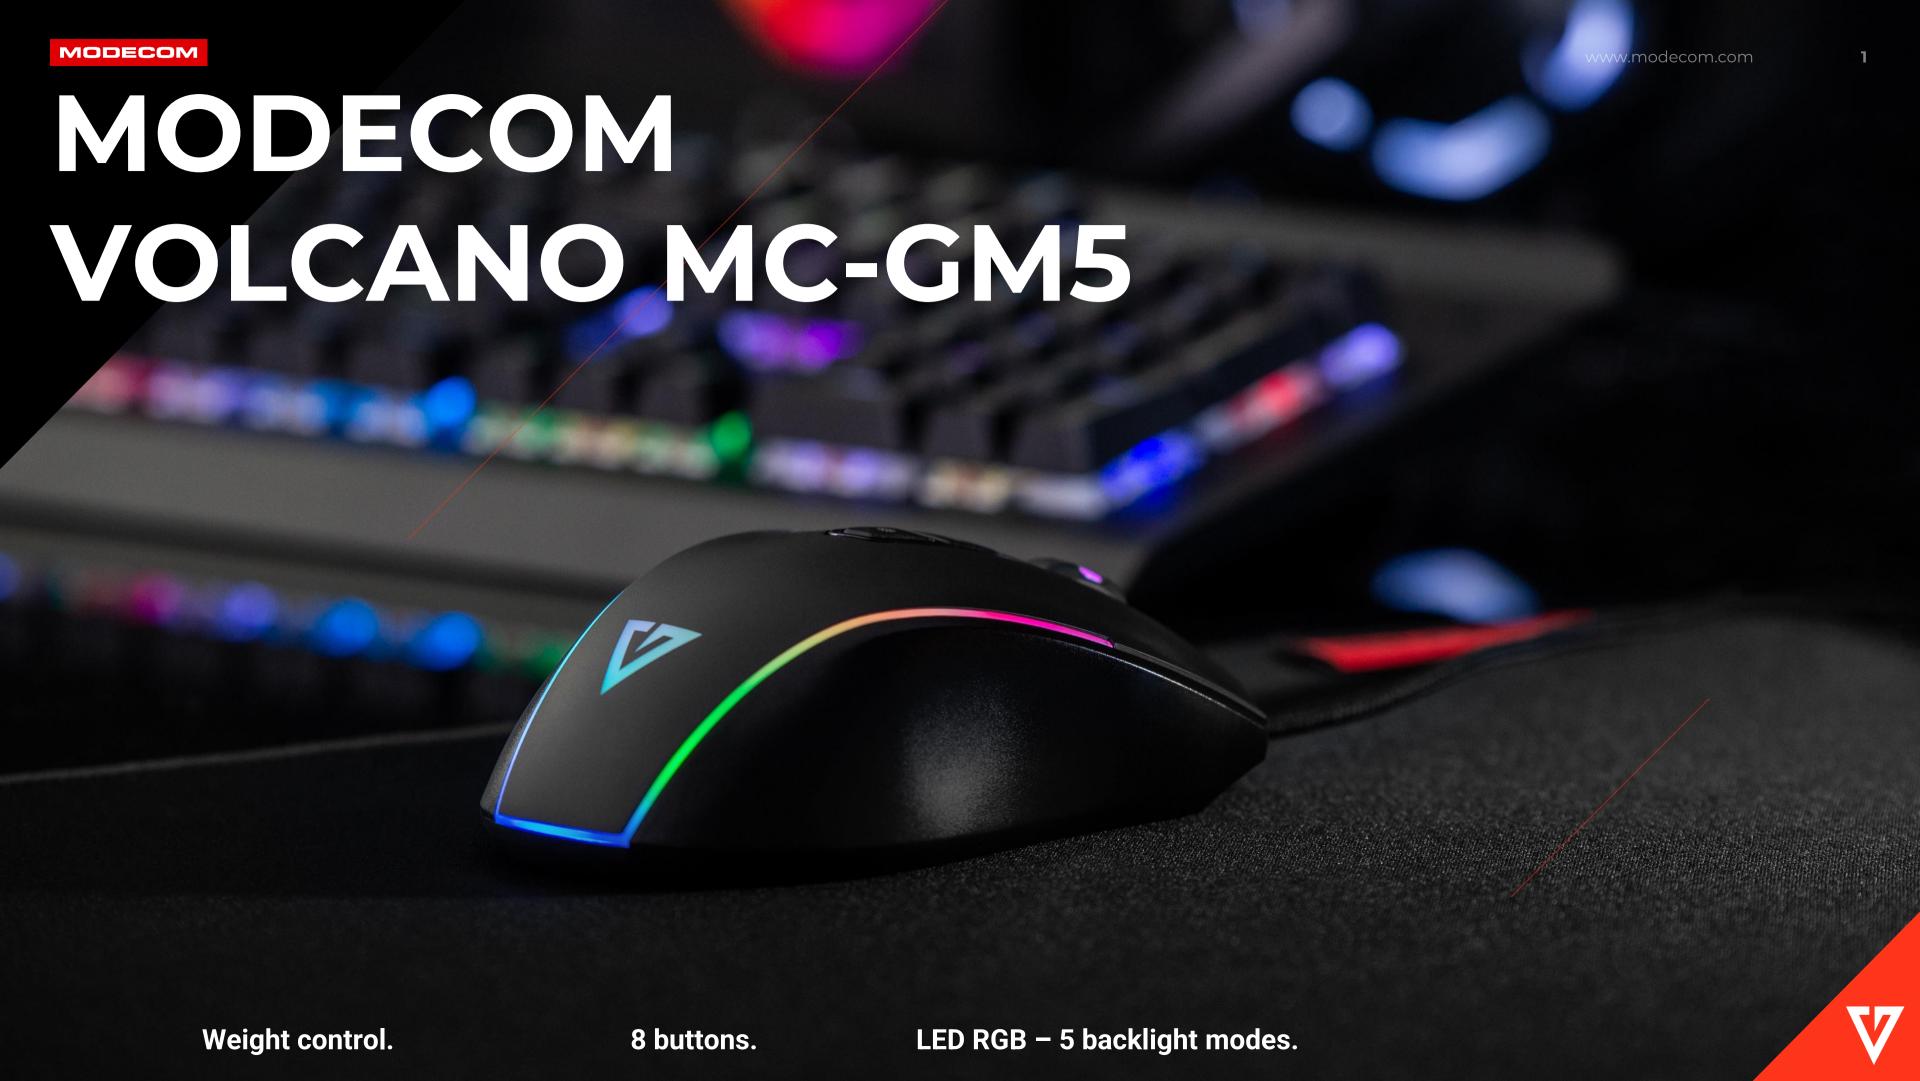

### VOLCANO MC-GM5

# Meet MODECOM VOLCANO MC-GM5

MODECOM VOLCANO MC-GM5 is a mouse designed with the needs of right-handed players in mind. Modern and attractive design, effective backlight, the ability to change the weight, 8 buttons - all this allows you to enjoy many hours of fun with your favorite games.

### **WEIGHT CONTROL**

Thanks to the weights, it is possible to control the weight of the mouse.

### **8 BUTTONS**

8 buttons in the mouse that can be programmed for your own needs.

### **LED RGB**

LED RGB - 5 backlight modes.