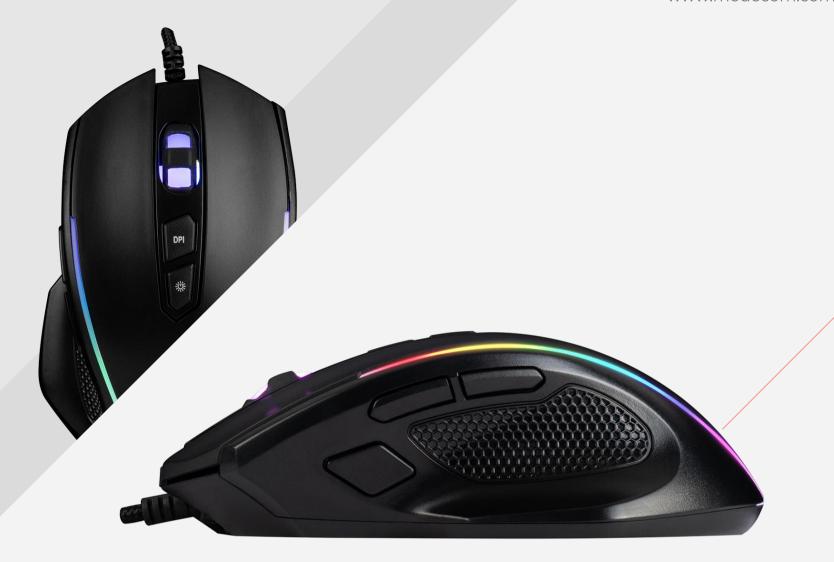

### **8 BUTTONS**

The mouse has 8 buttons, so you can conveniently adapt them to your needs.

The mouse has as many as 8 buttons. Thanks to dedicated software, the buttons can be configured according to your preferences, which makes it a great choice not only for gaming, but also for work or browsing Internet.

### **DESIGN**

Thanks to its profiled shape for right-handed people and a clear RGB LED backlight, mouse will perfectly fit into any gaming stand.

High ergonomics goes hand in hand with a beautiful appearance. The mouse is comfortable and will be perfect for many hours of gaming sessions.