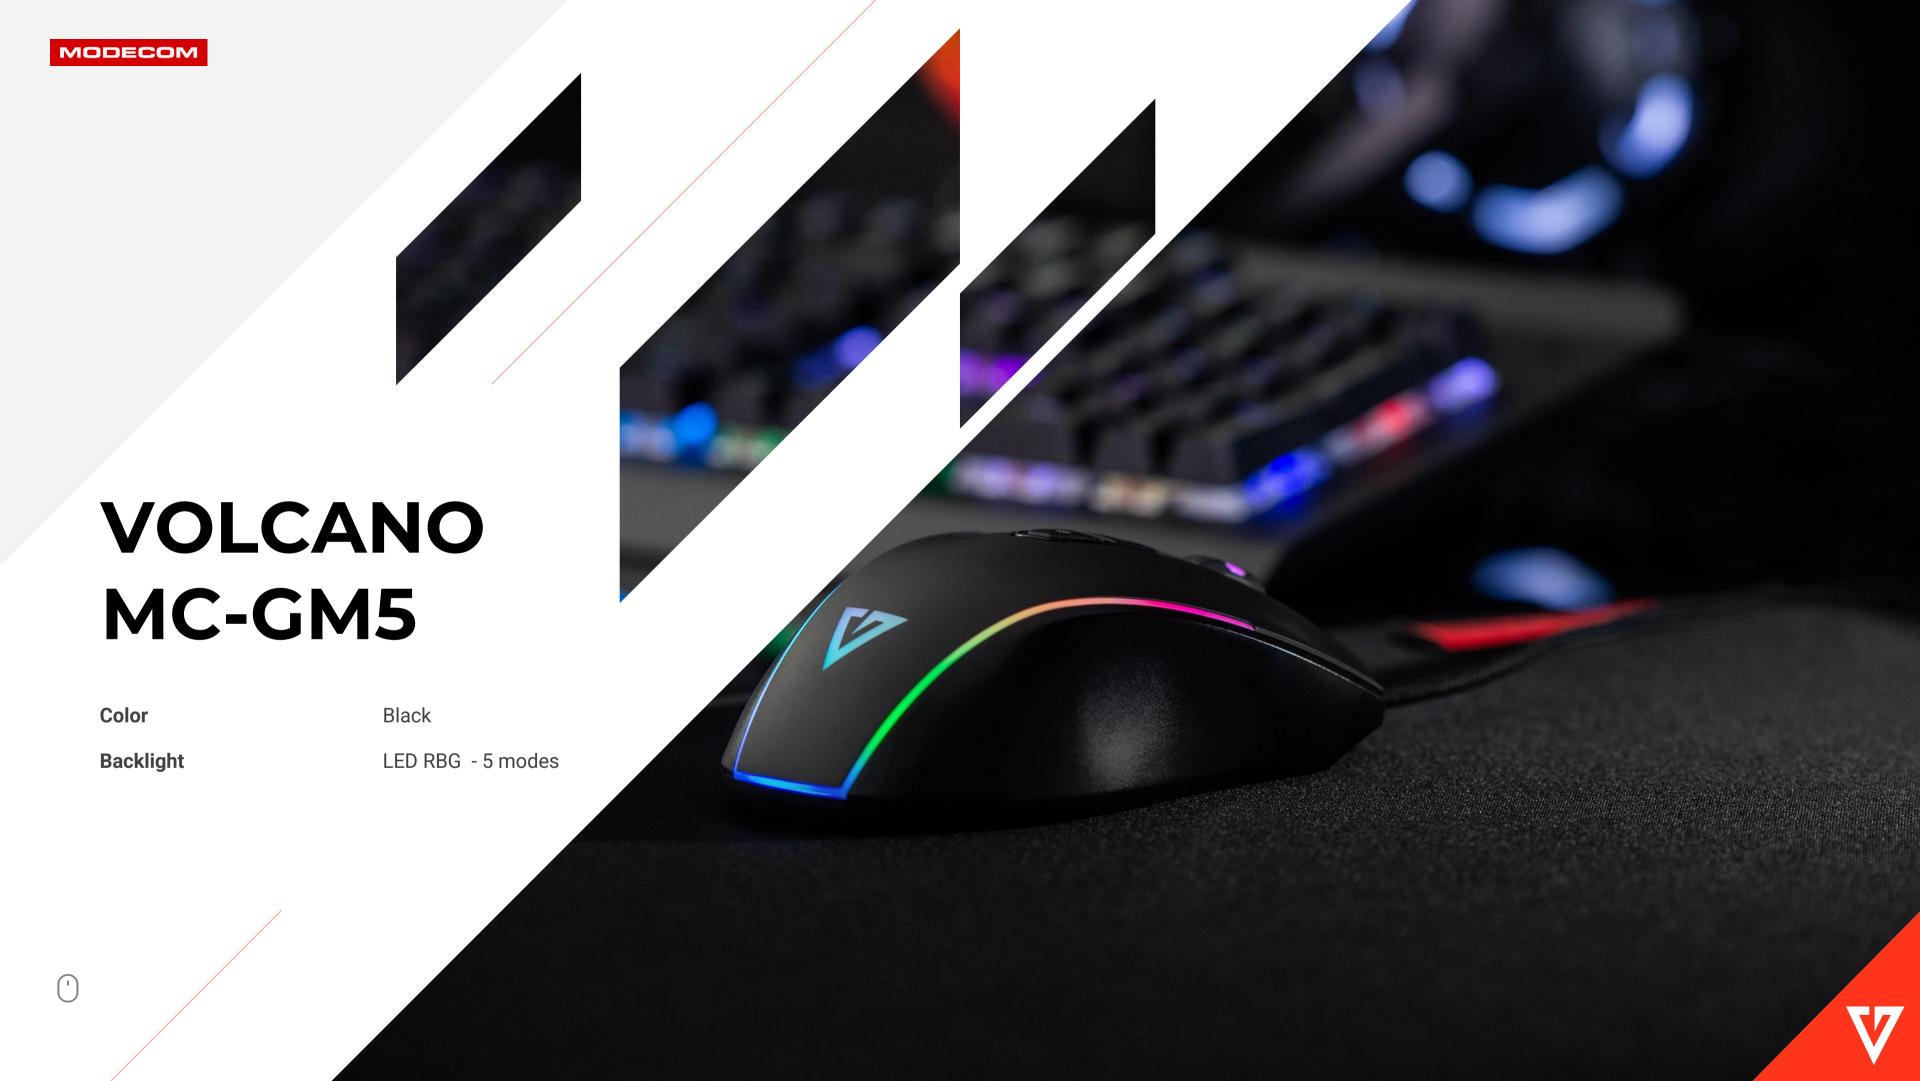

### VOLCANO MC-GM5

# Meet MODECOM VOLCANO MC-GM5

MODECOM VOLCANO MC-GM5 is a mouse designed with the needs of right-handed players in mind. Modern and attractive design, effective backlight, the ability to change the weight, 8 buttons - all this allows you to enjoy many hours of fun with your favorite games.

### **LED RGB**

LED RGB - 5 backlight modes.

### **BACKLIGHT**

Effective RGB LED backlight can be adjusted to your preferences. Choose the right color and enjoy a beautiful looking gaming stand.