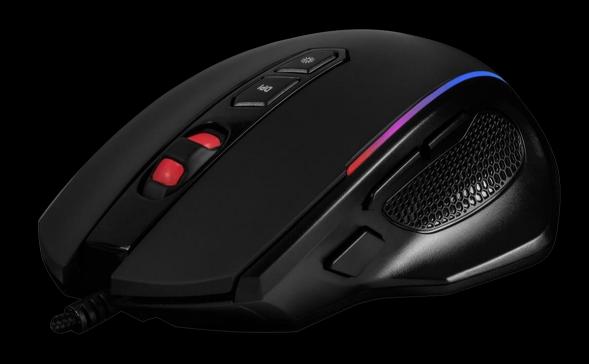

### **DESIGN**

Thanks to its profiled shape for right-handed people and a clear RGB LED backlight, mouse will perfectly fit into any gaming stand.

High ergonomics goes hand in hand with a beautiful appearance. The mouse is comfortable and will be perfect for many hours of gaming sessions.

O3. DESIGN

Modern design that will fit well with any gaming stand.

04. LED RGB

Effective RGB LED backlight.

<sup>05</sup>. SOFTWARE

The software can be downloaded from the manufacturer's website - www.modecom.com