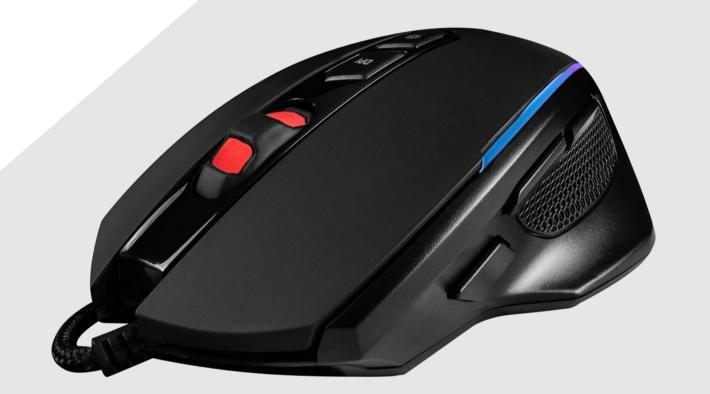

### **8 BUTTONS**

The mouse has 8 buttons, so you can conveniently adapt them to your needs.

The mouse has as many as 8 buttons. Thanks to dedicated software, the buttons can be configured according to your preferences, which makes it a great choice not only for gaming, but also for work or browsing Internet.

8 programmable buttons - adjust the mouse to your preferences.

09. MACROS

The ability to record macros.

10. LONG CABLE

Long cable (175 cm).