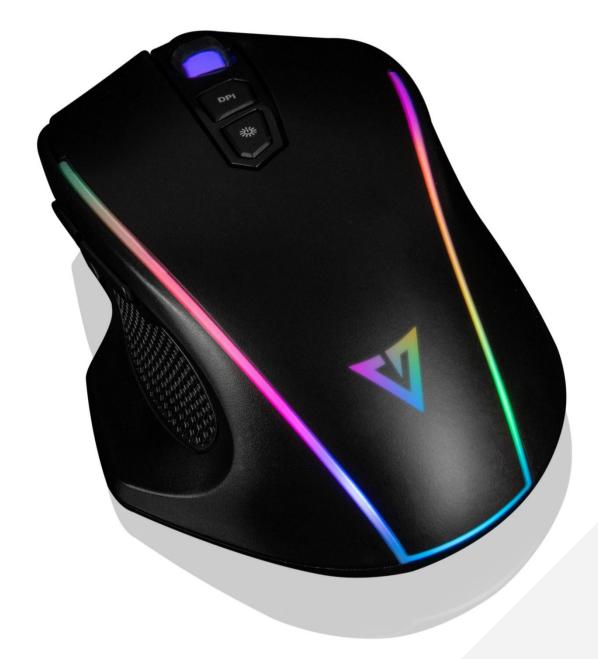

### **LED RGB**

LED RGB - 5 backlight modes.

### **BACKLIGHT**

Effective RGB LED backlight can be adjusted to your preferences. Choose the right color and enjoy a beautiful looking gaming stand.

### **DESIGN**

Thanks to its profiled shape for right-handed people and a clear RGB LED backlight, mouse will perfectly fit into any gaming stand.

High ergonomics goes hand in hand with a beautiful appearance. The mouse is comfortable and will be perfect for many hours of gaming sessions.