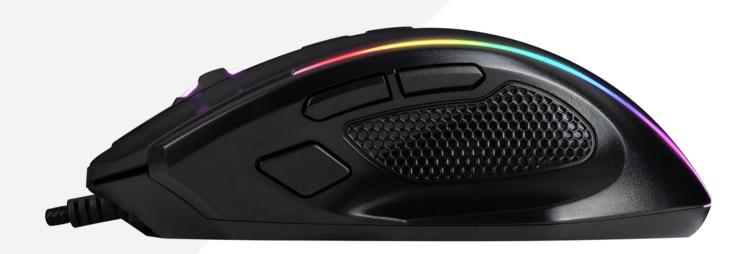

### **8 BUTTONS**

The mouse has 8 buttons, so you can conveniently adapt them to your needs.

The mouse has as many as 8 buttons. Thanks to dedicated software, the buttons can be configured according to your preferences, which makes it a great choice not only for gaming, but also for work or browsing Internet.