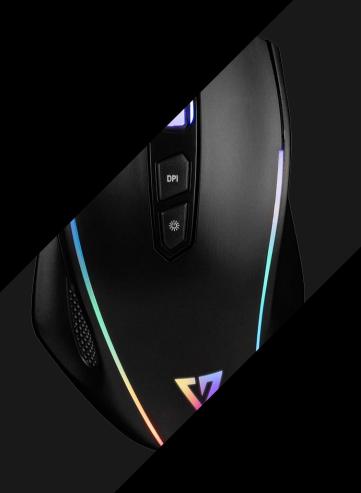

### VOLCANO MC-GM5

# Meet MODECOM VOLCANO MC-GM5

MODECOM VOLCANO MC-GM5 is a mouse designed with the needs of right-handed players in mind. Modern and attractive design, effective backlight, the ability to change the weight, 8 buttons - all this allows you to enjoy many hours of fun with your favorite games.