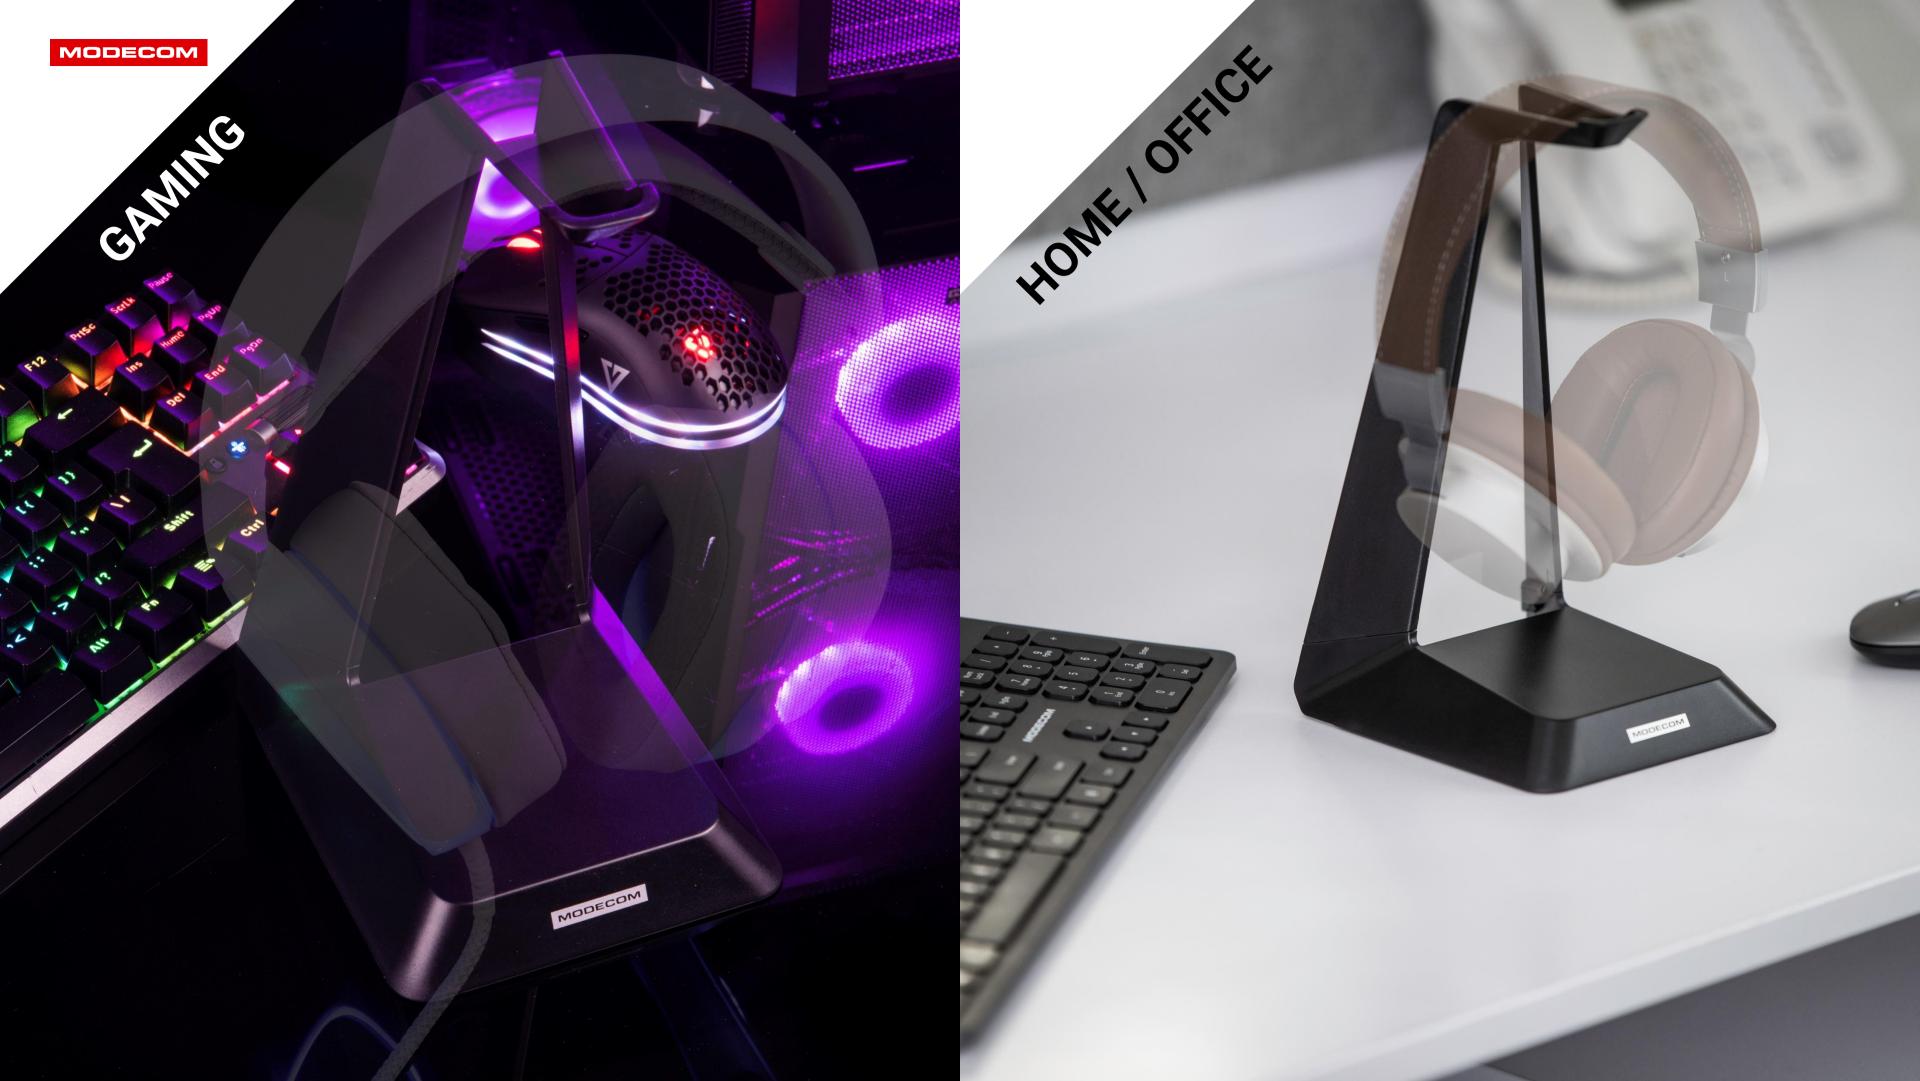

#### FOR HOME AND OFFICE

MODECOM

The stand will be perfect for a workplace or study - regardless of the interior design or the type and color of the desk, MODECOM CLAW 01 will be a practical solution.

#### GAMING

Do you have 01 has been d The minimalis gaming chara

Do you have gaming headphones? That's great because MODECOM CLAW 01 has been designed to emphasize their role on your desk.

The minimalistic design of the stand (without backlight) will emphasize the gaming character of the headphones.