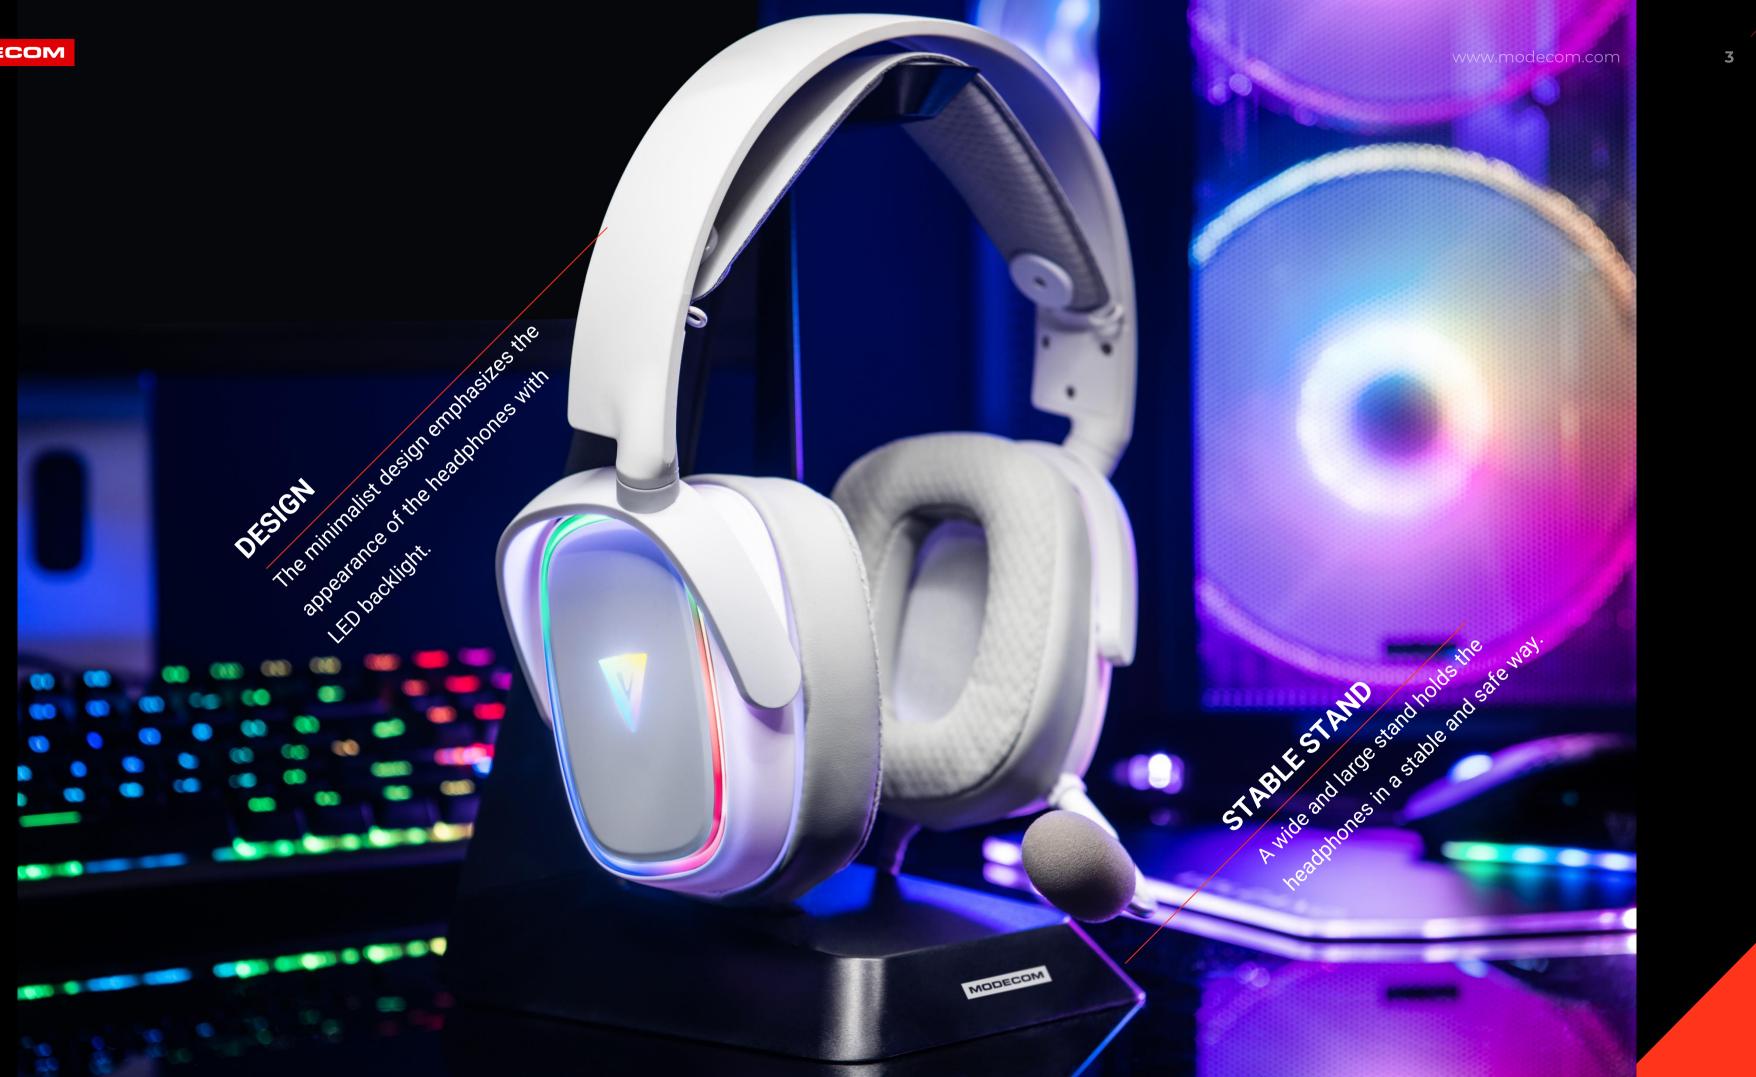

# MINIMALISTIC DESIGN

The black headphone stand is inconspicuous, thanks to which the headphones play the first role.

(

(

 $\bigotimes$ 

#### <sup>02.</sup> FOR YEARS

High-quality material will allow you to use it for years.

<sup>03.</sup> **DESIGN** 

<sup>04.</sup> SAFETY

ORDER

05.

The minimalist design emphasizes the nature of the headphones - they play the main role in the workplace, regardless of whether you use them for games, work or study.