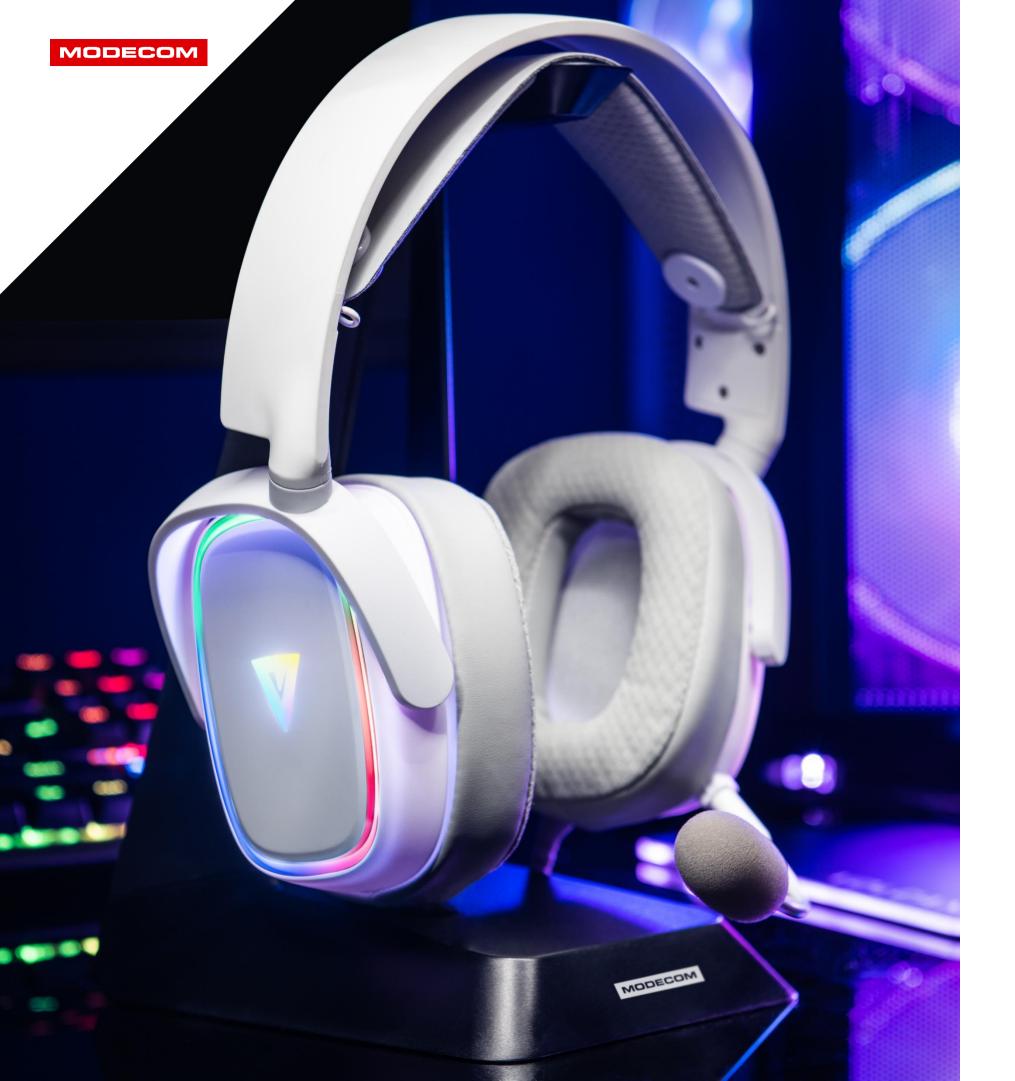

#### GAMING

Do you have 01 has been d The minimalis gaming chara

Do you have gaming headphones? That's great because MODECOM CLAW 01 has been designed to emphasize their role on your desk.

The minimalistic design of the stand (without backlight) will emphasize the gaming character of the headphones.

#### **UNIVERSAL**

Universal headphone stand - will hold most of the headphones available on the market.

PROTECTS

Protects the headphones against accidental damage - you can put them away in a safe place on your desk.