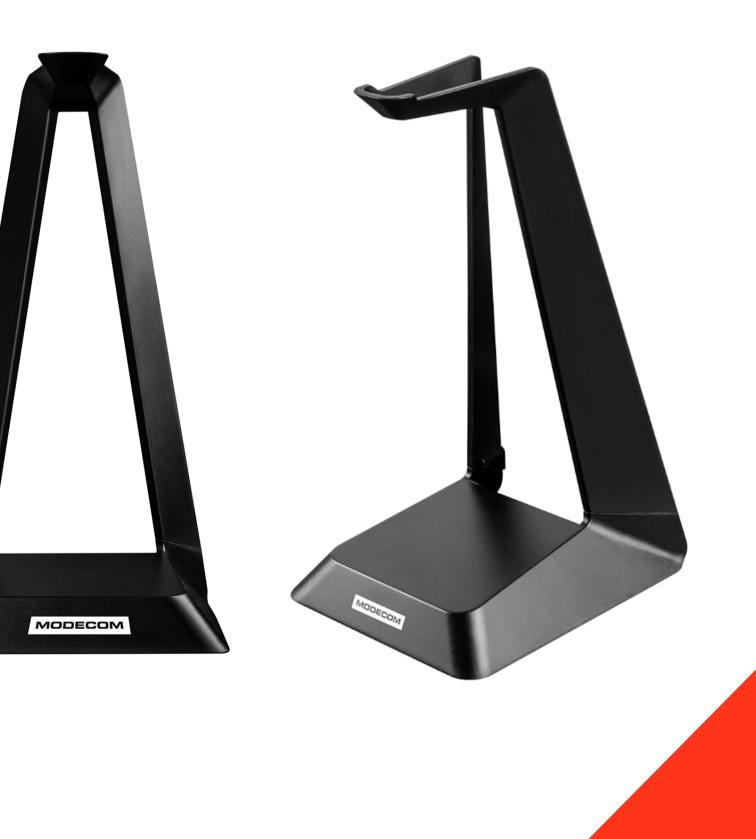

#### Universal.

MODECOM

Stand with a wide base provides a stable structure.

#### SAFETY

The stand has a stable base with rubberized feet that prevent it from slipping on the desk. Regardless of the design of the headphones, their weight and design, MODECOM CLAW 01 will ensure their safety.