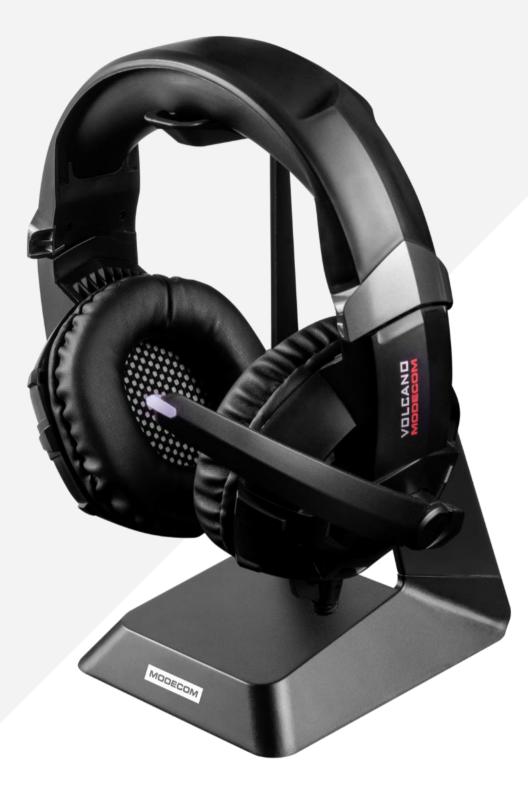

# MINIMALISTIC DESIGN

The black headphone stand is inconspicuous, thanks to which the headphones play the first role.

(

(

 $\bigotimes$ 

#### GAMING

Do you have 01 has been d The minimalis gaming chara

Do you have gaming headphones? That's great because MODECOM CLAW 01 has been designed to emphasize their role on your desk.

The minimalistic design of the stand (without backlight) will emphasize the gaming character of the headphones.