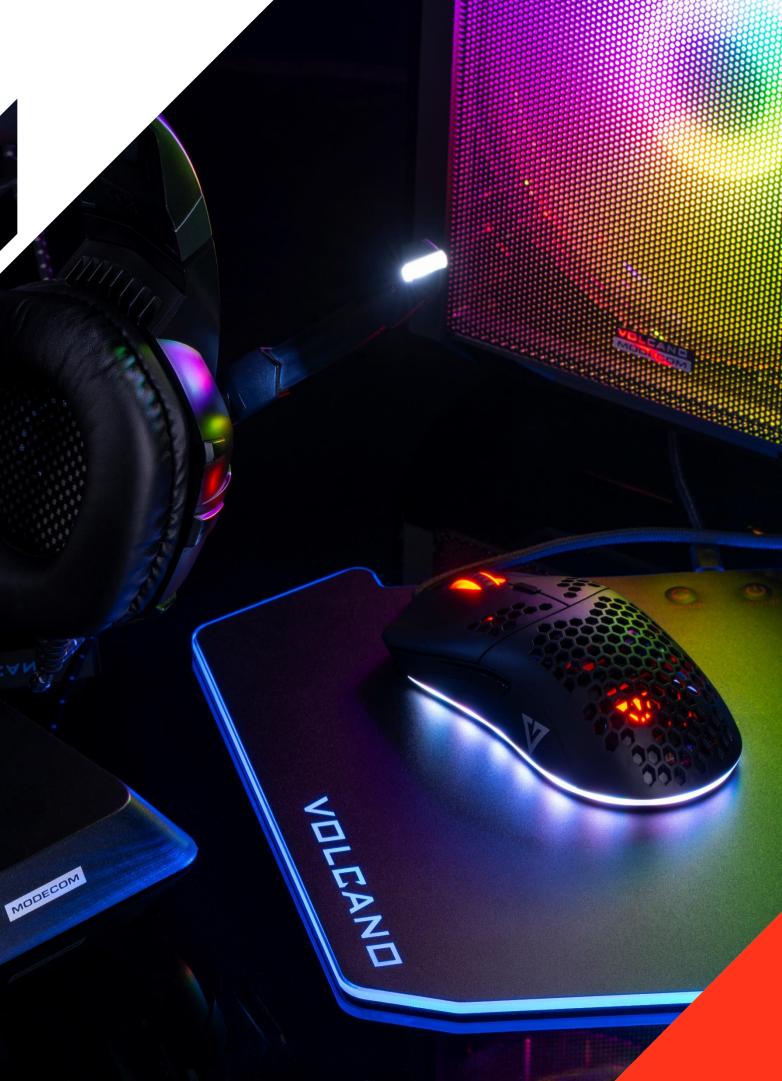

#### **HEADPHONES STAND**

Convenience, safety and order are the words that characterize the MODECOM CLAW 01 headphone stand. It allows you to find an optimal place for headphones, which not only allows you to keep order, but also protects them from damage such as accidental spilling of a drink if they were lying on the desk.

## SAFETY

You get up from the desk - put the headphones on the desk, come back and accidentally spill the drink ... Or you put the headphones on the table desk and they damage the surface. Yes, such situations are rare, but they do happen. Thanks to MODECOM CLAW 01, your headphones are completely safe.