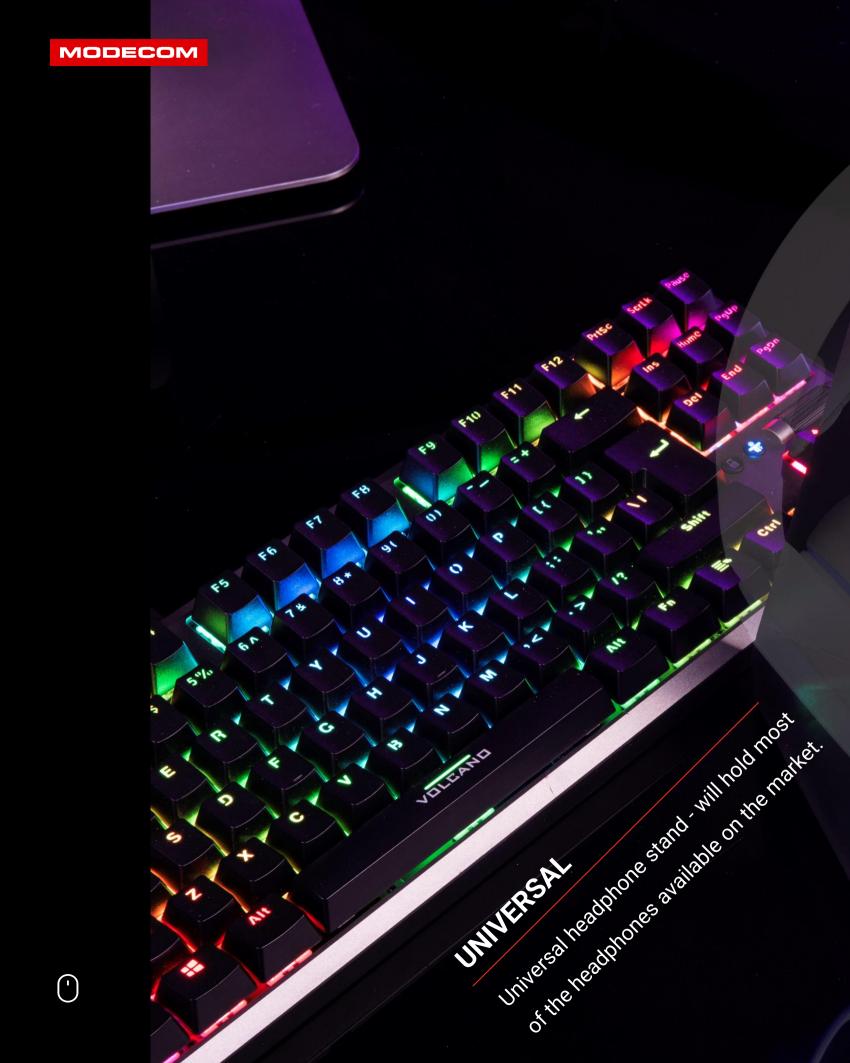

#### **UNIVERSAL**

Universal headphone stand - will hold most of the headphones available on the market.

PROTECTS

Protects the headphones against accidental damage - you can put them away in a safe place on your desk.