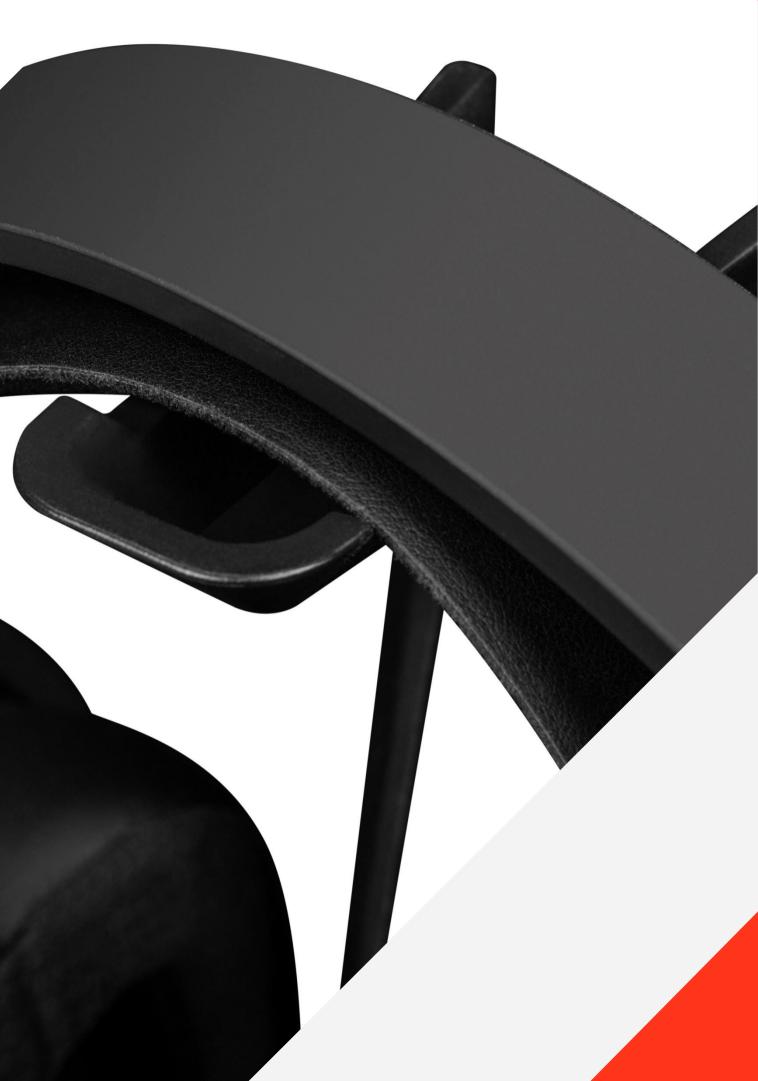

#### SAFETY

The stand has a stable base with rubberized feet that prevent it from slipping on the desk. Regardless of the design of the headphones, their weight and design, MODECOM CLAW 01 will ensure their safety.