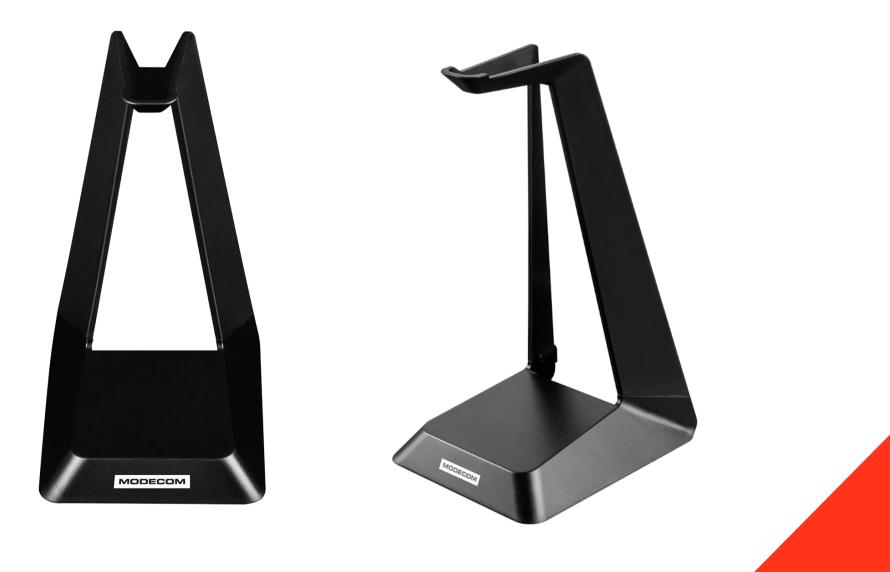

#### Universal.

MODECOM

Stand with a wide base provides a stable structure.

### **CLAW 01**

127 x 145 x 243 mm

159g ± 5g

357g ± 5g

universal

 $(\cdot)$ 