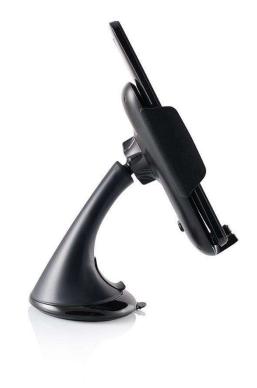

## Key features

- ✓ Material: ABS + rubber + silicone
- Compatibility: tablets with screen diagonal from 7 up to 8"

✓ Colour: classic black

✓ Mouting place: windshield or dashboard

# **Technical Specyfication**

UNIVERSAL TABLET CAR HOLDER

| <b>Model</b><br>MODECOM MC-THC01 |                         |
|----------------------------------|-------------------------|
| Material:                        | ABS + rubber + silicone |
| Dimension                        | 10.2*19.2*15.6cm        |
| Weight                           | 250g                    |
| Colour                           | black                   |
| Compatible tablets               | 7-8"                    |
| Mounting place                   | windshield or dashboard |