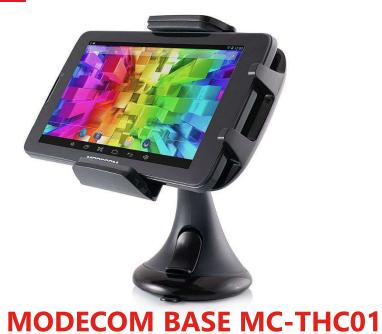

# Product book MODECOM BASE MC-THC01

In order to meet the expectations of customers we have expanded product that will allow to enjoy functions of the multimedia tablets also inside their cars. MODECOM MC-THC01 is made of highest quality materials (ABS + rubber + silicon), universal car holder dedicated to use with tablets equipped with display with diagonal in range, from 7, up to 8". Depending on the needs, MODECOM MC-THC01 holder can be mounted either to the glass, or by using special silicone to the dashboard. Rotational structure of MC-THC01 model has been designed for most efficient and comfortable use of all necessary, (especially inside the car) functions, such us: GPS navigation, music player. Product is available in the most universal, fitted to every kind of tablet – black colour.

### MODECOM BASE MC-THC01

#### Adapted to 7 "- 8" devices

Universal car holder dedicated to use with tablets equipped with display with diagonal in range, from 7, up to 8".