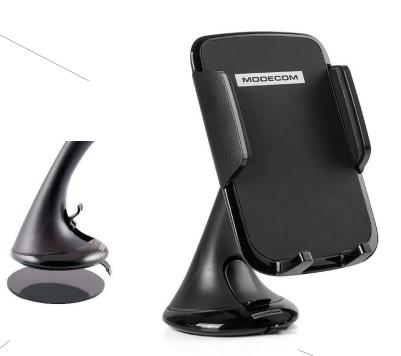

#### Practical solutions

Thanks to the special mount, you can adjust the angle to achieve optimum visibility of screen in attached device.

#### Easy to use

The holder can be assembled to the windshield or with a special silicone pad to the dashboard.