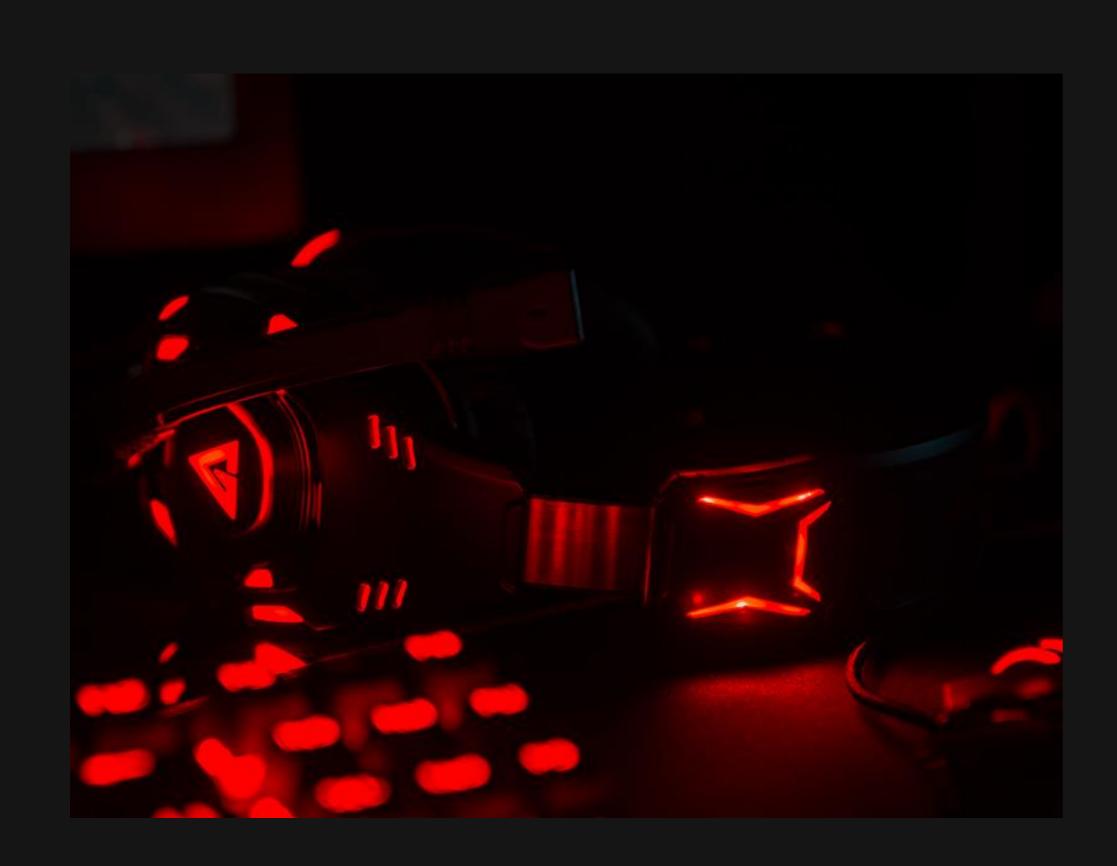

#### MODECOM VOLCANO GHOST

High-quality surround sound combined with comfortable use, perfect balance and modern design. These are just few features of MODECOM VOLCANO GHOST headphones being another product in MODECOM VOLCANO gaming product line. Thanks to 7.1 sound system you will literally feel the sound surrounding you from every corner. Before you put VOLCANO GHOST on, you need to make sure you're ready for this experience. The experience of incredibly realistic adventure during which you will be able to hear every little whisper. Thanks to VOLCANO GHOST you will always be ahead of your enemy who will crawl behind you.

#### LED backlight

VOLCANO GHOST headphones are backlit with red LED making them look incredibly predatory. The backlight may be regulated with a button placed on the cable. There are three backlight modes available: