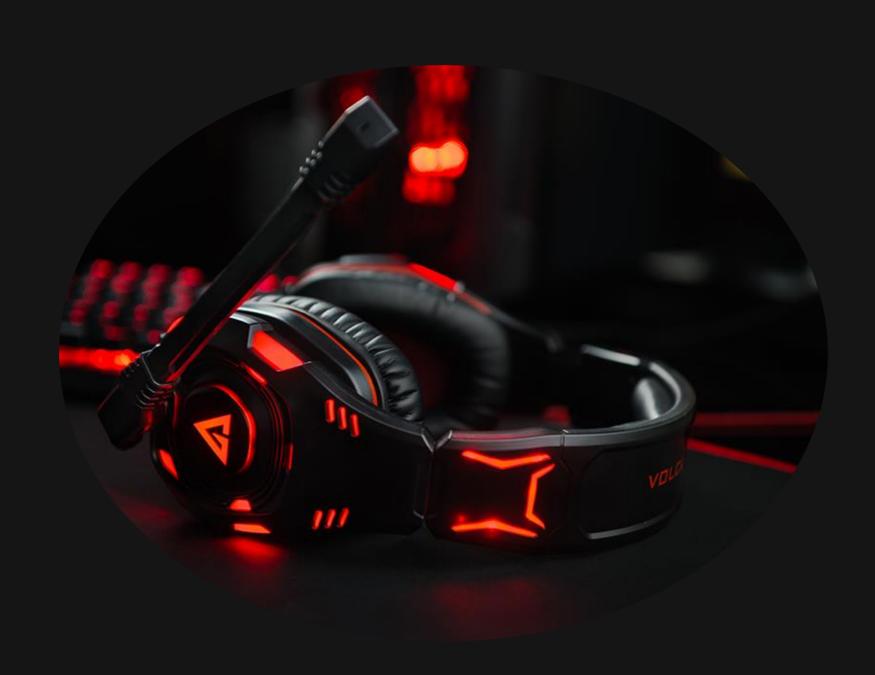

## •••• HEADPHONES WITH MICROPHONE

MODECOM VOLCANO GHOST

#### MODECOM VOLCANO GHOST

High-quality surround sound combined with comfortable use, perfect balance and modern design. These are just few features of MODECOM VOLCANO GHOST headphones being another product in MODECOM VOLCANO gaming product line. Thanks to 7.1 sound system you will literally feel the sound surrounding you from every corner. Before you put VOLCANO GHOST on, you need to make sure you're ready for this experience. The experience of incredibly realistic adventure during which you will be able to hear every little whisper. Thanks to VOLCANO GHOST you will always be ahead of your enemy who will crawl behind you.