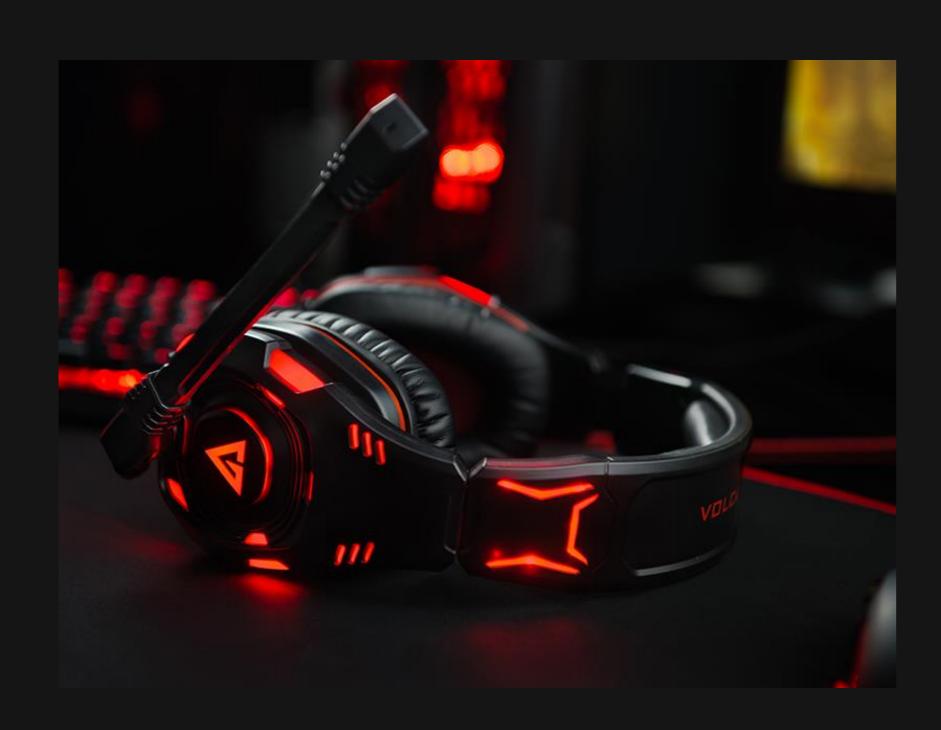

#### Very sensitive circular microphone

Very sensitive circular microphone was placed in the left capsule. Its most important element is a small 4 mm membrane picking up sounds coming from the front and from behind it. All sounds coming from both sides of the microphone will not be picked up. This means that you can play in the room where there are other people talking. If the microphone has the right position, it will only pick your voice up.

## Big and comfortable capsules

VOLCANO GHOST headphones are equipped with big and comfortable capsules with 5 cm diameter. Apart from convenience in use, they perfectly muffle external sounds. You can be sure that nothing will disturb you in getting entertained.

# Sensitive circular microphone Left capsule is equipped with

Left capsule is equipped with very sensitive circular microphone with 4 mm membrane.

## Remote controller placed on the cable

Remote controller is placed on the cable enabling you control major functions. You can use it to turn on/off the microphone, turn down the headphones and control LED backlight.