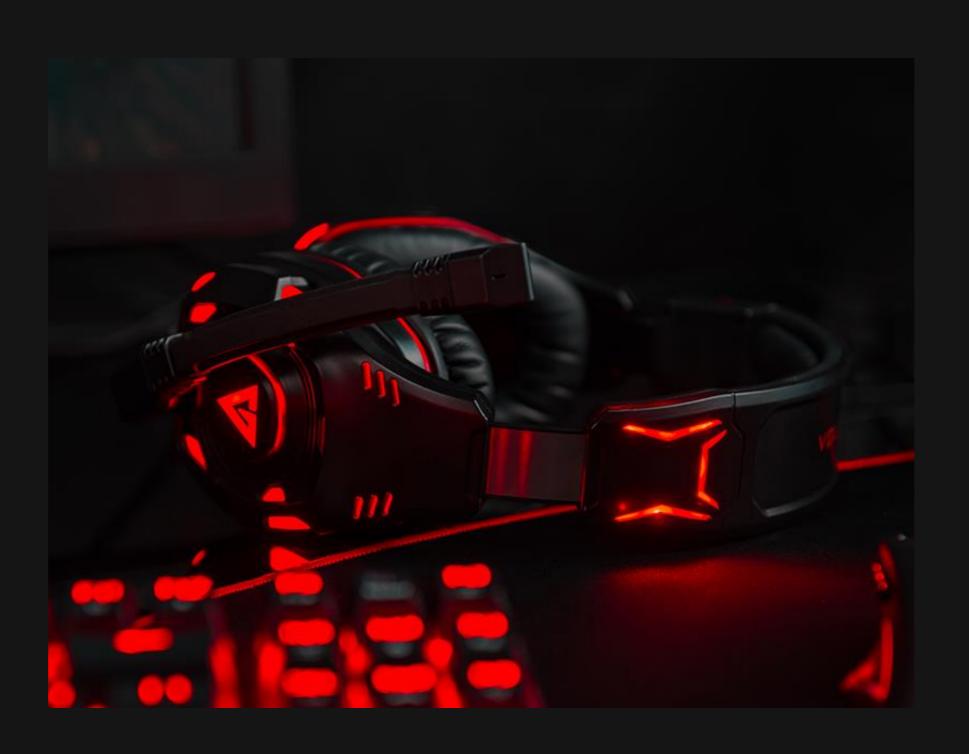

## •••• Headphones with microphone

MODECOM VOLCANO GHOST

#### LED backlight

VOLCANO GHOST headphones are backlit with red LED making them look incredibly predatory. The backlight may be regulated with a button placed on the cable. There are three backlight modes available: