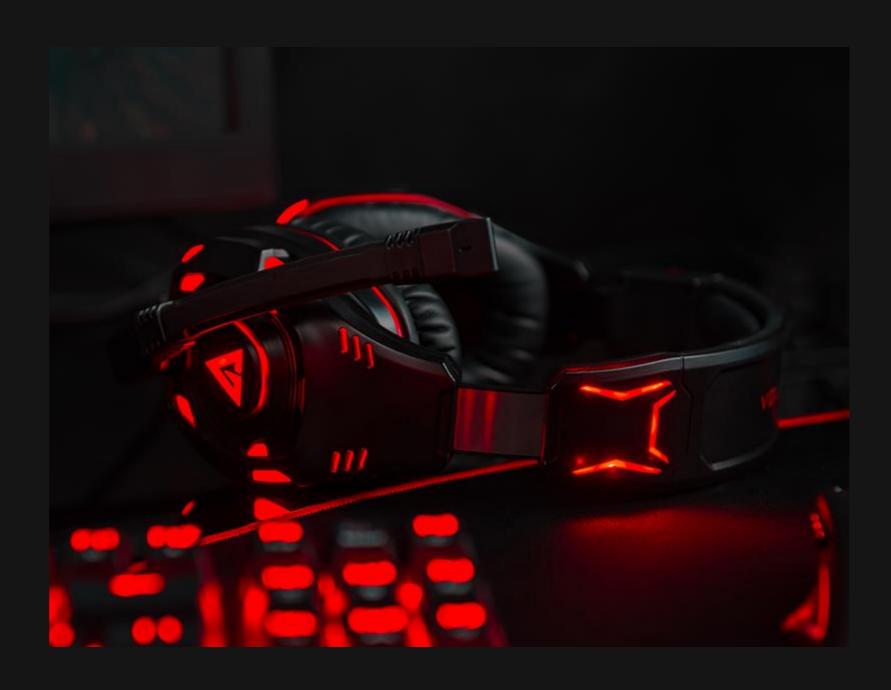

#### MODECOM VOLCANO GHOST

High-quality surround sound combined with comfortable use, perfect balance and modern design. These are just few features of MODECOM VOLCANO GHOST headphones being another product in MODECOM VOLCANO gaming product line. Thanks to 7.1 sound system you will literally feel the sound surrounding you from every corner. Before you put VOLCANO GHOST on, you need to make sure you're ready for this experience. The experience of incredibly realistic adventure during which you will be able to hear every little whisper. Thanks to VOLCANO GHOST you will always be ahead of your enemy who will crawl behind you.

#### LED backlight

VOLCANO GHOST headphones are backlit with red LED making them look incredibly predatory. The backlight may be regulated with a button placed on the cable. There are three backlight modes available:

## Big and comfortable capsules

VOLCANO GHOST headphones are equipped with big and comfortable capsules with 5 cm diameter. Apart from convenience in use, they perfectly muffle external sounds. You can be sure that nothing will disturb you in getting entertained.