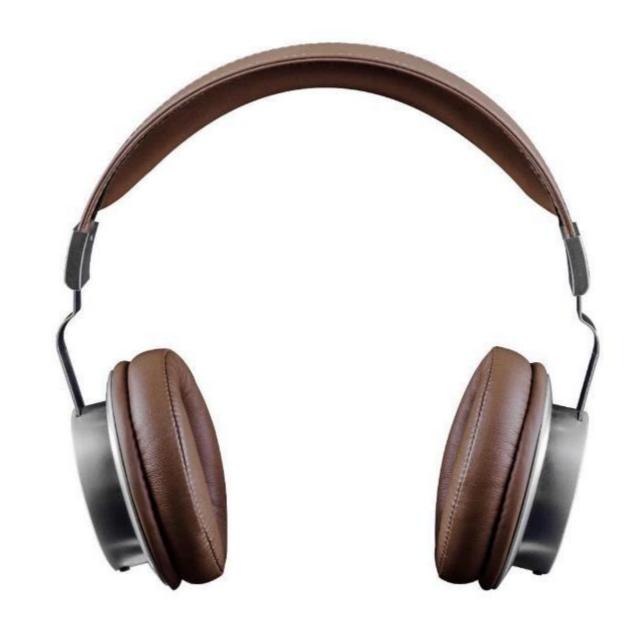

## Comfortable construction

The headphones were designed so that you are given maximum comfort in use.

#### MODECOM MC-1500HF

# Headphones Sound Adapter for airplanes gold-plated plug for higher quality of sound Splitter Microphone

metal splitter preventing the cable from twisting