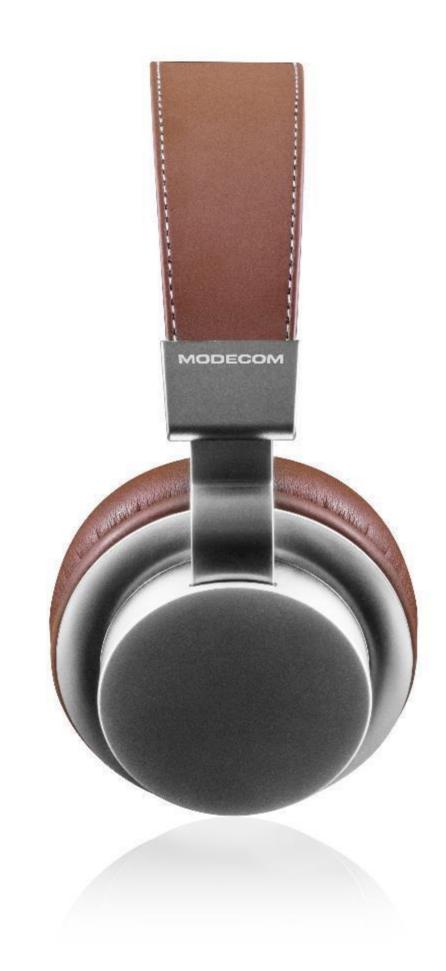

#### MODECOM MC-1500HF

Headphones

## Comfortable construction

The headphones were designed so that you are given maximum comfort in use.

## High standard of workmanship

Soft materials with a nice feel let you use the headphones for many hours hour without fatigue. High-quality eco leather makes them look stylish.