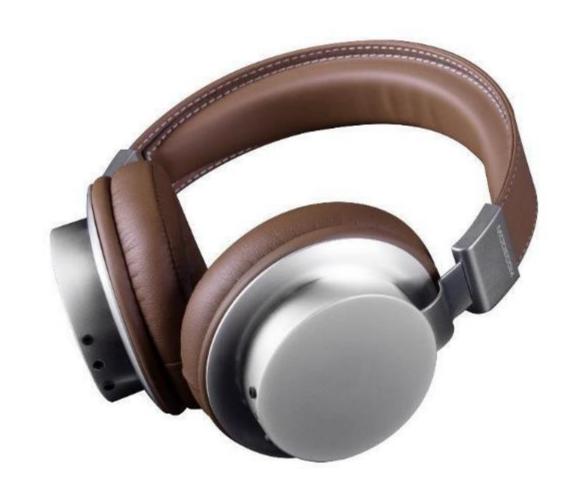

### MODECOM MC-1500HF

If you want to buy new headphones, remember that only sound matters. The sound you hear is clear and sharp, and the sensations are even more intense thanks to the highest-quality membranes. They are very comfortable thanks to soft capsules and they muffle sounds from the outside very well. MC-1500HF is a good choice. The headphones provide you with joy for many years. They will meet the requirements of the most demanding customers.

#### MODECOM MC-1500HF

Headphones

## High standard of workmanship

Soft materials with a nice feel let you use the headphones for many hours hour without fatigue. High-quality eco leather makes them look stylish.

#### Sound

The sound you hear is clear and sharp, and the sensations are even more intense thanks to the highest-quality membranes.