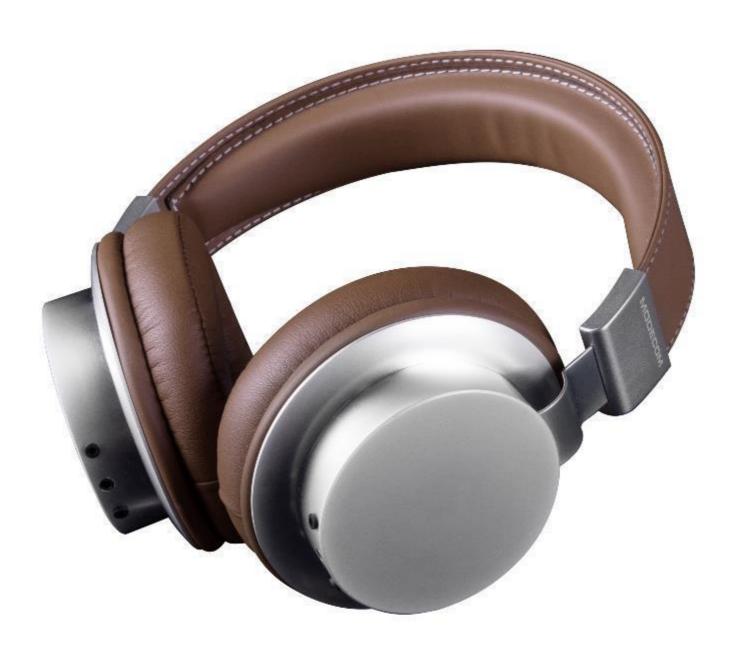

### MODECOM MC-1500HF

If you want to buy new headphones, remember that only sound matters. The sound you hear is clear and sharp, and the sensations are even more intense thanks to the highest-quality membranes. They are very comfortable thanks to soft capsules and they muffle sounds from the outside very well. MC-1500HF is a good choice. The headphones provide you with joy for many years. They will meet the requirements of the most demanding customers.

## Comfortable construction

The headphones were designed so that you are given maximum comfort in use.

## High standard of workmanship

Soft materials with a nice feel let you use the headphones for many hours hour without fatigue. High-quality eco leather makes them look stylish.

#### Sound

The sound you hear is clear and sharp, and the sensations are even more intense thanks to the highest-quality membranes.