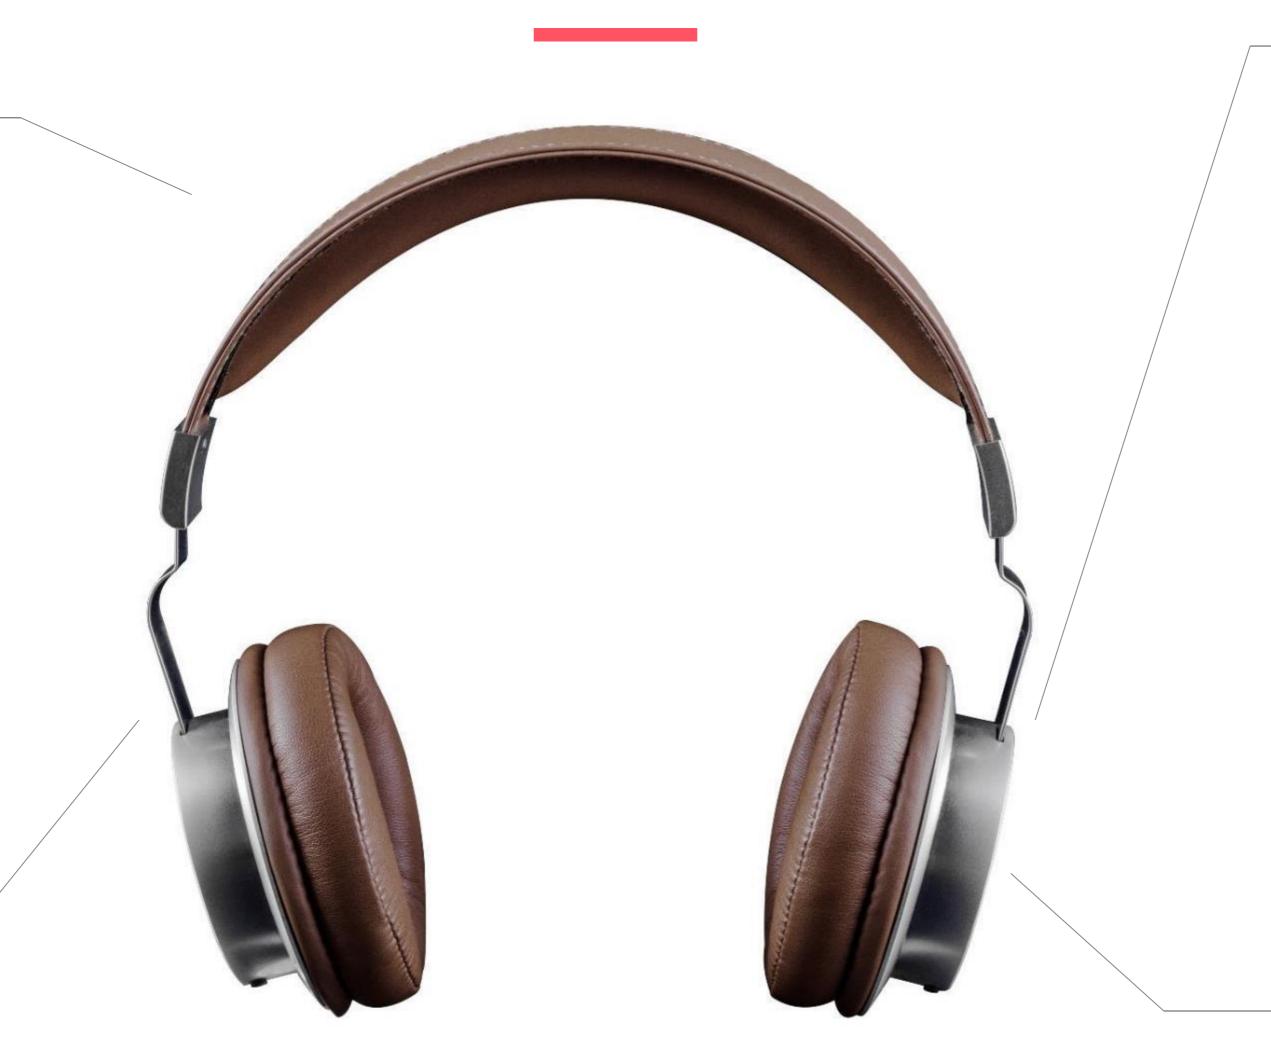

# Headphones Sound Adapter for airplanes gold-plated plug for higher quality of sound Splitter Microphone

metal splitter preventing the cable from twisting