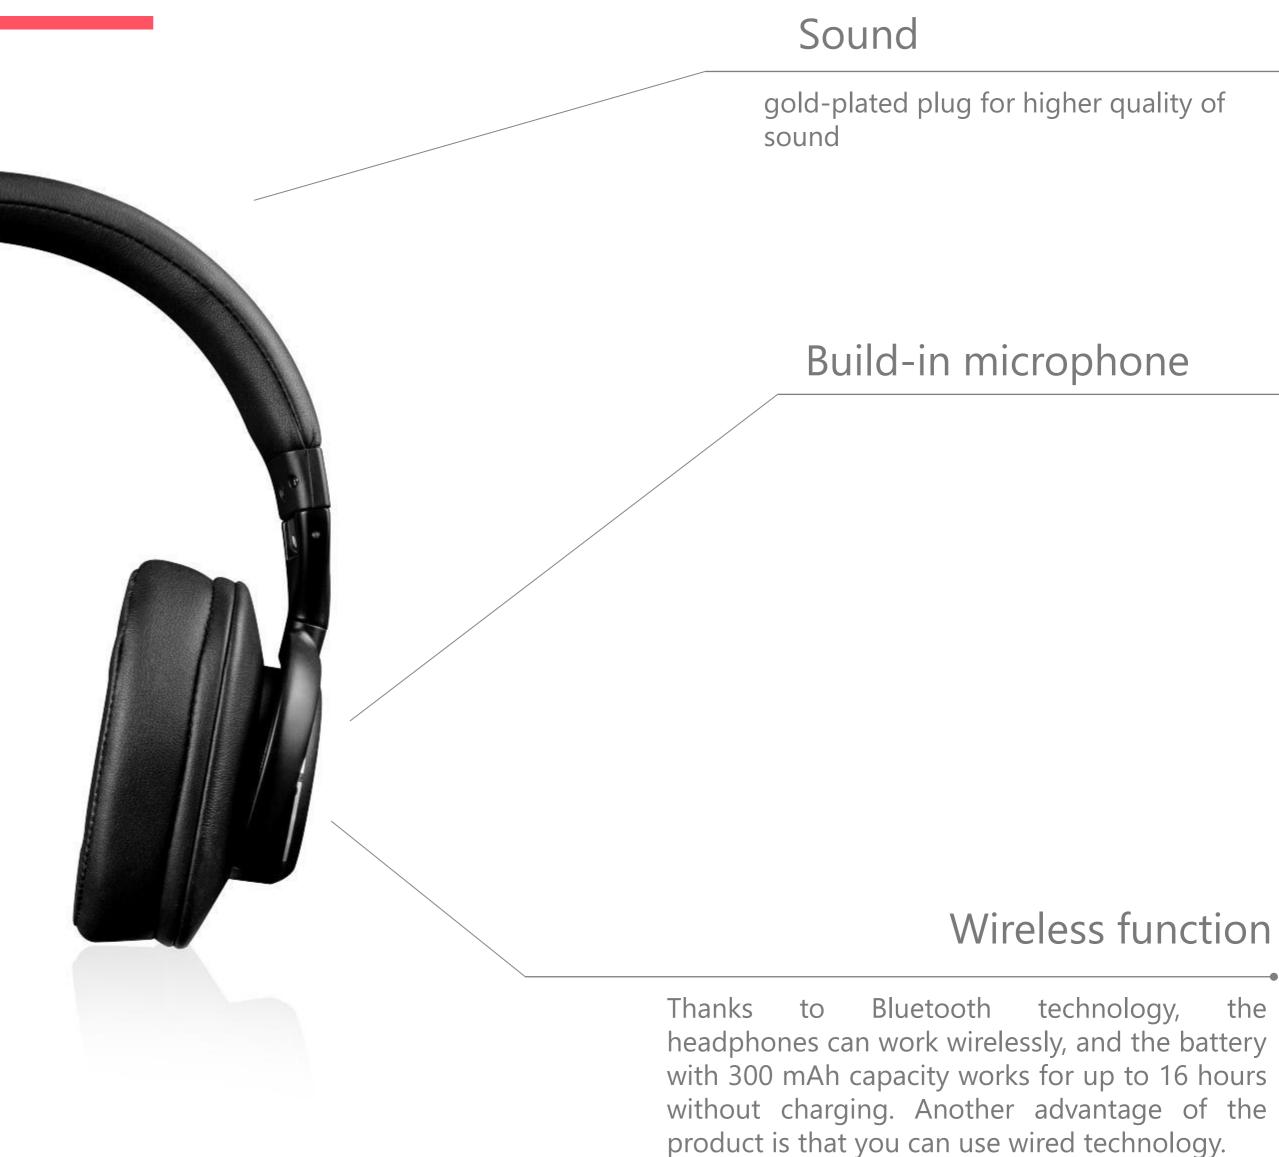

#### Headphones

MODECOM

The sound you hear is clear and sharp, and the sensations are even more intense thanks to the highest-quality membranes.

#### Membranes

These membranes will meet your most elaborate expectations.

#### Active Noise Cancelling

The function gives you full range of sensations by eliminating all disturbing sounds from the outside.

## Controller

Built-in controller for maximum comfort in use.