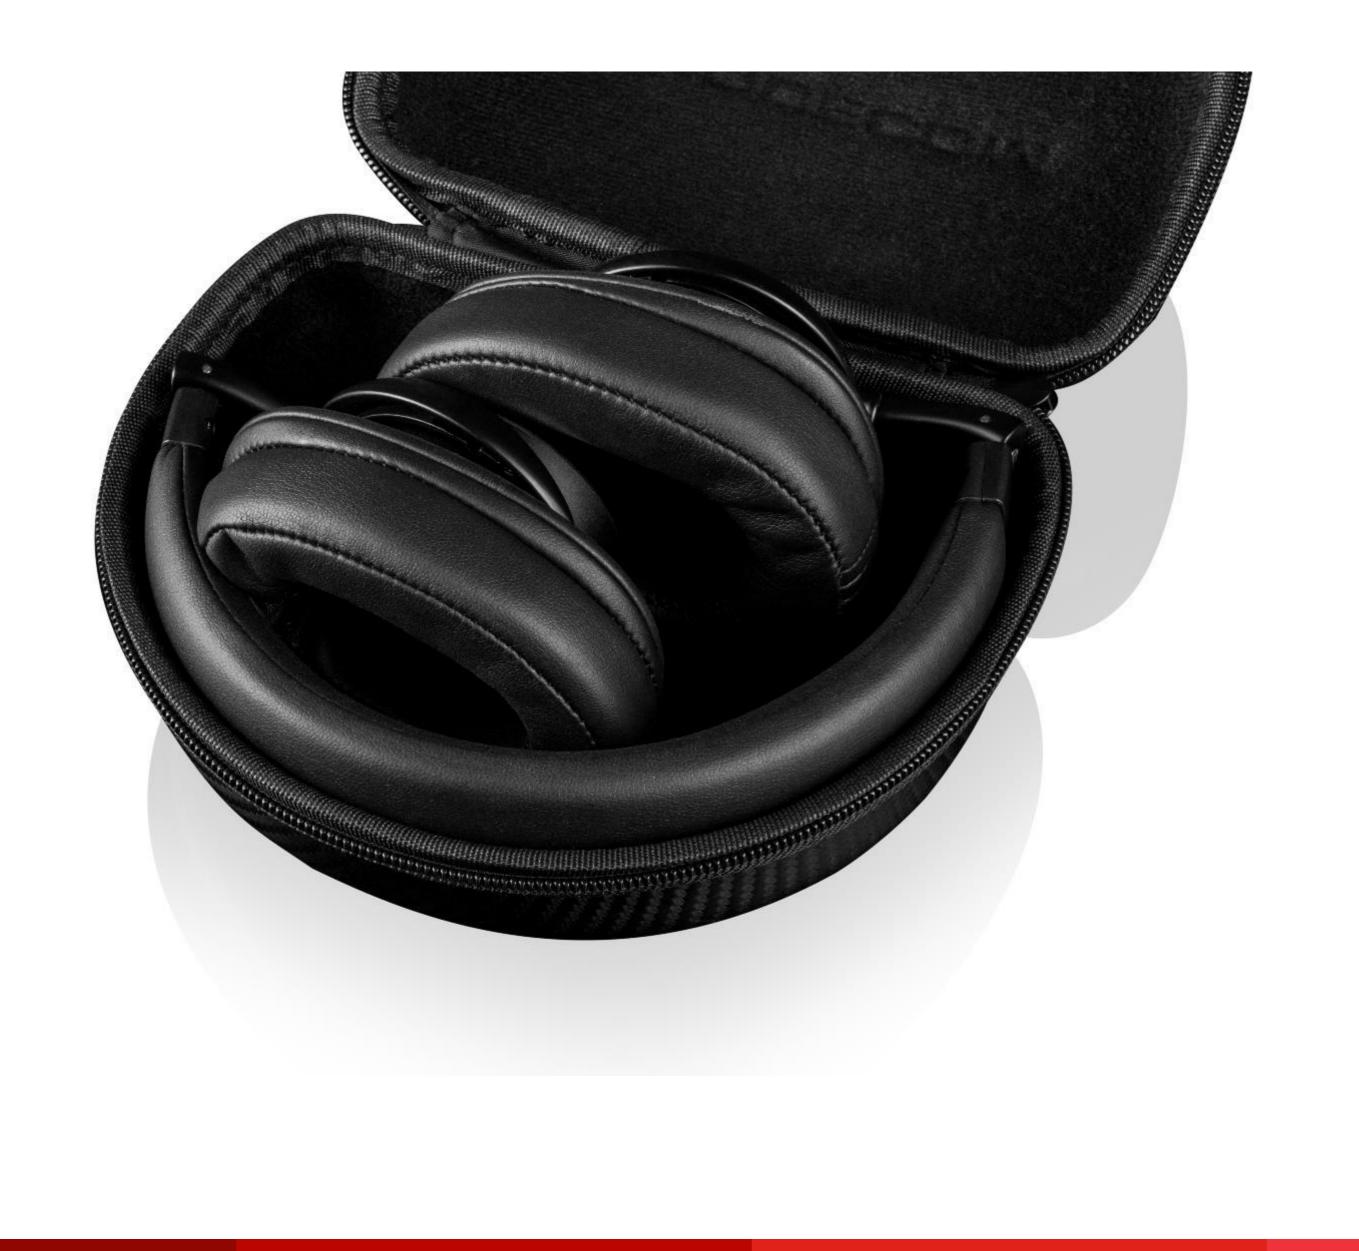

# Key features of MC-1001HF

- ✓ built-in active noise cancelling function
- ✓ high-class flexible cable for maximum comfort
- ✓ built-in controller
- ✓ nice package and case
- ✓ wireless technology
- ✓ cable enclosed for wired headphones alternative
- ✓ adapter for airplane multimedia devices enclosed
- ✓ build-in microphone