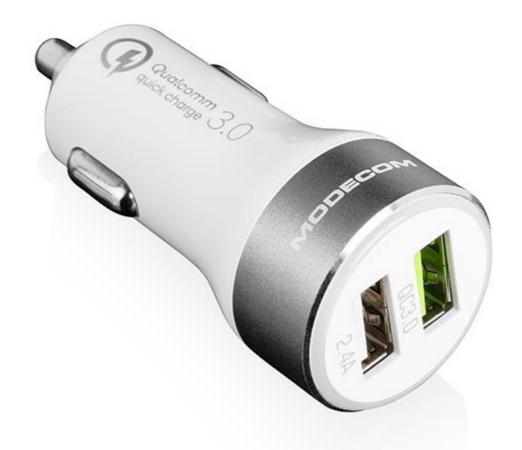

## **MODECOM MC-QCU2-07**

MODECOM MC-QCU2-07 is a car charger, that will charge your mobile devices such as smartphones or tablets. The charger is very compact and comes with two charging ports, with one of them with certified suport of Qualcomm Quick Charge 3.0. Thanks to the advance technology our charger can charge your device upto 4 Times faster if compared to conventional chargers if your device also supports Qualcomm Quick Charge technology. You may reach even 80% of your battery level in only 35 minutes. At the same time our charger can also work with devices not supporting Quick Charge.

# Key features

- ✓ Two USB ports including one with Qualcomm Quick Charge 3.0 support.
- Charger works not only with cars but also with trucks.
- ✓ Quick Charge function allow to charge up to 80% of battery in only 35 minutes.
- $\checkmark$  Made with high quality materials.

### Model MODECOM MC-QCU2-07

**2x Built in USB ports** 

Input: 12V/24V

Output: QC 3.0: 3.6–6V/3A; 6,5-9V/2A; 9-12V/1.5A

**Color: White** 

**Certified support for Qualcomm Quick Charge 3.0** 

Automatic voltage regulation