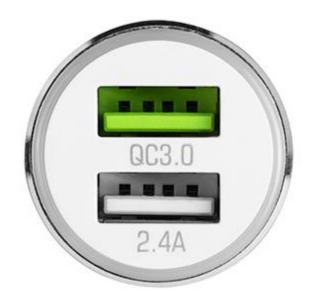

### Model MODECOM MC-QCU2-07

**2x Built in USB ports** 

Input: 12V/24V

Output: QC 3.0: 3.6–6V/3A; 6,5-9V/2A; 9-12V/1.5A

**Color: White** 

**Certified support for Qualcomm Quick Charge 3.0** 

Automatic voltage regulation