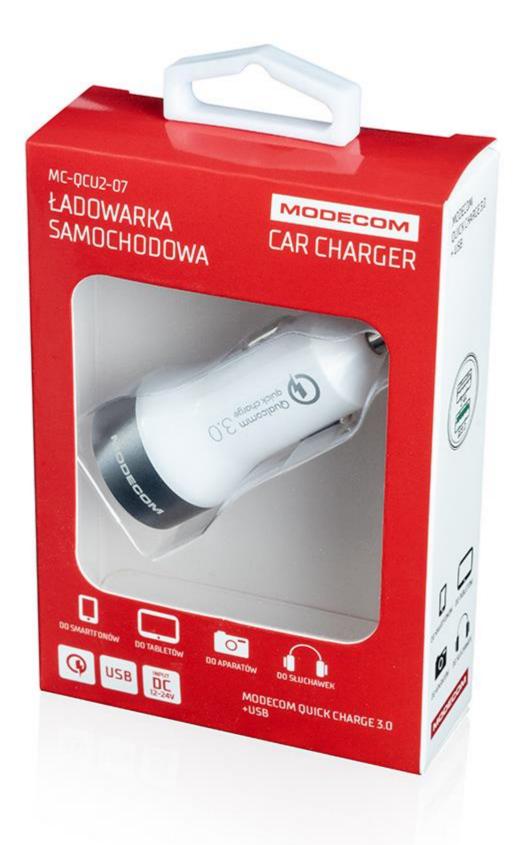

# **Logistics information** MODECOM MC-QCU2-07

C C HELLOODHOUS

P/N: ZT-MC-QCU2-07 EAN: 5901885249094 Carton size: 40 x 38 x 32 cm Carton weight (net): 6,4 kg Number of pieces per carton: 125

MODECOM Polska Sp. z o.o. ul. Puławska 145, 02-715 Warszawa www.modecom.com