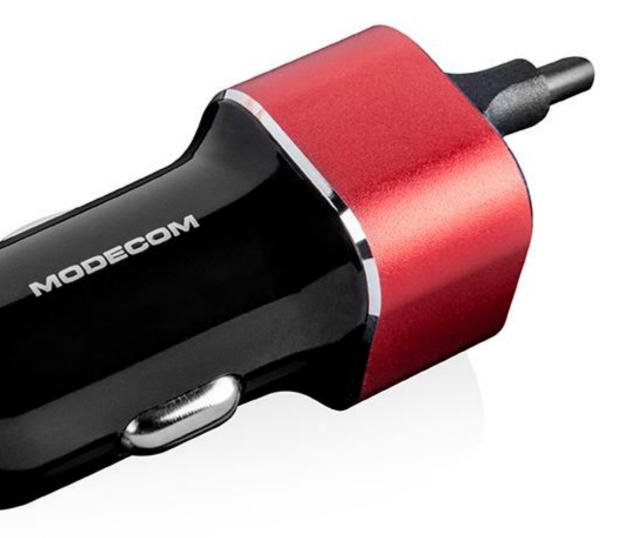

### MODECOM MC-CU2K-08-TC

USB Car Adapter

Practical uses

Charger is equipped with one USB type A port and one built in cable with Type-C connector. The cable is of *"spring"* type, which helps to keep your vehicle clutter free while not using.

Our charger is made to survive being on constant move and vibrations while using in the car