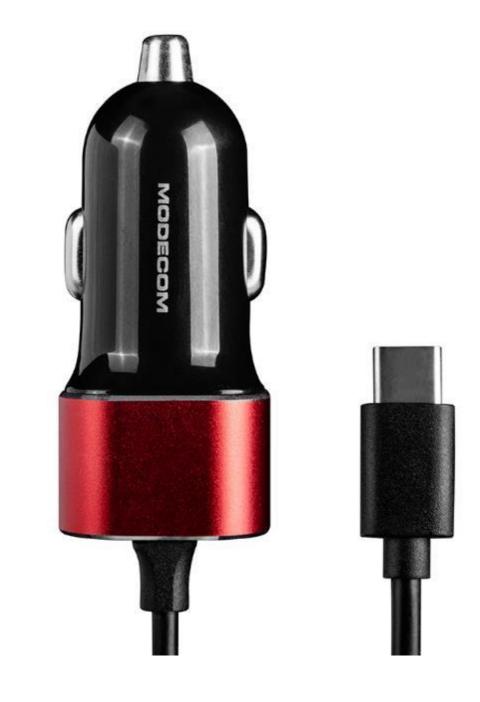

### **MODECOM MC-CU2K-09-TC**

MODECOM MC-QCU2-07 is a car charger, that will charge your mobile devices such as smartphones or tablets. The charger is very compact and comes with two charging ports, with one of them being Type-C.

### ✓ One USB ports

- ✓ One cable with USB Type-C connector.
- Charger works not only with cars but also with trucks.
- $\checkmark$  Made with high quality materials.

### MODECOM MC-CU2K-08-TC

USB Car Adapter

Practical uses

Charger is equipped with one USB type A port and one built in cable with Type-C connector. The cable is of *"spring"* type, which helps to keep your vehicle clutter free while not using.

### Model MODECOM MC-CU2K-09-TC

**1xType A USB Port** 

**1xType-C USB built in cable** 

Input: 12V/24V

Spring type cable

**Color: Black** 