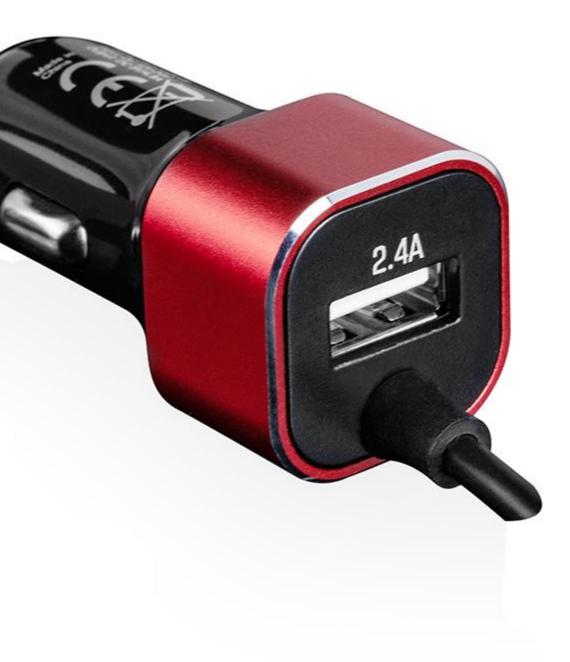

### ✓ One USB ports

- ✓ One cable with USB Type-C connector.
- Charger works not only with cars but also with trucks.
- $\checkmark$  Made with high quality materials.

### MODECOM MC-CU2K-08-TC

USB Car Adapter

Practical uses

Charger is equipped with one USB type A port and one built in cable with Type-C connector. The cable is of *"spring"* type, which helps to keep your vehicle clutter free while not using.

### Model MODECOM MC-CU2K-09-TC

**1xType A USB Port** 

**1xType-C USB built in cable** 

Input: 12V/24V

Spring type cable

**Color: Black** 