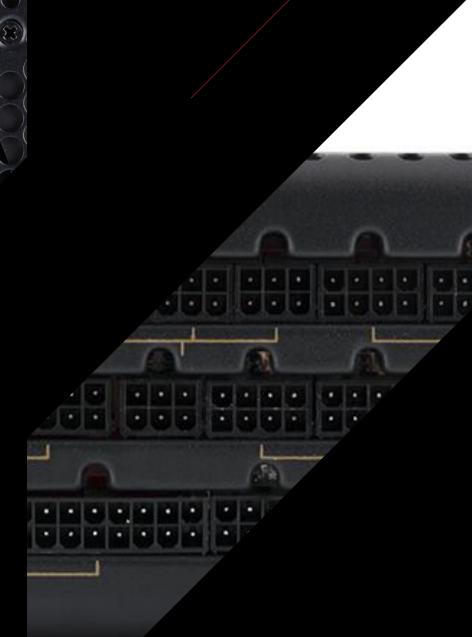

08. 100% MODULAR

Fully modular wiring with long flat cables - significantly reduces jumbled wires inside the PC case and increases airflow.

SINGLE POWER 09.

LINE 12V

Powerful single power line Super +12V. Max power 828 W.

# 100% MODULAR WITH FLAT CABLES

All PCI-E cables are detachable, which allows them to be better managed while maintaining not only order, but also optimal air circulation inside the case.

Flat cables allows them to be managed even better in the PC case.