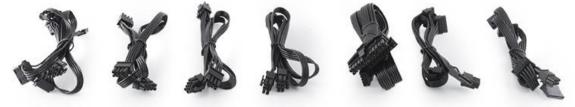

# 100% MODULAR WITH FLAT CABLES

All PCI-E cables are detachable, which allows them to be better managed while maintaining not only order, but also optimal air circulation inside the case.

Flat cables allows them to be managed even better in the PC case.

#### **FULLY MODULAR**

Significantly reduces jumbled wires inside the chassis and increases airflow.

08. 100% MODULAR

Fully modular wiring with long flat cables - significantly reduces jumbled wires inside the PC case and increases airflow.

SINGLE POWER 09.

LINE 12V

Powerful single power line Super +12V. Max power 828 W.