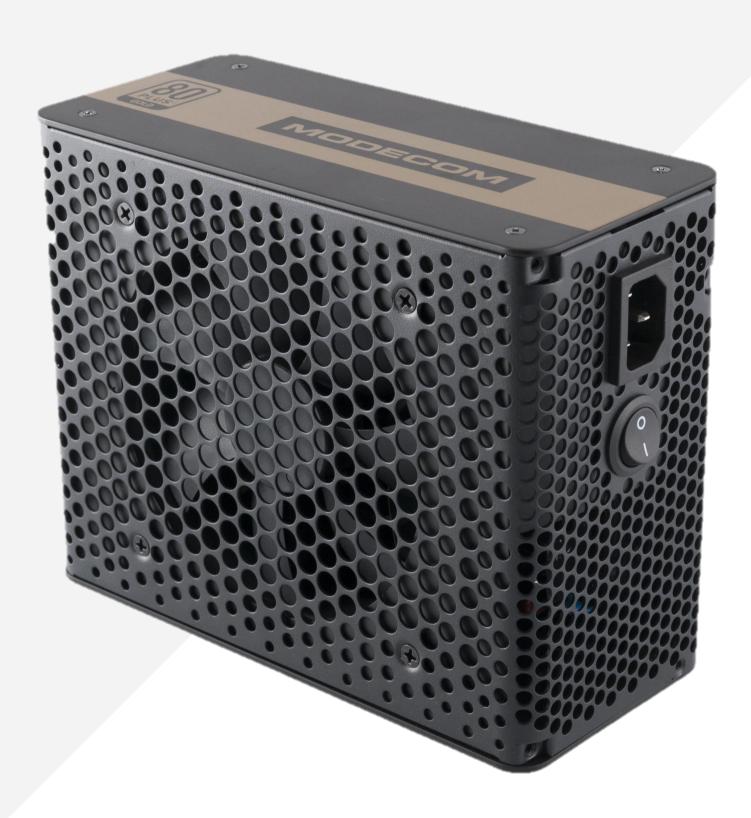

MODECOM Volcano 850 Gold is designed to ensure safe and stable operation of gaming computers. Its gaming purpose has been emphasized by an extraordinary case and design that looks great on computers with a tempered glass side panel.

# VOLCANO 850W

**POWER** 

850 Watt

**CABLE** 

Modular

Perfect for gaming computers.