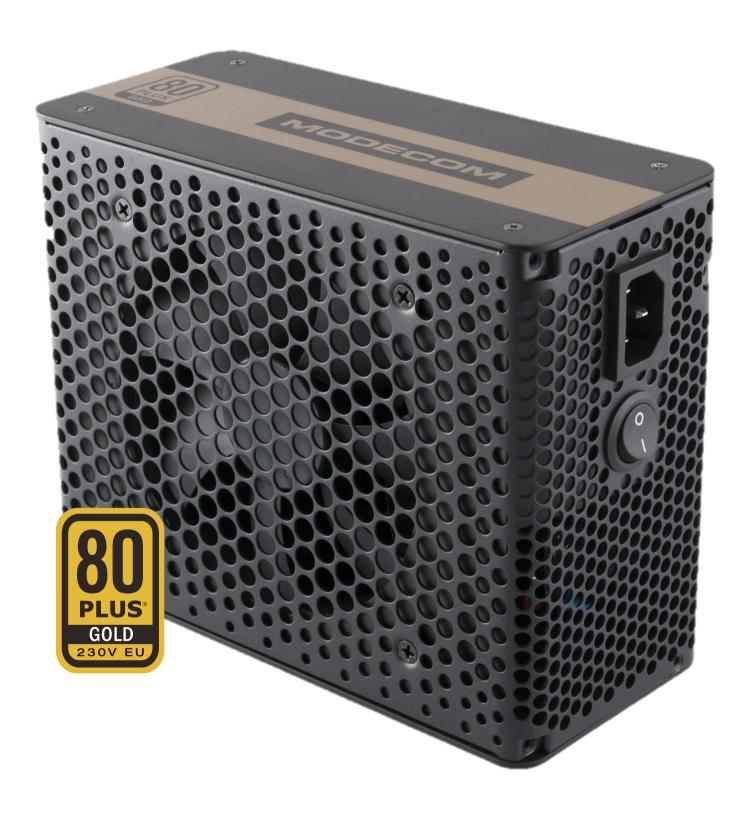

#### 80 PLUS ® GOLD 230 V EU

80 PLUS GOLD 230 V EU certificate means high energy efficiency.

MODECOM

#### 06. 80 PLUS GOLD

The power supply is 80 PLUS Gold certified. You can be sure that it is efficient and provides adequate power to all computer components.

100% MODULAR

MODECOM