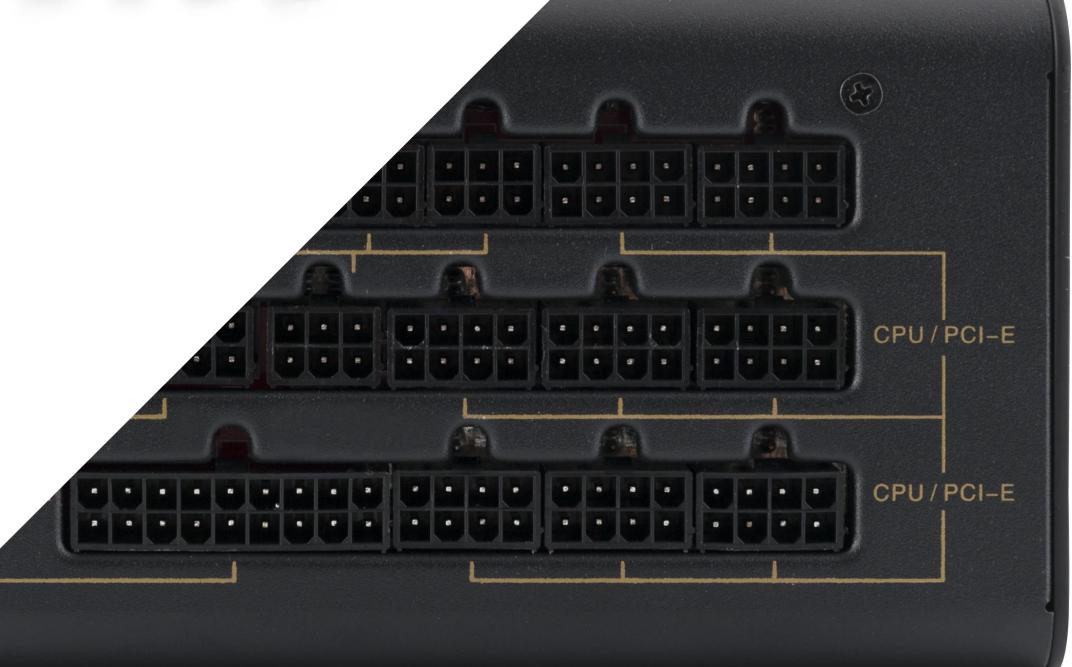

08. 100% MODULAR

Fully modular wiring with long flat cables - significantly reduces jumbled wires inside the PC case and increases airflow.

SINGLE POWER 09.

LINE 12V

Powerful single power line Super +12V. Max power 828 W.

#### **FULLY MODULAR**

Significantly reduces jumbled wires inside the chassis and increases airflow.

# 100% MODULAR WITH FLAT CABLES

All PCI-E cables are detachable, which allows them to be better managed while maintaining not only order, but also optimal air circulation inside the case.

Flat cables allows them to be managed even better in the PC case.