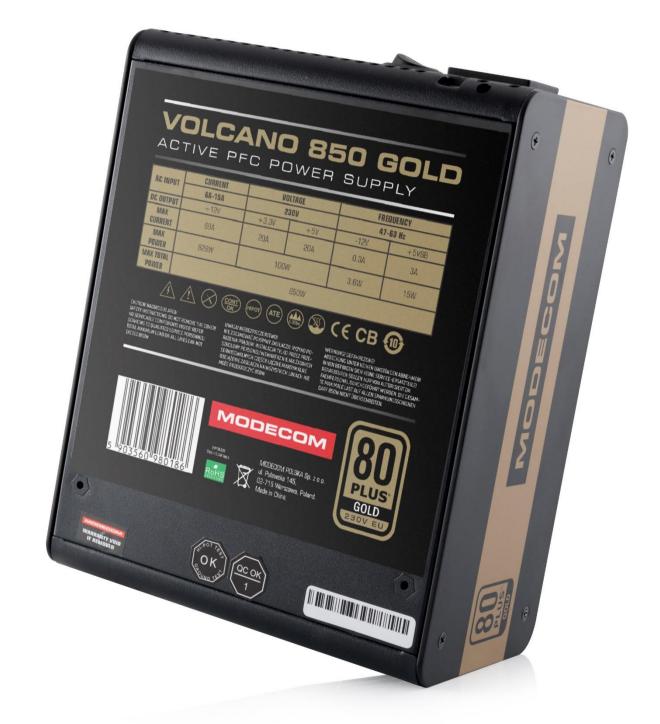

#### 80 PLUS ® GOLD 230 V EU

80 PLUS GOLD 230 V EU certificate means high energy efficiency.

MODECOM

## **VOLCANO 850W GOLD**

| Power                                       | 850 Watt             |
|---------------------------------------------|----------------------|
| Format                                      | ATX                  |
| Power supply standard (ATX)                 | 2,31                 |
| Power Factor Connection                     | Active (APFC)        |
| Performance at 50% load                     | 92%                  |
| Mean Time Between Failures                  | 100 000 h            |
| Wiring                                      | Modular, flat cables |
| Number of power plugs 4-pin (HDD/ODD)       | 4 pieces             |
| Number of power plugs 4-pin (FDD)           | 1 piece              |
| Number of power plugs Serial ATA            | 8 pieces             |
| Number of power plugs 6+2-pin (PCI-E)       | 4 pieces             |
| Power plug type +12V                        | 4+4 pin; EPS12V      |
| Number of power plugs +12V 4+4-pin (EPS12V) | 1 piece              |
| ATX connector                               | 20-pin + 4-pin       |
| Power supply chassis                        | Black 0,8 T          |
| Fan                                         | 120 mm               |