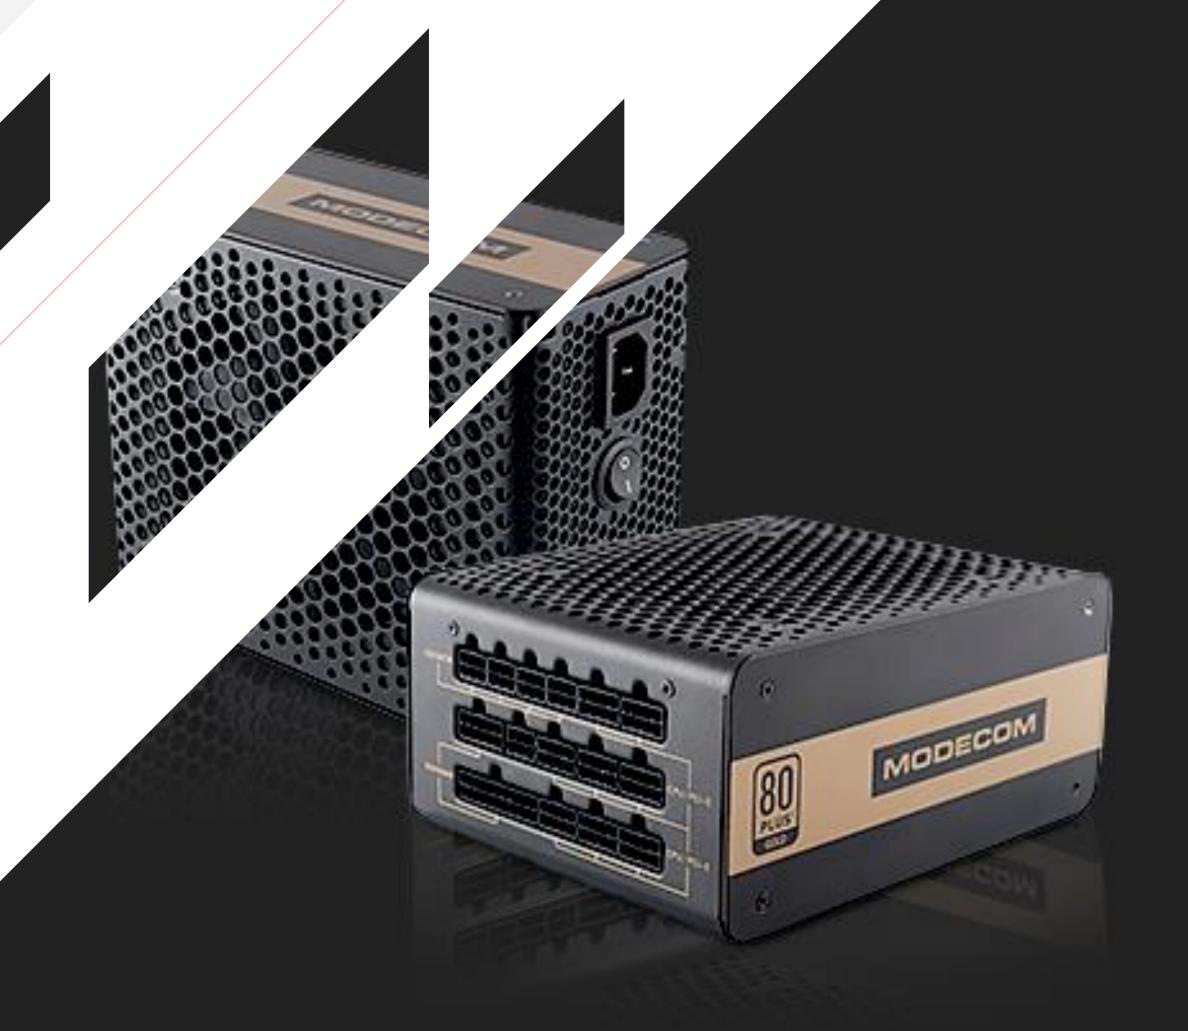

MODECOM Volcano 850 Gold is designed to ensure safe and stable operation of gaming computers. Its gaming purpose has been emphasized by an extraordinary case and design that looks great on computers with a tempered glass side panel.

# 100% MODULAR WITH FLAT CABLES

All PCI-E cables are detachable, which allows them to be better managed while maintaining not only order, but also optimal air circulation inside the case.

Flat cables allows them to be managed even better in the PC case.