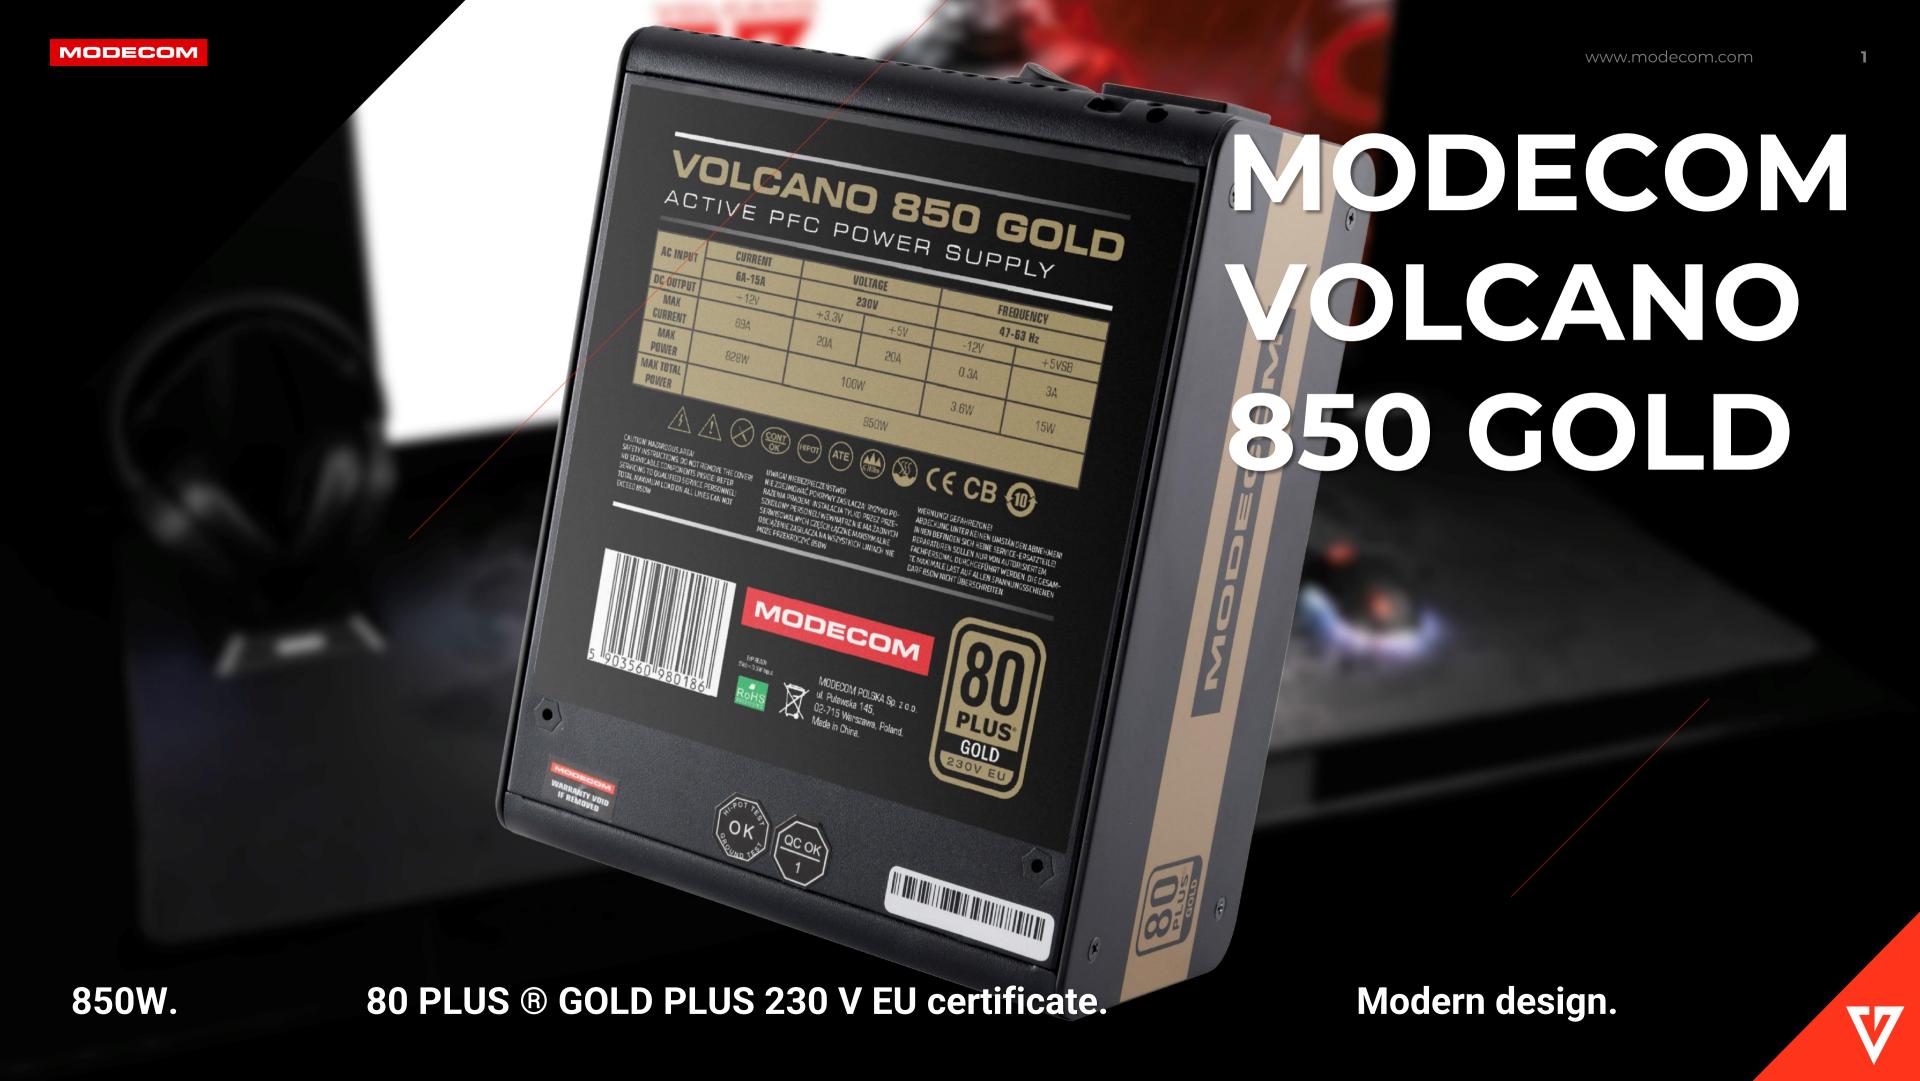

#### 80 PLUS ® GOLD 230 V EU

80 PLUS GOLD 230 V EU certificate means high energy efficiency.

MODECOM

# VOLCANO 850 GOLD

#### **PSU FOR GAMING**

MODECOM Volcano 850 Gold is an efficient power supply that will be perfect for personal computers dedicated for gamers. 850 Watt is a sufficient power for the processor, graphic card and other gaming components. It ensures stable operation for many hours, especially during intense gaming. The fully modular design allows better organization of the computer interior, while having a positive effect on air circulation.