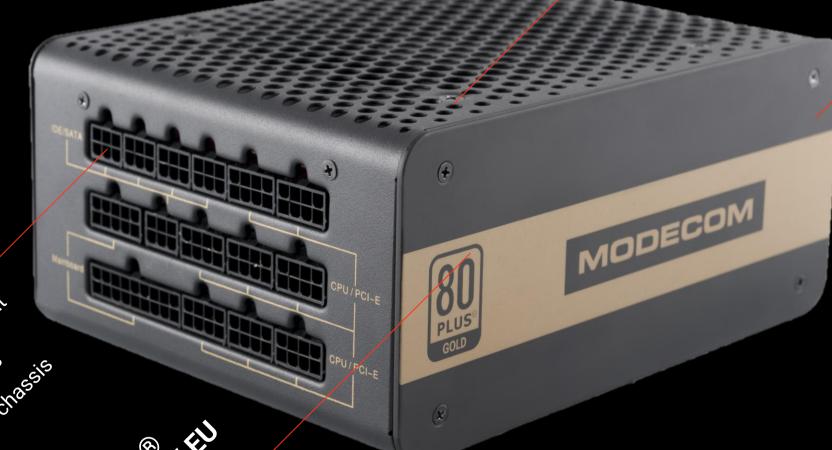

08. 100% MODULAR

Fully modular wiring with long flat cables - significantly reduces jumbled wires inside the PC case and increases airflow.

SINGLE POWER 09.

LINE 12V

Powerful single power line Super +12V. Max power 828 W.

# 100% MODULAR WITH FLAT CABLES

All PCI-E cables are detachable, which allows them to be better managed while maintaining not only order, but also optimal air circulation inside the case.

Flat cables allows them to be managed even better in the PC case.