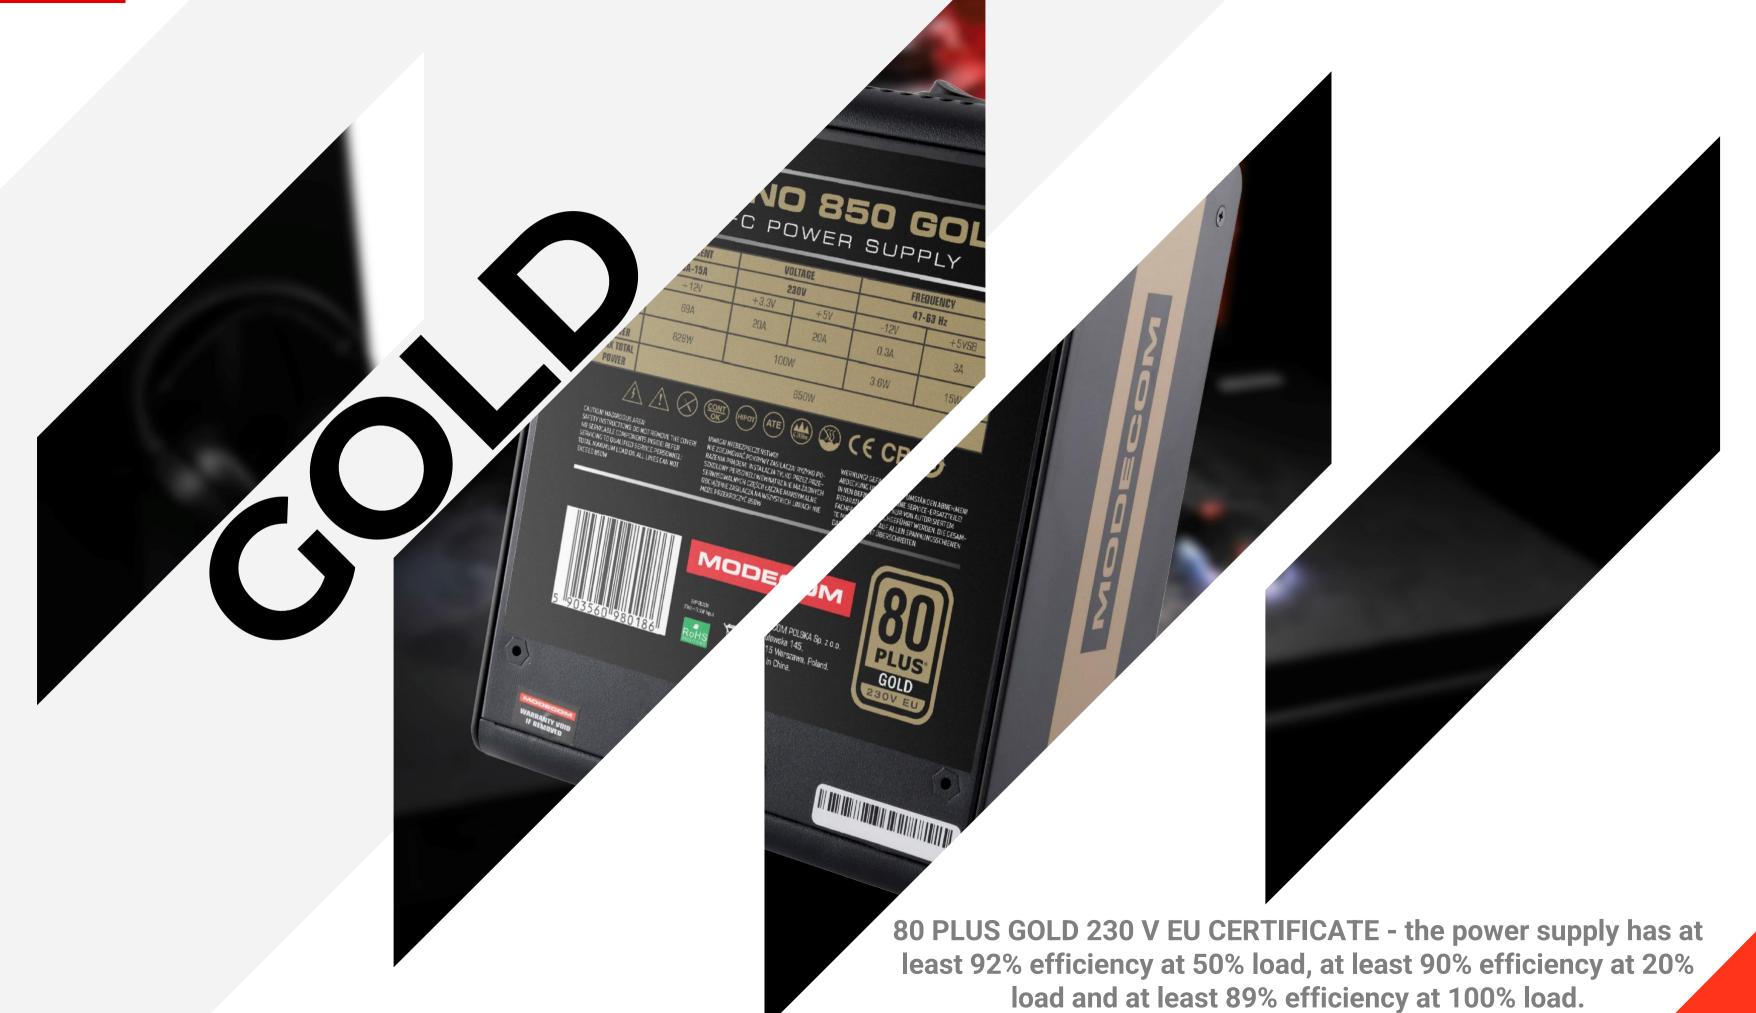

**GOLD** 

80 PLUS ® GOLD certificate 230V EU.

**POWER** 

850 Watt.

Perfect power for modern gaming computers.

**MODULAR** 

The power supply has fully modular cabling.

**DESIGN** 

Modern design perfect for PC case with glass panel.

**HIGH QUALITY** 

The use of high-quality materials during production ensures durability.

**HIGH EFFICIENCY** 

High efficiency – at least 92% efficiency at 50% load, at least 90% efficiency at 20% load and at least 89% efficiency at 100% load power.

#### 80 PLUS ® GOLD 230 V EU

80 PLUS GOLD 230 V EU certificate means high energy efficiency.

MODECOM