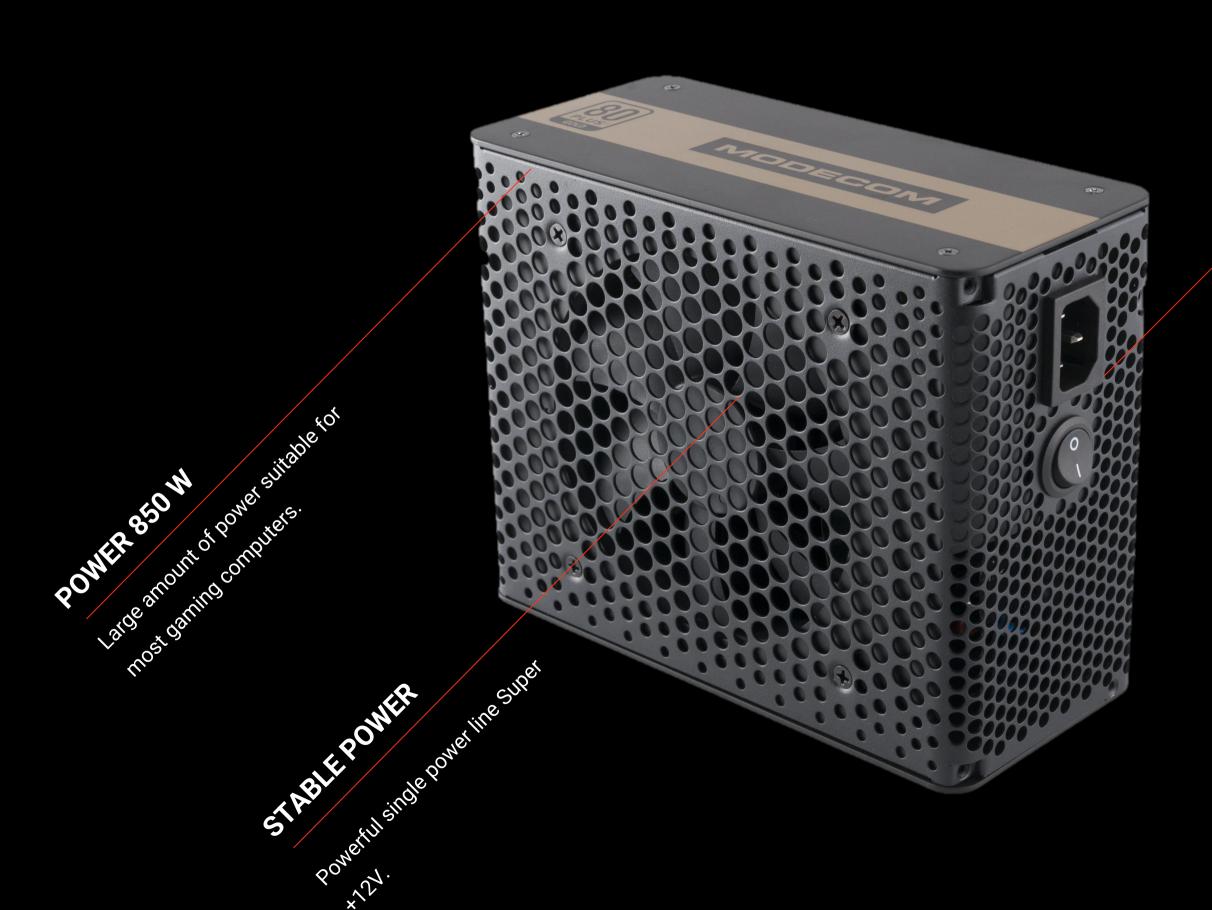

08. 100% MODULAR

Fully modular wiring with long flat cables - significantly reduces jumbled wires inside the PC case and increases airflow.

SINGLE POWER 09.

LINE 12V

Powerful single power line Super +12V. Max power 828 W.

10. FOR GAMING

The power supply is perfect for gaming computers - its design and components will power even a powerful gaming computer.