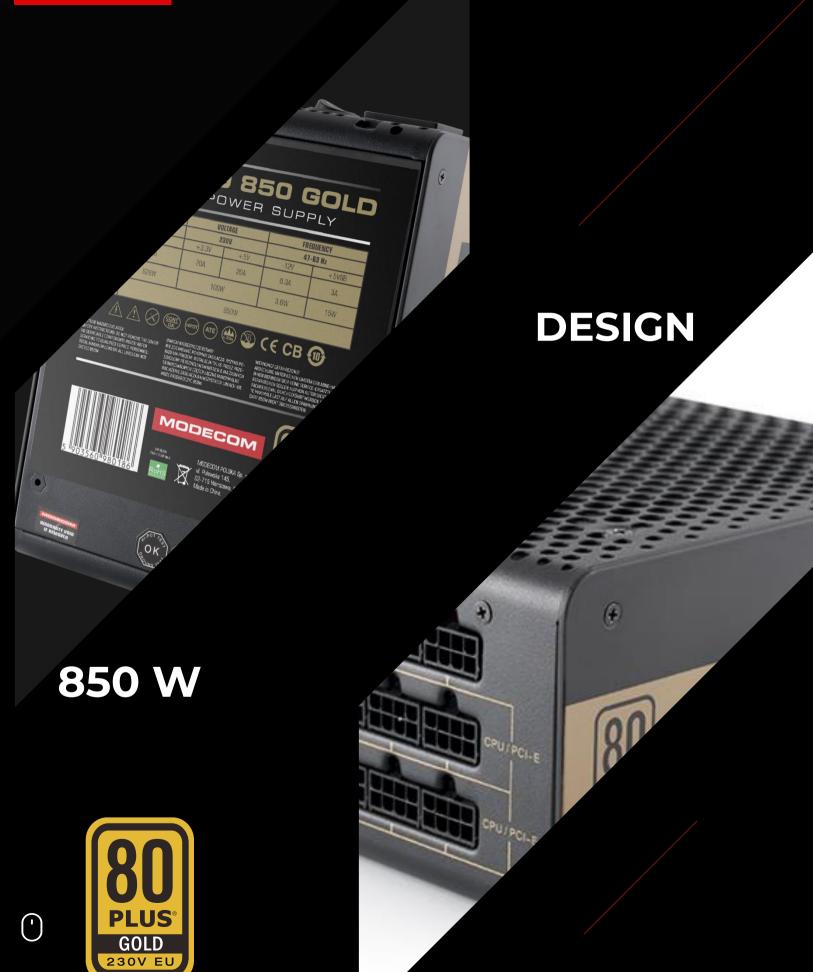

#### 850 W

Allows you to power new gaming components such as a graphic card or processor.

#### **FULLY MODULAR**

Significantly reduces jumbled wires inside the chassis and increases airflow.

#### **DESIGN**

The power supply is one of the most important components in a computer. Not only does it have to provide a stable supply of electricity, but at the same time protect the components against voltage surges. In addition, it should have sufficient power to ensure stable operation of the graphic card or processor.