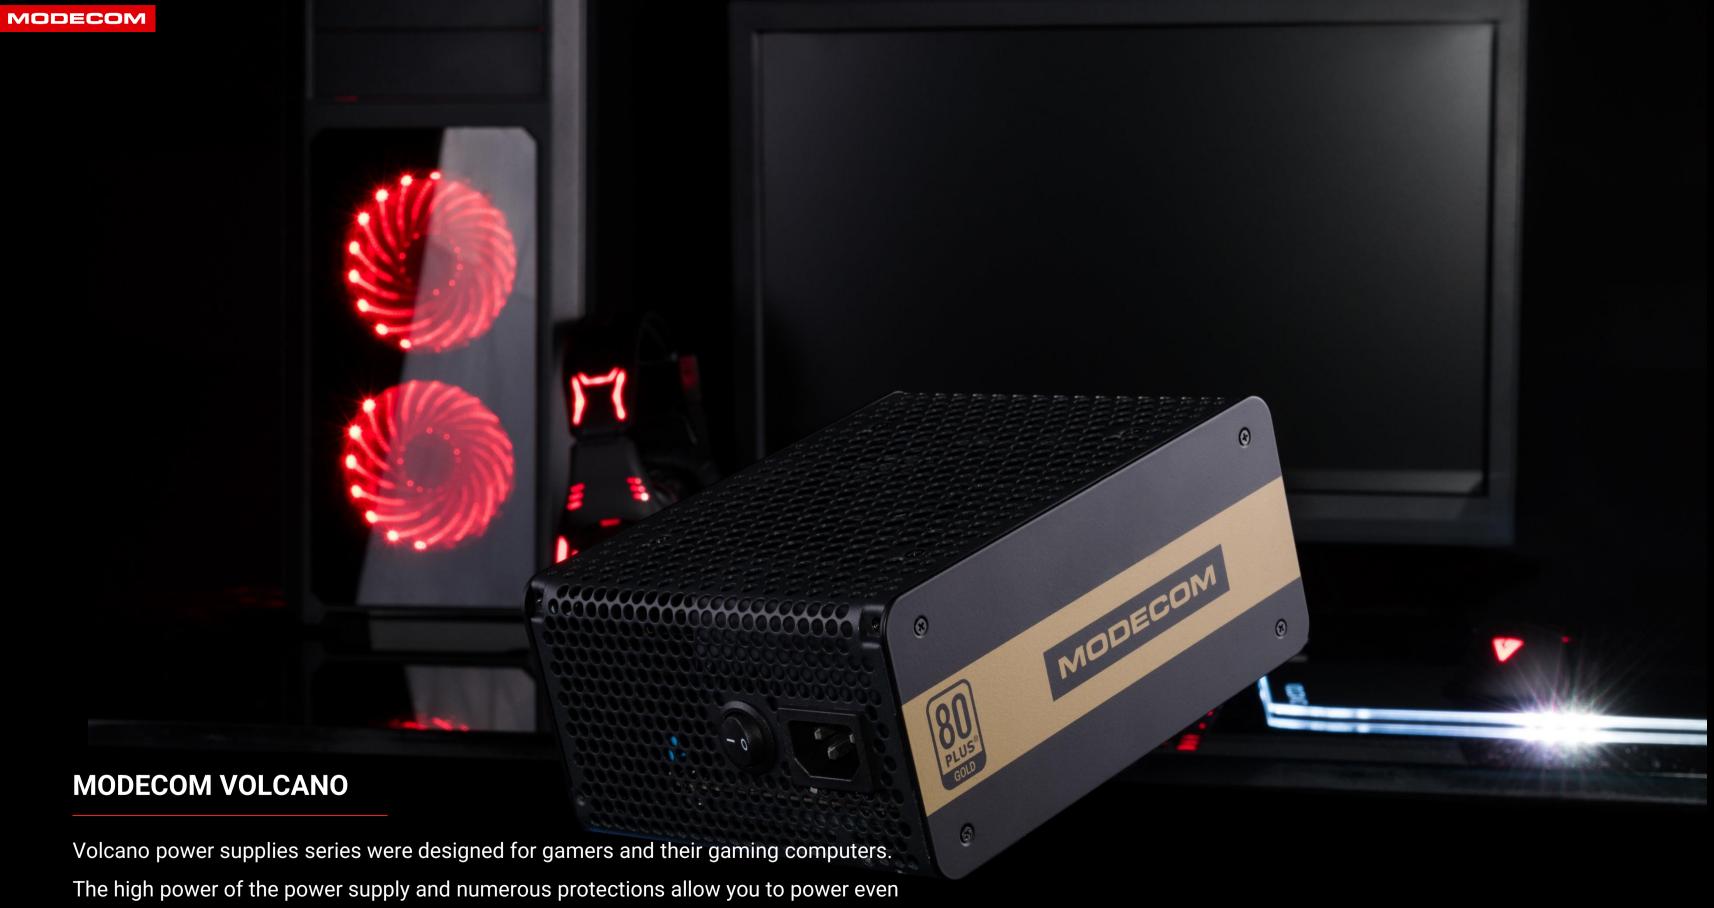

#### **PSU FOR GAMING**

MODECOM Volcano 850 Gold is an efficient power supply that will be perfect for personal computers dedicated for gamers. 850 Watt is a sufficient power for the processor, graphic card and other gaming components. It ensures stable operation for many hours, especially during intense gaming. The fully modular design allows better organization of the computer interior, while having a positive effect on air circulation.

MODECOM Volcano 850 Gold is designed to ensure safe and stable operation of gaming computers. Its gaming purpose has been emphasized by an extraordinary case and design that looks great on computers with a tempered glass side panel.

Now, when you look at your computer, you know that it has a power supply that will not fail even during long hours of gaming sessions.

Volcano power supplies series were designed for gamers and their gaming computers. The high power of the power supply and numerous protections allow you to power even complex gaming units with high power demand. They allow you to power overclocked processors and graphic cards, ensuring their continuous and safe operation.