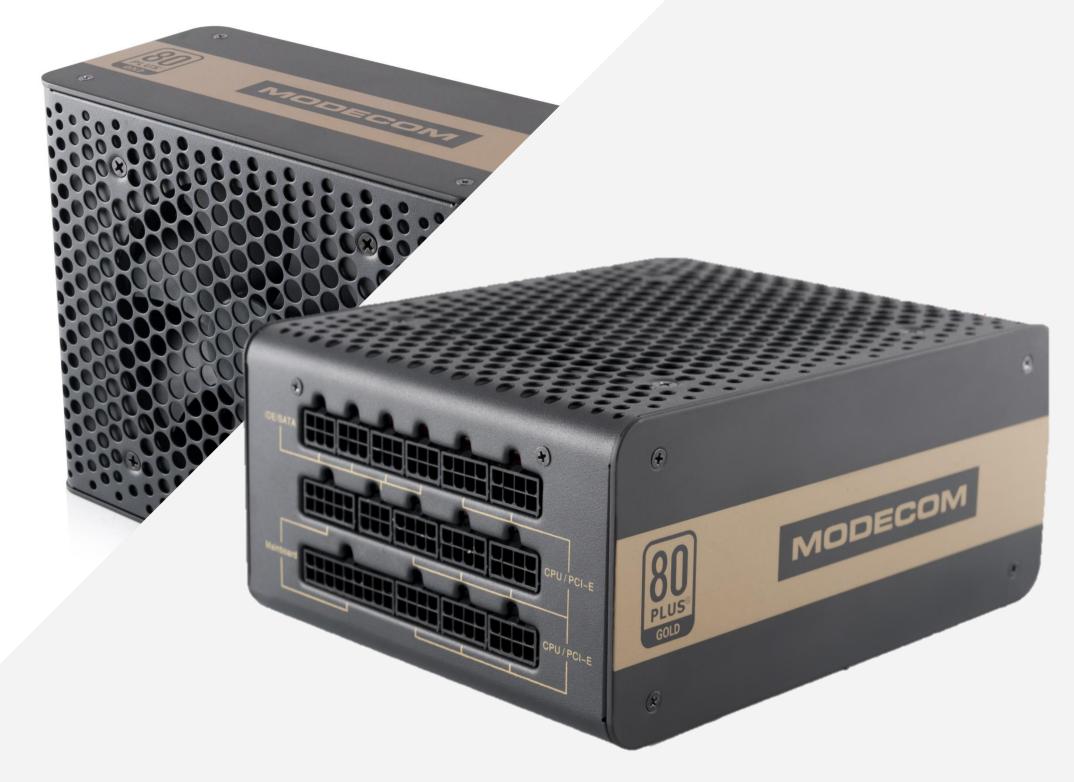

08. 100% MODULAR

Fully modular wiring with long flat cables - significantly reduces jumbled wires inside the PC case and increases airflow.

SINGLE POWER 09.

LINE 12V

Powerful single power line Super +12V. Max power 828 W.

# 100% MODULAR WITH FLAT CABLES

All PCI-E cables are detachable, which allows them to be better managed while maintaining not only order, but also optimal air circulation inside the case.

Flat cables allows them to be managed even better in the PC case.

#### 04. 100% MODULAR

Better cable organization inside the computer and better airflow.