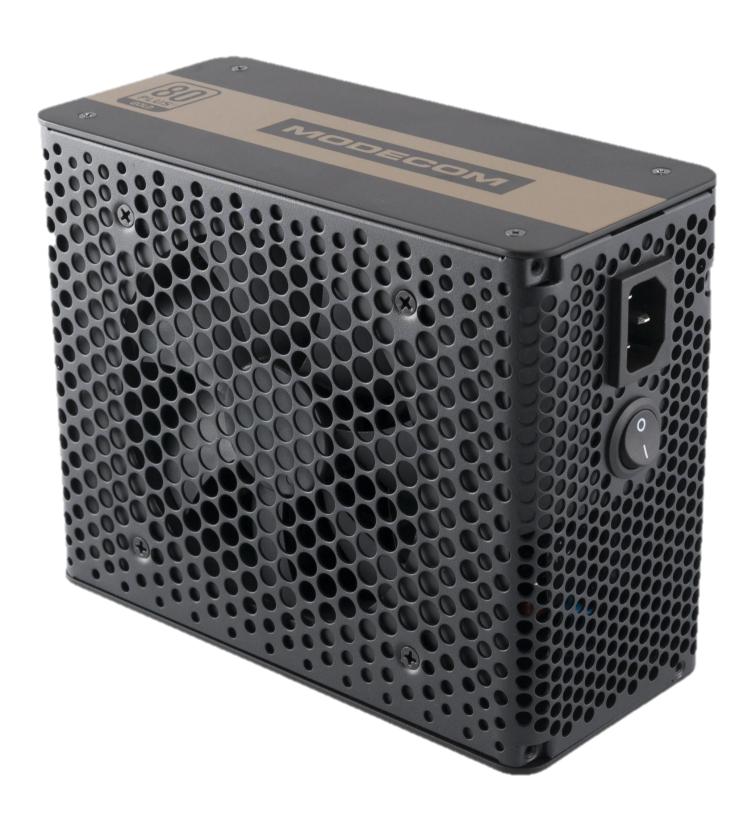

MODECOM Volcano 750 Gold is designed to ensure safe and stable operation of gaming computers. Its gaming purpose has been emphasized by an extraordinary case and design that looks great on computers with a tempered glass side panel.

#### 02. DESIGN

Modern design perfect for gaming computers.

03. DESIGN

Modern design that will be perfect for PC cases with a tempered glass side panel.

<sup>04.</sup> QUALITY

Wysoka jakość wykonania, użycie wysokiej jakości kondensatorów i tranzystorów.

05. SAFE

A number of protections against overloads, voltage changes and short circuits.