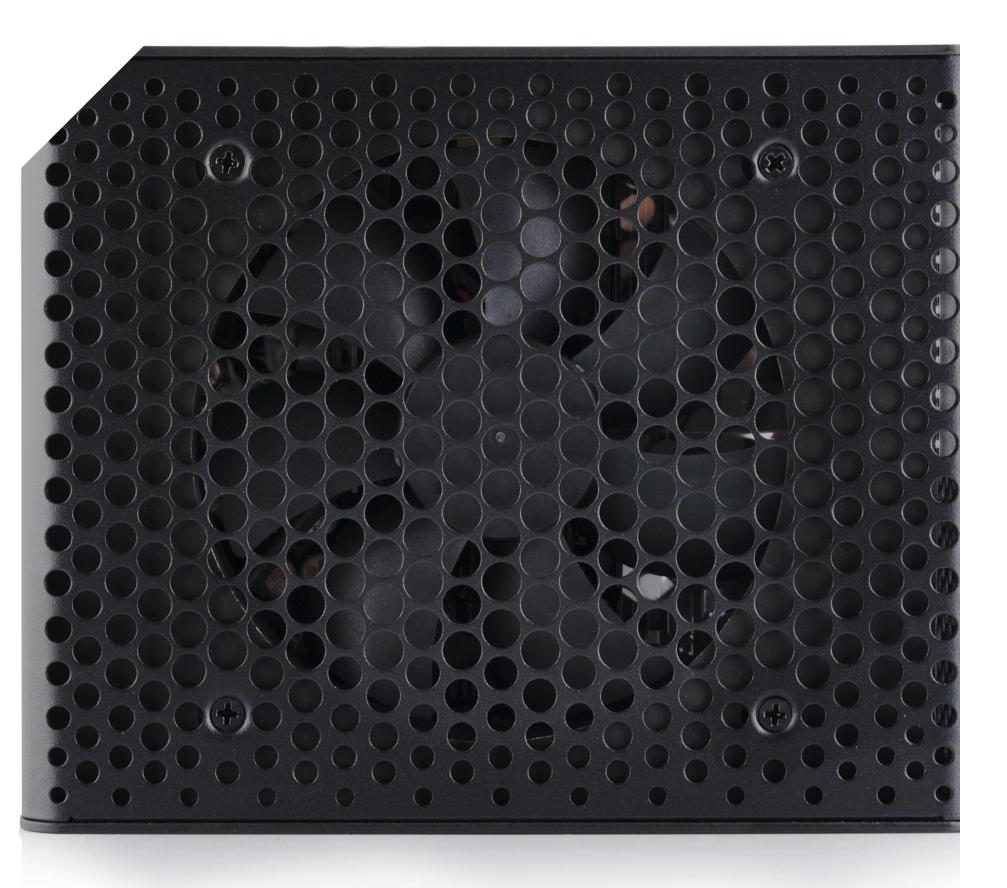

**GAMING** 

The power supply is a perfect choice for any gaming computers.

**FAN** 

Silent and efficient 120 mm fan.

OKSICIA

OKSICIA

Interesting design of the power good in PC

Inte

#### 10 REASONS WHY YOU SHOULD HAVE IT

O6. GOLD 80 PLUS

80 PLUS Gold certificate - it is a proof of the high energy efficiency of the power supply.

07. **FAN** 

120 mm quiet and efficient cooling fan.

08. 100% MODULAR

#### **05. ECONOMICAL AND QUIET**

The power supply fan is quiet, so you can focus playing your favorite game. The applied technological solutions reduce the energy demand compared to ordinary power supplies.

### Model

Fan

#### **VOLCANO 750W GOLD**

120 mm

| Moc zasilacza                               | 750 Watt             |
|---------------------------------------------|----------------------|
| Format                                      | ATX                  |
| Power supply standard (ATX)                 | 2,31                 |
| Power Factor Connection                     | Active (APFC)        |
| Performance at 50% load                     | 90%                  |
| Mean Time Between Failures                  | 100 000 h            |
| Wiring                                      | Modular, flat cables |
| Number of power plugs 4-pin (HDD/ODD)       | 4 pieces             |
| Number of power plugs 4-pin (FDD)           | 1 piece              |
| Number of power plugs Serial ATA            | 8 pieces             |
| Number of power plugs 6+2-pin (PCI-E)       | 4 pieces             |
| Power plug type +12V                        | 4+4 pin; EPS12V      |
| Number of power plugs +12V 4+4-pin (EPS12V) | 1 piece              |
| ATX connector                               | 20-pin + 4-pin       |
| Power supply chassis                        | Black 0,8 T          |