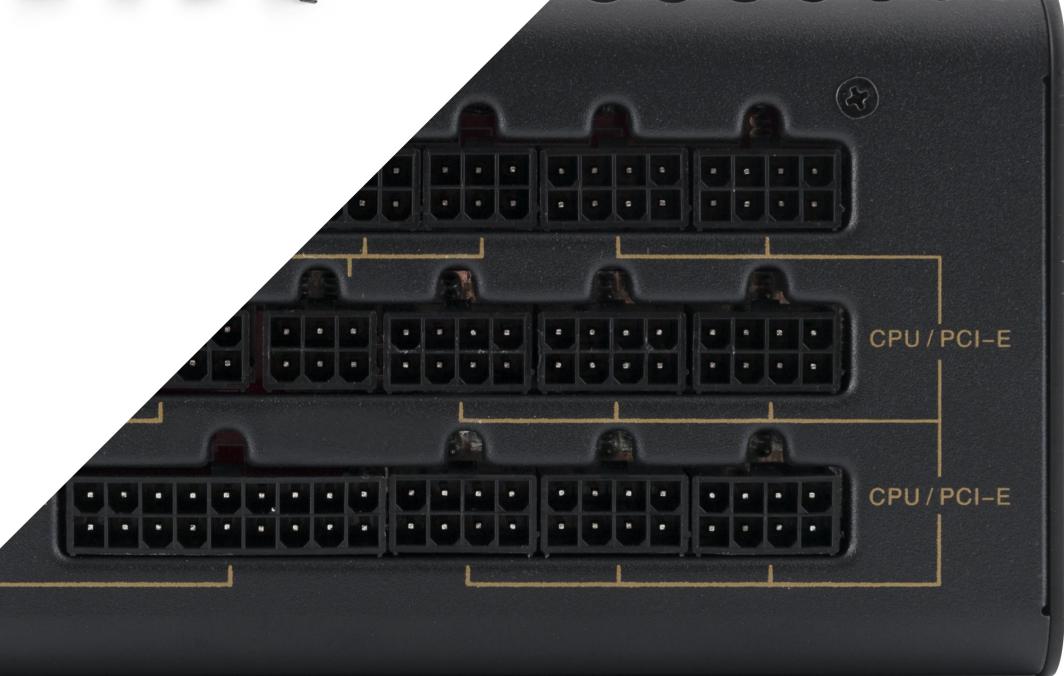

## 100% MODULAR WITH FLAT CABLES

All PCI-E cables are detachable, which allows them to be better managed while maintaining not only order, but also optimal air circulation inside the case.

Flat cables allows them to be managed even better in the PC case.

#### **VOLCANO 750W GOLD**

120 mm

| Moc zasilacza                               | 750 Watt             |
|---------------------------------------------|----------------------|
| Format                                      | ATX                  |
| Power supply standard (ATX)                 | 2,31                 |
| Power Factor Connection                     | Active (APFC)        |
| Performance at 50% load                     | 90%                  |
| Mean Time Between Failures                  | 100 000 h            |
| Wiring                                      | Modular, flat cables |
| Number of power plugs 4-pin (HDD/ODD)       | 4 pieces             |
| Number of power plugs 4-pin (FDD)           | 1 piece              |
| Number of power plugs Serial ATA            | 8 pieces             |
| Number of power plugs 6+2-pin (PCI-E)       | 4 pieces             |
| Power plug type +12V                        | 4+4 pin; EPS12V      |
| Number of power plugs +12V 4+4-pin (EPS12V) | 1 piece              |
| ATX connector                               | 20-pin + 4-pin       |
| Power supply chassis                        | Black 0,8 T          |