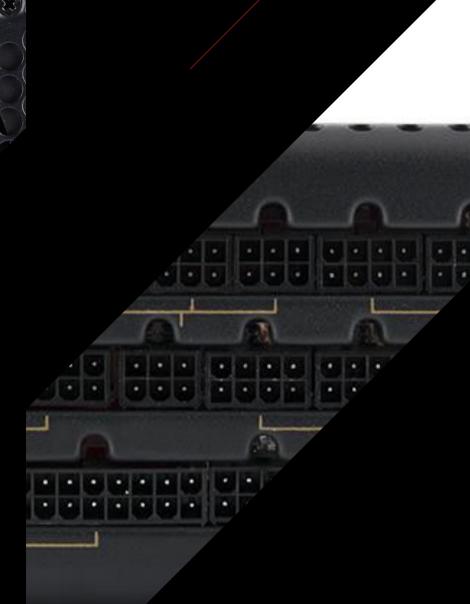

Fully modular wiring with long flat cables - significantly reduces jumbled wires inside the PC case and increases airflow.

SINGLE POWER 09.

**LINE 12V** 

Powerful single power line Super +12V.

10. FOR GAMING

## 100% MODULAR WITH FLAT CABLES

All PCI-E cables are detachable, which allows them to be better managed while maintaining not only order, but also optimal air circulation inside the case.

Flat cables allows them to be managed even better in the PC case.