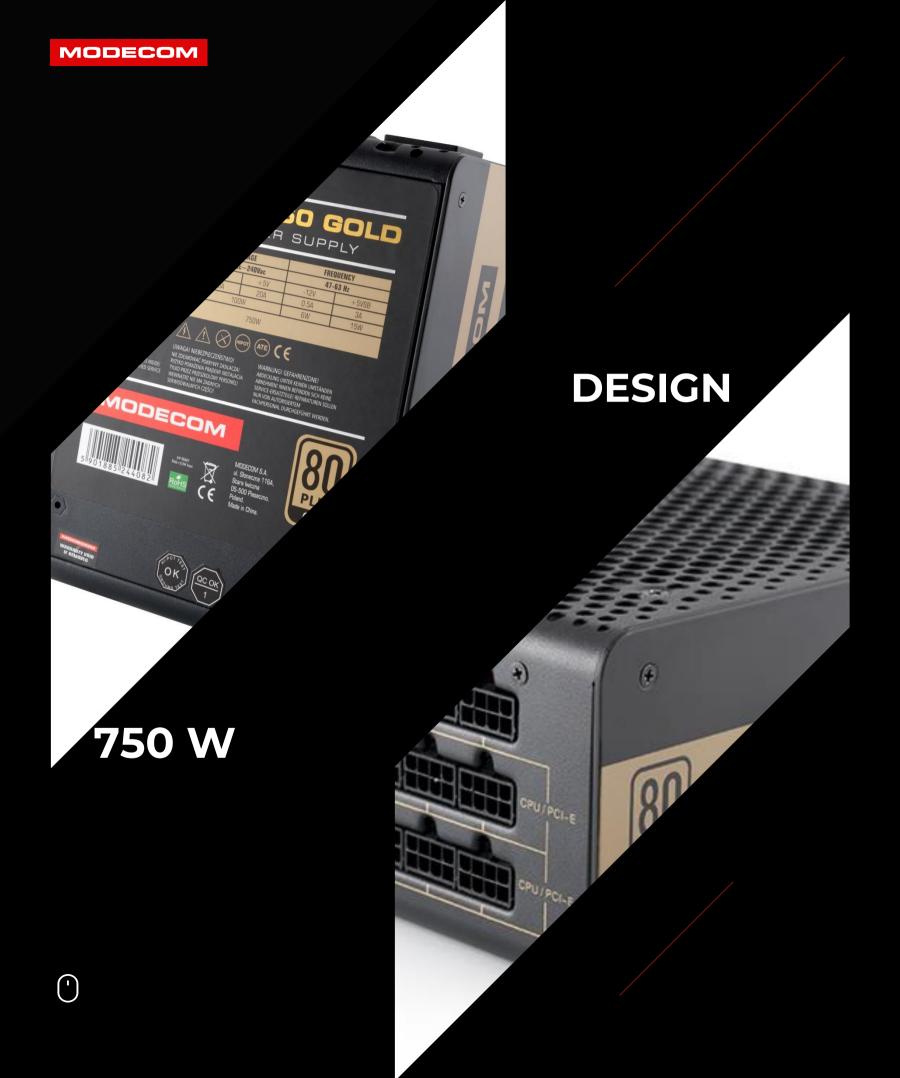

#### **750 W**

Allows you to power new gaming components such as a graphic card or processor.

#### **FULLY MODULAR**

Significantly reduces jumbled wires inside the chassis and increases airflow.

#### **DESIGN**

The power supply is one of the most important components in a computer. Not only does it have to provide a stable supply of electricity, but at the same time protect the components against voltage surges. In addition, it should have sufficient power to ensure stable operation of the graphic card or processor.

03. DESIGN

Modern design that will be perfect for PC cases with a tempered glass side panel.

<sup>04.</sup> QUALITY

Wysoka jakość wykonania, użycie wysokiej jakości kondensatorów i tranzystorów.

05. SAFE

A number of protections against overloads, voltage changes and short circuits.