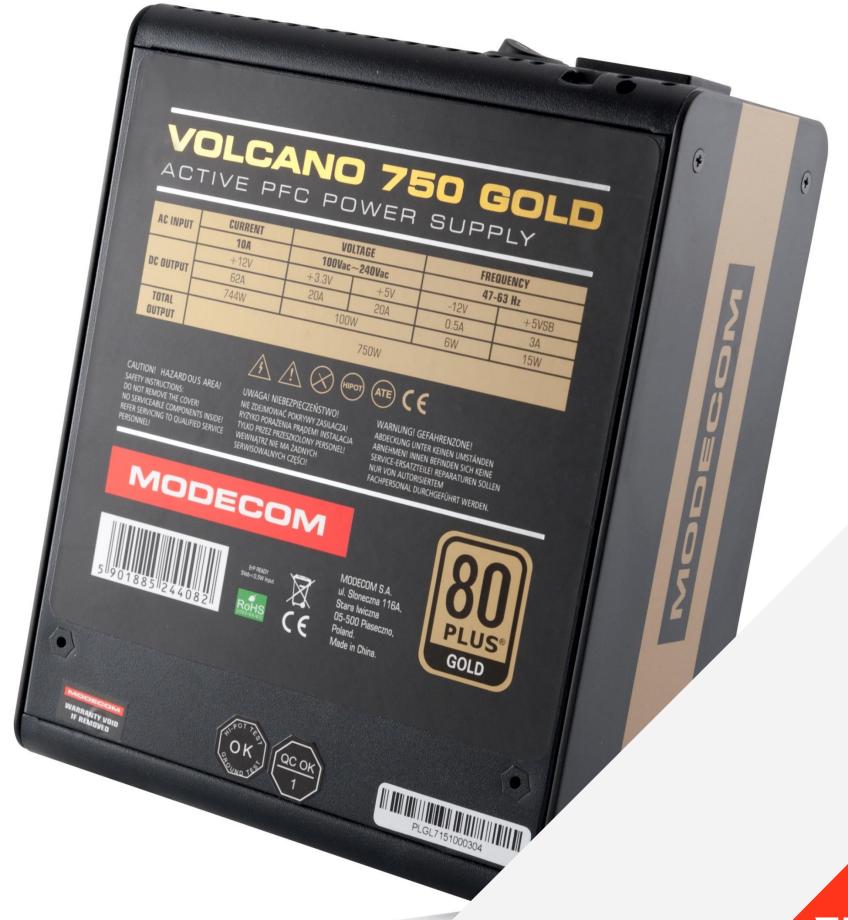

#### 80 PLUS ® GOLD

80 PLUS GOLD certificate means high energy efficiency.

# VOLCANO 750 GOLD

#### **VOLCANO 750W GOLD**

120 mm

| Moc zasilacza                               | 750 Watt             |
|---------------------------------------------|----------------------|
| Format                                      | ATX                  |
| Power supply standard (ATX)                 | 2,31                 |
| Power Factor Connection                     | Active (APFC)        |
| Performance at 50% load                     | 90%                  |
| Mean Time Between Failures                  | 100 000 h            |
| Wiring                                      | Modular, flat cables |
| Number of power plugs 4-pin (HDD/ODD)       | 4 pieces             |
| Number of power plugs 4-pin (FDD)           | 1 piece              |
| Number of power plugs Serial ATA            | 8 pieces             |
| Number of power plugs 6+2-pin (PCI-E)       | 4 pieces             |
| Power plug type +12V                        | 4+4 pin; EPS12V      |
| Number of power plugs +12V 4+4-pin (EPS12V) | 1 piece              |
| ATX connector                               | 20-pin + 4-pin       |
| Power supply chassis                        | Black 0,8 T          |