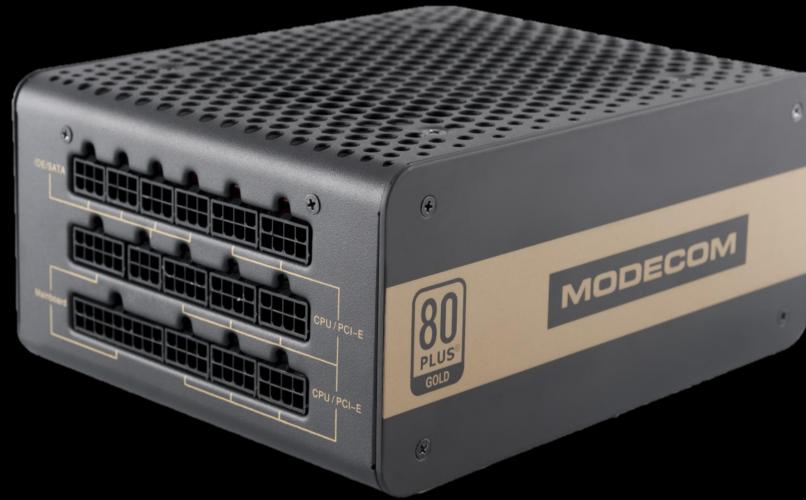

#### **FULLY MODULAR**

Significantly reduces jumbled wires inside the chassis and increases airflow.

## 100% MODULAR WITH FLAT CABLES

All PCI-E cables are detachable, which allows them to be better managed while maintaining not only order, but also optimal air circulation inside the case.

Flat cables allows them to be managed even better in the PC case.

#### 04. 100% MODULAR

Better cable organization inside the computer and better airflow.