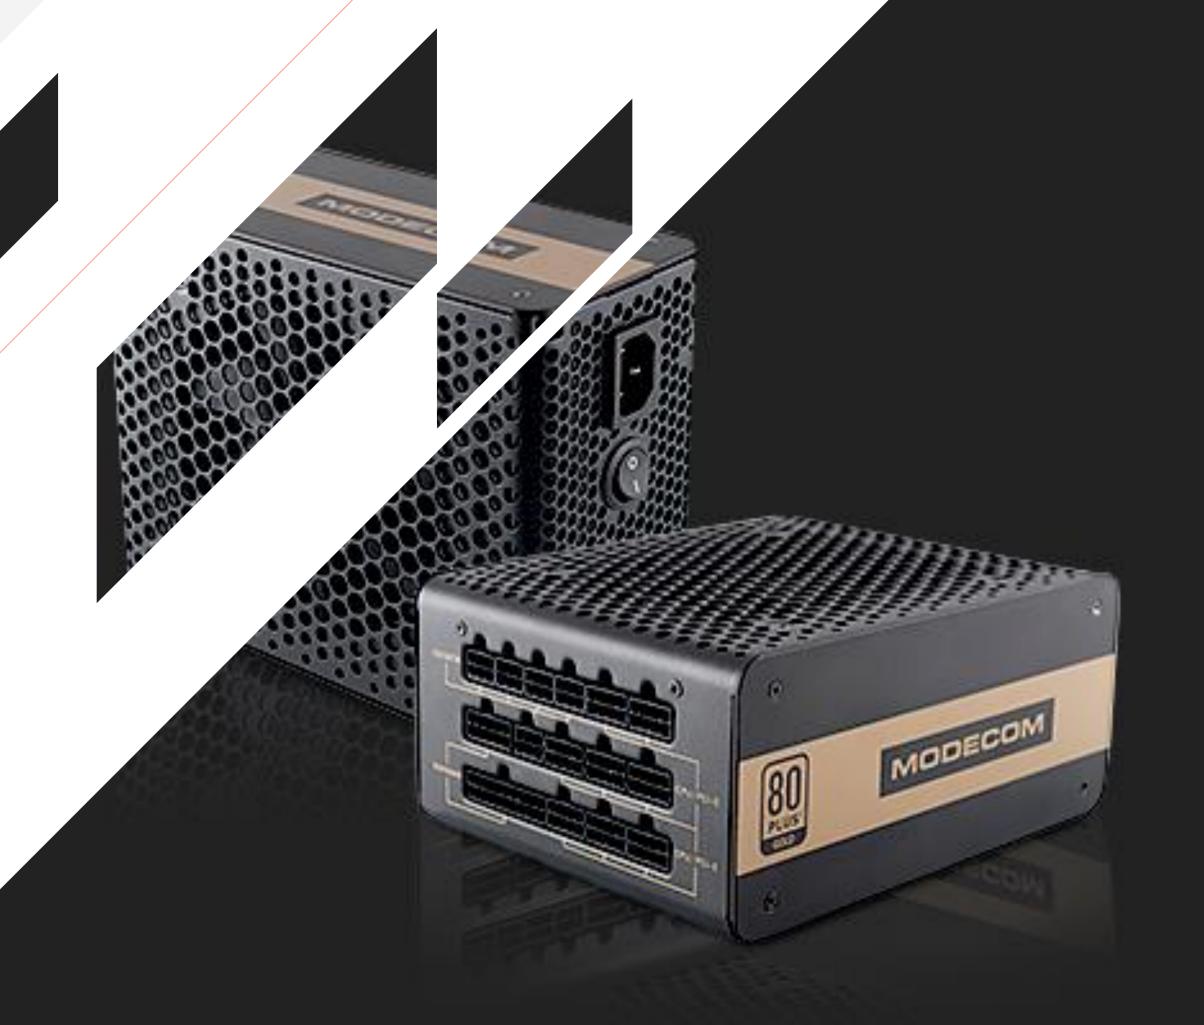

**GOLD** 

80 PLUS ® GOLD certificate.

**POWER** 

750 Watt.

**MODULAR** 

The power supply has fully modular cabling.

**DESIGN** 

Modern design perfect for PC case with glass panel.

**GAMING** 

The power supply is a perfect choice for any gaming computers.

**FAN** 

Silent and efficient 120 mm fan.

OKSICIA

OKSICIA

Interesting design of the power good in PC

Inte

 $(\cdot)$ 

High-quality transistors and

capacitors.

COMPONENTS

720 mm, duet and efficient fain.

MODECOM

Fully modular wiring with long flat FULLMODULAR cables significantly reduces jumbled wifes incide the chassis and increases airflow.

#### **PSU FOR GAMING**

MODECOM Volcano 750 Gold is an efficient power supply that will be perfect for personal computers dedicated for gamers. 750 Watt is a sufficient power for the processor, graphic card and other gaming components. It ensures stable operation for many hours, especially during intense gaming. The fully modular design allows better organization of the computer interior, while having a positive effect on air circulation.

MODECOM Volcano 750 Gold is designed to ensure safe and stable operation of gaming computers. Its gaming purpose has been emphasized by an extraordinary case and design that looks great on computers with a tempered glass side panel.