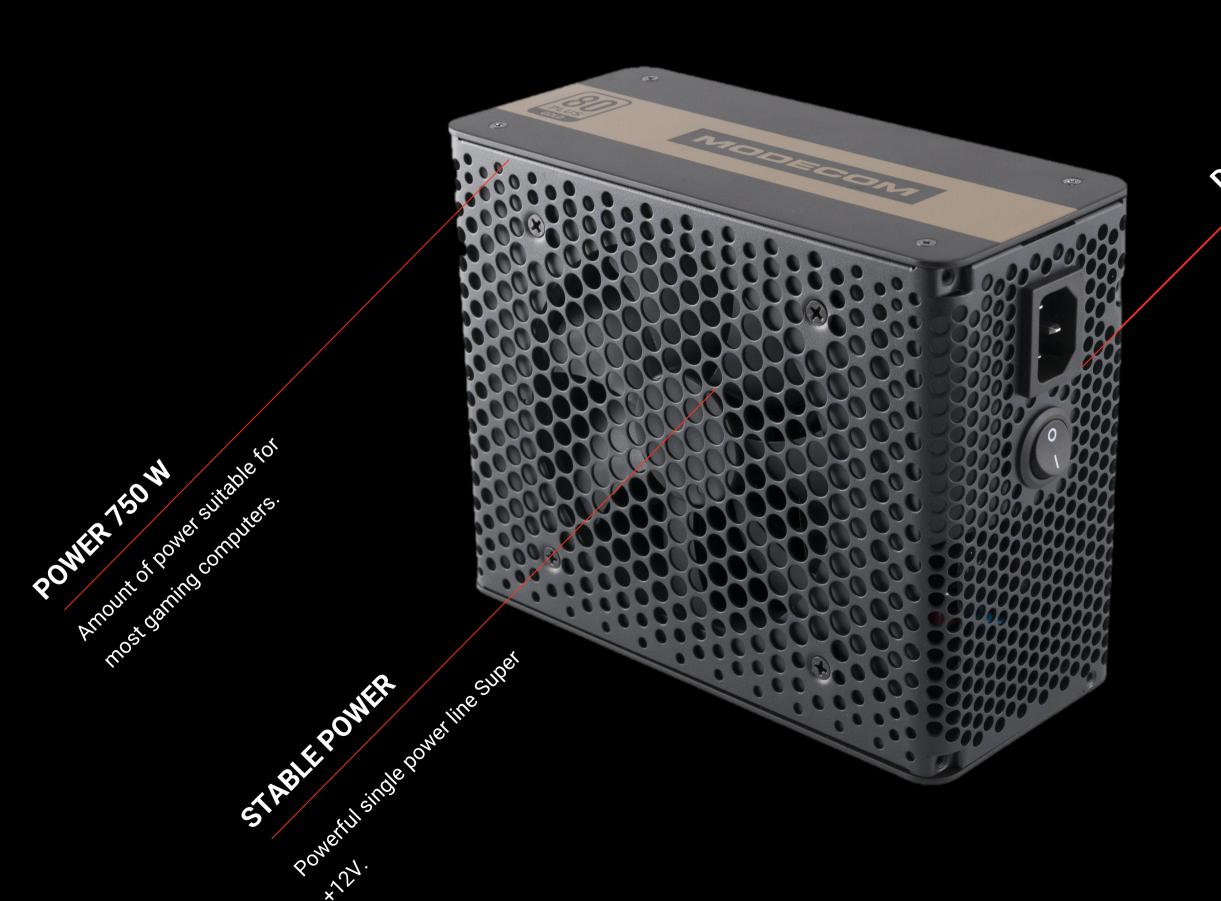

#### **750 W**

Allows you to power new gaming components such as a graphic card or processor.

#### 03. STABLE POWER

Regardless of how demanding games you run - the power supply ensures stable operation of the entire computer.