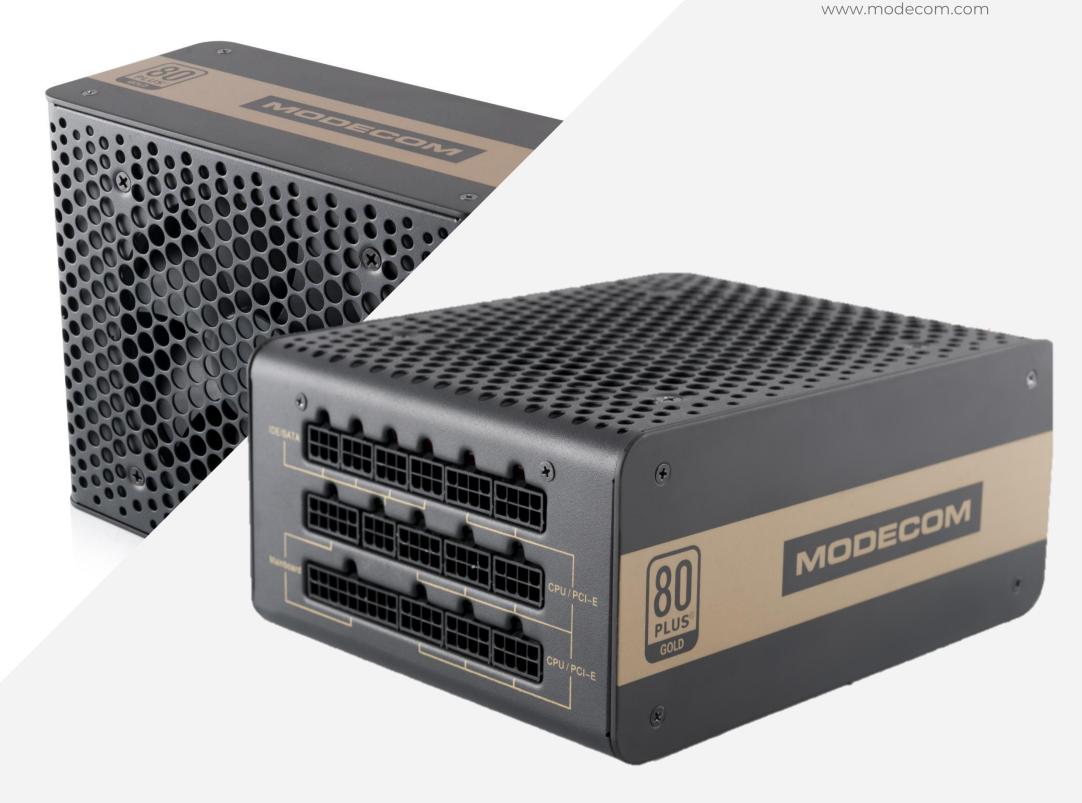

MODECOM Volcano 750 Gold is designed to ensure safe and stable operation of gaming computers. Its gaming purpose has been emphasized by an extraordinary case and design that looks great on computers with a tempered glass side panel.

03. DESIGN

Modern design that will be perfect for PC cases with a tempered glass side panel.

<sup>04.</sup> QUALITY

Wysoka jakość wykonania, użycie wysokiej jakości kondensatorów i tranzystorów.

05. SAFE

A number of protections against overloads, voltage changes and short circuits.