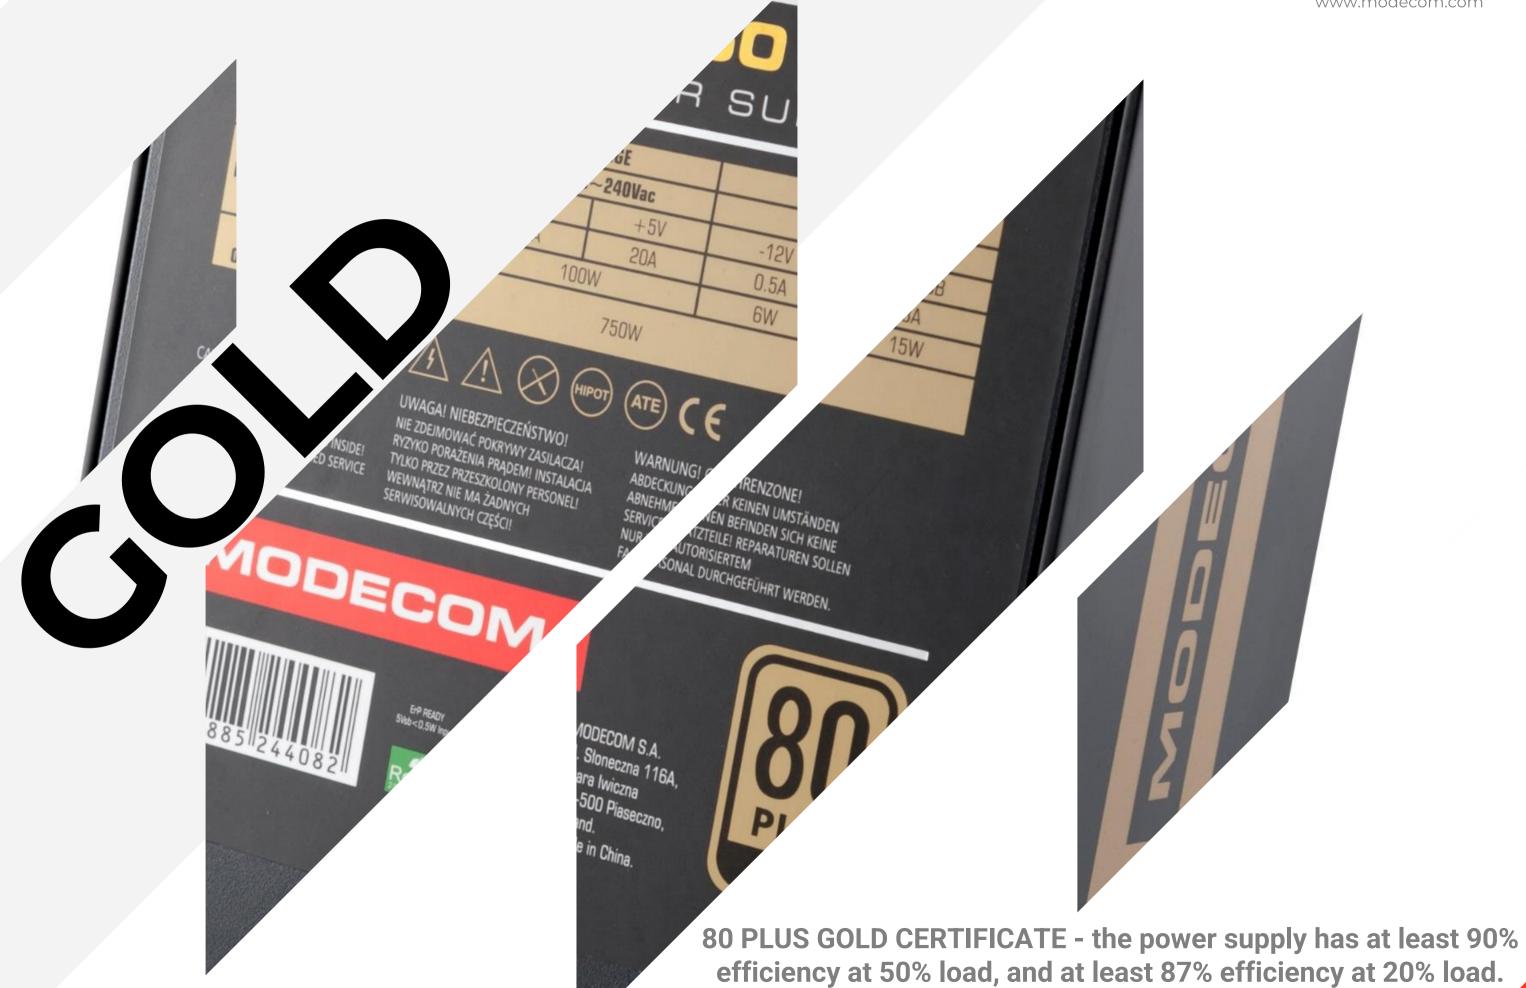

#### 80 PLUS ® GOLD

80 PLUS GOLD certificate means high energy efficiency.

#### Up to 42% energy savings

The power supply saves up to 42% of electricity compared to an ordinary power supply. It allows you to work not only efficiently but also economically power the computer.

As a result, it also generates less heat, which also benefits the overall temperature inside the computer.