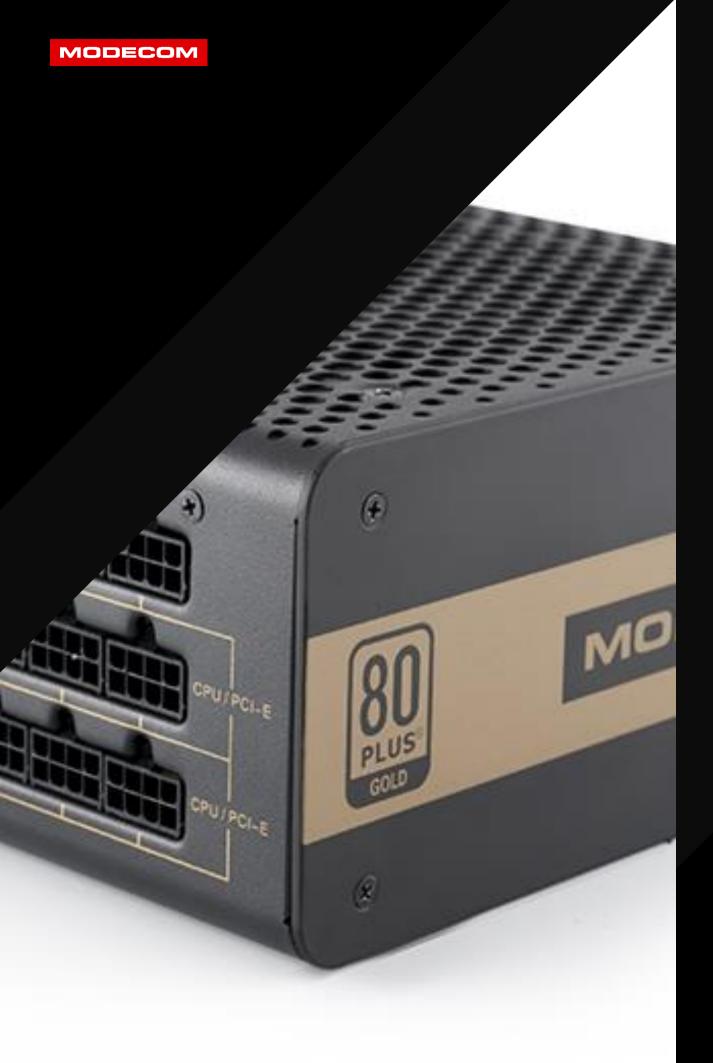

**GOLD** 

80 PLUS ® GOLD certificate.

**POWER** 

750 Watt.

**MODULAR** 

The power supply has fully modular cabling.

**DESIGN** 

Modern design perfect for PC case with glass panel.

#### **PSU FOR GAMING**

MODECOM Volcano 750 Gold is an efficient power supply that will be perfect for personal computers dedicated for gamers. 750 Watt is a sufficient power for the processor, graphic card and other gaming components. It ensures stable operation for many hours, especially during intense gaming. The fully modular design allows better organization of the computer interior, while having a positive effect on air circulation.

MODECOM Volcano 750 Gold is designed to ensure safe and stable operation of gaming computers. Its gaming purpose has been emphasized by an extraordinary case and design that looks great on computers with a tempered glass side panel.