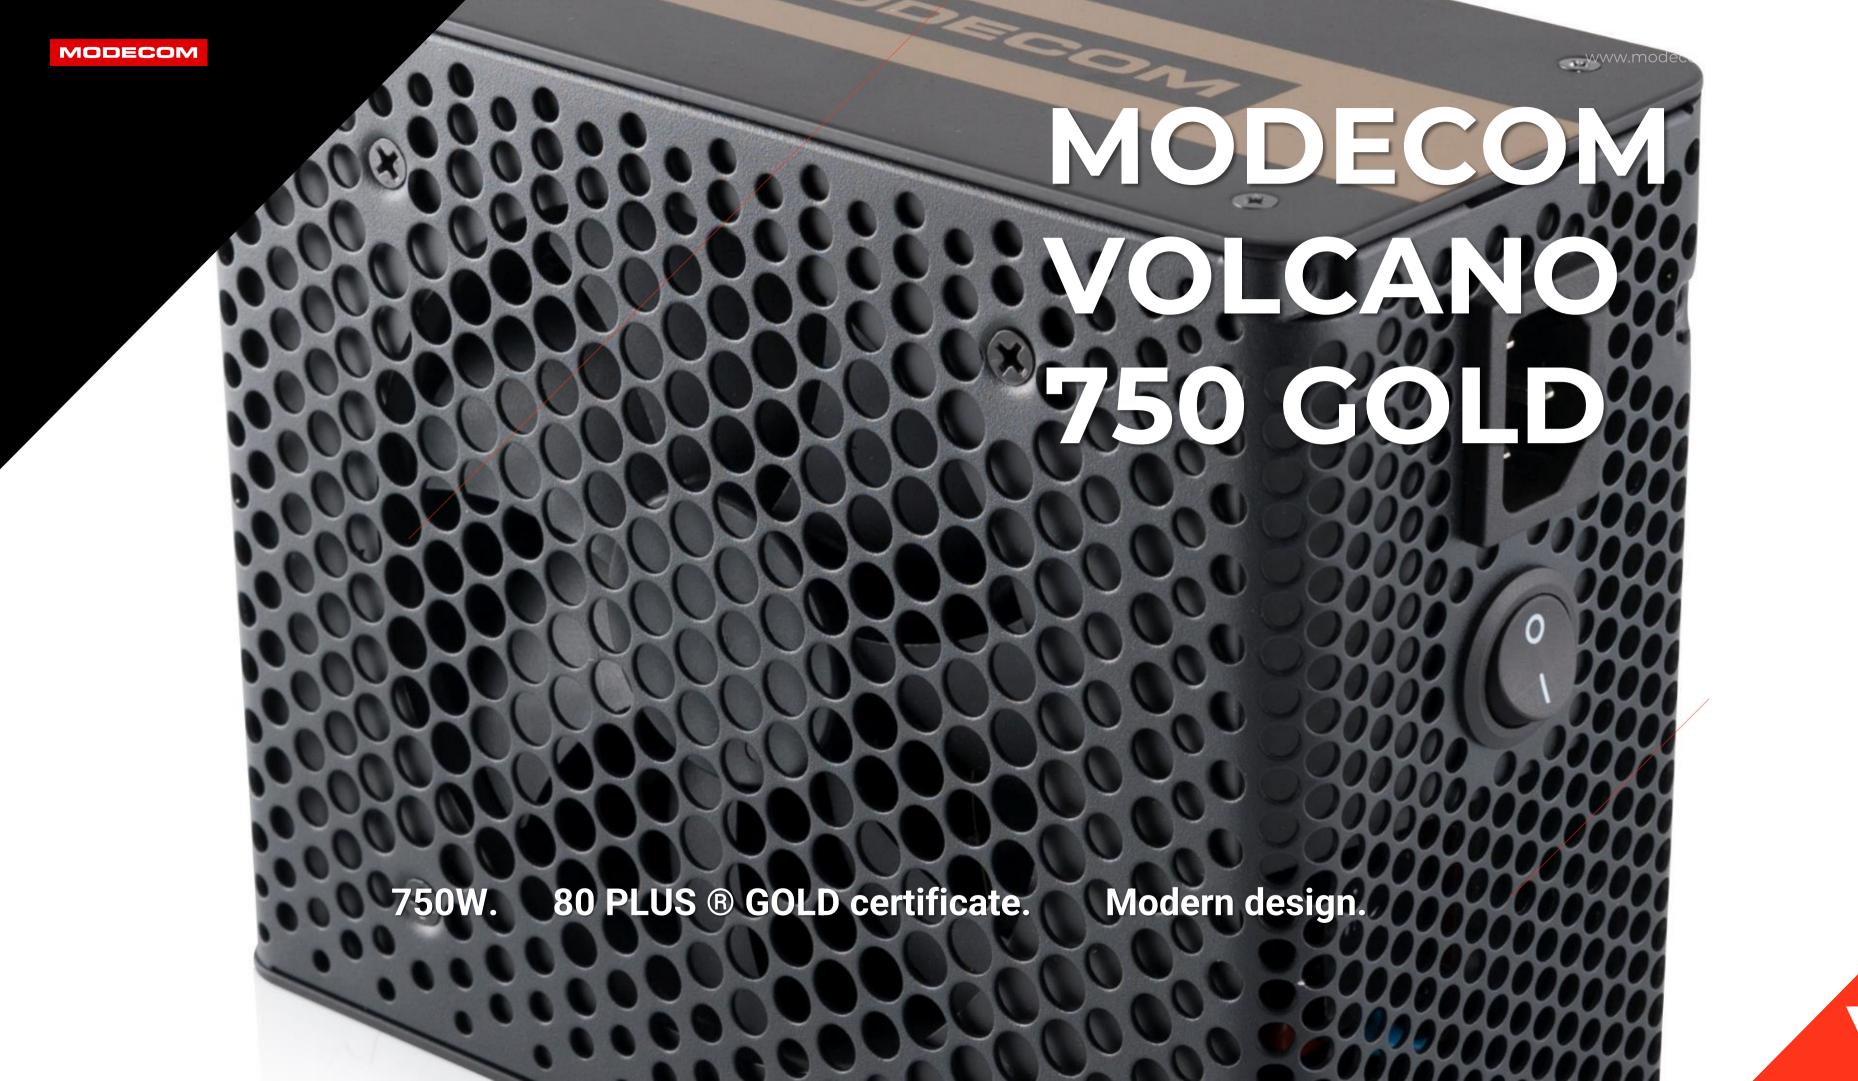

# VOLCANO 750 GOLD

**GOLD** 

80 PLUS ® GOLD certificate.

**POWER** 

750 Watt.

**MODULAR** 

The power supply has fully modular cabling.

**DESIGN** 

Modern design perfect for PC case with glass panel.

#### **750 W**

Allows you to power new gaming components such as a graphic card or processor.

#### 80 PLUS ® GOLD

80 PLUS GOLD certificate means high energy efficiency.

#### **FULLY MODULAR**

Significantly reduces jumbled wires inside the chassis and increases airflow.