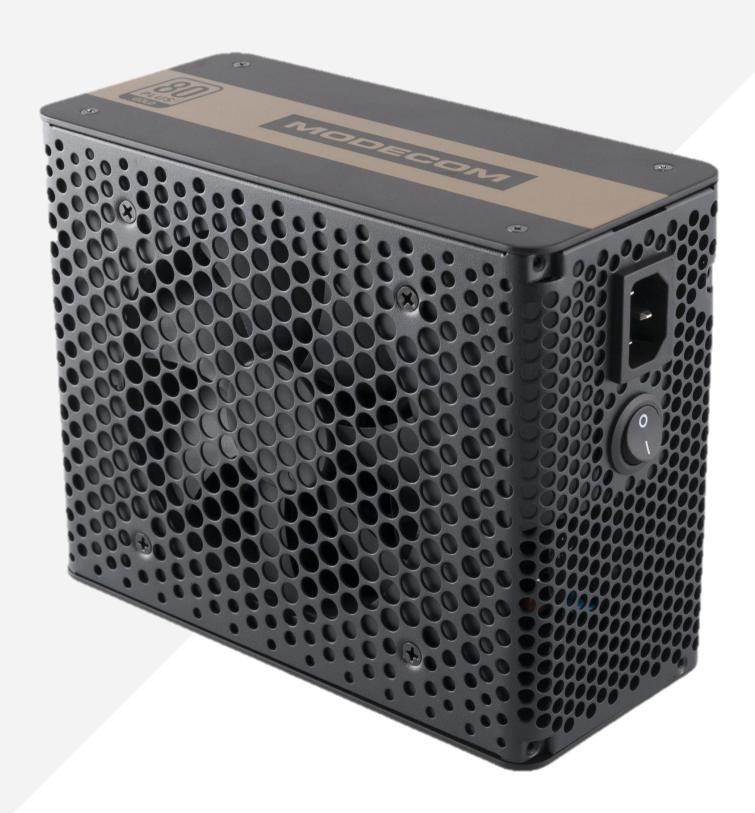

**GOLD** 

80 PLUS ® GOLD certificate.

**POWER** 

750 Watt.

**MODULAR** 

The power supply has fully modular cabling.

**DESIGN** 

Modern design perfect for PC case with glass panel.

MODECOM Volcano 750 Gold is designed to ensure safe and stable operation of gaming computers. Its gaming purpose has been emphasized by an extraordinary case and design that looks great on computers with a tempered glass side panel.

03. DESIGN

Modern design that will be perfect for PC cases with a tempered glass side panel.

<sup>04.</sup> QUALITY

Wysoka jakość wykonania, użycie wysokiej jakości kondensatorów i tranzystorów.

05. SAFE

A number of protections against overloads, voltage changes and short circuits.