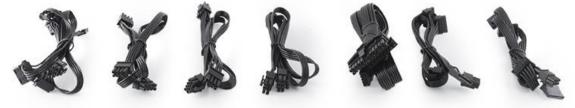

Fully modular wiring with long flat cables - significantly reduces jumbled wires inside the PC case and increases airflow.

SINGLE POWER 09.

**LINE 12V** 

Powerful single power line Super +12V.

10. FOR GAMING

## 100% MODULAR WITH FLAT CABLES

All PCI-E cables are detachable, which allows them to be better managed while maintaining not only order, but also optimal air circulation inside the case.

Flat cables allows them to be managed even better in the PC case.