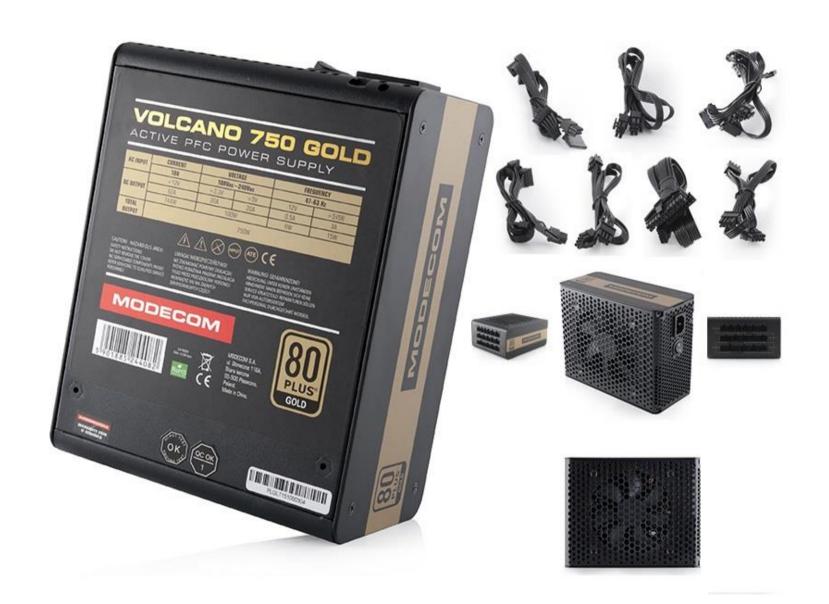

## 100% MODULAR WITH FLAT CABLES

All PCI-E cables are detachable, which allows them to be better managed while maintaining not only order, but also optimal air circulation inside the case.

Flat cables allows them to be managed even better in the PC case.

#### Cable length

| 20+4 pin        | 590 mm                   |
|-----------------|--------------------------|
| +12V            | 640 mm                   |
| 4-pin (HDD/ODD) | 510 + 150 + 150 + 150 mm |
| 4-pin (FDD)     | 1130 mm                  |
| Serial ATA      | 510 + 150 + 150 + 150 mm |
| 6-pin (PCI-E)   | N/A                      |
| 6+2-pin (PCI-E) | 510 + 150 mm             |

#### **LOGISTICS**

Product code: ZAS-MC90-SM-750-ATX-VOLCANO-GOLD
 Dimensions of package with 6 power supplies: 603 mm x 341 mm x 280 mm

EAN: 5901885244082

Number of pieces in the box: 6