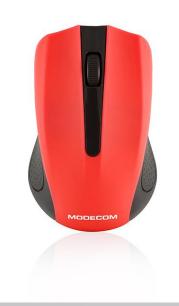

## **MODECOM MC-WM9**

MODECOM MC-WM9 is an offer for those who seek mouse with high precision and sensitive optical sensor.

MODECOM WM9 Optical Mouse is basic mouse offering exceptional comfort and attractive design. It's optical sensor works with 1200 DPI resolution providing precise control over the mouse cursor. Thanks to many color versions available, our mouse can become nice part of your work environment. Top shell of the mouse is covered with special matt coating which makes it a pleasure to work with the mouse.

#### Color versions:

- Black
- Black and Red
- Black and Blue
- Black and Orange
- Black and Green