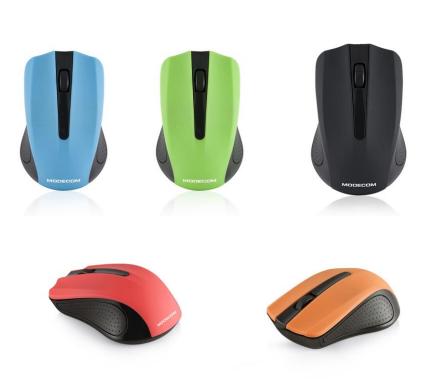

## **MODECOM MC-WM9**

MODECOM MC-WM9 is an offer for those who seek mouse with high precision and sensitive optical sensor.

MODECOM WM9 Optical Mouse is basic mouse offering exceptional comfort and attractive design. It's optical sensor works with 1200 DPI resolution providing precise control over the mouse cursor. Thanks to many color versions available, our mouse can become nice part of your work environment. Top shell of the mouse is covered with special matt coating which makes it a pleasure to work with the mouse.

#### Color versions:

- Black
- Black and Red
- Black and Blue
- Black and Orange
- Black and Green