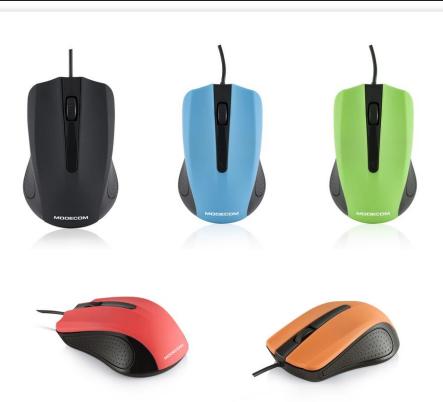

## **MODECOM MC-M9**

MODECOM M9 Optical Mouse is basic mouse offering exceptional comfort and attractive design. It's optical sensor works with 1000 DPI resolution providing precise control over the mouse cursor. Thanks to many color versions available, our mouse can become nice part of your work environment. Top shell of the mouse is covered with special matt coating which makes it a pleasure to work with the mouse.

• OS: Windows; Linux

• Color versions:

- Black

- Black-Red

- Black-Blue

- Black-Orange

- Black-Green