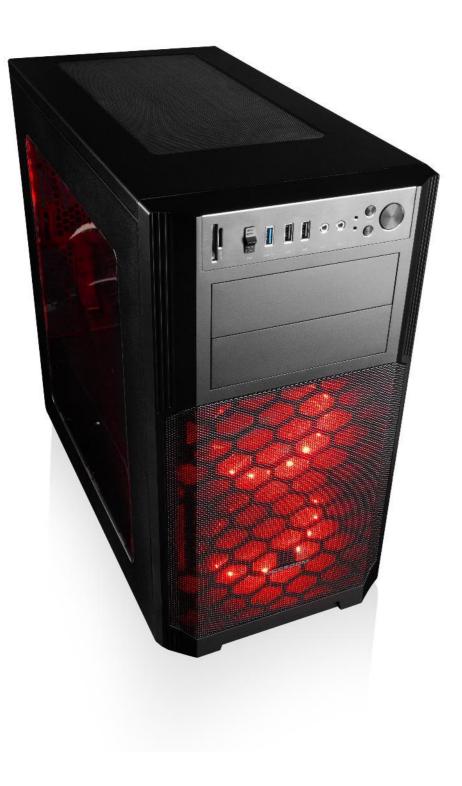

# **MODECOM REA**

MODECOM REA is a mini tower computer case for professional gamers who look for modern solutions. The case has modern design. It's perfect in every detail. The case was made of robust and durable 0.9 mm steel. The case has two 12 cm fans pre-mounted. They are backlit with 7 different colours. The switch placed on the front panel enables regulating fan velocity. There is also a button for changing colour alternatives.

### Modern design

MODECOM REA has modern and smart looks.

#### Easy access

There are all the necessary ports placed on the top of the front panel: AUDIO, USB ports, SD/TF card reader, colour switch and velocity regulation.

## **MODECOM REA USB** ports The case is equipped with two USB 2.0 ports and one USB 3.0 port. The button is easily accessible CO e C C ۲ The button is easily accessible USB USB MIC SPK **Colour switch**