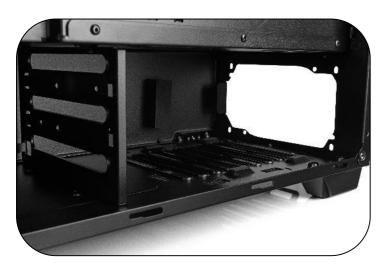

## Perfect space organisation system

10 holes for cable

• organisation

(2) Motherboard Micro ATX or ITX Video card mounting space ATX power supply unit mounted in a tunnel (°)

Technical specifications MODECOM REA

### Power supply unit mounted in a tunnel

Power supply unit is mounted on the bottom in a tunnel separating it from the remaining components.

### Tunnel for power supply unit is mounted in a

dedicated tunnel placed on the bottom of the case. The tunnel enables separating power supply unit and hard drives from the remaining components, which increases the airflow.