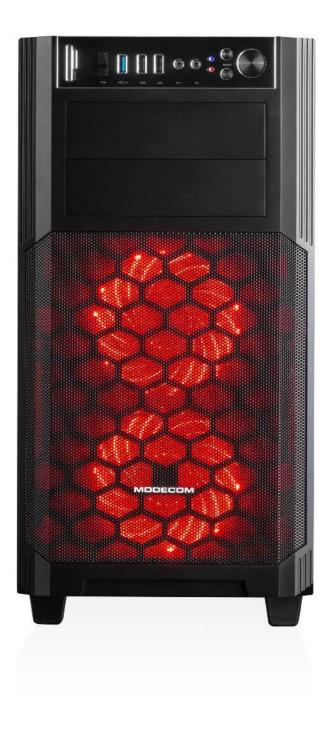

### Fans backlit with 7 different colours

REA has two fans mounted on the front with 18 LED diodes each. They are backlit in 7 different colours.

#### **Cooling system**

There are two backlit LED fans mounted on the front. You can mount 3 additional fans (2 x 120 mm on the top and 1 x 120 mm on the back)