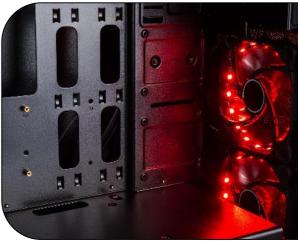

#### Magnetic filter on the top

Dismountable anti-dust filter under the fan

#### Filters

The case is equipped with a list of filters preventing the dust from getting inside the case.