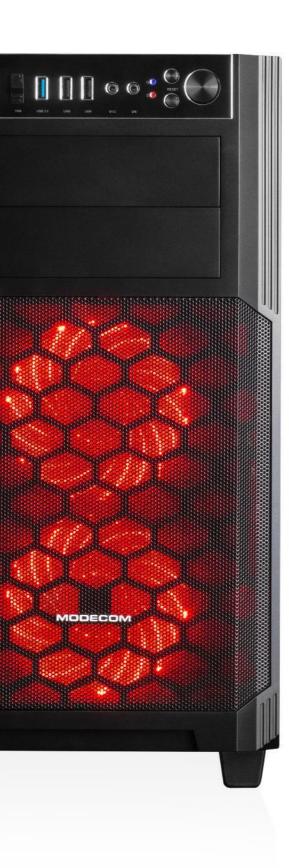

### Fans backlit with 7 different colours

REA has two fans mounted on the front with 18 LED diodes each. They are backlit in 7 different colours.

#### **Backlight colour change**

The switch placed on the front panel lets you choose out of 7 available colours. You can also choose a profile: one colour, cycling, flickering.

The fans may be backlit with one of the 7 defined colours.

#### **Cooling system**

There are two backlit LED fans mounted on the front. You can mount 3 additional fans (2 x 120 mm on the top and 1 x 120 mm on the back)