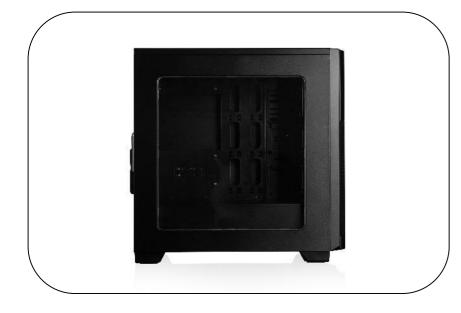

### Transparent side panel

The case has a transparent side window so that you can take a look at your components in operation.

#### Perfect cable organisation system

Window on the side