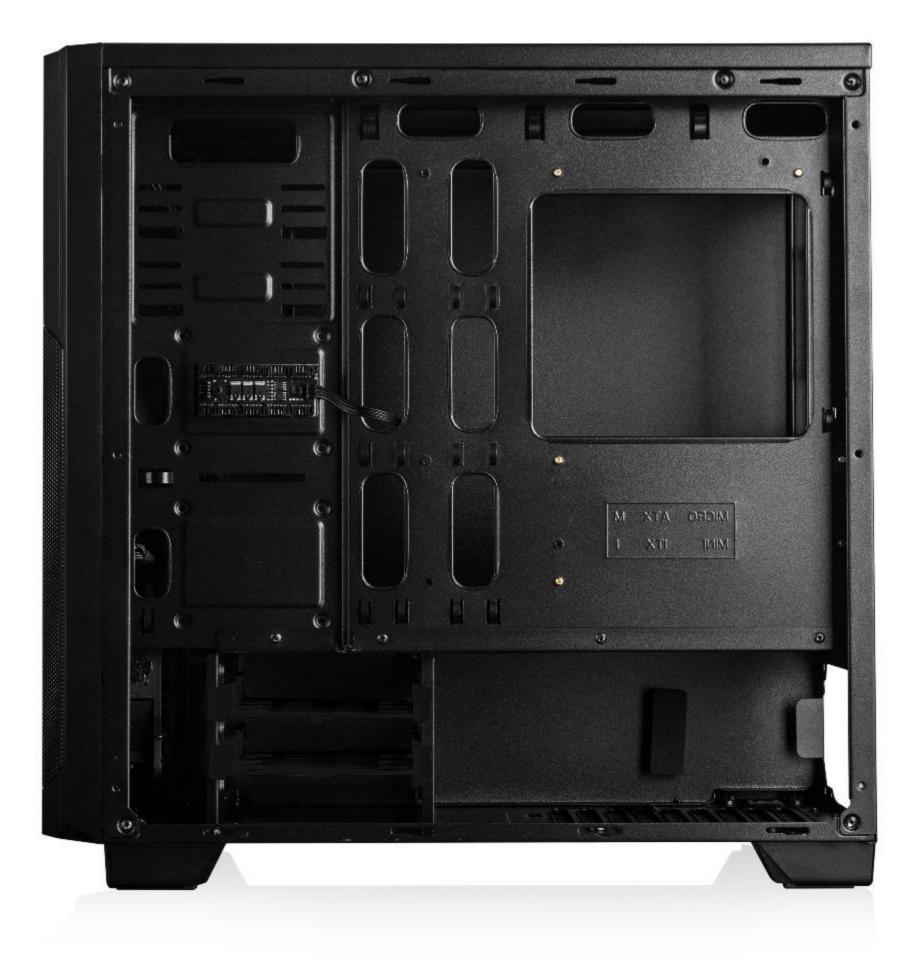

## Perfect space organisation system

10 holes for cable

• organisation

(2) Motherboard Micro ATX or ITX Video card mounting space ATX power supply unit mounted in a tunnel (°)

Technical specifications MODECOM REA

#### Robust frame

The frame of the case was made of 0.6 mm steel. The outside parts were made of 0.9 mm steel. When you build your computer with such a case, you can be sure that it will be safe and the sound well-contained.

### Tunnel for power supply unit is mounted in a

dedicated tunnel placed on the bottom of the case. The tunnel enables separating power supply unit and hard drives from the remaining components, which increases the airflow.