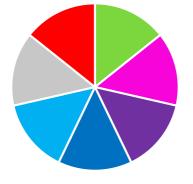

### Fans backlit with 7 different colours

REA has two fans mounted on the front with 18 LED diodes each. They are backlit in 7 different colours.

switch enables changing the The backlight colour or turning it down. You can also choose a profile: one colour, cycling, flickering.

#### **Backlight colour change**

The switch placed on the front panel lets you choose out of 7 available colours. You can also choose a profile: one colour, cycling, flickering.

The fans may be backlit with one of the 7 defined colours.