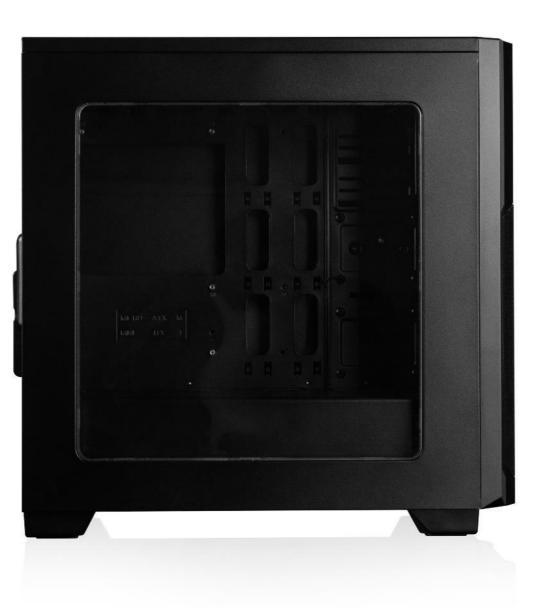

### Transparent side panel

The case has a transparent side window so that you can take a look at your components in operation.

#### Perfect cable organisation system

Window on the side