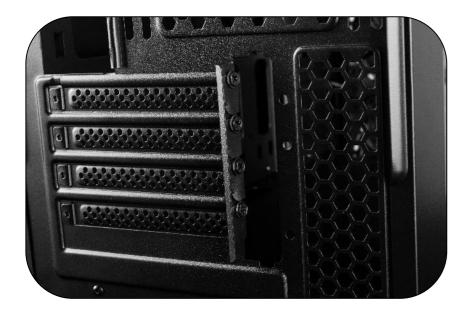

# Technical specifications

| TECHNICAL SPECIFICATIONS              | MODECOM REA                             |
|---------------------------------------|-----------------------------------------|
| Туре                                  | Mini tower                              |
| Recommended for                       | Gamers                                  |
| Dimensions:                           | 465*230*455 mm (L*W*H)                  |
| Motherboard standard                  | Micro ATX, ITX                          |
| Ports on the front/top panel:         |                                         |
| • USB 3.0                             | 1                                       |
| • USB 2.0                             | 2                                       |
| Microphone output                     | YES                                     |
| Earphones input                       | YES / HD AUDIO                          |
| <ul> <li>SD/TF card slot</li> </ul>   | YES                                     |
| Tool-free mounting                    | YES                                     |
| Drive bays:                           |                                         |
| • external 5.25"                      | 2                                       |
| • external 3.5"                       | 0                                       |
| <ul> <li>internal HDD 3.5"</li> </ul> | 3                                       |
| <ul> <li>internal SSD 2.5"</li> </ul> | 2                                       |
| Maximum number of fans                | 5                                       |
| Number of pre-mounted fans:           |                                         |
| • front                               | 2 x 120 mm, 18 LED, 7 different colours |
| • back                                | 0                                       |
| • side                                | 0                                       |
| • top                                 | 0                                       |
| Fan(s) velocity control               | YES                                     |
| Place for extension cards             | 4                                       |