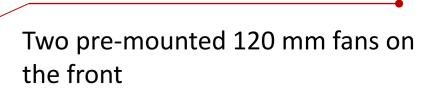

### Fans backlit with 7 different colours

REA has two fans mounted on the front with 18 LED diodes each. They are backlit in 7 different colours.

#### **Cooling system**

There are two backlit LED fans mounted on the front. You can mount 3 additional fans (2 x 120 mm on the top and 1 x 120 mm on the back)