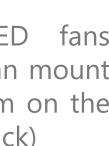

#### **Cooling system**

There are two backlit LED fans mounted on the front. You can mount 3 additional fans (2 x 120 mm on the top and 1 x 120 mm on the back)