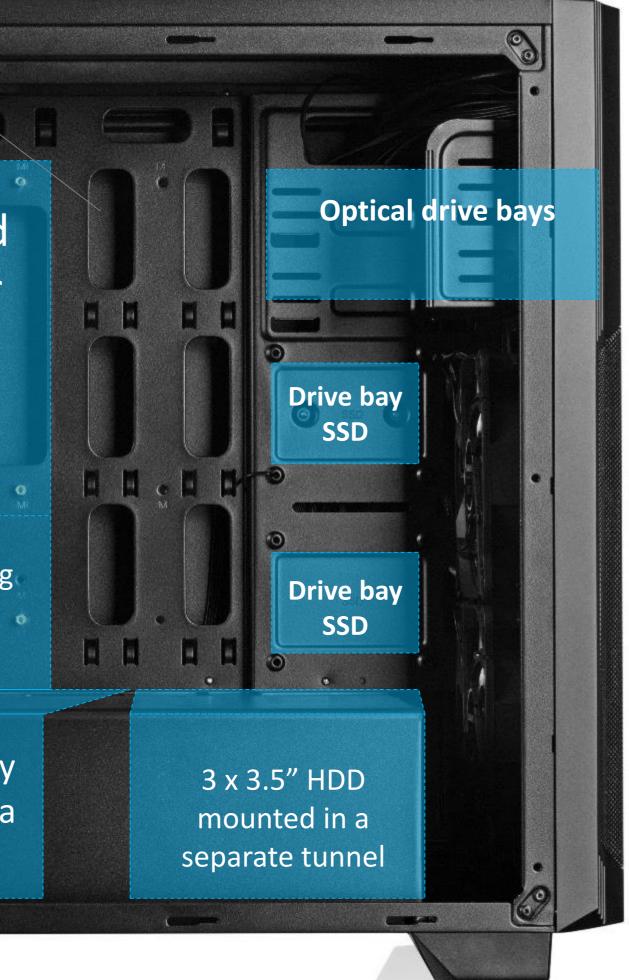

## Perfect space organisation system

10 holes for cable

• organisation

(2) Motherboard Micro ATX or ITX Video card mounting space ATX power supply unit mounted in a tunnel (°)

Technical specifications MODECOM REA

# Technical specifications

| TECHNICAL SPECIFICATIONS              | MODECOM REA                             |
|---------------------------------------|-----------------------------------------|
| Туре                                  | Mini tower                              |
| Recommended for                       | Gamers                                  |
| Dimensions:                           | 465*230*455 mm (L*W*H)                  |
| Motherboard standard                  | Micro ATX, ITX                          |
| Ports on the front/top panel:         |                                         |
| • USB 3.0                             | 1                                       |
| • USB 2.0                             | 2                                       |
| Microphone output                     | YES                                     |
| Earphones input                       | YES / HD AUDIO                          |
| <ul> <li>SD/TF card slot</li> </ul>   | YES                                     |
| Tool-free mounting                    | YES                                     |
| Drive bays:                           |                                         |
| • external 5.25"                      | 2                                       |
| • external 3.5"                       | 0                                       |
| <ul> <li>internal HDD 3.5"</li> </ul> | 3                                       |
| <ul> <li>internal SSD 2.5"</li> </ul> | 2                                       |
| Maximum number of fans                | 5                                       |
| Number of pre-mounted fans:           |                                         |
| • front                               | 2 x 120 mm, 18 LED, 7 different colours |
| • back                                | 0                                       |
| • side                                | 0                                       |
| • top                                 | 0                                       |
| Fan(s) velocity control               | YES                                     |
| Place for extension cards             | 4                                       |