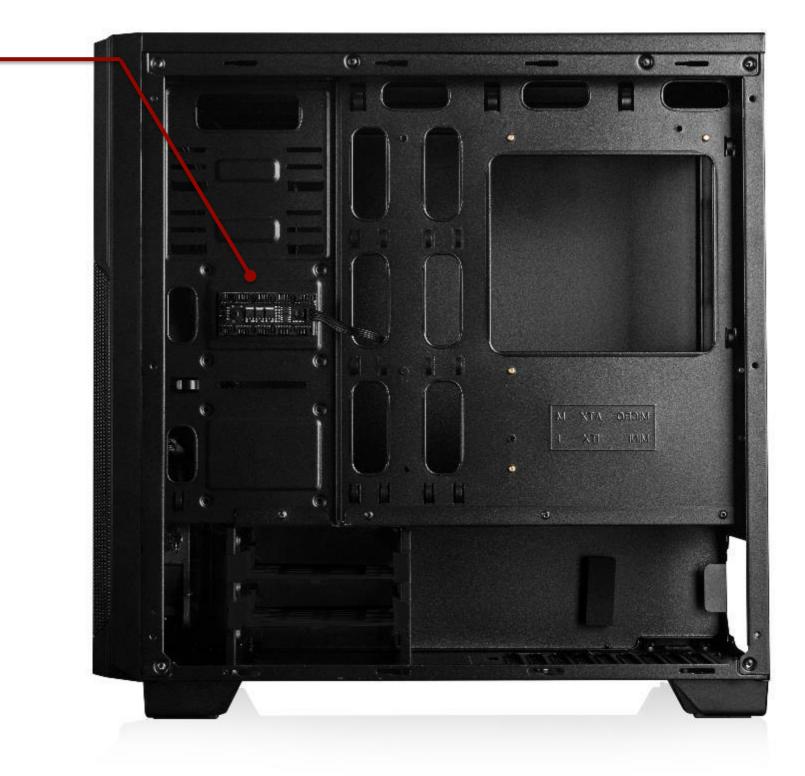

#### HDD drive bays

Button for changing colour alternatives

#### Tunnel for power supply unit

#### Magnetic filter on the top

Dismountable anti-dust filter under the fan

#### Perfect cable organisation system

Window on the side