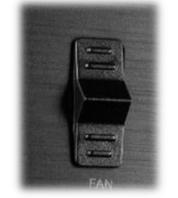

#### **Velocity regulation**

The switch enables changing fan velocity thanks to the connection with the driver.

#### **Velocity regulation**

There is a fan velocity switch on the control panel. It enables switching between two modes: quick (upper position) and slow (lower position) or you can turn them down completely (neutral).

#### Backlight change and fan velocity driver

There is a fan velocity switch on the control panel. It enables switching between two modes: quick (upper position) and slow (lower position) or you can turn them down completely (neutral).