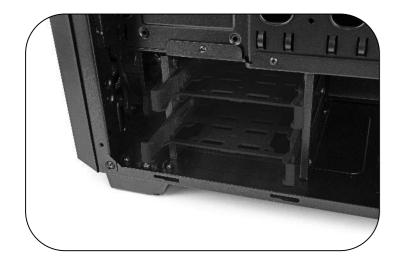

#### HDD drive bays

Button for changing colour alternatives

#### Tunnel for power supply unit

### Tunnel for power supply unit is mounted in a

dedicated tunnel placed on the bottom of the case. The tunnel enables separating power supply unit and hard drives from the remaining components, which increases the airflow.