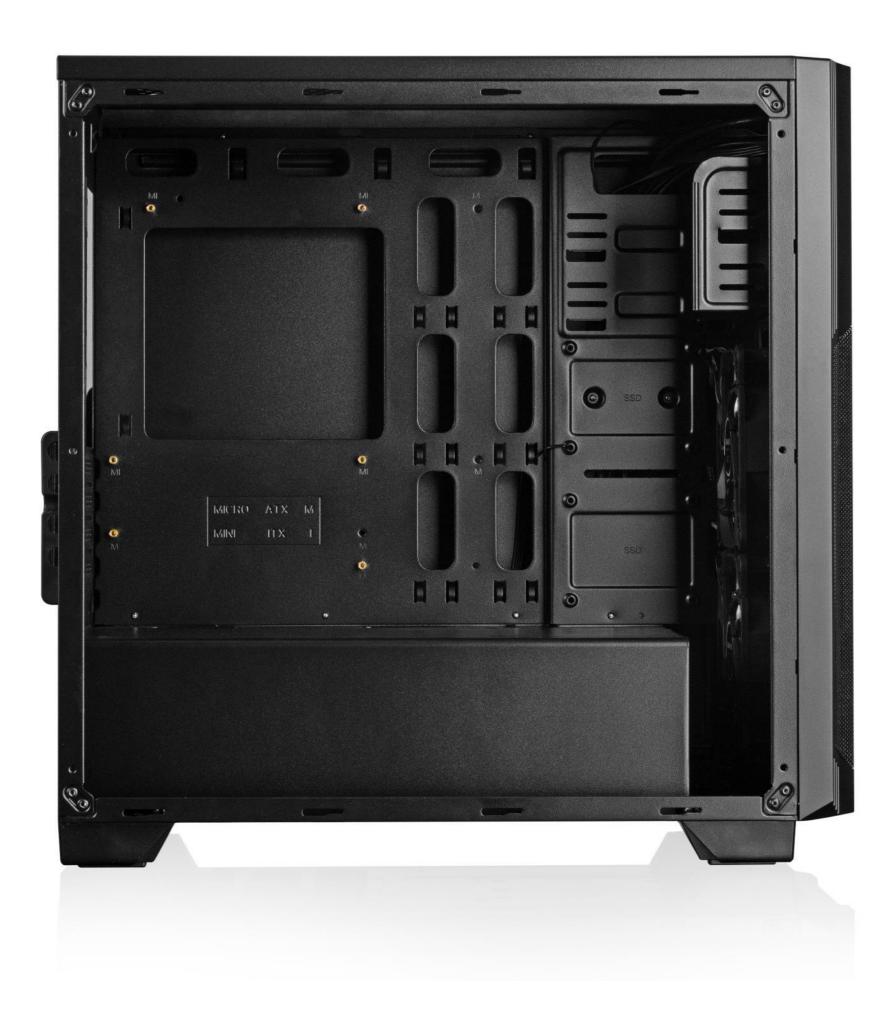

## Perfect space organisation system

10 holes for cable

• organisation

(2) Motherboard Micro ATX or ITX Video card mounting space ATX power supply unit mounted in a tunnel (°)

Technical specifications MODECOM REA

### Long video cards

You can mount video cards up to 380 mm in the case (with all fans mounted).

### Power supply unit mounted in a tunnel

Power supply unit is mounted on the bottom in a tunnel separating it from the remaining components.