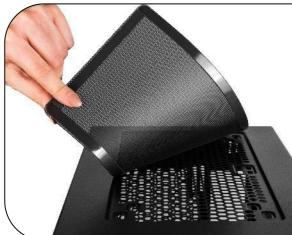

#### Filters

The case is equipped with a list of filters preventing the dust from getting inside the case.

#### Magnetic filter on the top

Dismountable anti-dust filter under the fan