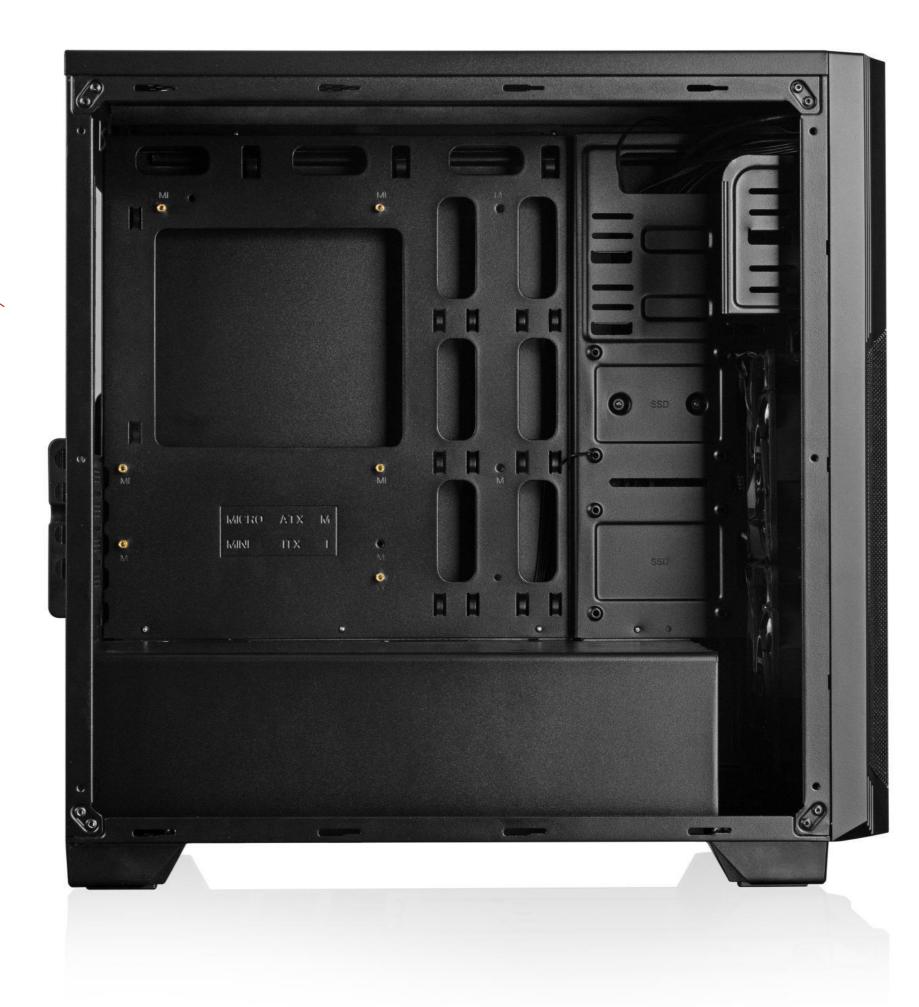

## Perfect space organisation system

10 holes for cable

• organisation

(2) Motherboard Micro ATX or ITX Video card mounting space ATX power supply unit mounted in a tunnel (°)

Technical specifications MODECOM REA

#### Robust frame

The frame of the case was made of 0.6 mm steel. The outside parts were made of 0.9 mm steel. When you build your computer with such a case, you can be sure that it will be safe and the sound well-contained.

#### Robust frame

The frame was made of 0.6 mm and 0.9 mm thick robust SPCC steel.