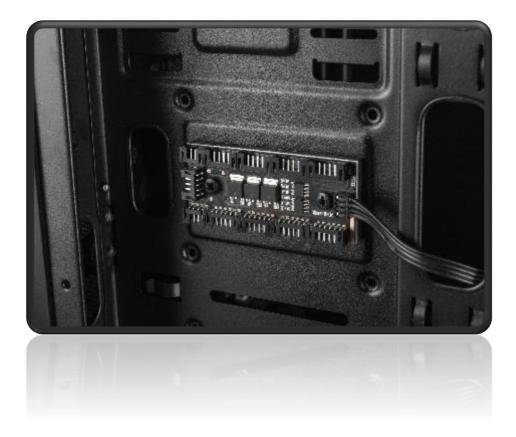

#### **Velocity regulation**

The switch enables changing fan velocity thanks to the connection with the driver.

#### **Velocity regulation**

There is a fan velocity switch on the control panel. It enables switching between two modes: quick (upper position) and slow (lower position) or you can turn them down completely (neutral).

#### Backlight change and fan velocity driver

There is a fan velocity switch on the control panel. It enables switching between two modes: quick (upper position) and slow (lower position) or you can turn them down completely (neutral).