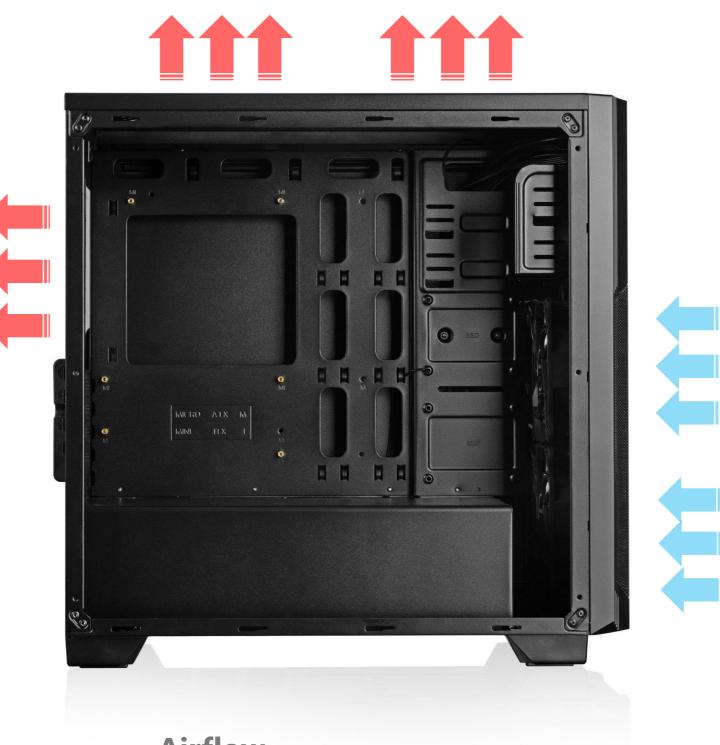

### Tunnel for power supply unit is mounted in a

dedicated tunnel placed on the bottom of the case. The tunnel enables separating power supply unit and hard drives from the remaining components, which increases the airflow.

Airflow

#### **Cooling system**

There are two backlit LED fans mounted on the front. You can mount 3 additional fans (2 x 120 mm on the top and 1 x 120 mm on the back)