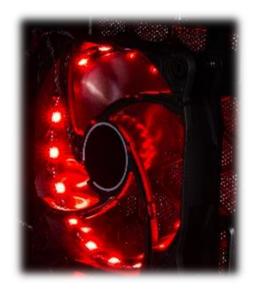

### Fans backlit with 7 different colours

REA has two fans mounted on the front with 18 LED diodes each. They are backlit in 7 different colours.

#### **Backlight colour change**

The switch placed on the front panel lets you choose out of 7 available colours. You can also choose a profile: one colour, cycling, flickering.

The fans may be backlit with one of the 7 defined colours.