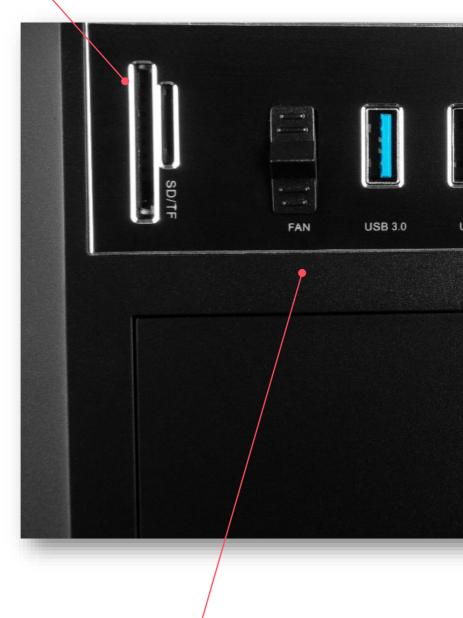

#### Easy access

There are all the necessary ports placed on the top of the front panel: AUDIO, USB ports, SD/TF card reader, colour switch and velocity regulation.

#### **SD/TF card reader**

The case is equipped with SD/TF card reader.

#### **Velocity regulation**

The switch enables changing fan velocity thanks to the connection with the driver.

## **MODECOM REA USB** ports The case is equipped with two USB 2.0 ports and one USB 3.0 port. The button is easily accessible CO e C C ۲ The button is easily accessible USB USB MIC SPK **Colour switch**