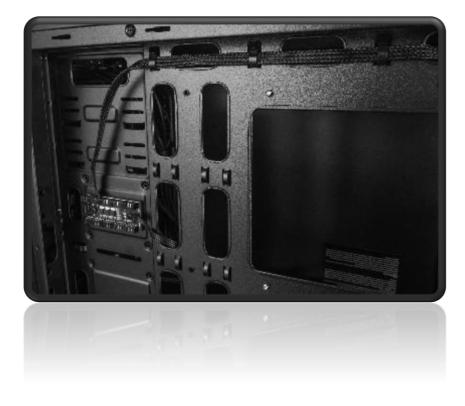

#### Perfect cable organisation system

Window on the side

## Perfect space organisation system

10 holes for cable

• organisation

(2) Motherboard Micro ATX or ITX Video card mounting space ATX power supply unit mounted in a tunnel (°)

Technical specifications MODECOM REA