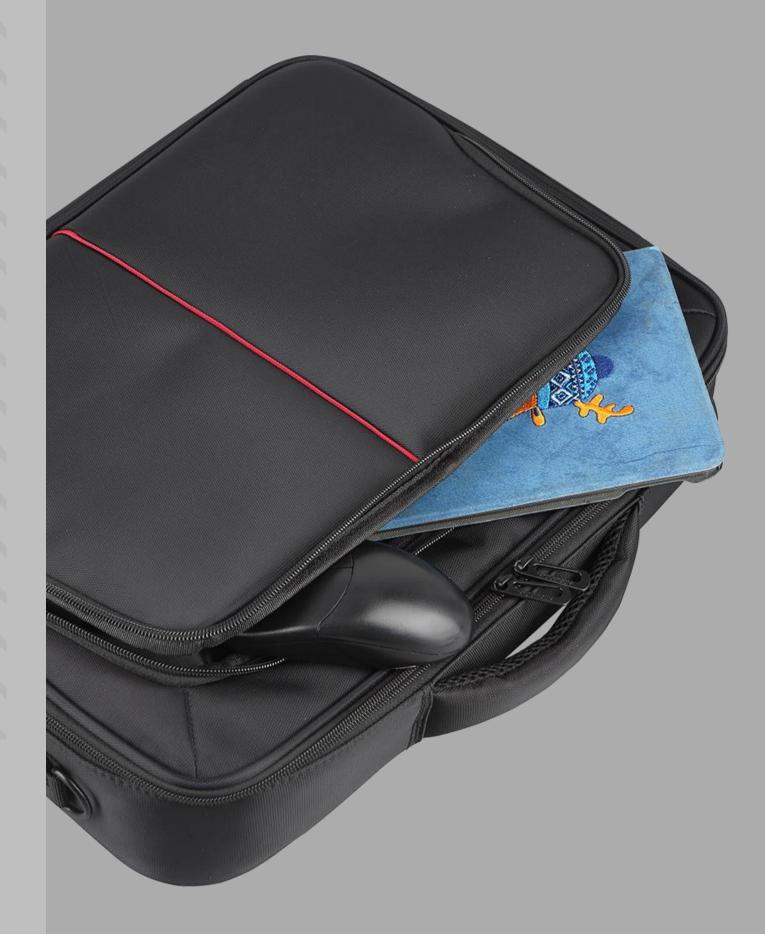

#### PRACTICAL AND SAFE INTERIOR

The interior of the bag is optimally designed for maximum usability. There is plenty of space in the main compartment for a laptop and, for example, A4 documents. Additionally, there are two pockets for accessories (mouse, smartphone). The Velcro strap makes it easier to transport the laptop and increases its safety.

#### DOCUMENTS

The front pocket with a zipper is perfect place for A4 documents, catalogues, a notebook or a book calendar. Always at hand and in a conveniently accessible place.

• • •

**MODECOM BOSTON** 