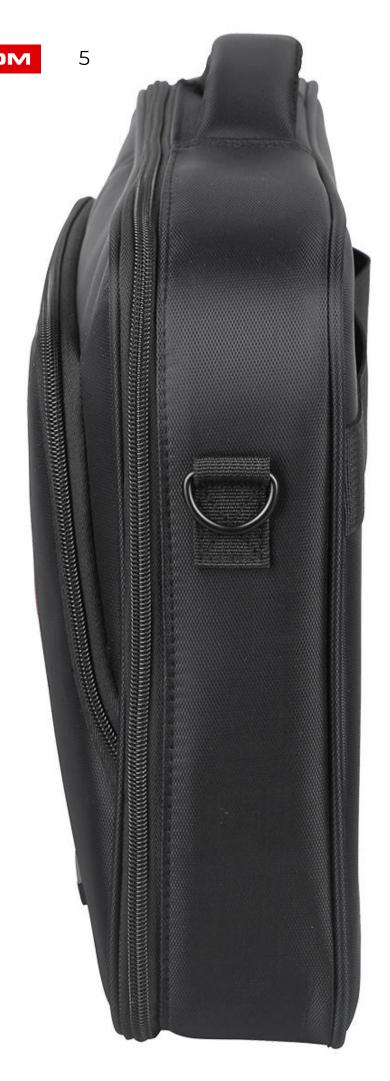

- ✓ Detachable and adjustable shoulder strap.
- ✓ External pocket closed with a zipper.
- ✓ Travel bag strap.

The reinforced material around the bag increases the stiffness of the entire structure, increasing the safety of its contents. This way you can be sure that your expensive laptop is well protected.

All the advantages are complemented by an adjustable shoulder strap, a travel bag strap and a front pocket with a zipper.