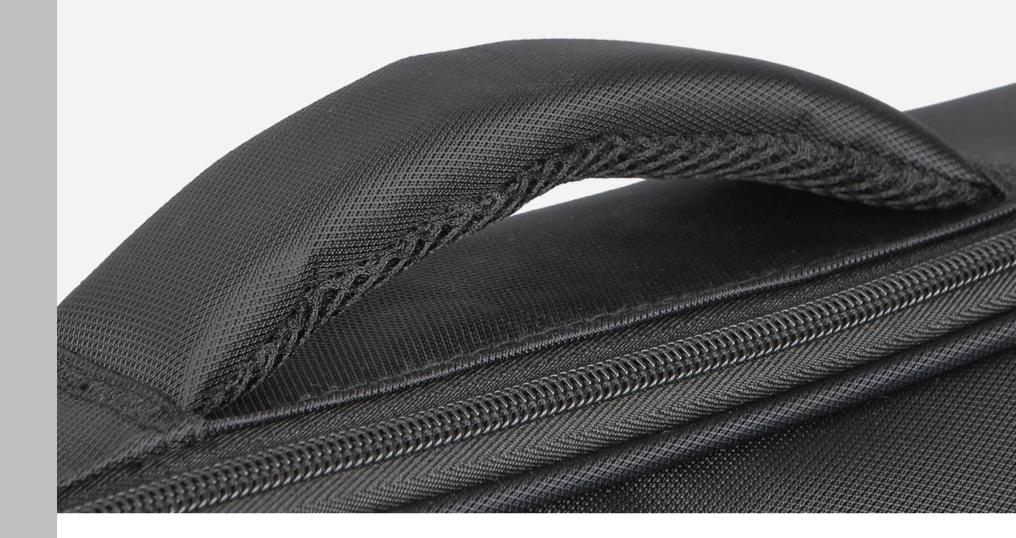

# STRONG AND COMFORTABLE HANDLE

#### FOAM PADDED GRAB HANDLE

You have probably carried heavy things in a bag many times and more than once the handle "cut" into your hands, causing discomfort.

In the MODECOM Boston bag you will find a foam fadded grab handle. Thanks to this, the weight of a heavy bag is perfectly distributed on the handle, minimizing the fatigue of your hand.