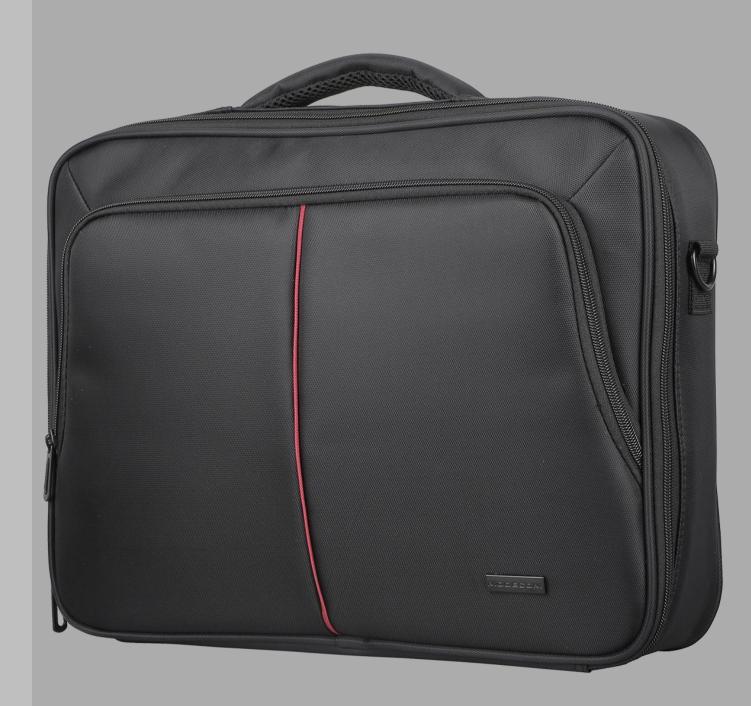

## FASHIONABLE AND COMFORTABLE

A laptop bag doesn't have to be boring. Of course, it should fulfill its basic function - safe transport of the laptop from one place to another, but it can play different roles every day.

In the bag you can carry not only a laptop, but also documents and computer accessories. High versatility translates into high practicality and usability every day, when all the necessary things are organized in one place.

If we add an interesting design with characteristic red stitching, you will get a fashionable and comfortable bag like MODECOM Boston.