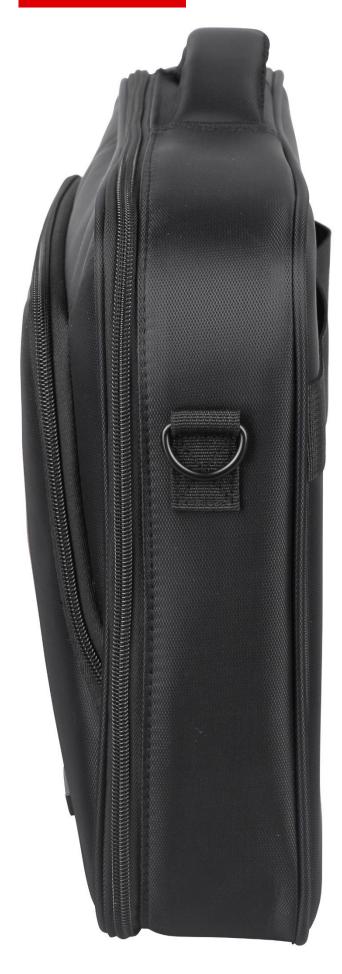

The reinforced material around the bag increases the stiffness of the entire structure, increasing the safety of its contents. This way you can be sure that your expensive laptop is well protected.

All the advantages are complemented by an adjustable shoulder strap, a travel bag strap and a front pocket with a zipper.

## DOUBLE-SIDED ZIPPERS

The bag is closed with a double-sided zipper. It is convenient, quick and practical to secure the contents of the bag.

Another advantage of zippers is that they are very easy to use.

Spiral zippers with a metal slider are used.