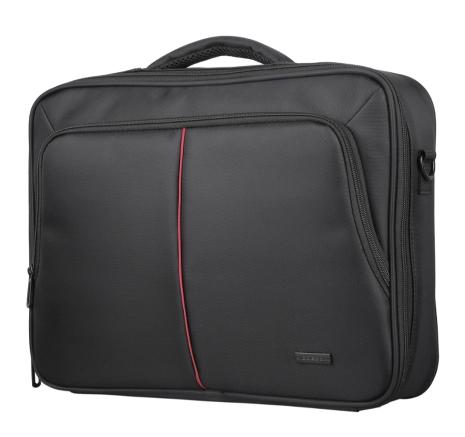

**LAPTOP BAG** 

### MODECOM BOSTON

### When the day begins...

Regardless of whether your day starts with a quick trip to work due to a long nap, or perhaps a leisurely and lazy exit from the apartment on the way to school... it's always worth having everything at hand! This is where the MODECOM Boston bag comes in handy - it allows you to pack your laptop and go safely to the office or school. High-quality materials, a strong, soft and comfortable handle and practical solutions translate into a good start to every day.