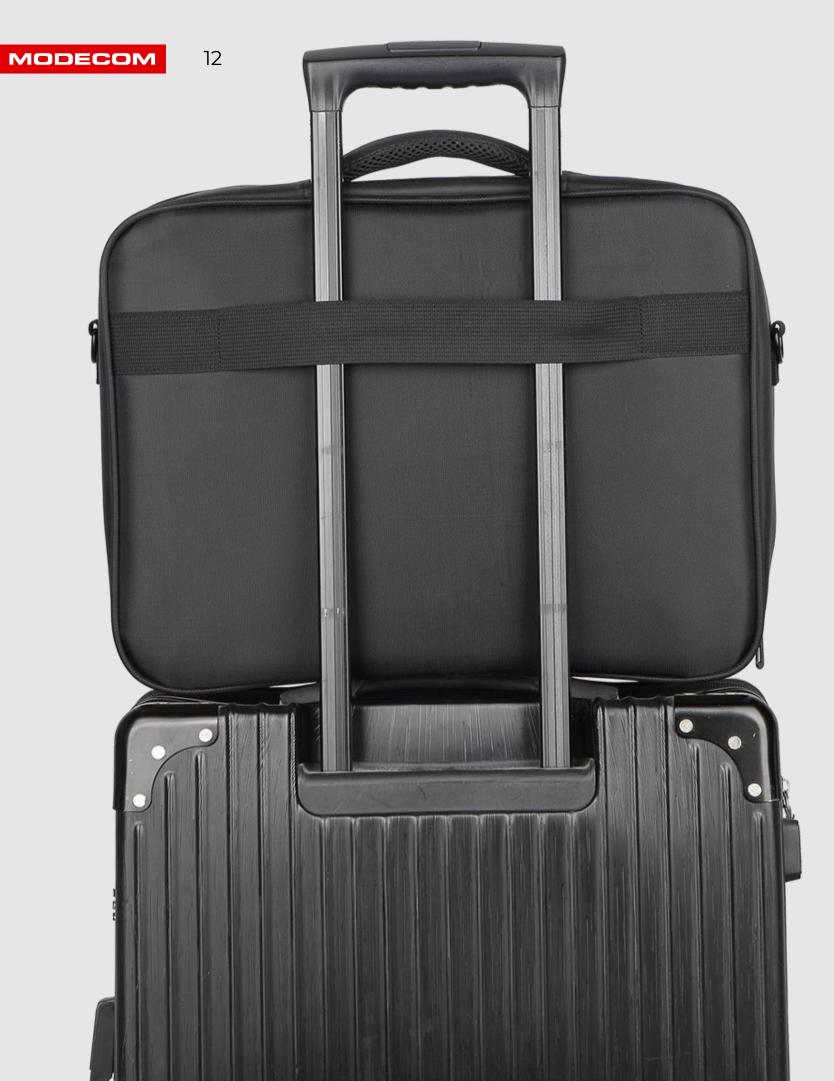

#### IN JOURNEY!

A specially placed strap on the back allows you to attach the bag to a larger travel bag. Practical solutions translate into the greatest possible travel comfort.