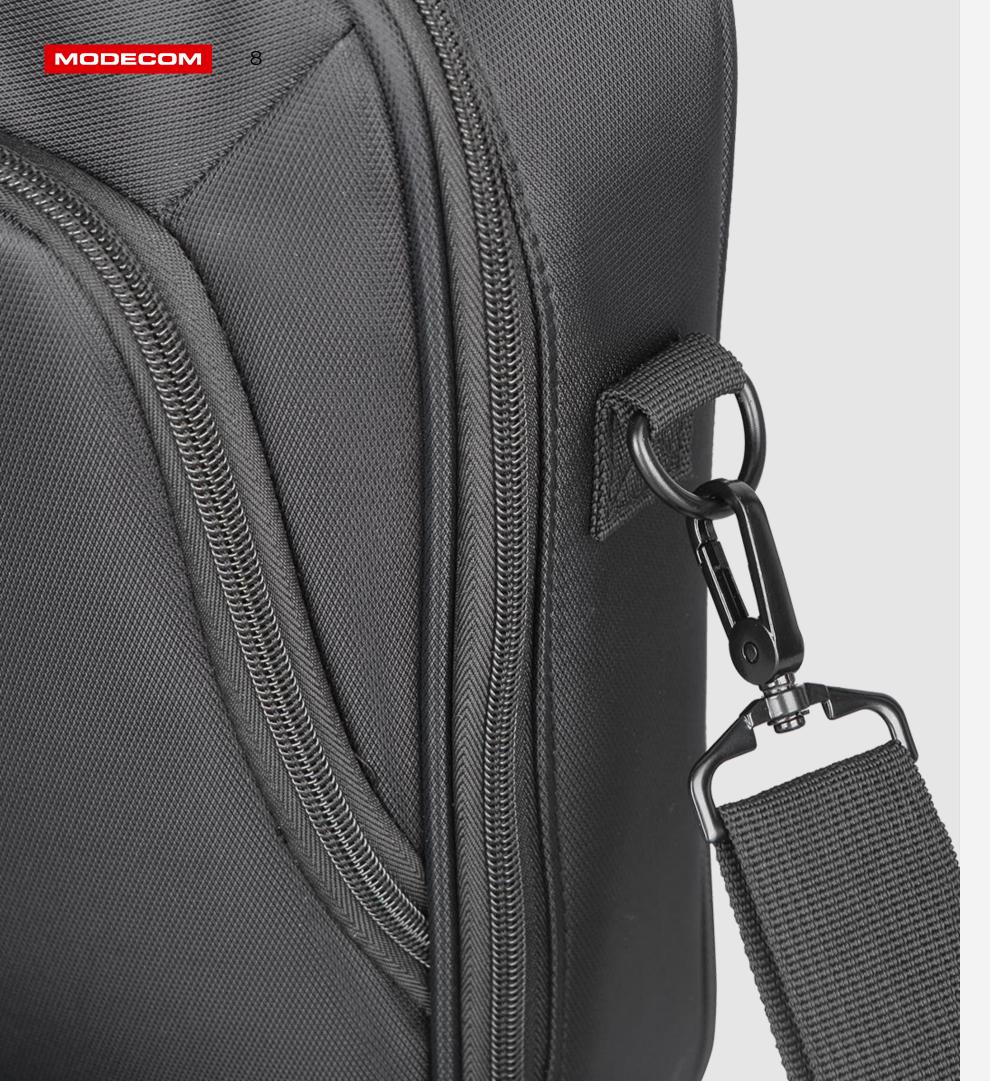

- ✓ Detachable and adjustable shoulder strap.
- ✓ External pocket closed with a zipper.
- ✓ Travel bag strap.

The reinforced material around the bag increases the stiffness of the entire structure, increasing the safety of its contents. This way you can be sure that your expensive laptop is well protected.

All the advantages are complemented by an adjustable shoulder strap, a travel bag strap and a front pocket with a zipper.

#### IN JOURNEY!

A specially placed strap on the back allows you to attach the bag to a larger travel bag. Practical solutions translate into the greatest possible travel comfort.