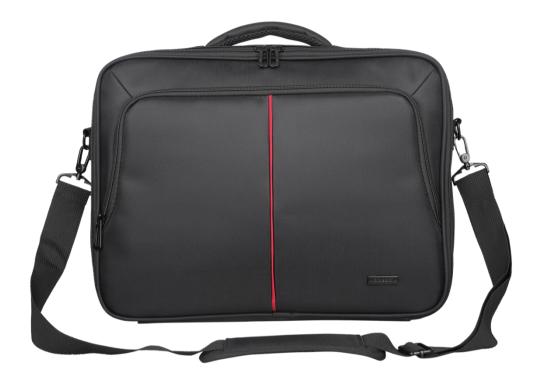

- ✓ Detachable and adjustable shoulder strap.
- ✓ External pocket closed with a zipper.
- ✓ Travel bag strap.

The reinforced material around the bag increases the stiffness of the entire structure, increasing the safety of its contents. This way you can be sure that your expensive laptop is well protected.

All the advantages are complemented by an adjustable shoulder strap, a travel bag strap and a front pocket with a zipper.

## DOUBLE-SIDED ZIPPERS

The bag is closed with a double-sided zipper. It is convenient, quick and practical to secure the contents of the bag.

Another advantage of zippers is that they are very easy to use.

Spiral zippers with a metal slider are used.