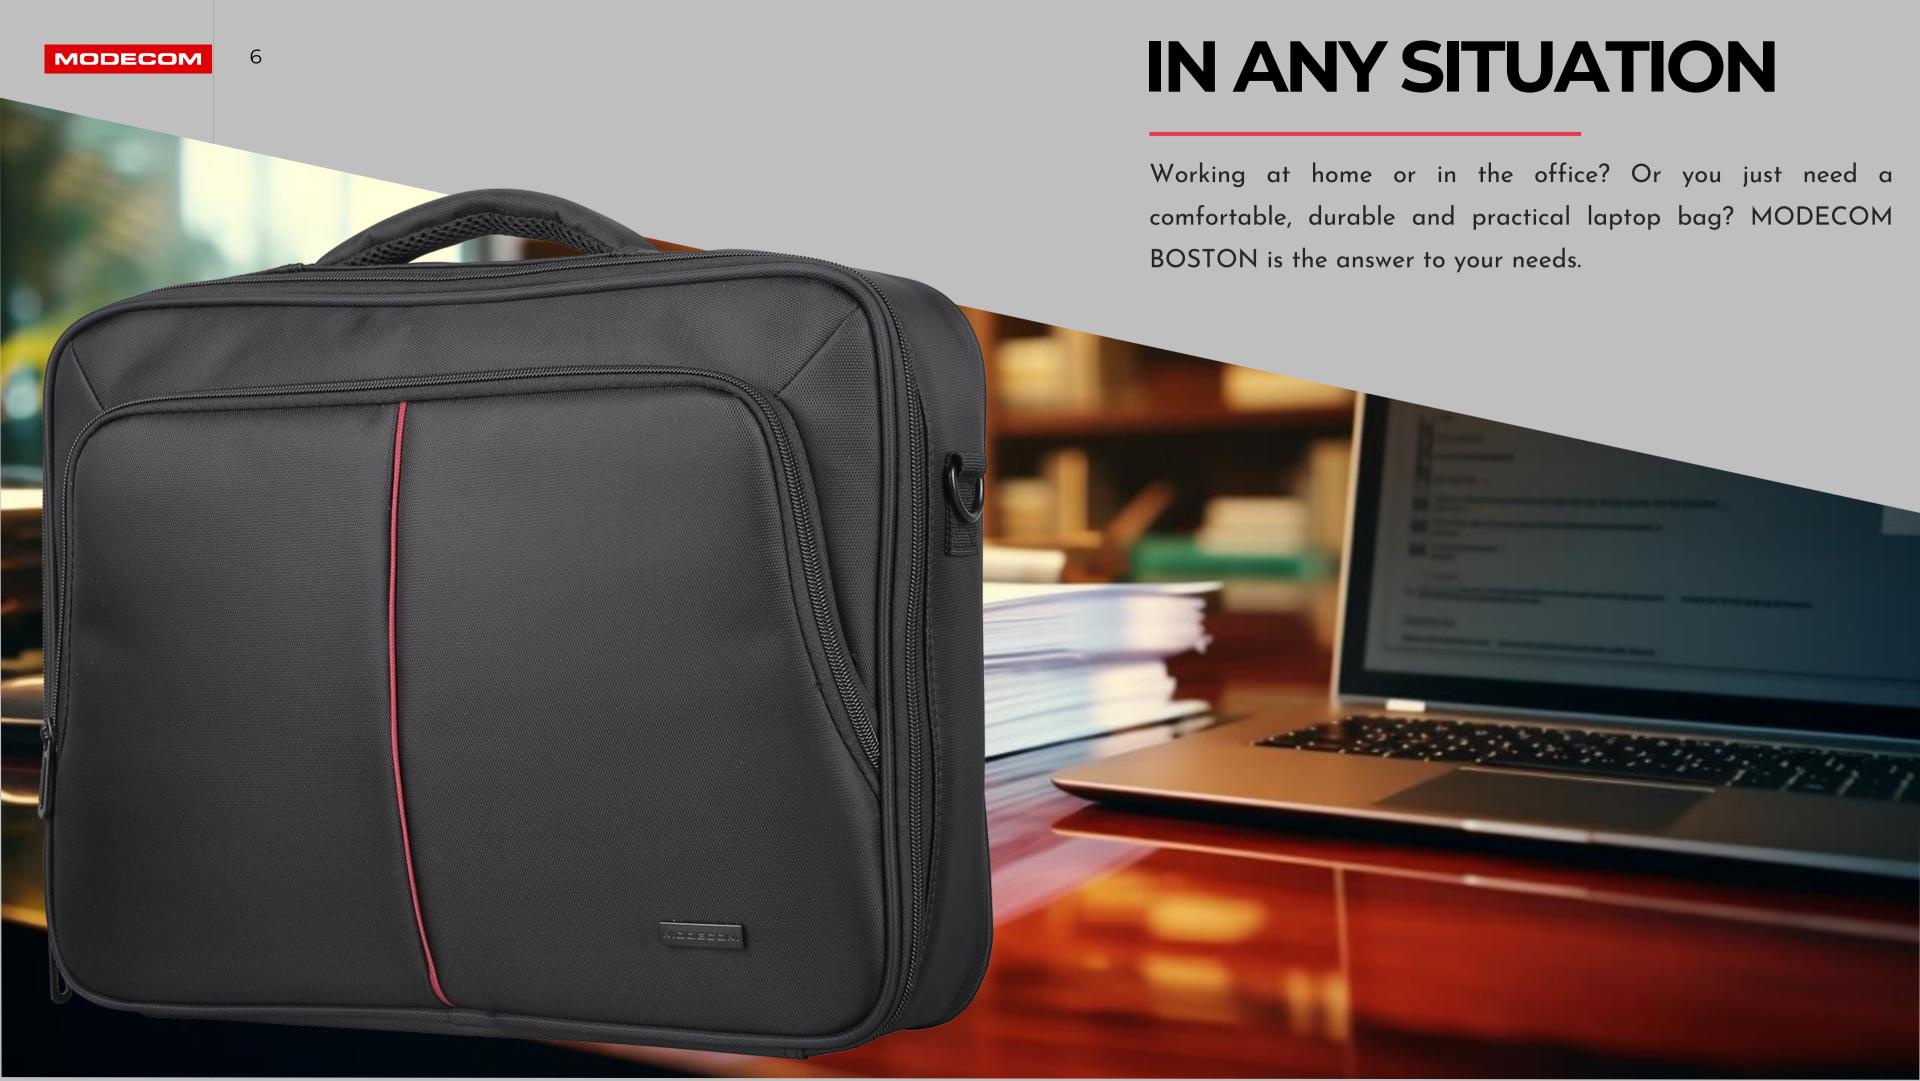

## YOU WILL APPRECIATE ITS ADVANTAGES

At first glance, you can see that the bag is made from high quality materials. The foam padded grab handle is both soft and durable. This works great when the bag is filled with heavy content...

The reinforced material around the bag increases the stiffness of the entire structure, increasing the safety of its contents. This way you can be sure that your expensive laptop is well protected.

All the advantages are complemented by an adjustable shoulder strap, a travel bag strap and a front pocket with a zipper.

A fantastic choice!

**HANDLE** 