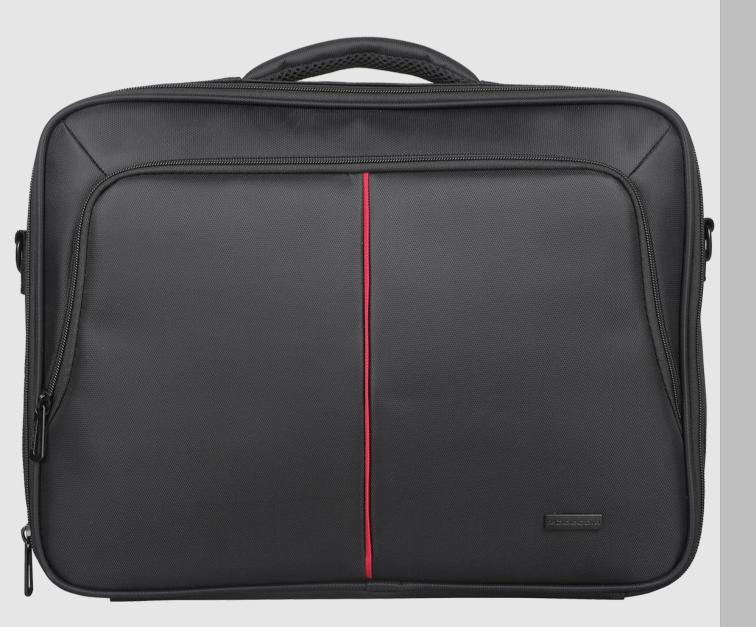

**LAPTOP BAG** 

### MODECOM BOSTON

### When the day begins...

Regardless of whether your day starts with a quick trip to work due to a long nap, or perhaps a leisurely and lazy exit from the apartment on the way to school... it's always worth having everything at hand! This is where the MODECOM Boston bag comes in handy - it allows you to pack your laptop and go safely to the office or school. High-quality materials, a strong, soft and comfortable handle and practical solutions translate into a good start to every day.

- ✓ Foam padded grab handle.
- ✓ Space for a 15.6" laptop.
- ✓ Material polyester.
- ✓ Minimalist, elegant design with a red decorative element.

- ✓ Large main compartment for a laptop and documents.
- $\checkmark$  Two pockets for accessories inside the bag.
- ✓ Zippers.
- ✓ Reinforced material around the bag strengthens the structure structure and the safety of the laptop.

#### ELEGANCE AND STYLE

Elegant and stylish with a decorative red element. Additionally, in the always fashionable, classic black color.