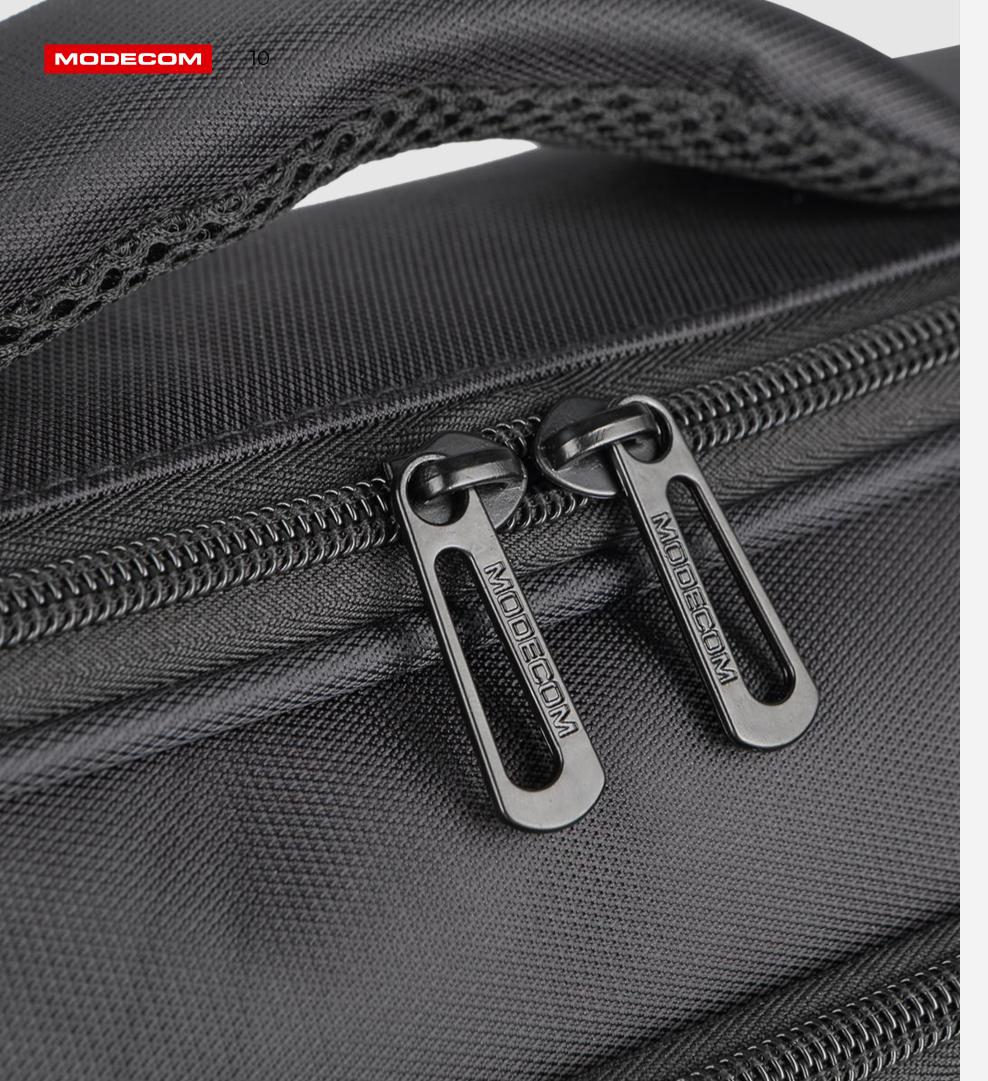

## DOUBLE-SIDED ZIPPERS

The bag is closed with a double-sided zipper. It is convenient, quick and practical to secure the contents of the bag.

Another advantage of zippers is that they are very easy to use.

Spiral zippers with a metal slider are used.