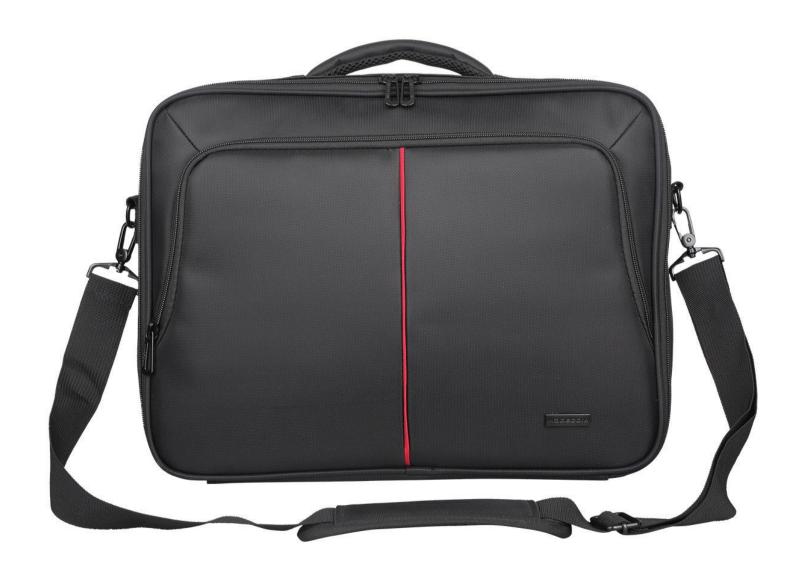

### When the day begins...

Regardless of whether your day starts with a quick trip to work due to a long nap, or perhaps a leisurely and lazy exit from the apartment on the way to school... it's always worth having everything at hand! This is where the MODECOM Boston bag comes in handy - it allows you to pack your laptop and go safely to the office or school. High-quality materials, a strong, soft and comfortable handle and practical solutions translate into a good start to every day.

- ✓ Foam padded grab handle.
- ✓ Space for a 15.6" laptop.
- ✓ Material polyester.
- ✓ Minimalist, elegant design with a red decorative element.

- ✓ Large main compartment for a laptop and documents.
- $\checkmark$  Two pockets for accessories inside the bag.
- ✓ Zippers.
- ✓ Reinforced material around the bag strengthens the structure structure and the safety of the laptop.

- ✓ Detachable and adjustable shoulder strap.
- ✓ External pocket closed with a zipper.
- ✓ Travel bag strap.

#### ELEGANCE AND STYLE

Elegant and stylish with a decorative red element. Additionally, in the always fashionable, classic black color.