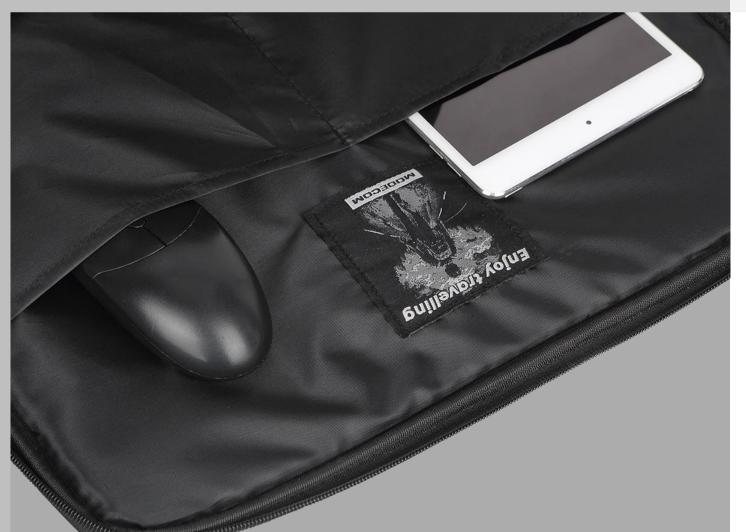

#### PRACTICAL AND SAFE INTERIOR

The interior of the bag is optimally designed for maximum usability. There is plenty of space in the main compartment for a laptop and, for example, A4 documents. Additionally, there are two pockets for accessories (mouse, smartphone). The Velcro strap makes it easier to transport the laptop and increases its safety.

In the bag you can carry not only a laptop, but also documents and computer accessories. High versatility translates into high practicality and usability every day, when all the necessary things are organized in one place.