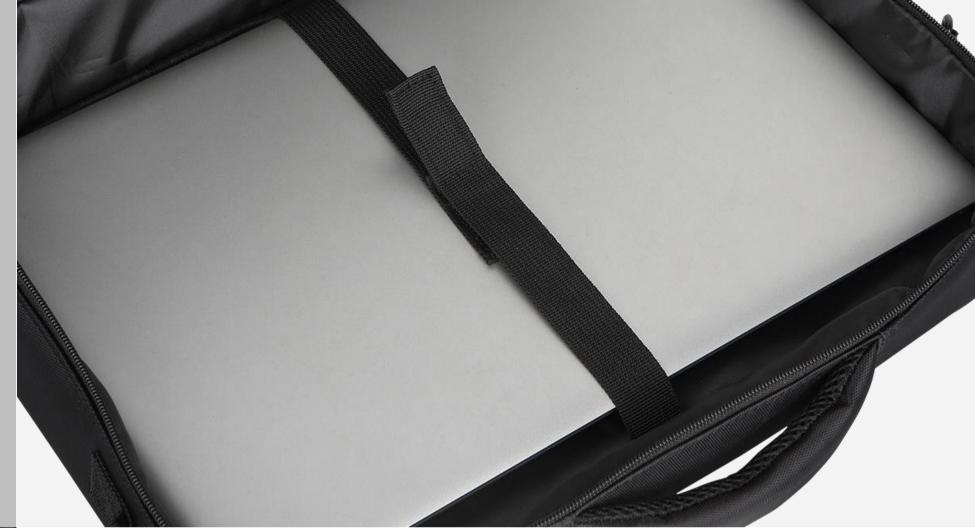

#### PRACTICAL AND SAFE INTERIOR

The interior of the bag is optimally designed for maximum usability. There is plenty of space in the main compartment for a laptop and, for example, A4 documents. Additionally, there are two pockets for accessories (mouse, smartphone). The Velcro strap makes it easier to transport the laptop and increases its safety.