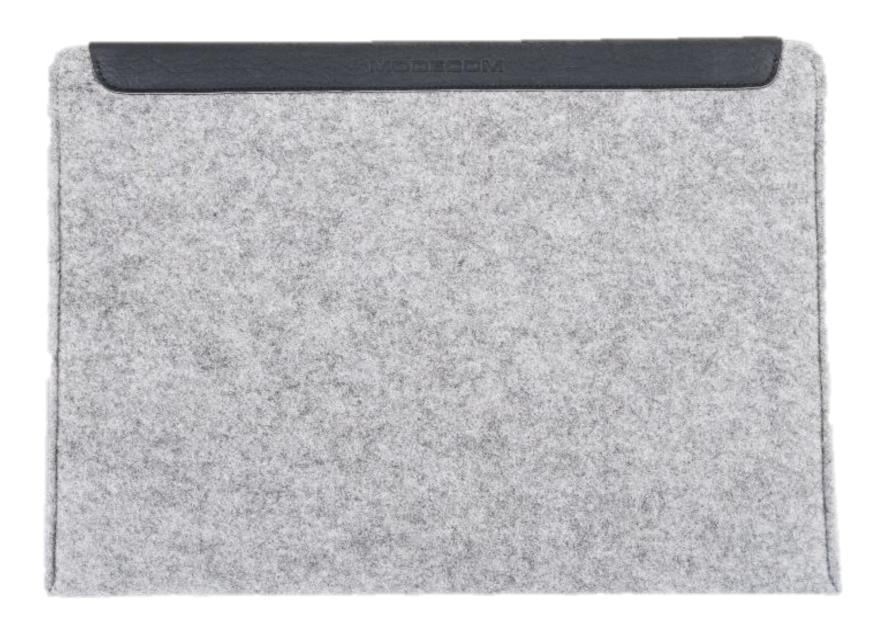

## MODECOM FELT

Laptop case

## Smart and stylish design

Modern and minimalistic design is stylish and classy.

## Eco leather

The finishing is made of classic and smart eco leather edging.