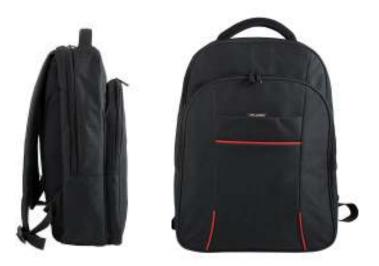

# Logic Concept Easy 15 Backpack

Logic Concept Easy 15 Logic backpack is a perfect solution for people who often travel with their laptops and value comfort and safety.

Easy 15 Logic - elegant backpack which combines functionality with reasonable price is firmly made of black, high quality material and decorated with red elements.

Logic Concept's very roomy backpack has many comfortable and practical pockets therefore it can accommodate everything what you need.

Easy 15 Logic is equipped with special layer for protection which guarantees safety for 15" - 16" inches laptops.

Main chamber of Easy 15 Logic separates laptop from other parts of the backpack, protecting it from scratches and damages.