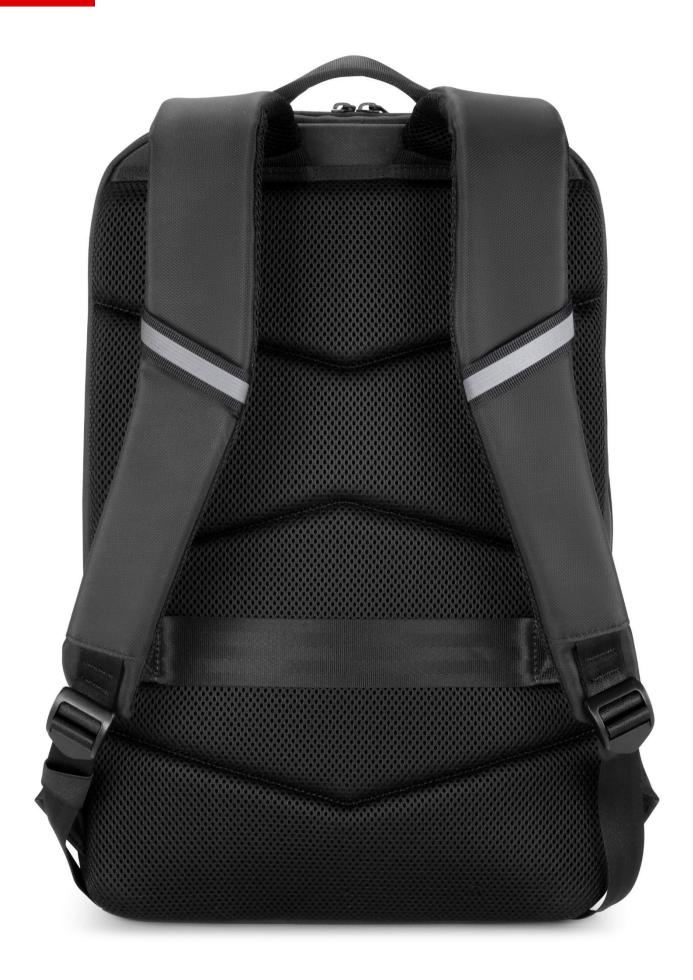

## CONVENIENCE AND COMFORT

To ensure maximum convenience and comfort, we placed a lumbar pads on the straps and back. This solution improves air circulation, and on hot days it maximizes the comfort of wearing a backpack.

It reduces back sweating, while being a soft and pleasant to the touch material that improves comfort when carrying a fully filled backpack.

## SAFETY COMES FIRST

Reflective elements on the straps of the backpack reflect the light of car headlights and thus increase your safety. Regardless of where you are, thanks to the reflectives, the driver sees you walking along the roadside or pavement much earlier after dark.