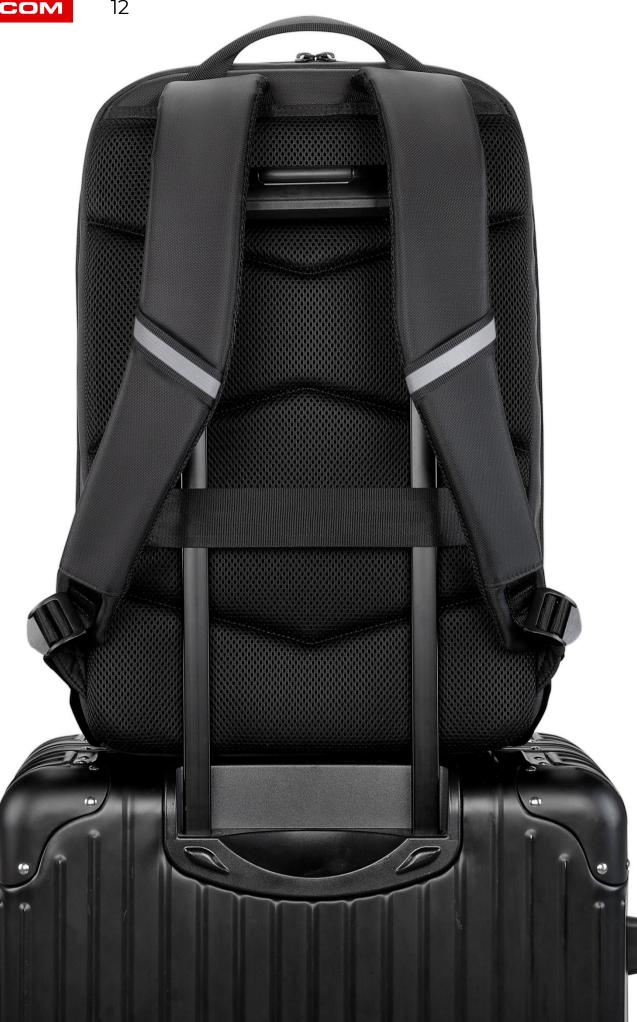

- ✓ Comfortable and adjustable shoulder straps.
- Lumbar pads.
- ✓ Travel bag strap.
- ✓ Reinforced material on the sides for better laptop protection.

## CONVENIENCE AND COMFORT

To ensure maximum convenience and comfort, we placed a lumbar pads on the straps and back. This solution improves air circulation, and on hot days it maximizes the comfort of wearing a backpack.

It reduces back sweating, while being a soft and pleasant to the touch material that improves comfort when carrying a fully filled backpack.

## JOURNEY BEGINS!

A strap on the back allows you to put the backpack on a larger travel bag. Practical solutions translate here into the greatest comfort of travel.