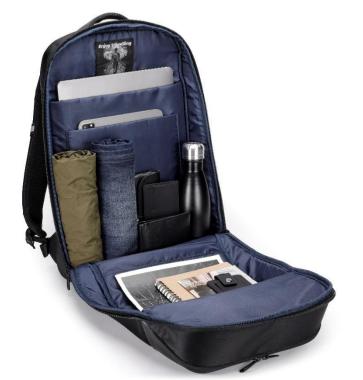

#### **SMART DESIGN**

The interior of the backpack has been optimally designed for maximum usability. There is a partition in the main compartment for a laptop and four pockets, e.g. for documents, accessories, notebook etc.

### MAIN COMPARTMENT

In the main compartment you can fit everything you need. There is enough space for bottle of water, laptop, documents and other things.

In this model, a well-thought-out and designed main compartment determines the functionality of the backpack.

## LAPTOP 15,6"

Space for a 15.6" laptop. Large space for documents and other necessary accessories.