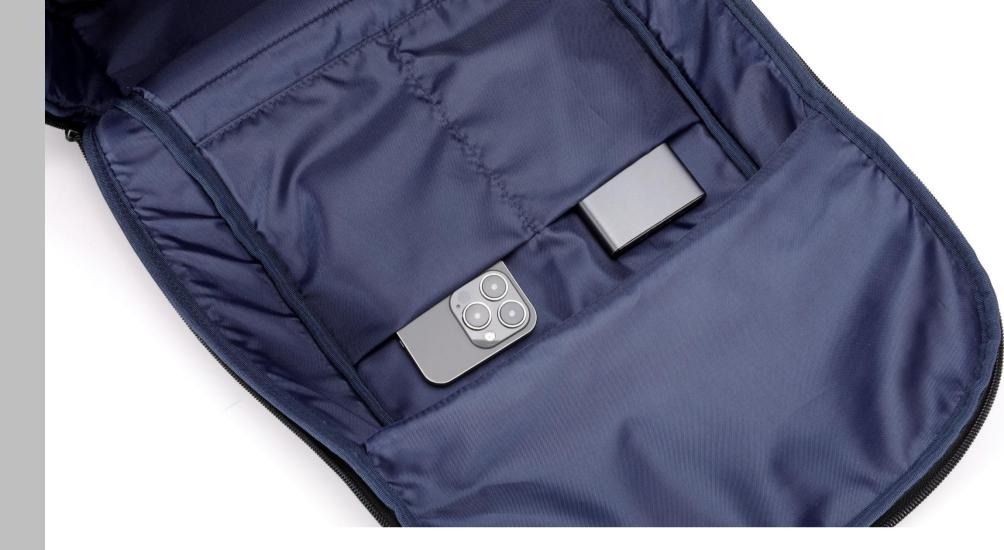

## USE THE TECHNOLOGY

Thanks to the USB port, you can keep the power bank in your backpack and conveniently connect your smartphone (or tablet) to the power source. A long walk or other activities will become much easier and more pleasant, while using the smartphone in the open air.