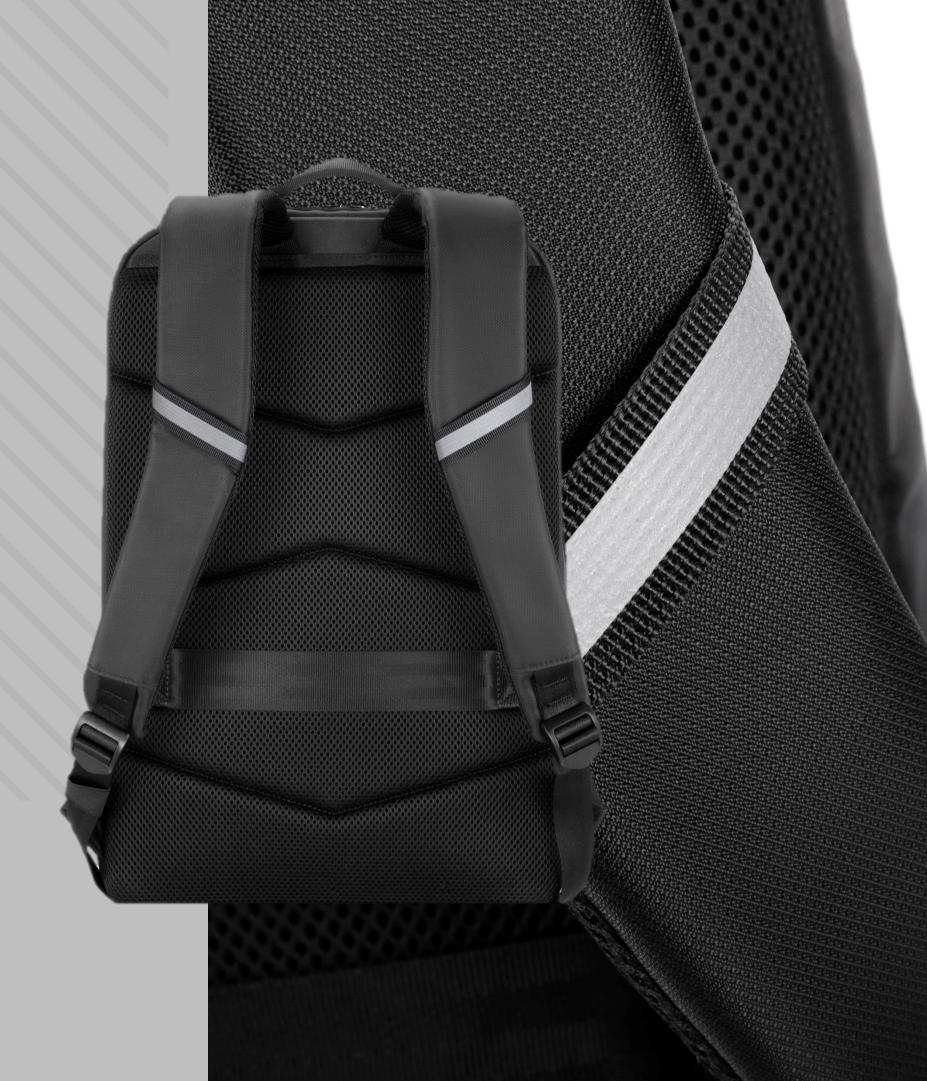

## CONVENIENCE AND COMFORT

To ensure maximum convenience and comfort, we placed a lumbar pads on the straps and back. This solution improves air circulation, and on hot days it maximizes the comfort of wearing a backpack.

It reduces back sweating, while being a soft and pleasant to the touch material that improves comfort when carrying a fully filled backpack.

## SAFETY COMES FIRST

Reflective elements on the straps of the backpack reflect the light of car headlights and thus increase your safety. Regardless of where you are, thanks to the reflectives, the driver sees you walking along the roadside or pavement much earlier after dark.