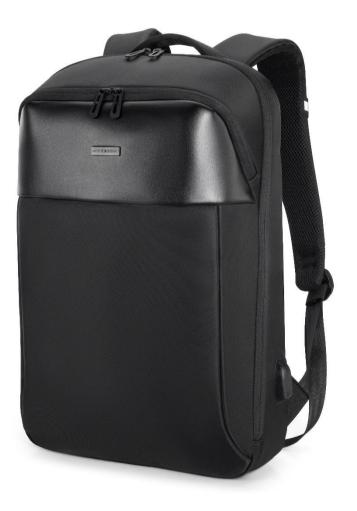

- ✓ Comfortable handle.
- ✓ Place for laptop 15,6".
- ✓ Zippers.
- ✓ Material polyester and eco leather.
- ✓ Port USB.

- ✓ Laptop compartment.
- ✓ Four internal pockets for accessories, A4 documents.
- ✓ One external pocket fastened with a two-way zipper.
- ✓ Reflective parts on shoulder straps.

- ✓ Comfortable and adjustable shoulder straps.
- Lumbar pads.
- ✓ Travel bag strap.
- ✓ Reinforced material on the sides for better laptop protection.

#### **SMART DESIGN**

The interior of the backpack has been optimally designed for maximum usability. There is a partition in the main compartment for a laptop and four pockets, e.g. for documents, accessories, notebook etc.

### MAIN COMPARTMENT

In the main compartment you can fit everything you need. There is enough space for bottle of water, laptop, documents and other things.

In this model, a well-thought-out and designed main compartment determines the functionality of the backpack.