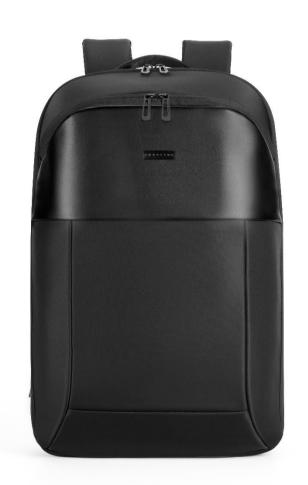

# Be active everyday

The multitude of duties and tasks - work or study, including constant moving from place to place, means that you do not think about many small things. Things that make your day more enjoyable. That is why it is worth having a good and comfortable backpack in which you can transport a laptop, documents, tablet, accessories and many other necessary things every day. With the MODECOM ACTIVE backpack you will be happy to spend every moment during even a very intense day.

### **POLYESTER and ECO LEATHER**

The backpack is made of polyester. It is characterized by high durability and quick drying. Polyester is a non-absorbent material, which means that it does not absorb moisture and effectively protects the contents of the bag during the rain.

The front of the pocket is covered with eco-leather. It gives the backpack elegance, making its design more attractive. A backpack made in this way is a model of elegance that will not go out of fashion in the office environment.