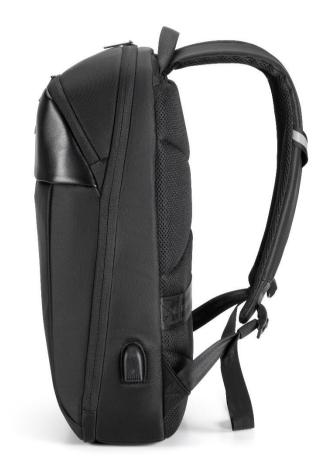

- ✓ Comfortable handle.
- ✓ Place for laptop 15,6".
- ✓ Zippers.
- ✓ Material polyester and eco leather.
- ✓ Port USB.

- ✓ Laptop compartment.
- ✓ Four internal pockets for accessories, A4 documents.
- ✓ One external pocket fastened with a two-way zipper.
- ✓ Reflective parts on shoulder straps.

- ✓ Comfortable and adjustable shoulder straps.
- Lumbar pads.
- ✓ Travel bag strap.
- ✓ Reinforced material on the sides for better laptop protection.

## USE THE TECHNOLOGY

Thanks to the USB port, you can keep the power bank in your backpack and conveniently connect your smartphone (or tablet) to the power source. A long walk or other activities will become much easier and more pleasant, while using the smartphone in the open air.