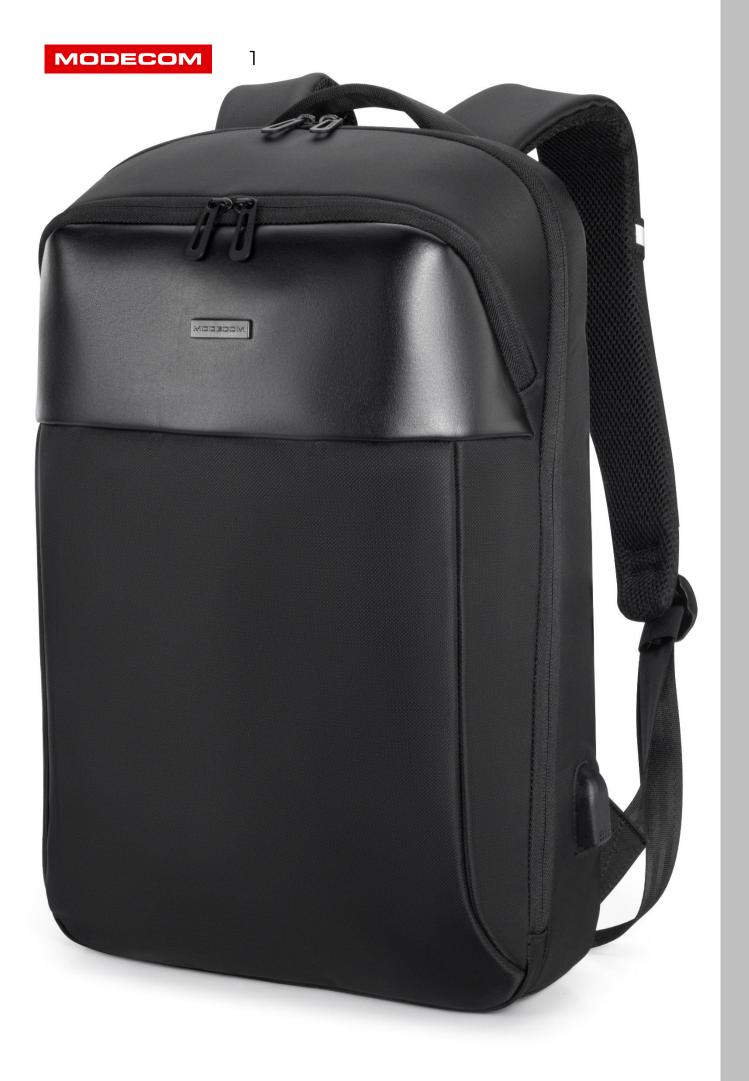

LAPTOP BACKPACK

## MODECOM ACTIVE

# Be active everyday

The multitude of duties and tasks - work or study, including constant moving from place to place, means that you do not think about many small things. Things that make your day more enjoyable. That is why it is worth having a good and comfortable backpack in which you can transport a laptop, documents, tablet, accessories and many other necessary things every day. With the MODECOM ACTIVE backpack you will be happy to spend every moment during even a very intense day.

- ✓ Comfortable handle.
- ✓ Place for laptop 15,6".
- ✓ Zippers.
- ✓ Material polyester and eco leather.
- ✓ Port USB.

- ✓ Laptop compartment.
- ✓ Four internal pockets for accessories, A4 documents.
- ✓ One external pocket fastened with a two-way zipper.
- ✓ Reflective parts on shoulder straps.

- ✓ Comfortable and adjustable shoulder straps.
- Lumbar pads.
- ✓ Travel bag strap.
- ✓ Reinforced material on the sides for better laptop protection.