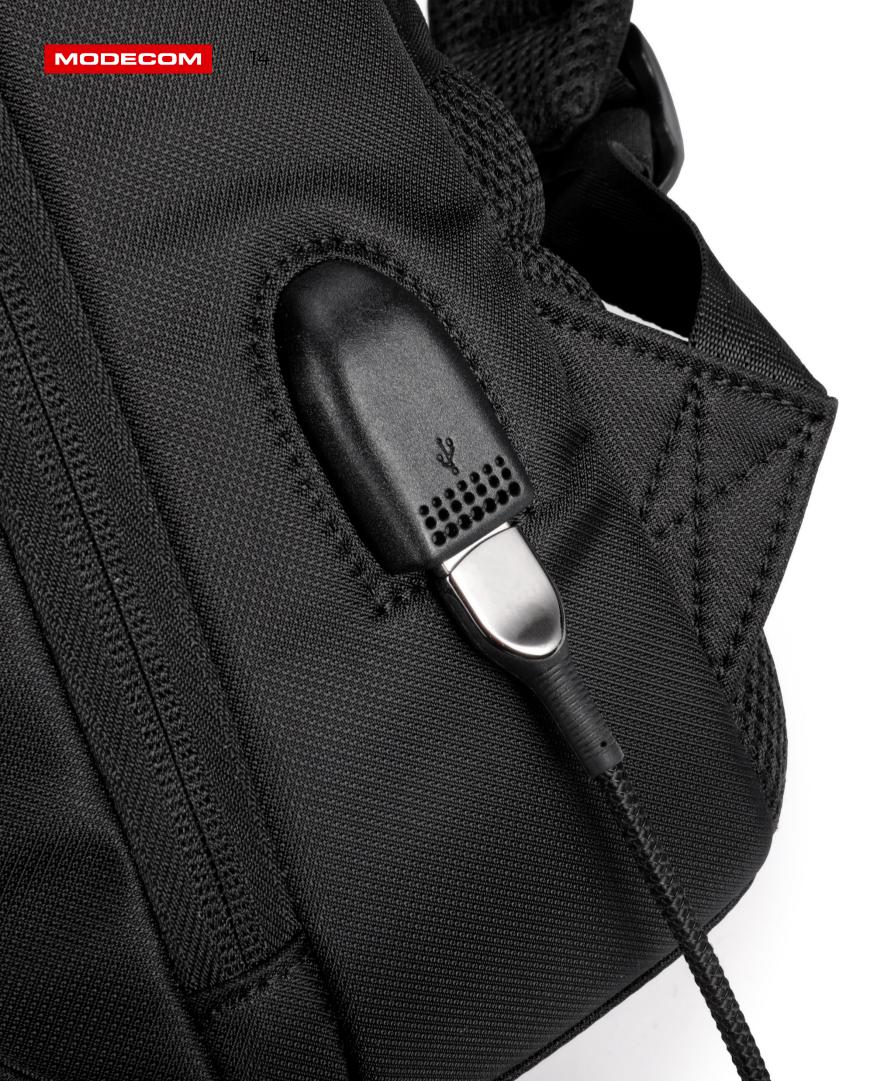

## USE THE TECHNOLOGY

Thanks to the USB port, you can keep the power bank in your backpack and conveniently connect your smartphone (or tablet) to the power source. A long walk or other activities will become much easier and more pleasant, while using the smartphone in the open air.