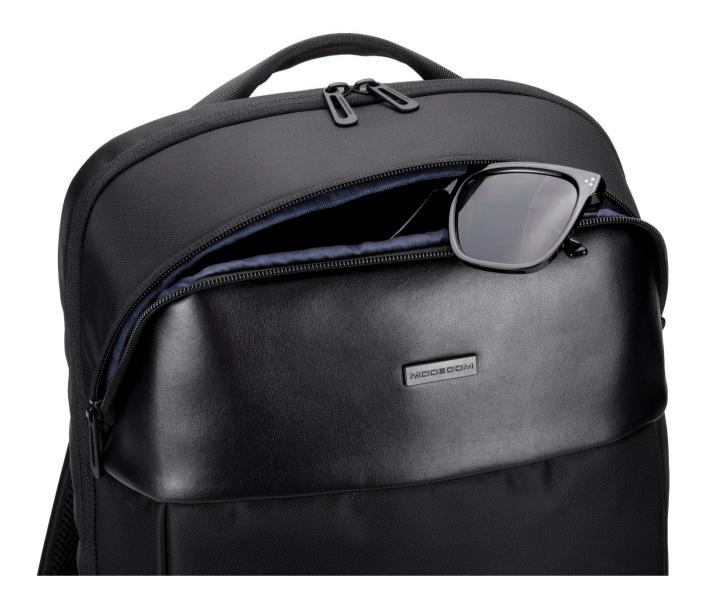

#### **EXTERNAL FRONT POCKET**

#### **EXTERNAL FRONT POCKET**

One practical external pocket placed in the upper part of the front of the backpack. The space is sufficient to have the most necessary things at hand - a small bottle of water, sunglasses or a pack of tissues ... you can have it all within reach.