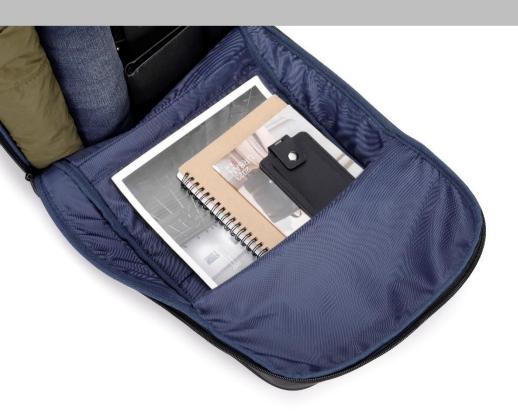

#### **SMART DESIGN**

The interior of the backpack has been optimally designed for maximum usability. There is a partition in the main compartment for a laptop and four pockets, e.g. for documents, accessories, notebook etc.

The practical opening of the main compartment ensures optimal convenience of reaching for its contents.

### MAIN COMPARTMENT

In the main compartment you can fit everything you need. There is enough space for bottle of water, laptop, documents and other things.

In this model, a well-thought-out and designed main compartment determines the functionality of the backpack.