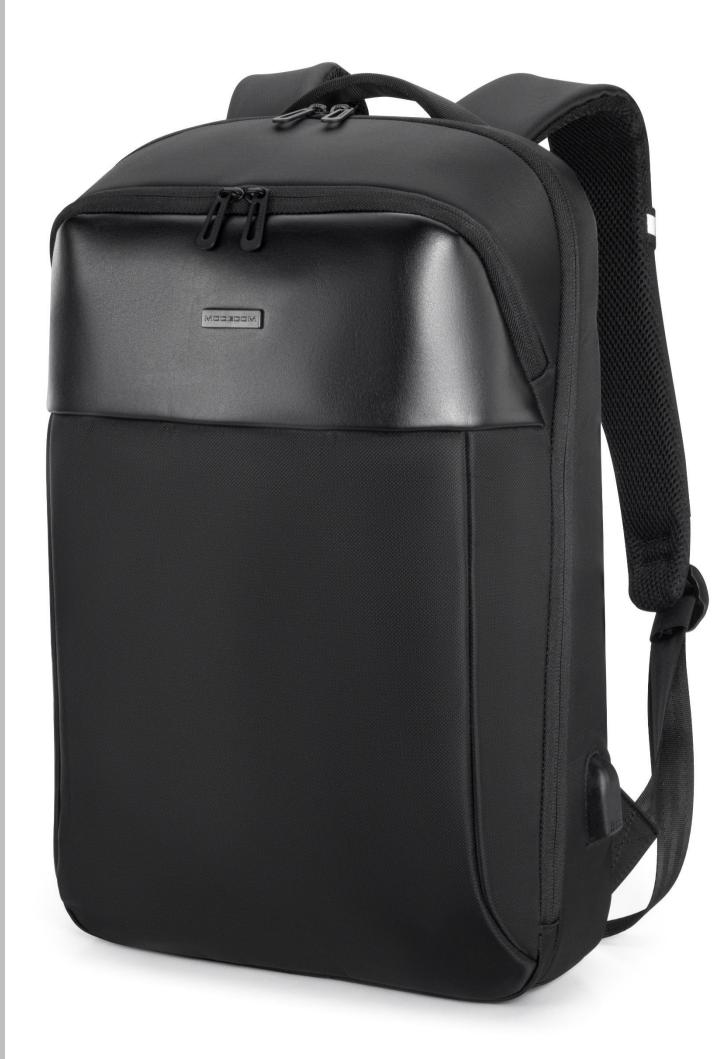

### **POLYESTER and ECO LEATHER**

The backpack is made of polyester. It is characterized by high durability and quick drying. Polyester is a non-absorbent material, which means that it does not absorb moisture and effectively protects the contents of the bag during the rain.

The front of the pocket is covered with eco-leather. It gives the backpack elegance, making its design more attractive. A backpack made in this way is a model of elegance that will not go out of fashion in the office environment.