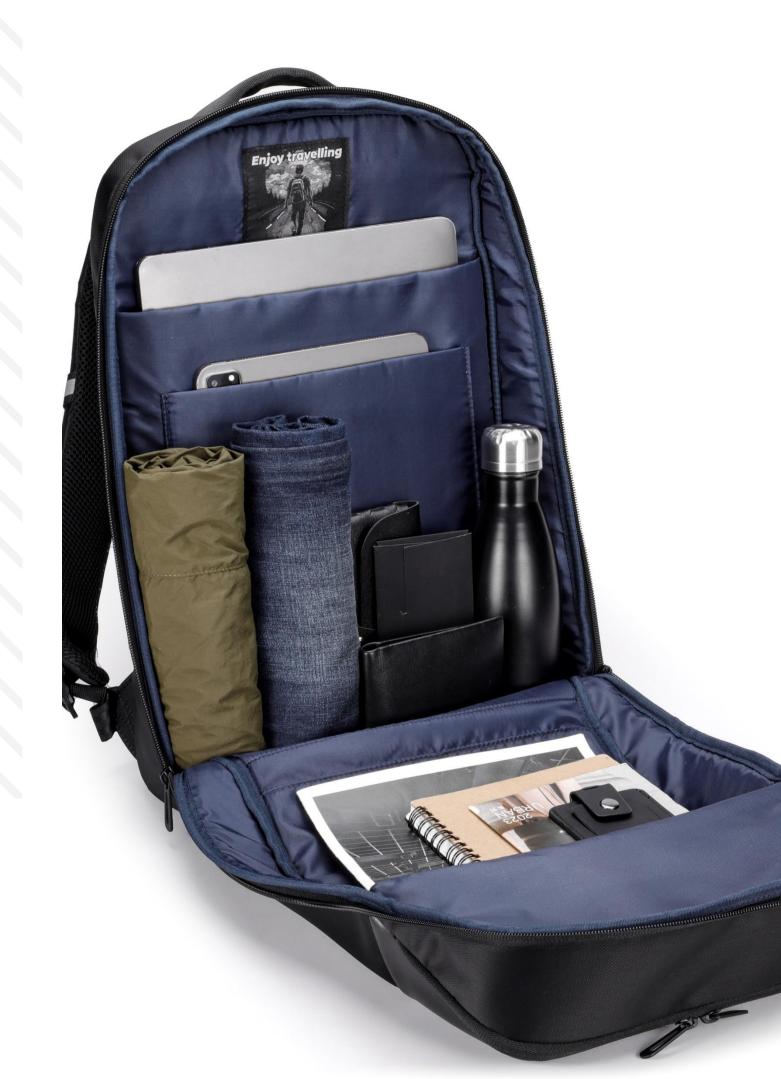

#### **SMART DESIGN**

The interior of the backpack has been optimally designed for maximum usability. There is a partition in the main compartment for a laptop and four pockets, e.g. for documents, accessories, notebook etc.

The practical opening of the main compartment ensures optimal convenience of reaching for its contents.

### MAIN COMPARTMENT

In the main compartment you can fit everything you need. There is enough space for bottle of water, laptop, documents and other things.

In this model, a well-thought-out and designed main compartment determines the functionality of the backpack.

## LAPTOP 15,6"

Space for a 15.6" laptop. Large space for documents and other necessary accessories.