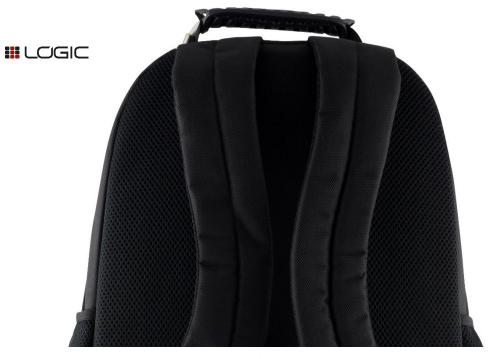

## BREATHABLE FABRIC

The backpack is equipped with strong and very comfortable, adjustable shoulder straps.

They are covered with a breathable mesh, the main purpose of which is to ensure optimal ventilation when in contact with the skin.

Breathable mesh adds a kind of "softness" and pleasure to the touch, which translates into even greater comfort of use.

Breathable fabric also covers the back of the backpack.