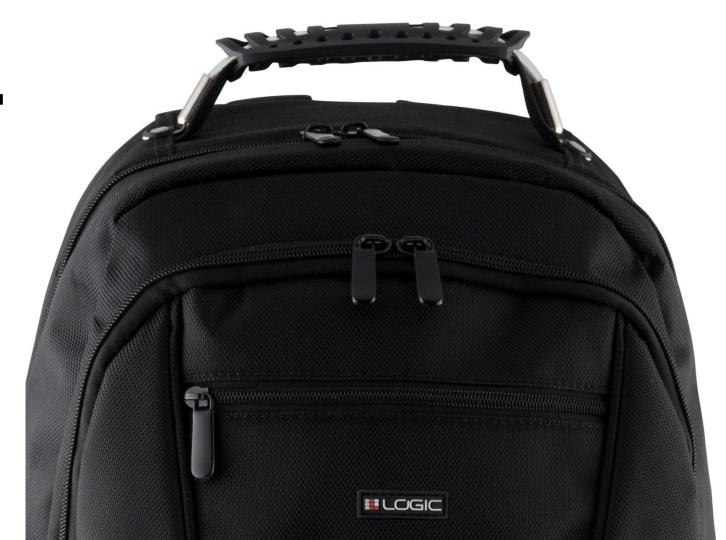

The main features that make this backpack highly functional are its capacity and a large number of convenient and practical pockets.

#### **FEATURES**

- Strong, durable and solid shoulder straps covered with breathable mesh.
- The back of the backpack is covered with a breathable mesh.

- Three small pockets on the front for handy accessories.
- Main compartment with separate laptop compartment. - Comfortable handle.
- Central compartment for documents, notes, smartphone.

- Additional compartment for documents and accessories.
- Space for a 15" or 16" notebook.

Zippers provide not only safety against accidental opening of the pocket, but also the necessary convenience and practicality of using the backpack.