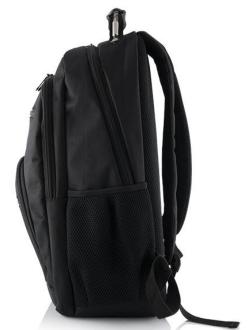

#### **FEATURES**

- Strong, durable and solid shoulder straps covered with breathable mesh.
- The back of the backpack is covered with a breathable mesh.

- Three small pockets on the front for handy accessories.
- Main compartment with separate laptop compartment. - Comfortable handle.
- Central compartment for documents, notes, smartphone.

## Lots of pockets and compartments

Main compartment with separate laptop compartment.

Additional compartment for documents or accessories.

And three small pockets for handy things.

Everything is planned here in a thoughtful and practical way.