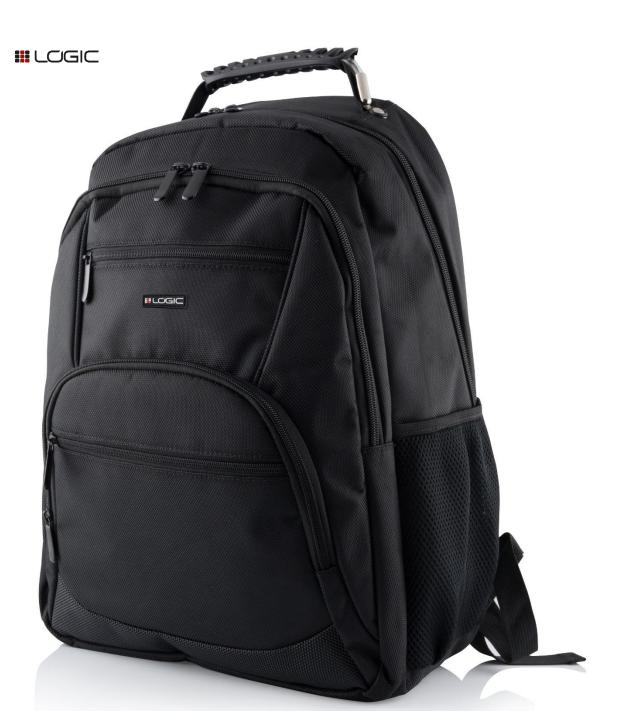

#### **FEATURES**

- Strong, durable and solid shoulder straps covered with breathable mesh.
- The back of the backpack is covered with a breathable mesh.

- Three small pockets on the front for handy accessories.
- Main compartment with separate laptop compartment. - Comfortable handle.
- Central compartment for documents, notes, smartphone.

- Additional compartment for documents and accessories.
- Space for a 15" or 16" notebook.

## Lots of pockets and compartments

Main compartment with separate laptop compartment.

Additional compartment for documents or accessories.

And three small pockets for handy things.

Everything is planned here in a thoughtful and practical way.