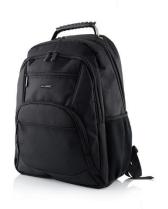

#### **FEATURES**

- Strong, durable and solid shoulder straps covered with breathable mesh.
- The back of the backpack is covered with a breathable mesh.

- Three small pockets on the front for handy accessories.
- Main compartment with separate laptop compartment. - Comfortable handle.
- Central compartment for documents, notes, smartphone.

- Additional compartment for documents and accessories.
- Space for a 15" or 16" notebook.

## Lots of pockets and compartments

Main compartment with separate laptop compartment.

Additional compartment for documents or accessories.

And three small pockets for handy things.

Everything is planned here in a thoughtful and practical way.