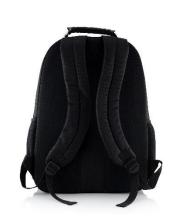

## BREATHABLE FABRIC

The backpack is equipped with strong and very comfortable, adjustable shoulder straps.

They are covered with a breathable mesh, the main purpose of which is to ensure optimal ventilation when in contact with the skin.

Breathable mesh adds a kind of "softness" and pleasure to the touch, which translates into even greater comfort of use.

Breathable fabric also covers the back of the backpack.