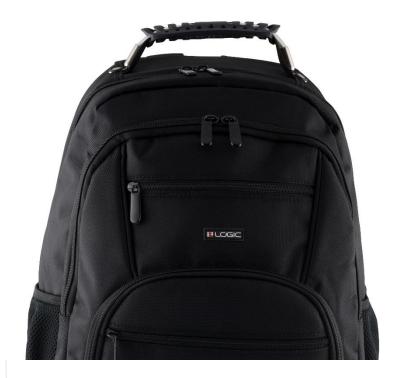

#### **FEATURES**

- Strong, durable and solid shoulder straps covered with breathable mesh.
- The back of the backpack is covered with a breathable mesh.

- Three small pockets on the front for handy accessories.
- Main compartment with separate laptop compartment. - Comfortable handle.
- Central compartment for documents, notes, smartphone.

- Additional compartment for documents and accessories.
- Space for a 15" or 16" notebook.

### Desired space

Compartment separates laptop from the rest of the backpack, protecting it from scratches or other types of accidental damage.

Additional pockets allow you to pack all useful accessories such as a mouse or even a compact keyboard.

Zippers provide not only safety against accidental opening of the pocket, but also the necessary convenience and practicality of using the backpack.

### SAFETY + COMFORT

A durable and strong handle is, above all, the muchneeded safety of carried items in a backpack.

Made of plastic and metal elements for a secure grip. The hand fits comfortably on the handle, translating the functionality of the backpack into the safety of its transport and the necessary comfort.