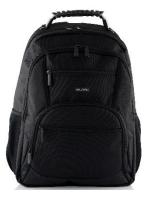

# It doesn't matter where you are or where you're going

The Logic Concept EASY 2 backpack is an elegant, comfortable and practical backpack, designed for people who are looking for a functional solution at an affordable price.

The main features that make this backpack highly functional are its capacity and a large number of convenient and practical pockets.

#### **FEATURES**

- Strong, durable and solid shoulder straps covered with breathable mesh.
- The back of the backpack is covered with a breathable mesh.

- Three small pockets on the front for handy accessories.
- Main compartment with separate laptop compartment. - Comfortable handle.
- Central compartment for documents, notes, smartphone.