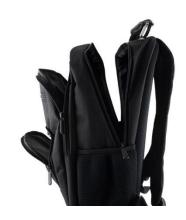

- Additional compartment for documents and accessories.
- Space for a 15" or 16" notebook.

### Desired space

Compartment separates laptop from the rest of the backpack, protecting it from scratches or other types of accidental damage.

Additional pockets allow you to pack all useful accessories such as a mouse or even a compact keyboard.

Zippers provide not only safety against accidental opening of the pocket, but also the necessary convenience and practicality of using the backpack.