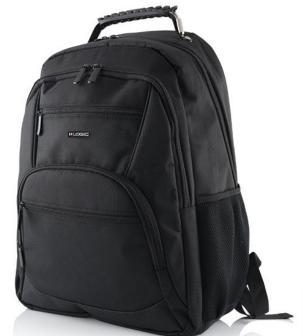

### SAFETY + COMFORT

A durable and strong handle is, above all, the muchneeded safety of carried items in a backpack.

Made of plastic and metal elements for a secure grip. The hand fits comfortably on the handle, translating the functionality of the backpack into the safety of its transport and the necessary comfort.

#### **FEATURES**

- Strong, durable and solid shoulder straps covered with breathable mesh.
- The back of the backpack is covered with a breathable mesh.

- Three small pockets on the front for handy accessories.
- Main compartment with separate laptop compartment. - Comfortable handle.
- Central compartment for documents, notes, smartphone.