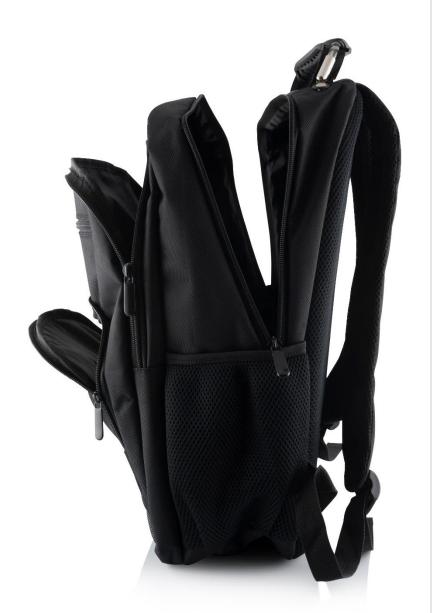

### Desired space

Compartment separates laptop from the rest of the backpack, protecting it from scratches or other types of accidental damage.

Additional pockets allow you to pack all useful accessories such as a mouse or even a compact keyboard.

Zippers provide not only safety against accidental opening of the pocket, but also the necessary convenience and practicality of using the backpack.

## Lots of pockets and compartments

Main compartment with separate laptop compartment.

Additional compartment for documents or accessories.

And three small pockets for handy things.

Everything is planned here in a thoughtful and practical way.