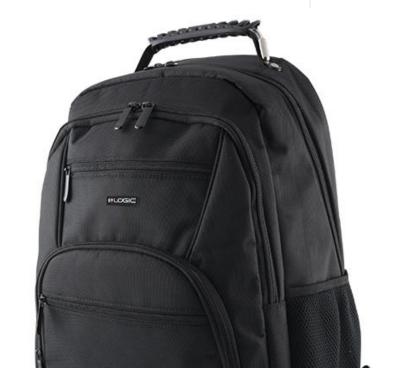

#### **FEATURES**

- Strong, durable and solid shoulder straps covered with breathable mesh.
- The back of the backpack is covered with a breathable mesh.

- Three small pockets on the front for handy accessories.
- Main compartment with separate laptop compartment. - Comfortable handle.
- Central compartment for documents, notes, smartphone.

- Additional compartment for documents and accessories.
- Space for a 15" or 16" notebook.

### Desired space

Compartment separates laptop from the rest of the backpack, protecting it from scratches or other types of accidental damage.

Additional pockets allow you to pack all useful accessories such as a mouse or even a compact keyboard.

## Lots of pockets and compartments

Main compartment with separate laptop compartment.

Additional compartment for documents or accessories.

And three small pockets for handy things.

Everything is planned here in a thoughtful and practical way.