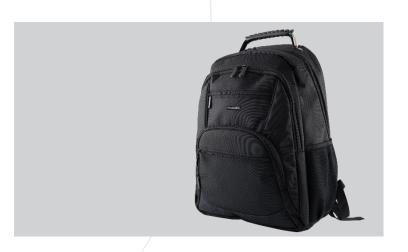

# It doesn't matter where you are or where you're going

The Logic Concept EASY 2 backpack is an elegant, comfortable and practical backpack, designed for people who are looking for a functional solution at an affordable price.

The main features that make this backpack highly functional are its capacity and a large number of convenient and practical pockets.

## A versatile and practical backpack for every day