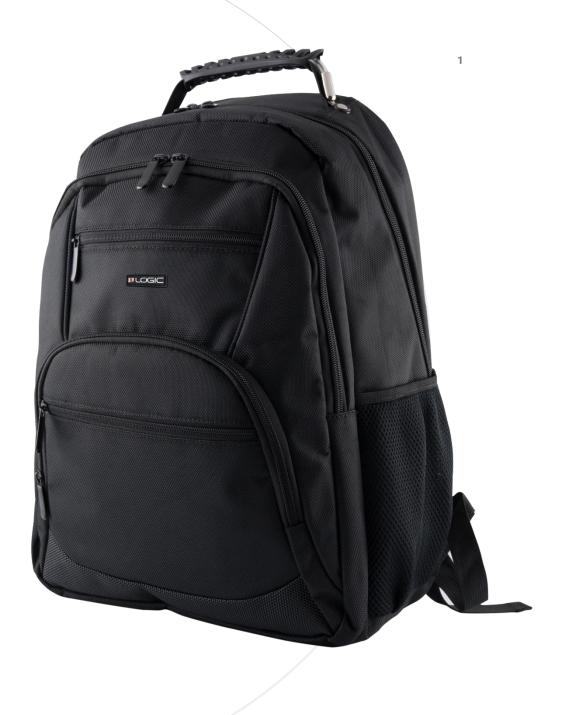

# It doesn't matter where you are or where you're going

The Logic Concept EASY 2 backpack is an elegant, comfortable and practical backpack, designed for people who are looking for a functional solution at an affordable price.

The main features that make this backpack highly functional are its capacity and a large number of convenient and practical pockets.

#### **FEATURES**

- Strong, durable and solid shoulder straps covered with breathable mesh.
- The back of the backpack is covered with a breathable mesh.

- Three small pockets on the front for handy accessories.
- Main compartment with separate laptop compartment. - Comfortable handle.
- Central compartment for documents, notes, smartphone.

- Additional compartment for documents and accessories.
- Space for a 15" or 16" notebook.