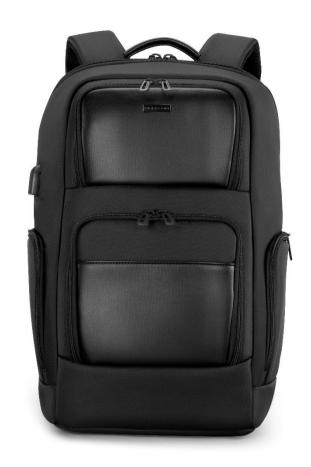

### **POLYESTER and ECO LEATHER**

The backpack is made of polyester. It is characterized by high durability and quick drying. Polyester is a non-absorbent material, which means that it does not absorb moisture and effectively protects the contents of the bag during the rain. The front of the pocket is covered with eco-leather. It gives the backpack elegance, making its design more attractive. A backpack made in this way is a model of elegance that will not go out of fashion in the office environment.

# LAPTOP 15,6"

Space for a 15.6" laptop. And a place for documents and other necessary accessories.

# ELEGANCE AND STYLE

Elegant and stylish. For study, work or travel.