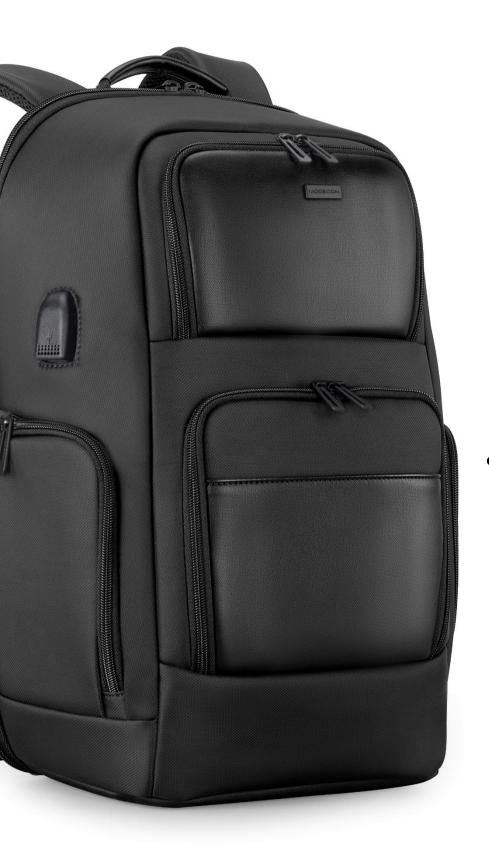

# Full of great solutions with lots of pockets

Always on the move, constantly on the run, as always a day full of duties... You need a practical and comfortable backpack with which you can safely transport your laptop. One with reinforced material on the sides. With lot of outer pockets closed with zippers. With breathable mesh on the back and shoulder straps. This is where the MODECOM CREATIVE backpack comes in handy. Spacious, practical and full of great solutions.

### **POLYESTER and ECO LEATHER**

The backpack is made of polyester. It is characterized by high durability and quick drying. Polyester is a non-absorbent material, which means that it does not absorb moisture and effectively protects the contents of the bag during the rain. The front of the pocket is covered with eco-leather. It gives the backpack elegance, making its design more attractive. A backpack made in this way is a model of elegance that will not go out of fashion in the office environment.

# USE THE TECHNOLOGY

Thanks to the USB port, you can keep the power bank in your backpack and conveniently connect your smartphone (or tablet) to the power source. A long walk or other activities will become much easier and more pleasant, while using the smartphone in the open air.

# LAPTOP 15,6"

Space for a 15.6" laptop. And a place for documents and other necessary accessories.