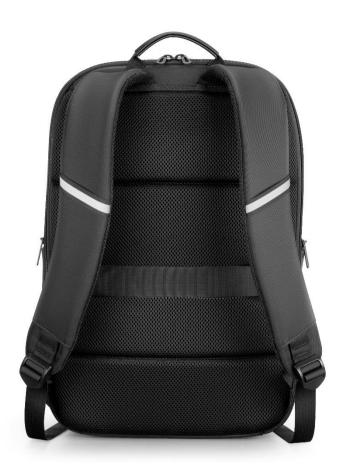

# BECAUSE A BACKPACK MUST BE COMFORTABLE

What would practicality be without convenience? Above all, a backpack must be comfortable, because it accompanies you in every time you wear it.

The wide straps in the MODECOM CREATIVE backpack covered with breathable mesh are soft and comfortable. The same mesh is also present on the back and not only gives it a kind of softness and pleasant thickness, but also ensures optimal air circulation, reducing back sweating.

- ✓ Comfortable handle.
- ✓ Place for laptop 15,6".
- ✓ Zippers.
- ✓ Material polyester and eco leather.
- ✓ Port USB.

- ✓ Laptop compartment.
- ✓ Four internal pockets for accessories, A4 documents.
- ✓ Four external pocket fastened with a two-way zipper.
- ✓ Reflective parts on shoulder straps.