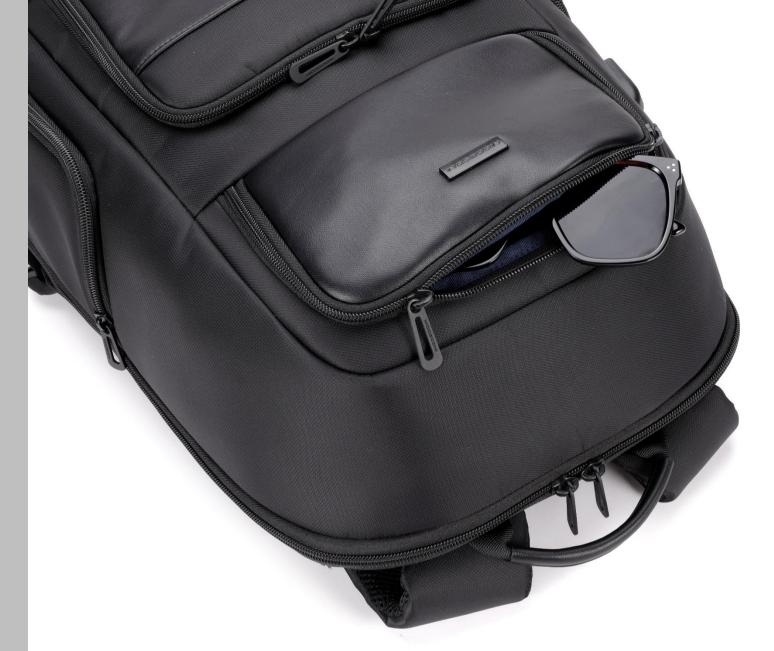

#### **EXTERNAL POCKETS**

#### **4 EXTERNAL POCKETS**

Up to 4 external pockets with space for a bottle of water, glasses or other various accessories. There is plenty of smart solutions and you always have everything within reach. What's more, the pockets are closed with zippers, which will allow you to easily access or secure their contents.