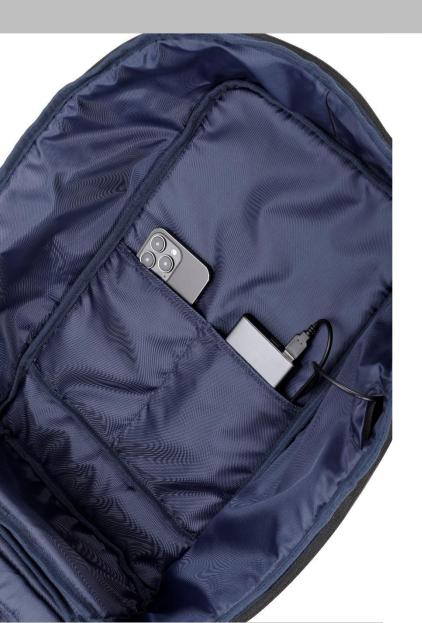

# USE THE TECHNOLOGY

Thanks to the USB port, you can keep the power bank in your backpack and conveniently connect your smartphone (or tablet) to the power source. A long walk or other activities will become much easier and more pleasant, while using the smartphone in the open air.