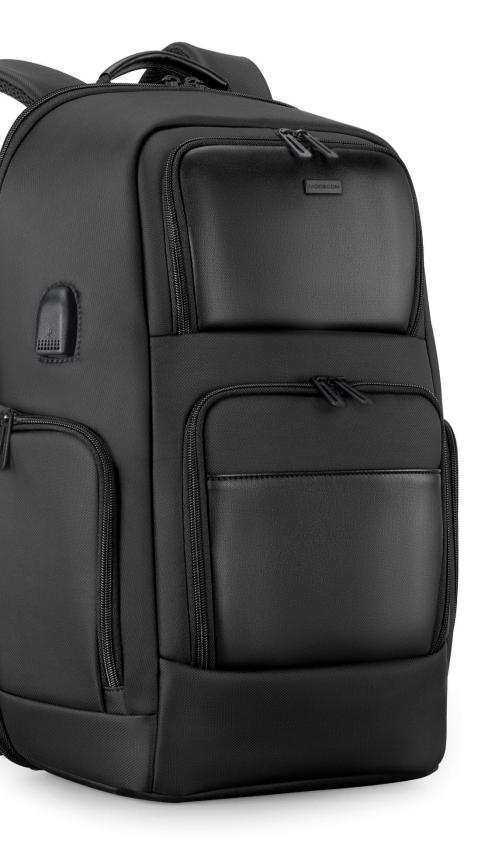

#### **4 EXTERNAL POCKETS**

Up to 4 external pockets with space for a bottle of water, glasses or other various accessories. There is plenty of smart solutions and you always have everything within reach. What's more, the pockets are closed with zippers, which will allow you to easily access or secure their contents.

# USE THE TECHNOLOGY

Thanks to the USB port, you can keep the power bank in your backpack and conveniently connect your smartphone (or tablet) to the power source. A long walk or other activities will become much easier and more pleasant, while using the smartphone in the open air.

### **POLYESTER and ECO LEATHER**

The backpack is made of polyester. It is characterized by high durability and quick drying. Polyester is a non-absorbent material, which means that it does not absorb moisture and effectively protects the contents of the bag during the rain. The front of the pocket is covered with eco-leather. It gives the backpack elegance, making its design more attractive. A backpack made in this way is a model of elegance that will not go out of fashion in the office environment.