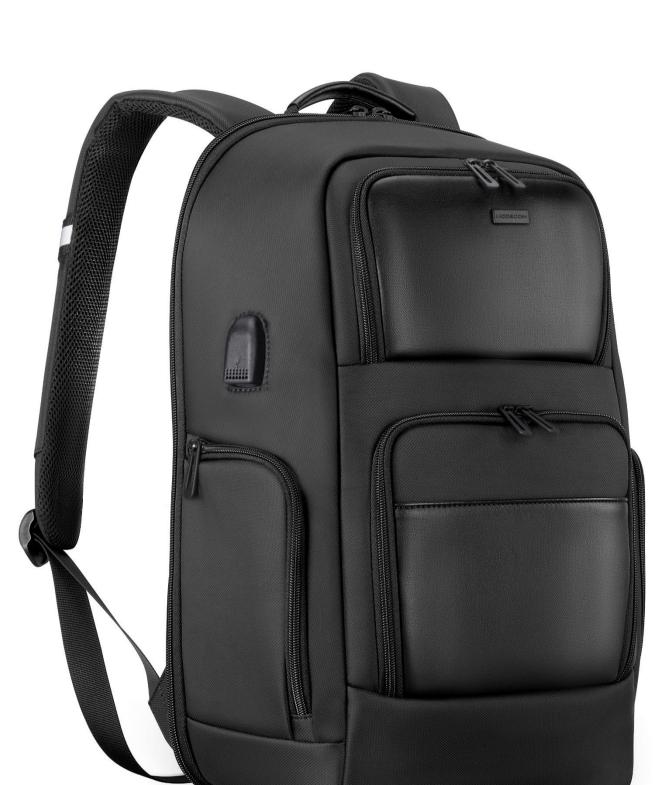

- ✓ Comfortable handle.
- ✓ Place for laptop 15,6".
- ✓ Zippers.
- ✓ Material polyester and eco leather.
- ✓ Port USB.

- ✓ Laptop compartment.
- ✓ Four internal pockets for accessories, A4 documents.
- ✓ Four external pocket fastened with a two-way zipper.
- ✓ Reflective parts on shoulder straps.

- ✓ Comfortable and adjustable shoulder straps.
- / Lumbar pads.
- ✓ Travel bag strap.
- ✓ Reinforced material on the sides for better laptop protection.

#### **4 EXTERNAL POCKETS**

Up to 4 external pockets with space for a bottle of water, glasses or other various accessories. There is plenty of smart solutions and you always have everything within reach. What's more, the pockets are closed with zippers, which will allow you to easily access or secure their contents.

### **POLYESTER and ECO LEATHER**

The backpack is made of polyester. It is characterized by high durability and quick drying. Polyester is a non-absorbent material, which means that it does not absorb moisture and effectively protects the contents of the bag during the rain. The front of the pocket is covered with eco-leather. It gives the backpack elegance, making its design more attractive. A backpack made in this way is a model of elegance that will not go out of fashion in the office environment.

### TWO-WAY ZIPPERS

The backpack is closed with a two-way zipper. It is a convenient, quick and practical protection of the contents of the bag.

The advantage of zippers is also their very simple operation.

# USE THE TECHNOLOGY

Thanks to the USB port, you can keep the power bank in your backpack and conveniently connect your smartphone (or tablet) to the power source. A long walk or other activities will become much easier and more pleasant, while using the smartphone in the open air.

# LAPTOP 15,6"

Space for a 15.6" laptop. And a place for documents and other necessary accessories.