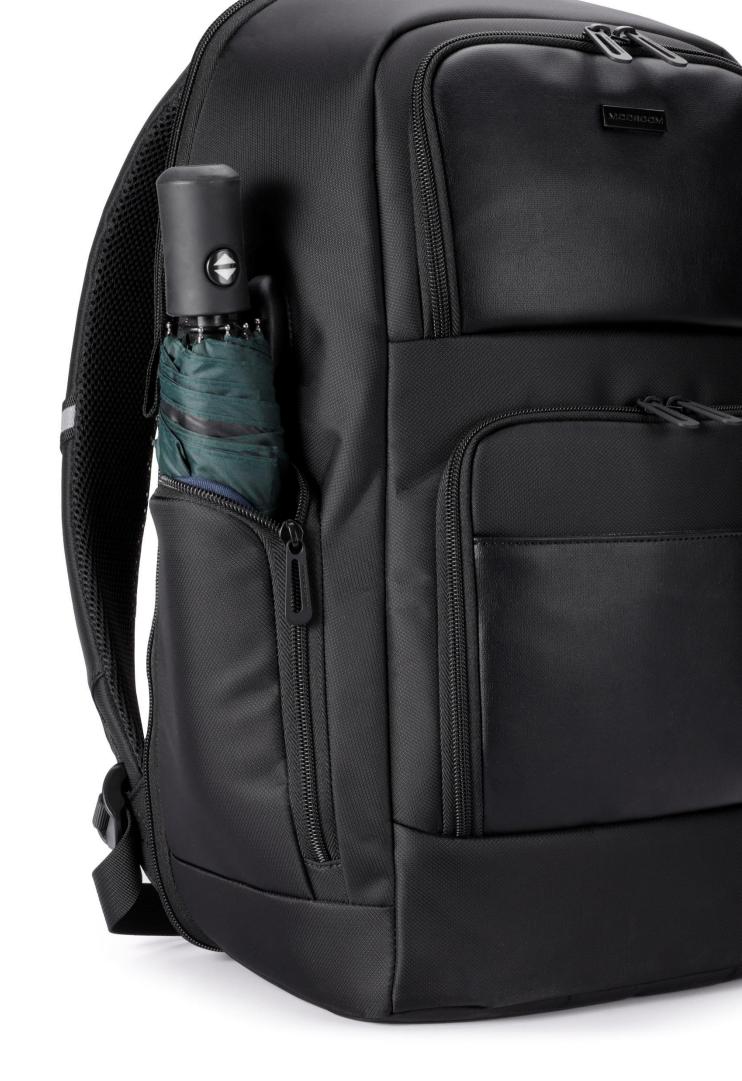

## SIDE POCKETS

Practical side pockets in which you can hide an umbrella or a bottle of water. Always convenient and always at hand.