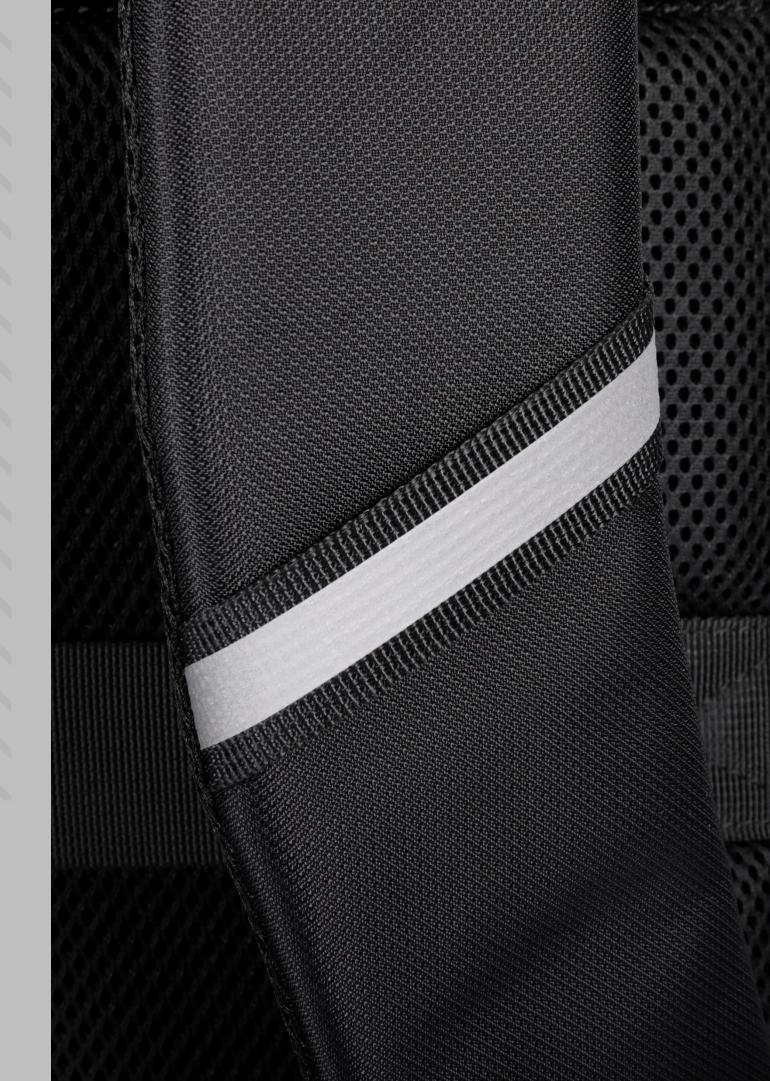

### FOR SAFETY

Reflective parts on the straps of the backpack reflect the light of car headlights and thus increase your safety.

Regardless of where you are, thanks to the reflectives, you are more visible on roadside or pavement after dark.