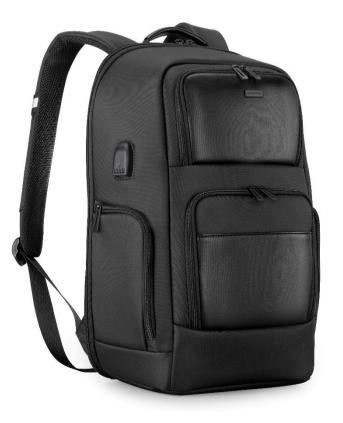

LAPTOP BACKPACK

# MODECOM CREATIVE

# Full of great solutions with lots of pockets

Always on the move, constantly on the run, as always a day full of duties... You need a practical and comfortable backpack with which you can safely transport your laptop. One with reinforced material on the sides. With lot of outer pockets closed with zippers. With breathable mesh on the back and shoulder straps. This is where the MODECOM CREATIVE backpack comes in handy. Spacious, practical and full of great solutions.

- ✓ Comfortable handle.
- ✓ Place for laptop 15,6".
- ✓ Zippers.
- ✓ Material polyester and eco leather.
- ✓ Port USB.

- ✓ Laptop compartment.
- ✓ Four internal pockets for accessories, A4 documents.
- ✓ Four external pocket fastened with a two-way zipper.
- ✓ Reflective parts on shoulder straps.

- ✓ Comfortable and adjustable shoulder straps.
- / Lumbar pads.
- ✓ Travel bag strap.
- ✓ Reinforced material on the sides for better laptop protection.