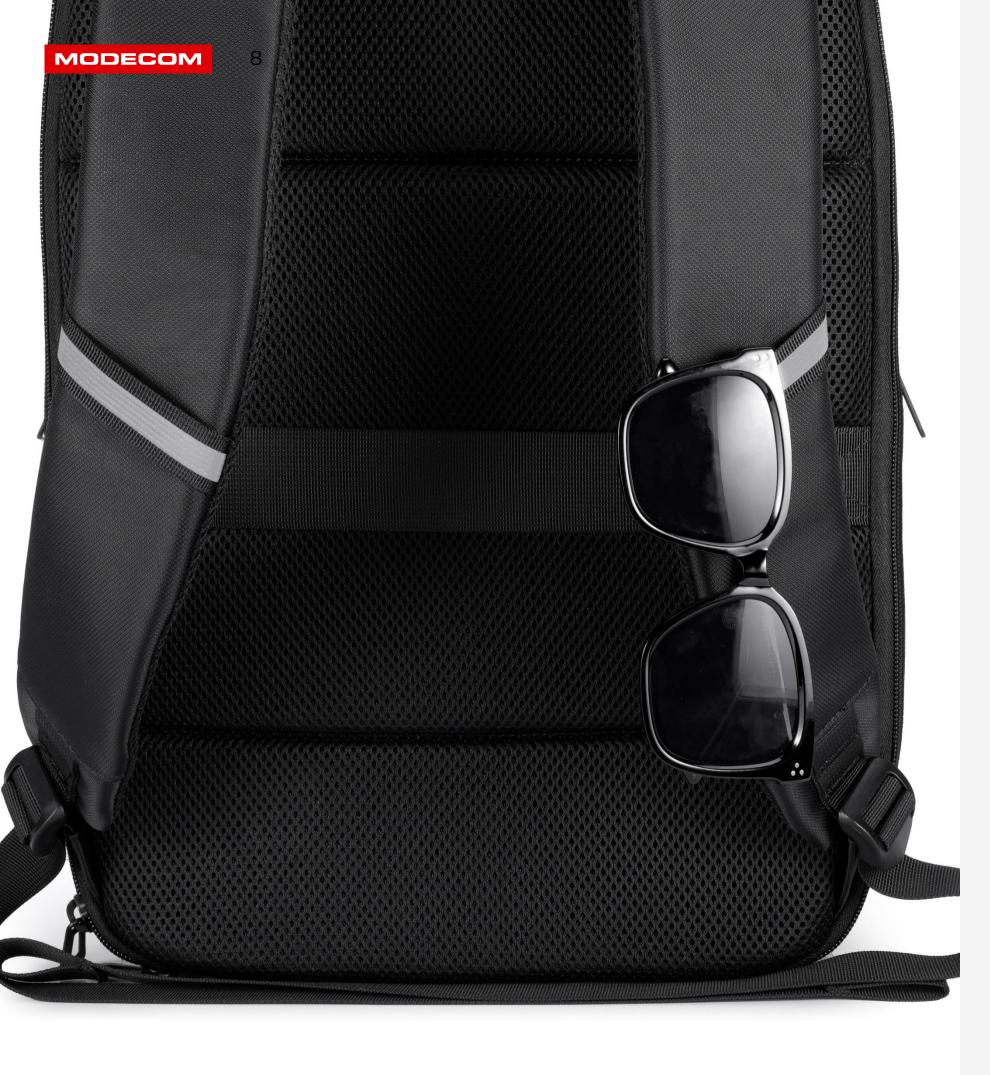

### FOR SAFETY

Reflective parts on the straps of the backpack reflect the light of car headlights and thus increase your safety.

Regardless of where you are, thanks to the reflectives, you are more visible on roadside or pavement after dark.