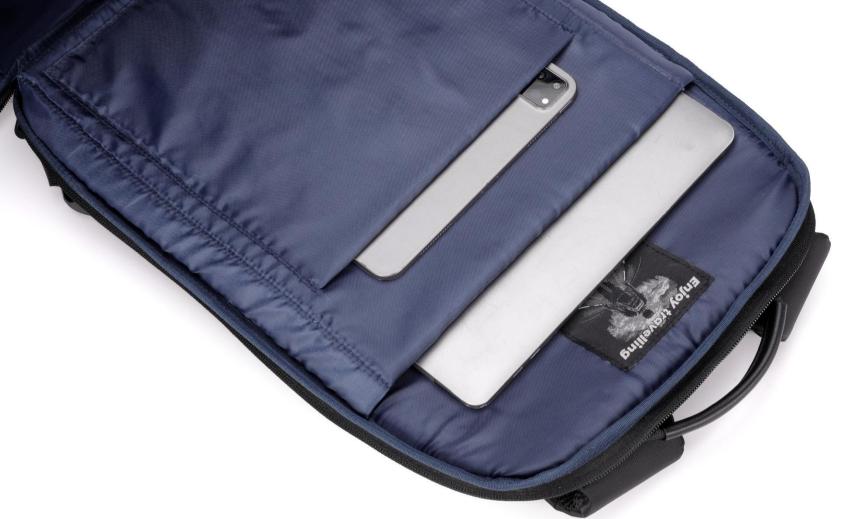

#### **SMART DESIGN**

The interior of the backpack has been optimally designed for maximum usability. There is a partition in the main compartment for a laptop and four pockets, e.g. for documents, accessories, notebook etc.

# LAPTOP 15,6"

Space for a 15.6" laptop. And a place for documents and other necessary accessories.