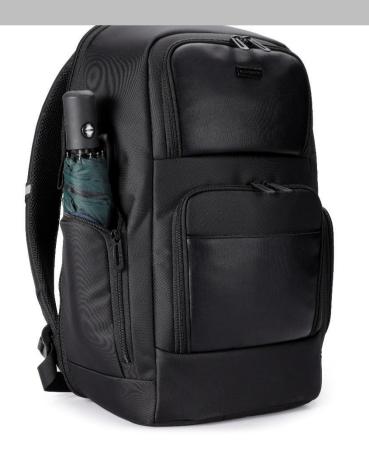

# MANY SIDE POCKETS

## SIDE POCKETS

Practical side pockets in which you can hide an umbrella or a bottle of water. Always convenient and always at hand.