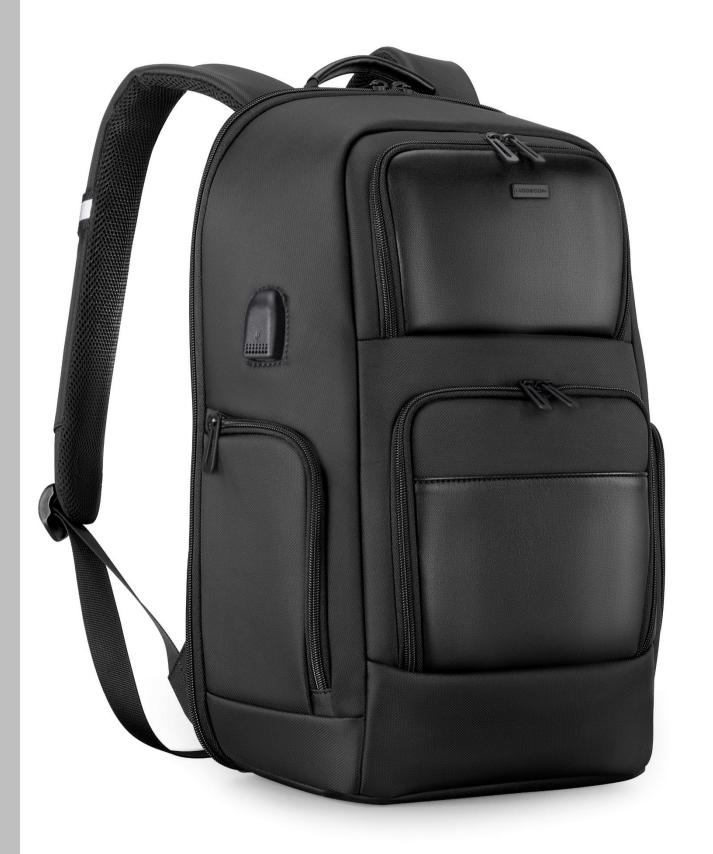

LAPTOP BACKPACK

# MODECOM CREATIVE

# Full of great solutions with lots of pockets

Always on the move, constantly on the run, as always a day full of duties... You need a practical and comfortable backpack with which you can safely transport your laptop. One with reinforced material on the sides. With lot of outer pockets closed with zippers. With breathable mesh on the back and shoulder straps. This is where the MODECOM CREATIVE backpack comes in handy. Spacious, practical and full of great solutions.

- ✓ Comfortable handle.
- ✓ Place for laptop 15,6".
- ✓ Zippers.
- ✓ Material polyester and eco leather.
- ✓ Port USB.

- ✓ Laptop compartment.
- ✓ Four internal pockets for accessories, A4 documents.
- ✓ Four external pocket fastened with a two-way zipper.
- ✓ Reflective parts on shoulder straps.

- ✓ Comfortable and adjustable shoulder straps.
- / Lumbar pads.
- ✓ Travel bag strap.
- ✓ Reinforced material on the sides for better laptop protection.