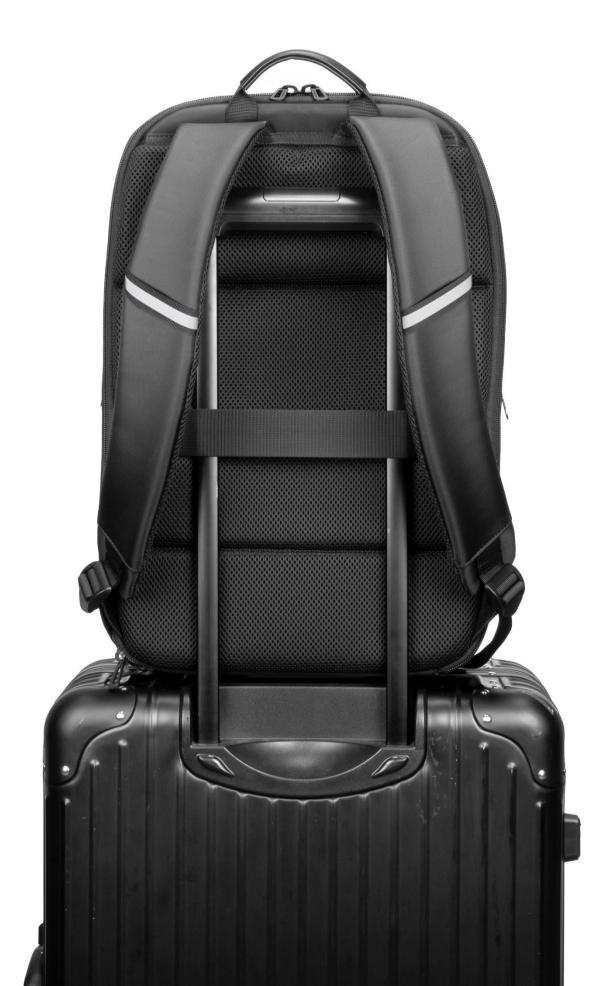

## JOURNEY BEGINS!

A strap on the back allows you to put the backpack on a larger travel bag. Practical solutions translate here into the greatest comfort of travel.