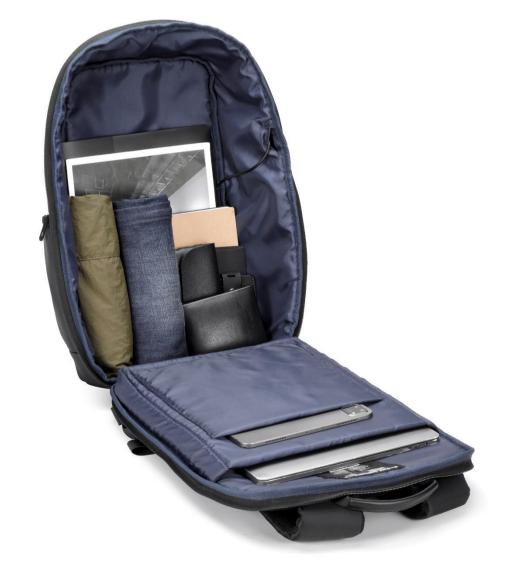

#### **SMART DESIGN**

The interior of the backpack has been optimally designed for maximum usability. There is a partition in the main compartment for a laptop and four pockets, e.g. for documents, accessories, notebook etc.

The practical opening of the main compartment ensures optimal convenience of reaching for its contents.

# LAPTOP 15,6"

Space for a 15.6" laptop. And a place for documents and other necessary accessories.