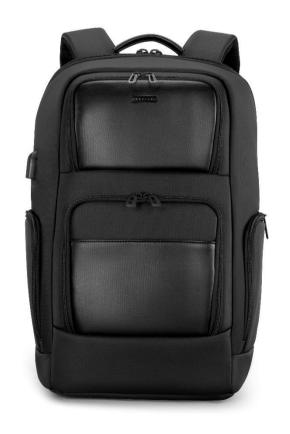

LAPTOP BACKPACK

# MODECOM CREATIVE

# Full of great solutions with lots of pockets

Always on the move, constantly on the run, as always a day full of duties... You need a practical and comfortable backpack with which you can safely transport your laptop. One with reinforced material on the sides. With lot of outer pockets closed with zippers. With breathable mesh on the back and shoulder straps. This is where the MODECOM CREATIVE backpack comes in handy. Spacious, practical and full of great solutions.

# COMFORTABLE AND PRACTICAL

Here, practicality goes hand in hand with comfort. Wide shoulder straps, breathable material, a large number of pockets, a USB port within reach and zippers. All this complemented by an interesting design.