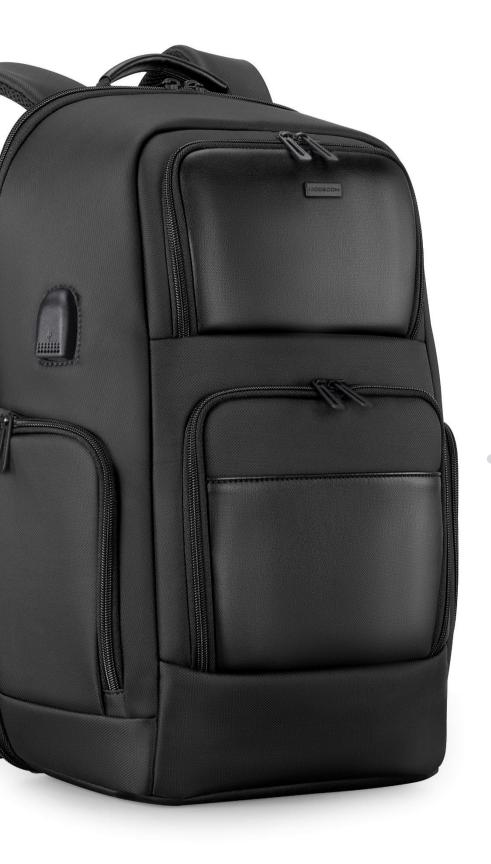

#### **4 EXTERNAL POCKETS**

Up to 4 external pockets with space for a bottle of water, glasses or other various accessories. There is plenty of smart solutions and you always have everything within reach. What's more, the pockets are closed with zippers, which will allow you to easily access or secure their contents.

# USE THE TECHNOLOGY

Thanks to the USB port, you can keep the power bank in your backpack and conveniently connect your smartphone (or tablet) to the power source. A long walk or other activities will become much easier and more pleasant, while using the smartphone in the open air.

### **POLYESTER and ECO LEATHER**

The backpack is made of polyester. It is characterized by high durability and quick drying. Polyester is a non-absorbent material, which means that it does not absorb moisture and effectively protects the contents of the bag during the rain. The front of the pocket is covered with eco-leather. It gives the backpack elegance, making its design more attractive. A backpack made in this way is a model of elegance that will not go out of fashion in the office environment.