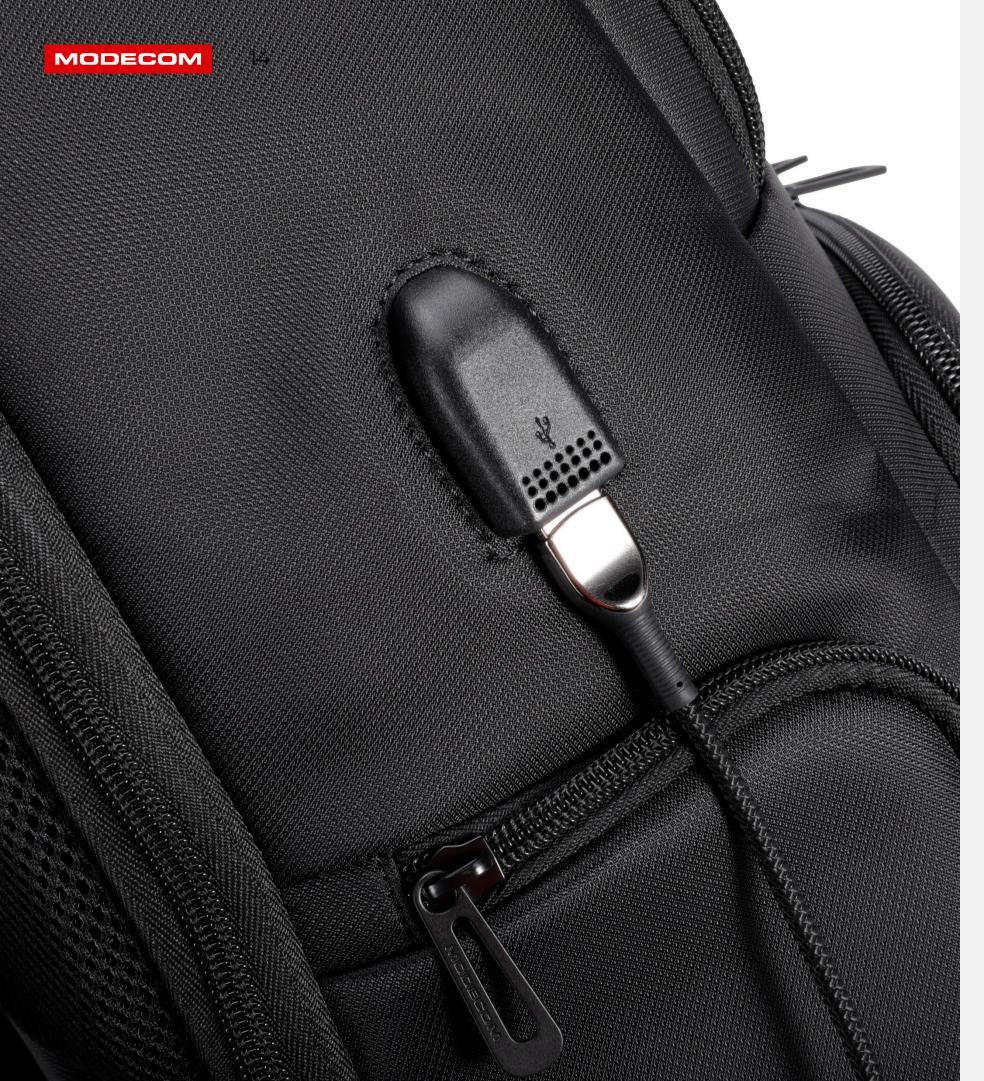

# USE THE TECHNOLOGY

Thanks to the USB port, you can keep the power bank in your backpack and conveniently connect your smartphone (or tablet) to the power source. A long walk or other activities will become much easier and more pleasant, while using the smartphone in the open air.