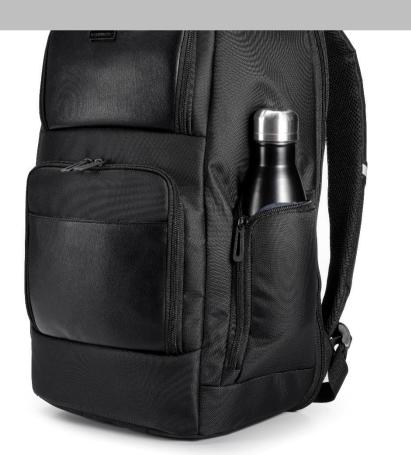

#### **4 EXTERNAL POCKETS**

Up to 4 external pockets with space for a bottle of water, glasses or other various accessories. There is plenty of smart solutions and you always have everything within reach. What's more, the pockets are closed with zippers, which will allow you to easily access or secure their contents.