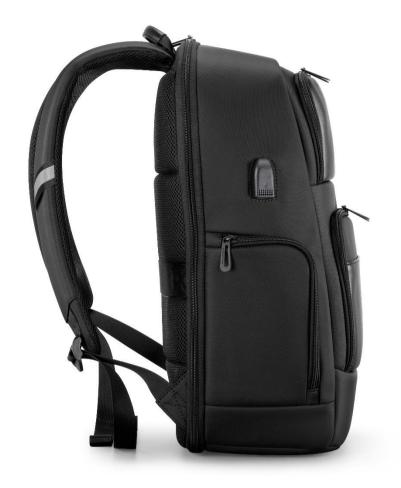

# BECAUSE A BACKPACK MUST BE COMFORTABLE

What would practicality be without convenience? Above all, a backpack must be comfortable, because it accompanies you in every time you wear it.

The wide straps in the MODECOM CREATIVE backpack covered with breathable mesh are soft and comfortable. The same mesh is also present on the back and not only gives it a kind of softness and pleasant thickness, but also ensures optimal air circulation, reducing back sweating.

# MANY SIDE POCKETS

## SIDE POCKETS

Practical side pockets in which you can hide an umbrella or a bottle of water. Always convenient and always at hand.