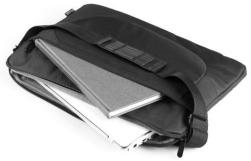

The fabric used for sleeve production protects your gear from dust and mechanical damage. Both main compartment and front pocket for accessories are zip-closed.

**LOGIC BASE 15** is very convenient in use thanks to regulated shoulder strap.

The product is for 15.6" laptops.