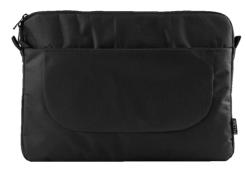

## Logic BASE 15 sleeve

Logic Concept presents its newest notebook sleeve LOGIC BASE 15.

**LOGIC BASE 15** is a smart-looking, stylish and functional sleeve made of high-quality nylon 600D with inner finishing made of plush for increased protection.

The fabric used for sleeve production protects your gear from dust and mechanical damage. Both main compartment and front pocket for accessories are zip-closed.

**LOGIC BASE 15** is very convenient in use thanks to regulated shoulder strap.

The product is for 15.6" laptops.